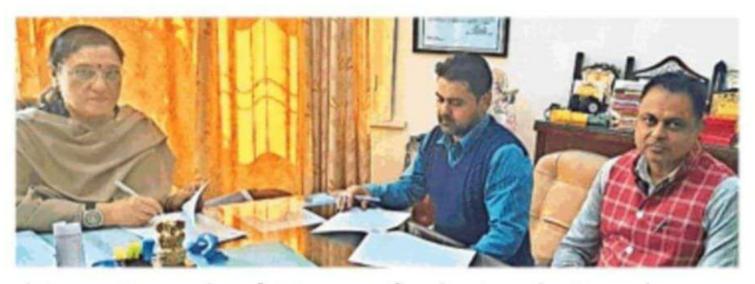

# जीपीसी ने समझौता ज्ञापन को रिन्यू किया

संस, मंडी गोविंदगढ़ : गोबिंदगढ़ पब्लिक कालेज ने ग्रामीण क्षेत्रों में युवाओं के बीच खेल संस्कृति को प्रोत्साहित करने के लिए पंजाब खेल विभाग, वेट लिफिटंग सेंटर जर्ग के साथ अपने समझौता ज्ञापन को रिन्यू किया। प्रिं. डा. नीना सेठ पजनी ने बताया कि एमओयू का मुख्य उद्देश्य ग्रामीण क्षेत्र के पुरुणों व महिलाओं में खेल संस्कृति को प्रोत्साहित करना, उनके स्वास्थ्य में सुधार करना तथा खेलते समय सामाजिक, शैक्षिक एवं नेतृत्व कौशल का विकास करना और अनुभवी प्रशिक्षकों से एथलीटों को सर्वोत्तम प्रशिक्षण प्रदान करना व खेल भावना का मूल्य बढ़ाना हैं । कालेज छात्रों को फीस में छूट, आहार, खेल किट और अन्य खेल उपकरण जैसी सुविधाएं प्रदान करेगा व वेट लिफिटंग सेंटर जर्ग, खिलाड़ियों के प्रशिक्षण के लिए सरकार के प्रशिक्षित व अनुमोदित कोच प्रदान करेगा। एमओय पर प्रिं . डा . नीना सेट पजनी और वेट लिफ्टिंग कोच गुरिंदर सिंह ने को-आर्डिनेटर प्रोफेसर रुपिंदर सिंह की उपस्थिति में साइन किए।

गोबिंदगढ़ पब्लिक कालेज की प्रिंसिपल डा .नीना सेठ पंजाब खेल विभाग, वेट लिफ्टिंग सेंटर जरग के साथ समझौता ज्ञापन पर साइन करते हुए ● सौ. कालेज

Post Box No-31, Khanna-141401 Distt-Ludhiana, Punjab (Affiliated to Panjab University, Chandigarh) Accredited and Awarded Grade 'B' by NAAC Recognition under 2 (f) and 12 (B) of UGC