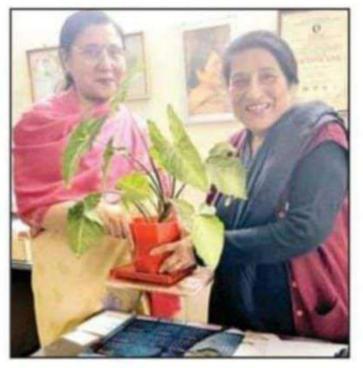

# जीपीसी ने गुरप्रीत नर्सिंग होम के साथ किए एमओयू हस्ताक्षर

सवेरा न्यूज/रामचेत गौड़ मंडी गोबिंदगढ़, 13 दिसंबर : यह बडे सम्मान और गर्व की बात है कि गोबिंदगढ़ पब्लिक कालेज, अलौड़, खन्ना की ओर से हाल ही में प्रारंभिक बचपन देखभाल और शिक्षा पर गुरप्रीत नर्सिंग होम, मंडी गोबिंदगढ़ के साथ समझौता ज्ञापन (एमओयू) हस्ताक्षर किए गए। कालेज की प्रिंसीपल डा. नीना सेठ पजनी ने बताया कि इस एमओयू का मुख्य उद्देश्य छात्रों को बेहतरीन शिक्षा और व्यावहारिक अनुभव प्रदान करना है, ताकि वह किताबों में न केवल सिद्धांतों को बल्कि वास्तविक जीवन की स्थितियों का भी अनुभव कर सकें। प्रारंभिक बचपन की देखभाल और शिक्षा भारत में 2013 में शुरू की गई थी। भारत सरकार ने प्रारंभिक बचपन के विकास में निवेश के महत्व को मान्यता देने के लिए राष्ट्रीय प्रारंभिक बचपन की देखभाल और शिक्षा (ईसीसीई) नीति

को अपनाया और यह कोर्स गोबिंदगढ़ पब्लिक कालेज, अलौर, खन्ना, में भी शुरू किया गया है। डॉ. गुरप्रीत कौर प्रारंभिक बाल देखभाल और शिक्षा पर छात्रों को व्याख्यान और कार्यशालाएं देंगी ताकि छात्रों को विशिष्ट पेशेवर डॉक्टरों के अंतर्गत पेशे के आंतरिक कामकाज के बारे में जानने का अवसर मिल सके।

गुरप्रीत नर्सिंग होम के साथ एमओयू साइन करते जीपीसी की प्राचार्य डा . नीना सेट पजनी।