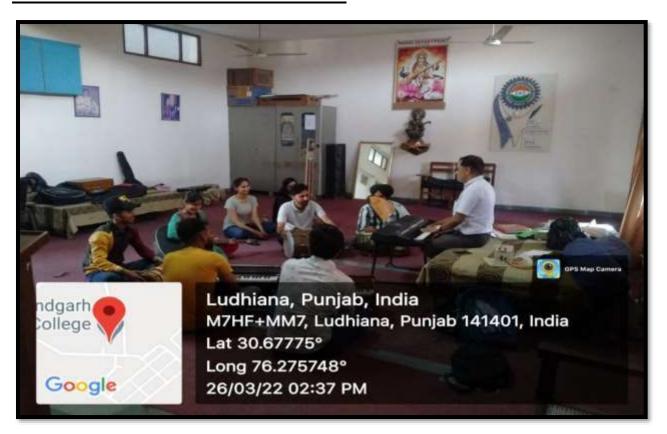

#### **MUSIC LAB and MEDITATION ROOM**

( Affiliated to Panjab University, Chandigarh)
ALOUR, POST BOX NO. 31, KHANNA-141401
DISTT. LUDHIANA (PB.)

Managed by : Gobindgarh Educational & Social Welfare Trust