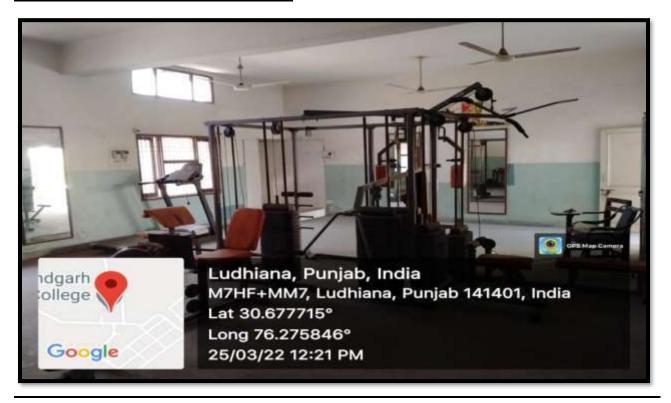

### **MULTI-STATION GYMNESIUM**

(Affiliated to Panjab University, Chandigarh)
ALOUR, POST BOX NO. 31, KHANNA-141401
DISTT. LUDHIANA (PB.)

Managed by : Gobindgarh Educational & Social Welfare Trust