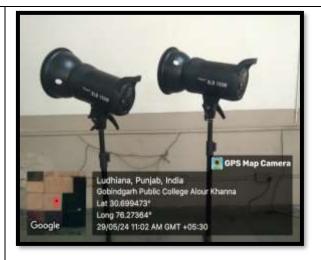

#### JOURNALISM AND MASS COMMUNICATION LAB EQUIPMENT'S

( Affiliated to Panjab University, Chandigarh)
ALOUR, POST BOX NO. 31, KHANNA-141401
DISTT. LUDHIANA (PB.)

Managed by : Gobindgarh Educational & Social Welfare Trust