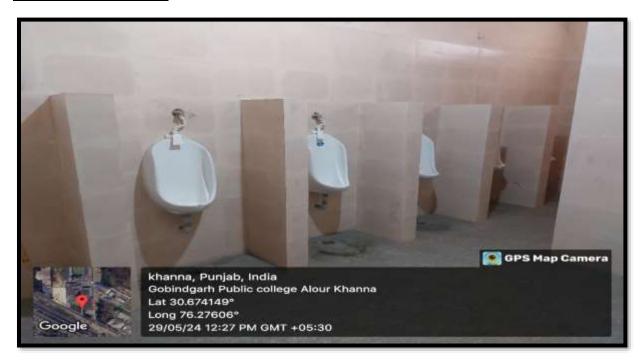

ional & Social Welfare Trust

### **WATER COOLERS**



### **NSS OFFICE**



S CONTRACTOR CONTRACTOR

( Affiliated to Panjab University, Chandigarh)
ALOUR, POST BOX NO. 31, KHANNA-141401
DISTT. LUDHIANA (PB.)

Managed by : Gobindgarh Educational & Social Welfare Trust

### **OPEN STAGE**





### **ELECTRICITY POWER SUPPLY**



### SILENT GENERATOR (24 X 7) POWER BACKUP



ALOUR STREET

( Affiliated to Panjab University, Chandigarh)
ALOUR, POST BOX NO. 31, KHANNA-141401
DISTT. LUDHIANA (PB.)

Managed by : Gobindgarh Educational & Social Welfare Trust

### **SOLAR PANEL**



#### **HERBAL GARDEN**





(Affiliated to Panjab University, Chandigarh)
ALOUR, POST BOX NO. 31, KHANNA-141401
DISTT. LUDHIANA (PB.)

Managed by : Gobindgarh Educational & Social Welfare Trust

### **TOILET (MALES)**



### **NCC OFFICE**





( Affiliated to Panjab University, Chandigarh)
ALOUR, POST BOX NO. 31, KHANNA-141401
DISTT. LUDHIANA (PB.)

Managed by : Gobindgarh Educational & Social Welfare Trust

### **HERITAGE ROOM**