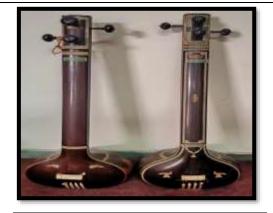

Dhol Guitar

Tabla Dholak

Tanpoora (Male) Tanpoora (Female)

( Affiliated to Panjab University, Chandigarh)
ALOUR, POST BOX NO. 31, KHANNA-141401
DISTT. LUDHIANA (PB.)

Managed by : Gobindgarh Educational & Social Welfare Trust