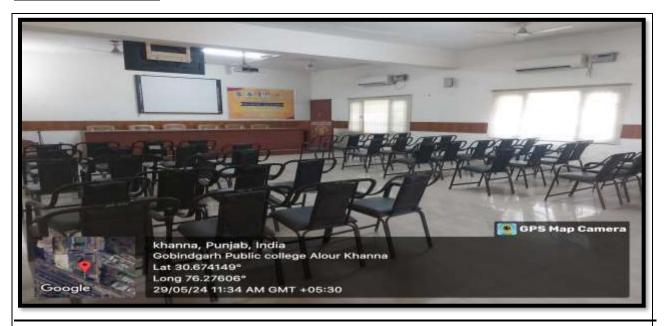

### **SEMINAR HALL**

(Affiliated to Panjab University, Chandigarh)
ALOUR, POST BOX NO. 31, KHANNA-141401
DISTT. LUDHIANA (PB.)

Managed by : Gobindgarh Educational & Social Welfare Trust