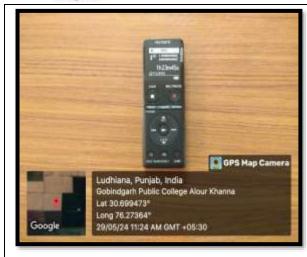

#### JOURNALISM AND MASS COMMUNICATION LAB EQUIPMENT'S

( Affiliated to Panjab University, Chandigarh)
ALOUR, POST BOX NO. 31, KHANNA-141401
DISTT. LUDHIANA (PB.)

Managed by : Gobindgarh Educational & Social Welfare Trust