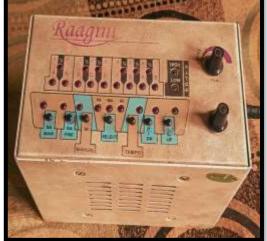

Yamaha Keyboard

**Bluetooth Speakers** 

Electronic Taanpura

( Affiliated to Panjab University, Chandigarh)
ALOUR, POST BOX NO. 31, KHANNA-141401
DISTT. LUDHIANA (PB.)

Managed by : Gobindgarh Educational & Social Welfare Trust