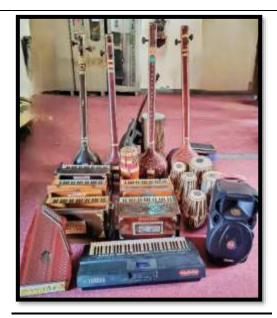

### **MUSIC LAB EQUIPMENTS**

Harmonium

Harmonium

Harmonium

Harmonium

( Affiliated to Panjab University, Chandigarh)
ALOUR, POST BOX NO. 31, KHANNA-141401
DISTT. LUDHIANA (PB.)

Managed by : Gobindgarh Educational & Social Welfare Trust