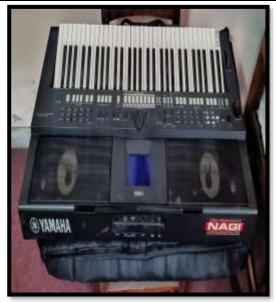

Yamaha Keyboard

**Bluetooth Speakers** 

Electronic Taanpura

( Affiliated to Panjab University, Chandigarh)
ALOUR, POST BOX NO. 31, KHANNA-141401
DISTT. LUDHIANA (PB.)

Managed by : Gobindgarh Educational & Social Welfare Trust