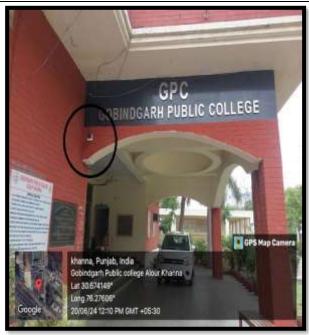

### **COLLEGE MAIN GATE**

SOUTH PURIE COL

(Affiliated to Panjab University, Chandigarh)
ALOUR, POST BOX NO. 31, KHANNA-141401
DISTT. LUDHIANA (PB.)

Managed by : Gobindgarh Educational & Social Welfare Trust

### **CCTV**

MONTH PURILE COL

( Affiliated to Panjab University, Chandigarh)
ALOUR, POST BOX NO. 31, KHANNA-141401
DISTT. LUDHIANA (PB.)

Managed by : Gobindgarh Educational & Social Welfare Trust