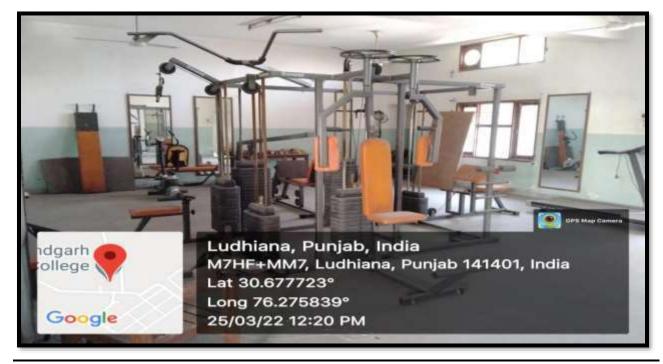

### **MULTI-STATION GYMNESIUM**

(Affiliated to Panjab University, Chandigarh)
ALOUR, POST BOX NO. 31, KHANNA-141401
DISTT. LUDHIANA (PB.)

Managed by : Gobindgarh Educational & Social Welfare Trust