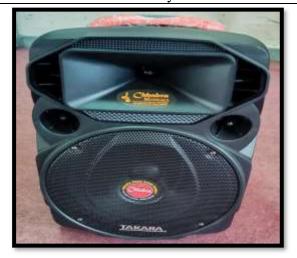

Yamaha Keyboard

**Bluetooth Speakers** 

Electronic Taanpura

( Affiliated to Panjab University, Chandigarh)
ALOUR, POST BOX NO. 31, KHANNA-141401
DISTT. LUDHIANA (PB.)

Managed by : Gobindgarh Educational & Social Welfare Trust