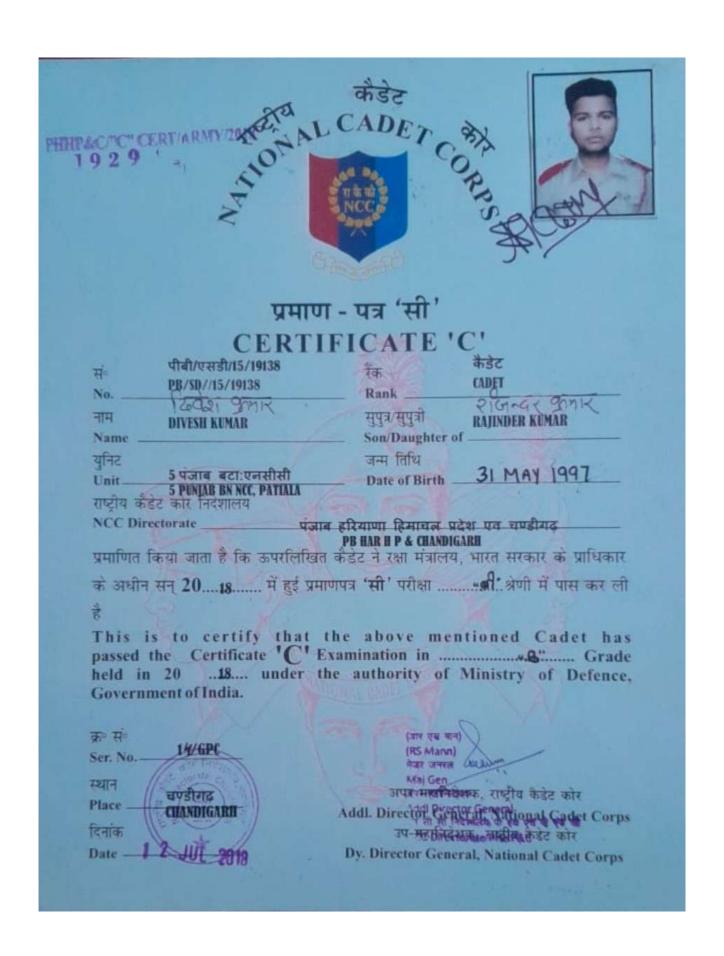

|       |











#### Central Board of Secondary Education केंद्रीय माध्यमिक शिक्षा बोर्ड

Print this page

Brought to you by National Informatics Centre

### CBSE-UGC NET RESULT - July 2018

| Roll No        | 62010978       |
|----------------|----------------|
| Candidate Name | BHAVNA GERA    |
| Subject        | (008) Commerce |

| PAPER          | PAPER-1 | PAPER-2 | GRAND TOTAL |
|----------------|---------|---------|-------------|
| MARKS OBTAINED | 66      | 138     | 204         |
| MAXIMUM MARKS  | 100     | 200     | 300         |
| PERCENTAGE (%) | 66.00   | 69.00   | 68:00       |

| Remark | QUALIFIED FOR JRF & ASSISTANT PROFESSOR |  |
|--------|-----------------------------------------|--|
|--------|-----------------------------------------|--|

Please click here for Subject-wise/ca