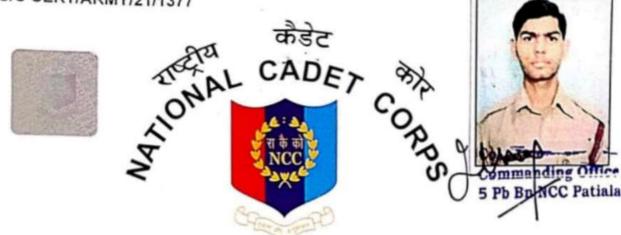

| bs         |
| Date 2 3 JUN 2021                                                                                                                | राज्यात , राज्यात कार्य कार्य                                                                                                                                                                                        | य पा एड सी |
|                                                                                                                                  | Dy. Director General National Cadet Corp                                                                                                                                                                             |            |





### प्रमाण - पत्र 'सी' CERTIFICATE 'C'

| सं<br>No<br>नाम<br>Name   | पोबी/ एस डी/18/190686 PB/SD/18/190686 सतवम कुमार त्रिवेदी SATYAM KUMAR TRIVEDI                                                                                      | रैंक<br>Rank<br>सुपुत्र / सुपुत्री<br>Son/Daughter o | SGT<br>जै प्रकाश त्रिवेदी<br>JAI PARKASH TRIVEDI                                                                      |
|---------------------------|---------------------------------------------------------------------------------------------------------------------------------------------------------------------|------------------------------------------------------|-----------------------------------------------------------------------------------------------------------------------|
| युनिट<br>Unit