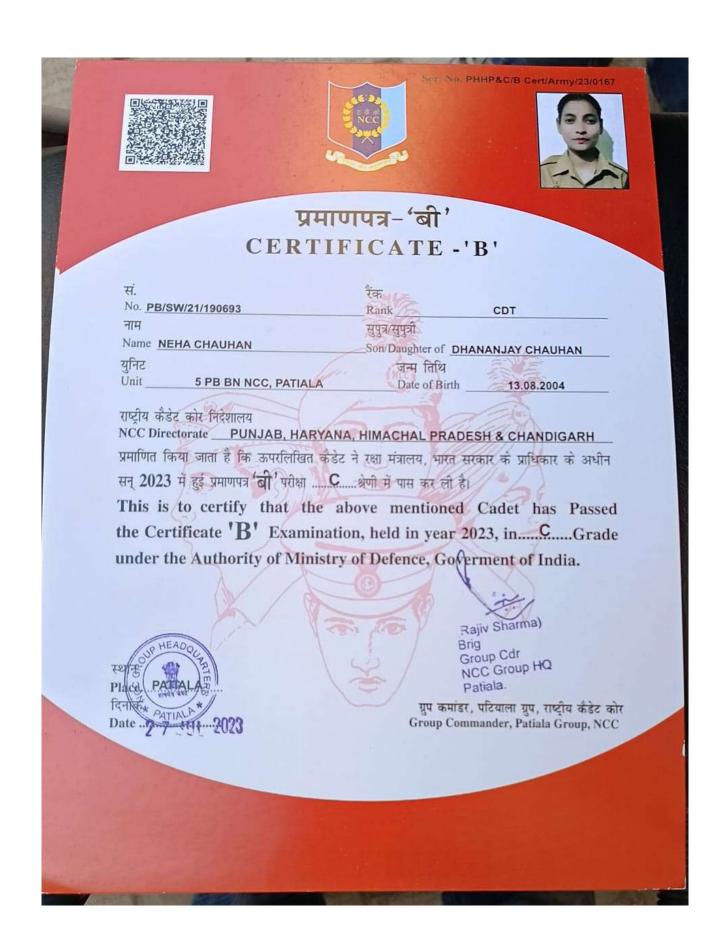

| Date of Birth                     | 14.07.2002  |



(K Vined Kumar) (के विनोद सुपार) Maj Gan

अपर महानित्रिणको रिष्ट्रिय कैंडेट कोर Addi Ghireetorte रिपास केंद्रि National Cadet Corps.



















Result: PASS

# The Institute of Chartered Accountants of India

Examination Results, December 2023

Foundation - Result, December 2023

Logout

| ROLL N     | umber 926                                                 | 78                    |                   |  |  |
|------------|-----------------------------------------------------------|-----------------------|-------------------|--|--|
| Name       | SIM                                                       | ON GUPTA              |                   |  |  |
| PAPER      | SUBJECT                                                   |                       | MARKS<br>OBTAINED |  |  |
| Paper<br>1 | Principles and Practice of Accounting                     |                       | 057               |  |  |
| Paper<br>2 |