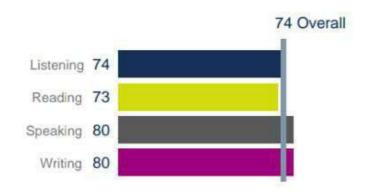

# **IELTS Exam Results**

| ID No            | T3394572        |
|------------------|-----------------|
| Test Date        | 19 Aug 2023     |
| Full Name        | NAVNEET KAUR -  |
| Listening        | 6.5             |
| Reading          | 675             |
| Speaking 100     | 6 NER OF IEUTS  |
| Writing          | 6.5             |
| OverAllBandScore | 6.5             |
| Result Feedback  | Download as PDF |

Writing

6.5

\* This is indicative IELTS test result and scores in eTRF will be final.

vnload

\* Please note eTRF will be available in this section within 2 working days.

AA ieltsidpindia.com Ĉ