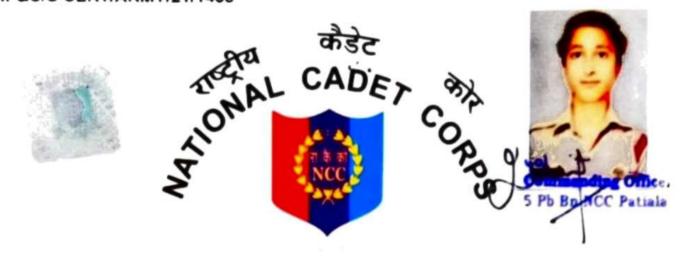

|  |
| के अधी<br>This<br>passed<br>held i | किया जाता है कि ऊपरिलिखित के न सन् 20 में हुई प्रमाणप is to certify that the the certificate 'C' Examin 20 .21 under the ment of India. | त्र 'सी' परीक्षा<br>a above men     | ऐ<br>,,,,,,,,,,,,,,,,,,,,,,,,,,,,,,,,,,,, |  |
| feel                               |                                                                                                                                         | 29 3 6 9 8                          | . 0                                       |  |



153

चण्डीगढ

Chandigarh

Caie REDMILNOTES.

(जे प्रम सन्यू) (J S Sandhu)

अपर महानिदेशक, राष्ट्रीय कैन्द्रेट कोर Addl. Director General National Gadel Cosps उप-महानिदेशक, राष्ट्रीय कैन्द्रेट कीर के विश्व

#### PHHP&C/C CERT/ARMY/21/1438

Date



### प्रमाण - पत्र 'सी' **CERTIFICATE 'C'**

|              | पीबी/ एस डब्स्ट्र /18/190679         | · · · · ·              |                                         |
|--------------|--------------------------------------|------------------------|-----------------------------------------|
| सं           | PB/SW/18/190679                      | रैंक                   | UO                                      |
| No           |                                      | Rank                   |                                         |
| नाम          | नवर्जात कौर                          | सुपुत्र ⁄सुपुत्री      | गुरदरशन सिंह                            |
| Name         | NAVJOT KAUR                          | Son/Daughter o         | GURDARSHAN SINGH                        |
| युनिट        |