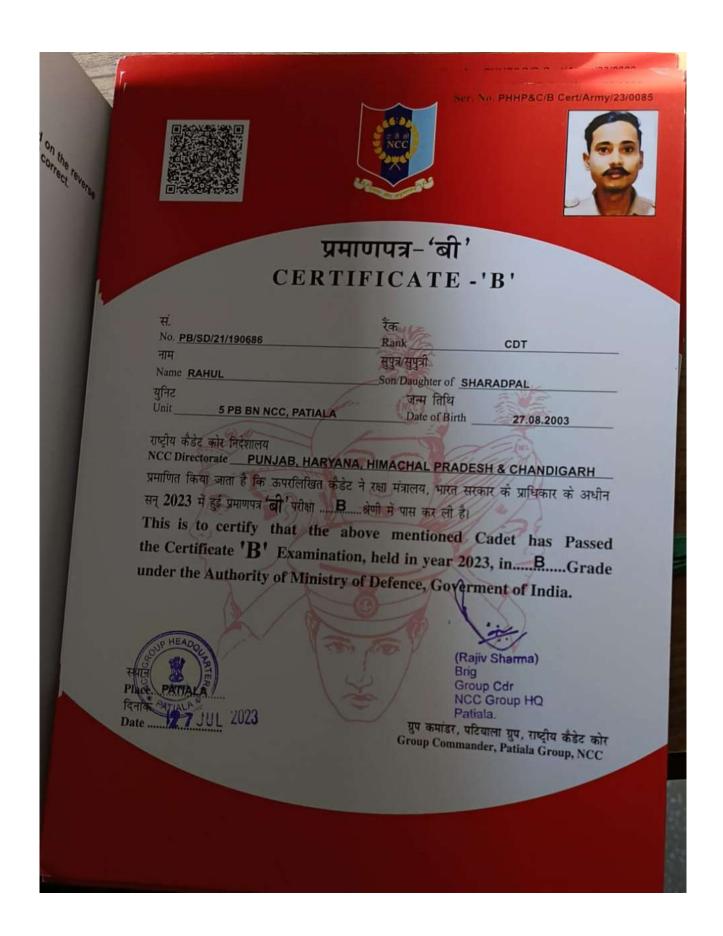

| Date of Birth                     | 14.07.2002  |



(K Vined Kumar) (के विनोद सुपार) Maj Gan

अपर महानित्रिणको रिष्ट्रिय कैंडेट कोर Addi Ghireetorte रिपास केंद्रि National Cadet Corps.



















Result: PASS

# The Institute of Chartered Accountants of India

Examination Results, December 2023

Foundation - Result, December 2023

Logout

| ROLL N     | umber 926                                                 | 78                    |                   |  |  |
|------------|-----------------------------------------------------------|-----------------------|-------------------|--|--|
| Name       | SIM                                                       | ON GUPTA              |                   |  |  |
| PAPER      | SUBJECT                                                   |                       | MARKS<br>OBTAINED |  |  |
| Paper<br>1 | Principles and Practice of Accounting                     |                       | 057               |  |  |
| Paper<br>2 | Busines