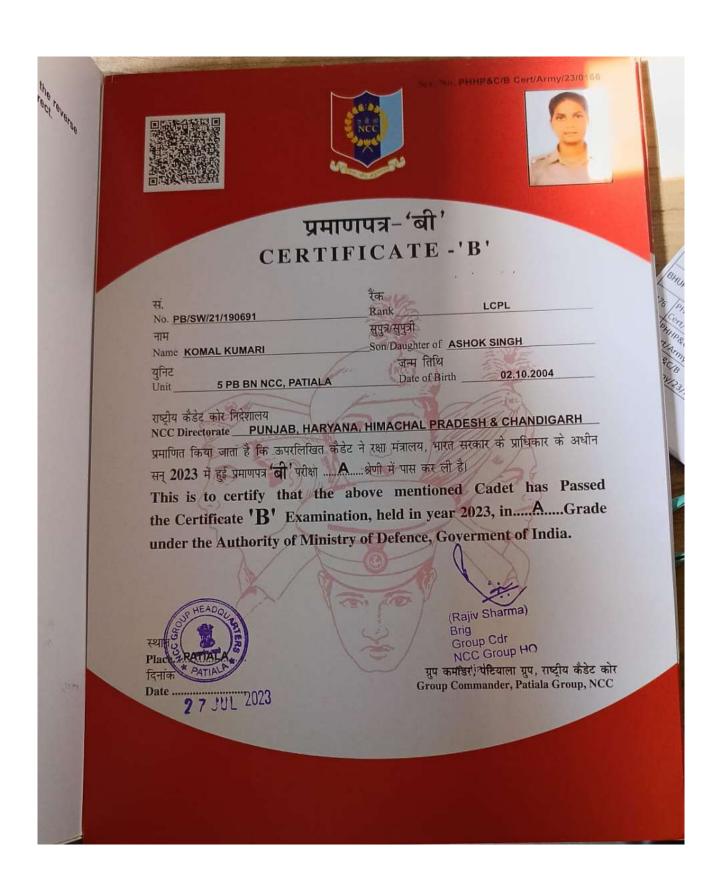

| Date of Birth                     | 14.07.2002  |



(K Vined Kumar) (के विनोद सुपार) Maj Gan

अपर महानित्रिणको रिष्ट्रिय कैंडेट कोर Addi Ghireetorte रिपास केंद्रि National Cadet Corps.



















Result: PASS

# The Institute of Chartered Accountants of India

Examination Results, December 2023

Foundation - Result, December 2023

Logout

| ROLL N     | umber 926                                                 | 78                    |                   |  |  |
|------------|-----------------------------------------------------------|-----------------------|-------------------|--|--|
| Name       | SIM                                                       | ON GUPTA              |                   |  |  |
| PAPER      | SUBJECT                                                   |                       | MARKS<br>OBTAINED |  |  |
| Paper<br>1 | Principles and Practice of Accounting                     |                       | 057               |  |  |
| Paper<br>2