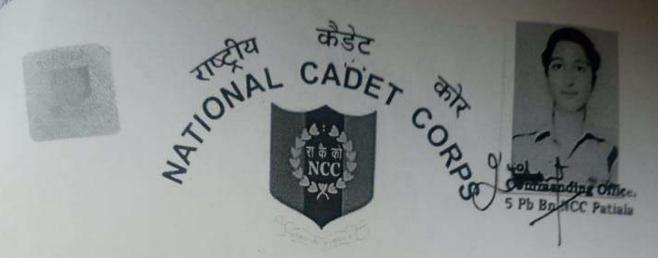

signature on an A4 size paper quoting your Registration Number, Name, Course & Roll Number and get this page attested by a member of the Institute (member may indicate his/her Name, membership number, and office stamp while signing/attesting at the bottom of this page) and carry it to examination centre, in duplicate, as proof of your identity. You will be required to hand over the original paper to the examination centre, while retaining one copy of the same, for your record. Ensure that you upload the same photo/sign in the SSP before the commencement of exam which will then be used for printing Marksheet/Certificates.

Entry Time: 13:30 IST, Reading Time 13:45 to 14:00 IST (Excluding MCQ based Paper), Last Entry Time: 14:15 IST, Exit Time: After Conclusion of the day's exam.



Date\_



### प्रमाण - पत्र 'सी' CERTIFICATE

| सं             | पाबा/ एस डब्लू /18/190879