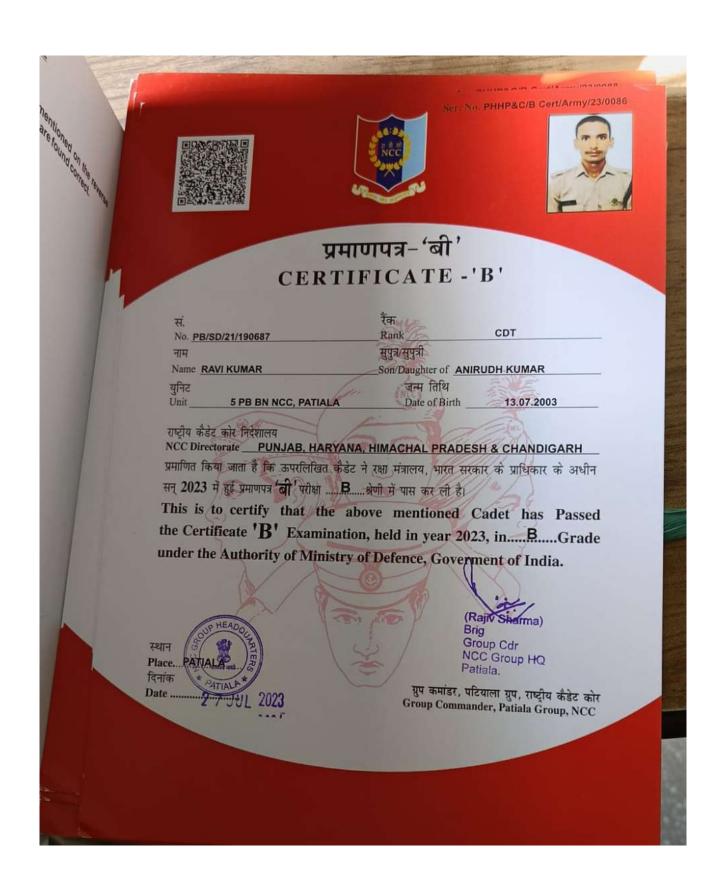

| Date of Birth                     | 14.07.2002  |



(K Vined Kumar) (के विनोद सुपार) Maj Gan

अपर महानित्रिणको रिष्ट्रिय कैंडेट कोर Addi Ghireetorte रिपास केंद्रि National Cadet Corps.



















Result: PASS

# The Institute of Chartered Accountants of India

Examination Results, December 2023

Foundation - Result, December 2023

Logout

| ROLL N     | umber 926                                                 | 78                    |                   |  |  |
|------------|-----------------------------------------------------------|-----------------------|-------------------|--|--|
| Name       | SIM                                                       | ON GUPTA              |                   |  |  |
| PAPER      | SUBJECT                                                   |                       | MARKS<br>OBTAINED |  |  |
| Paper<br>1 | Principles and Practice of Accounting                     |                       | 057               |  |  |
| Paper<br>2 | Busin