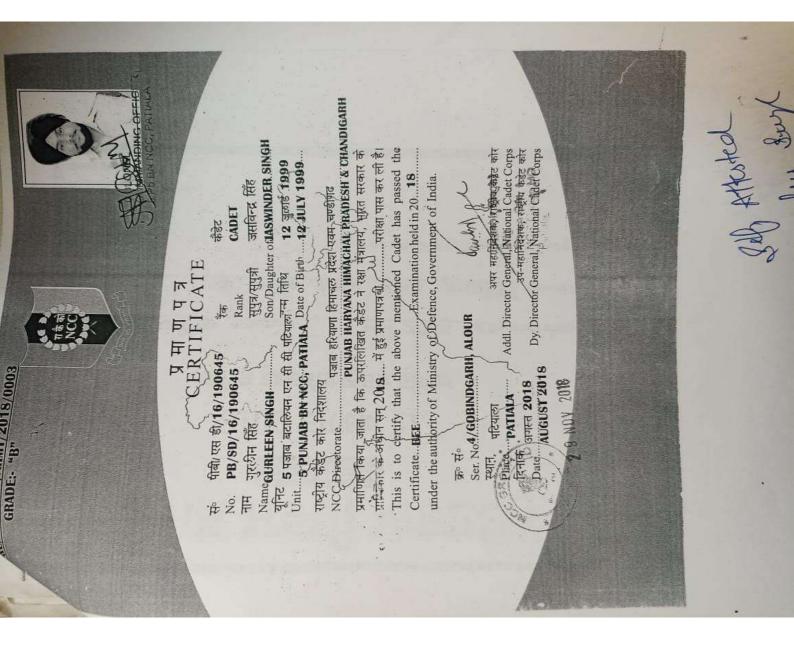

|       |











#### Central Board of Secondary Education केंद्रीय माध्यमिक शिक्षा बोर्ड

Print this page

Brought to you by National Informatics Centre

### CBSE-UGC NET RESULT - July 2018

| Roll No        | 62010978       |
|----------------|----------------|
| Candidate Name | BHAVNA GERA    |
| Subject        | (008) Commerce |

| PAPER          | PAPER-1 | PAPER-2 | GRAND TOTAL |
|----------------|---------|---------|-------------|
| MARKS OBTAINED | 66      | 138     | 204         |
| MAXIMUM MARKS  | 100     | 200     | 300         |
| PERCENTAGE (%) | 66.00   | 69.00   | 68:00       |

| Remark | QUALIFIED FOR JRF & ASSISTANT PROFESSOR |  |
|--------|-----------------------------------------|--|
|--------|-----------------------------------------|--|

Please click here for Subject-wise/cate