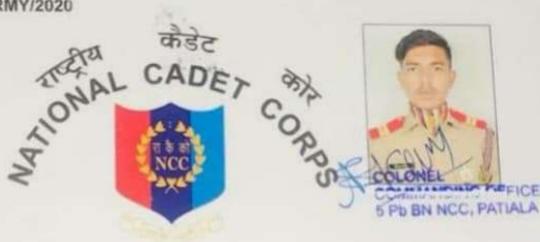

ाम Name PRASHANT/KUMAR.BANDE Son/Daughter of .. OM. PARKASH PANDEY . यनिट 5 पजाब बटा, एन सी सी पटियाओ जन्म तिथि 28-11-2000 Unit 5 PB BN NCC, PATIALA Date of Birth. पजान हरियाणा हिमान्छ प्रदेश एवम चण्डीणढ राष्ट्रीय कैंडेट कोर निवेशालय PHHP&CHD.5 NCC Directorate प्रमाणित किया जाता है कि ऊपरलिखित कैहेट ने रक्षी मंत्रालय, भारत सरकार के प्राधिकार के अधीन सन् 20 ...... में हुई प्रमाणपत्र ..... परीक्षा पास कर ली है। This is to certify that the above mentioned Cadet has passed the Examination held in 20 ..... Certificate under the authority of Ministry of Defence, Government of India. 24 क्र संव GRADE 'A' Canbir Singh Ser. No. पटियाल्य प्रिक्षानिवेशक, गुष्टीय केंडेट कोर स्थान PATIALA ddl. Director General Phadonal Cadet Corps Place STERRES PAR TEST केहेट कोर दिनांक

पीबी/एम ही /17/100653

6049





### प्रमाण - पत्र 'सी' CERTIFICATE 'C'

| नाम<br>Name   | सैफ अली चौहान<br>SAIF ALI CHAU             | IHAN | Rank<br>सुपुत्र /सुपुत्री<br>Son/Daughter of | करमदीन<br>KARAMDEEN |
|---------------|--------------------------------------------|------|----------------------------------------------|---------------------|
| युनिट<br>Unit | 5 पंजाब बटा, एन सी सी पा<br>5 PUNJAB BN NO |      | जन्म तिथि<br>Date of Birth                   | 06-12-2000          |
| A             | मैडेट कोर निदेशालय<br>rectorate            |      | हिमाचल प्रदेश चण्डीगर<br>P & Chandigarh      |                     |

के अधीन सन् 20 20 में हुई प्रमाणपत्र 'सी' परीक्षा ऐ श्रेणी में पास कर ली है

This is to certify that the above mentioned Cadet has passed the Certificate 'C' Examination in 'A' Grade held in 20 ...20 u