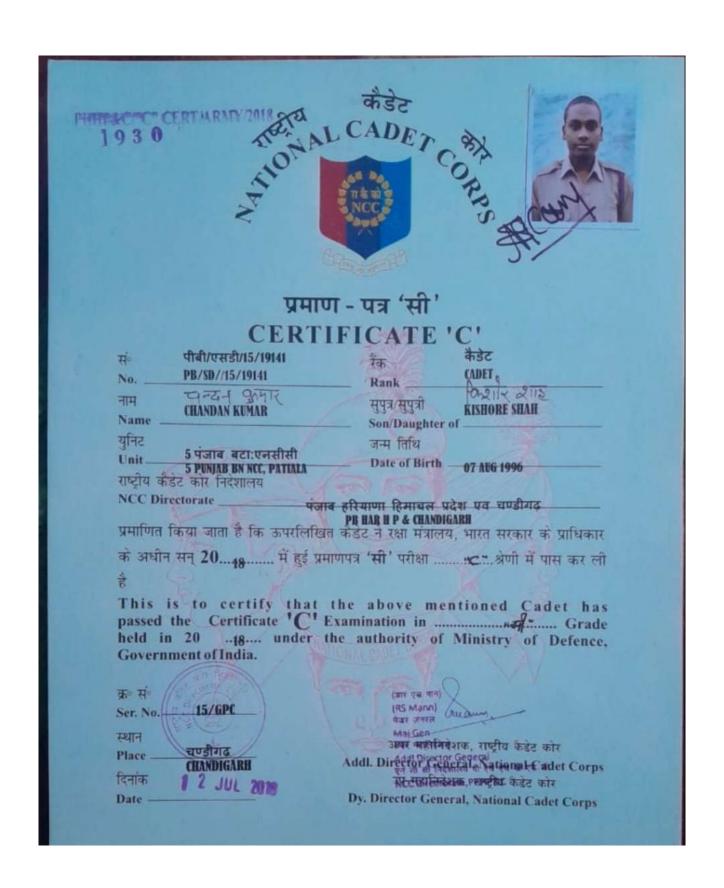

only, its authenticity and category in which the candidate had appeared should be verified from UGC by the institution/appointing authority. This electronic certificate can also be verified by scanning QR Bar Code printed on the electronic certificate.

validity of this electronic certificate is forever.

Date of Issue: 31-10-2018

Jurender 1848

Head NET Bureau

Note: UGC has issued the electronic certificate on the basis of information provided by the candidate in his/her Application Form. The appointing authority should verify the original records/certificates of the candidate while considering him/her for appointment, as the Commission is not responsible for the same. The candidate must fulfil the minimum eligibility conditions for NET as laid down in the notification for UGC-NET.







| 1928