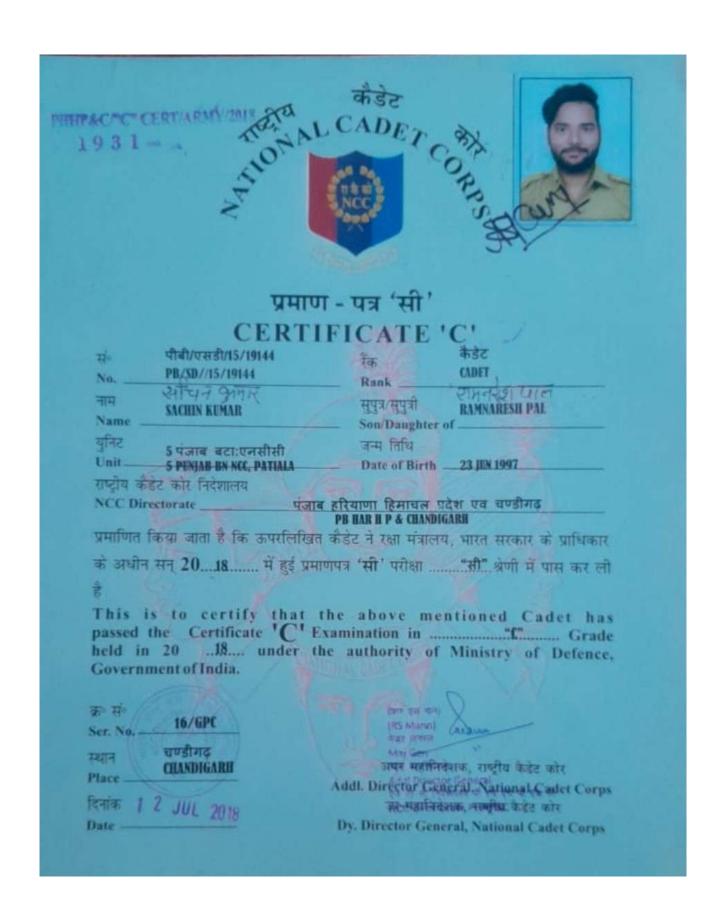

|       |











#### Central Board of Secondary Education केंद्रीय माध्यमिक शिक्षा बोर्ड

Print this page

Brought to you by National Informatics Centre

### CBSE-UGC NET RESULT - July 2018

| Roll No        | 62010978       |
|----------------|----------------|
| Candidate Name | BHAVNA GERA    |
| Subject        | (008) Commerce |

| PAPER          | PAPER-1 | PAPER-2 | GRAND TOTAL |
|----------------|---------|---------|-------------|
| MARKS OBTAINED | 66      | 138     | 204         |
| MAXIMUM MARKS  | 100     | 200     | 300         |
| PERCENTAGE (%) | 66.00   | 69.00   | 68:00       |

| Remark | QUALIFIED FOR JRF & ASSISTANT PROFESSOR |  |
|--------|-----------------------------------------|--|
|--------|-----------------------------------------|--|

Please click here for Subject-wise/