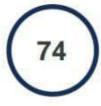

# **IELTS Exam Results**

| ID No            | T3394572        |
|------------------|-----------------|
| Test Date        | 19 Aug 2023     |
| Full Name        | NAVNEET KAUR -  |
| Listening        | 6.5             |
| Reading          | 675             |
| Speaking 100     | 6 NER OF IEUTS  |
| Writing          | 6.5             |
| OverAllBandScore | 6.5             |
| Result Feedback  | Download as PDF |

Writing

6.5

\* This is indicative IELTS test result and scores in eTRF will be final.

vnload

\* Please note eTRF will be available in this section within 2 working days.

AA ieltsidpindia.com Ĉ