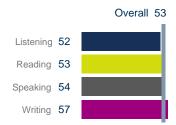

### Communicative Skills

Listening

53

Reading

Speaking

Writing

### Skills Breakdown