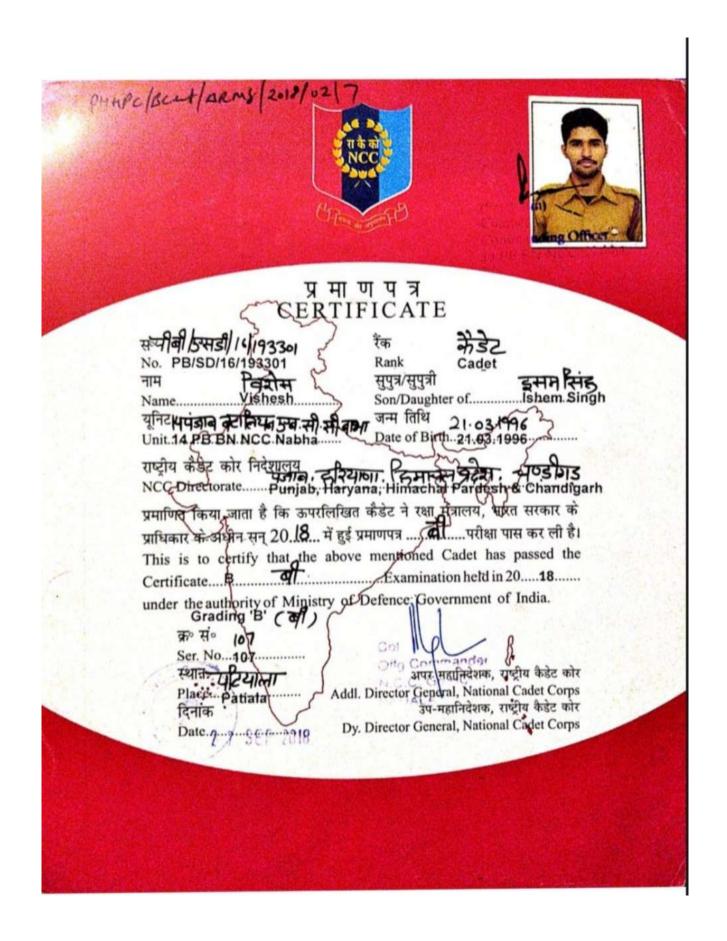

te only, its authenticity and category in which the candidate had appeared should be verified from UGC by the institution/appointing authority. This electronic certificate can also be verified by scanning QR Bar Code printed on the electronic certificate.

validity of this electronic certificate is forever.

Date of Issue: 31-10-2018

Jurender 1848

Head NET Bureau

Note: UGC has issued the electronic certificate on the basis of information provided by the candidate in his/her Application Form. The appointing authority should verify the original records/certificates of the candidate while considering him/her for appointment, as the Commission is not responsible for the same. The candidate must fulfil the minimum eligibility conditions for NET as laid down in the notification for UGC-NET.







| 1928