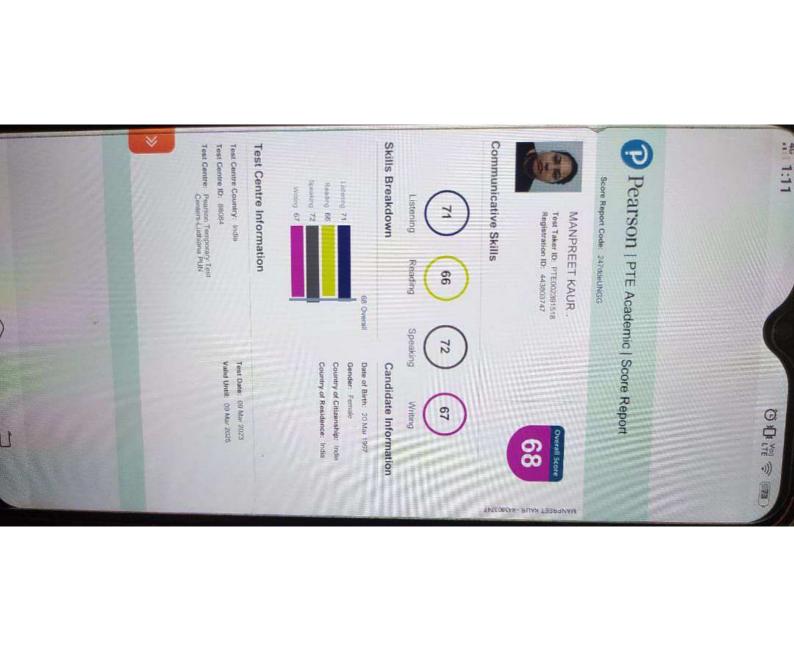

tion please address your enquiries to Additiona Secretary (Exams), The Institute of Chartered Accountants of India, ICAI BHAWAN', Post Box No. 7112, Indraprastha Marg, New Delhi - 110 002



### Pearson | PTE Academic Online | Score Report

Score Report Code: 240cbe5XK1



### AJAY VERMA

Test Name: PTE Academic Online Test Taker ID: PTE002362558 Registration ID: 442693039 Overall Score

### Communicative Skills



Listening



Reading



Speaking



Writing

### Skills Breakdown



### Further Information

This PTE Academic test was taken at home or in an office rather than a test center.

### Candidate Information

Date of Birth: 09 Dec 1996

Country of Citizenship: India

Country of Residence: India

Gender: Male

### Test Information

Test Date: 171 Feb 2023

Valid Until: 21 Feb 2025





**ACADEMIC** 

NOTE

Admission to undergraduate and post graduate courses should be based on the ACADEMIC Reading and Writing Modules.

GENERAL TRAINING Reading and Writing Modules are **not** designed to test the full range of language skills required for academic purposes.

It is recommended that the candidate's language ability as indicated in this Test Report Form be re-assessed **after two years** from the date of the test.

Centre Number IN855 Date 16/DEC/2023 Candidate Number 495096 **Candidate Details** Family Name First Name ARSHDEEP SINGH Candidate ID Y7766900 Date of Birth 28/02/2001 Sex (M/F) Μ Scheme Code Private Candidate Country or Region of Origin Country of **INDIA** Nationality First Language **PUNJABI Test Results Overall CEFR** Listening 6.0 Reading 5.5 Writing 6.0