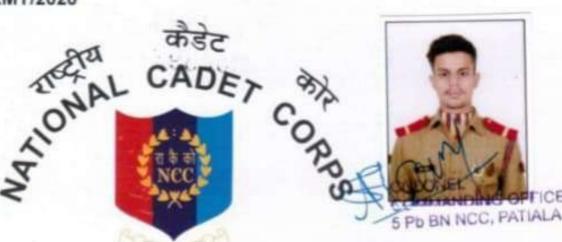

h                   | 06-12-2000          |
| A             | मैडेट कोर निदेशालय<br>rectorate            |      | हिमाचल प्रदेश चण्डीगर<br>P & Chandigarh      |                     |

के अधीन सन् 20 20 में हुई प्रमाणपत्र 'सी' परीक्षा ऐ श्रेणी में पास कर ली है

This is to certify that the above mentioned Cadet has passed the Certificate 'C' Examination in 'A' Grade held in 20 ...20 under the authority of Ministry of Defence, Government of India.

| Servino 21/GPC                    |      |
|-----------------------------------|------|
| स्थात चण्डीगढ<br>Place Chandigarh |      |
| STICE TO AUG                      | ZUZU |
| Date                              |      |

अपर महानिवेशक, राष्ट्रीय कैडेट कोर Addi. Director General National Cadet Corps उप - महानिवेशक, राष्ट्रीय कैडेट कोर

6046





# प्रमाण - पत्र 'सी' CERTIFICATE 'C'

| सं<br>No.                                        | पीबी/ एस डी /17/190641 PB/SD/17/190641 निर्मानक डोगरा HRITIK DOGRA 5 पंजाब बटा. एन सी सी पटिपाला 5 PUNJAB BN NCC Patiala |                           | रेंक<br>Rank UO                         |                              |
|--------------------------------------------------|--------------------------------------------------------------------------------------------------------------------------|---------------------------|-----------------------------------------|------------------------------|
| नाम<br>Name<br>युनिट<br>Unit                     |                                                                                                                          |                           | सप