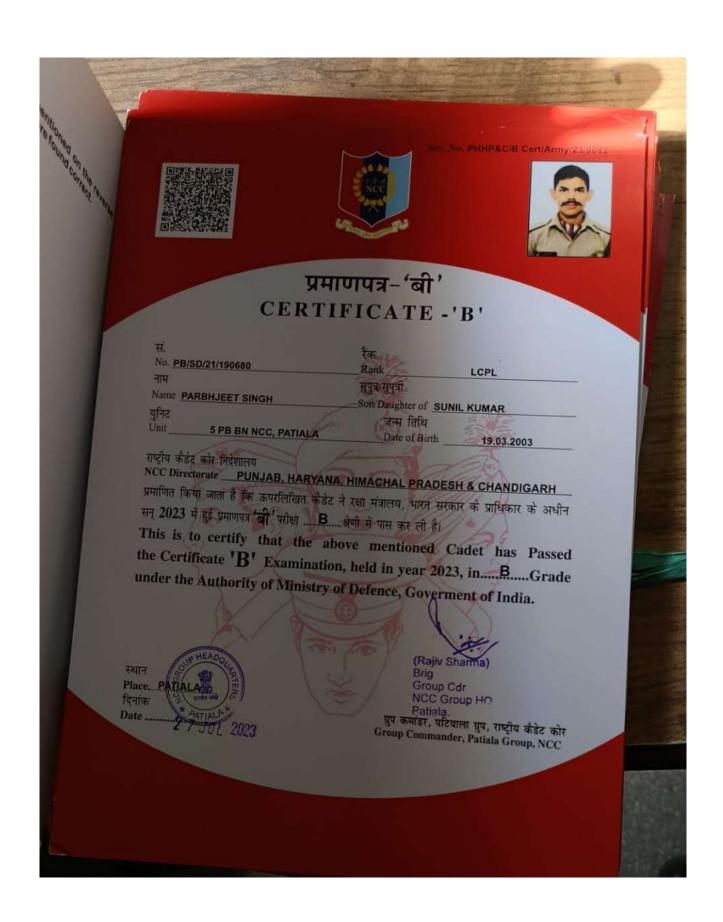

| Date of Birth                     | 14.07.2002  |



(K Vined Kumar) (के विनोद सुपार) Maj Gan

अपर महानित्रिणको रिष्ट्रिय कैंडेट कोर Addi Ghireetorte रिपास केंद्रि National Cadet Corps.



















Result: PASS

# The Institute of Chartered Accountants of India

Examination Results, December 2023

Foundation - Result, December 2023

Logout

| ROLL N     | umber 926                                                 | 78                    |                   |  |  |
|------------|-----------------------------------------------------------|-----------------------|-------------------|--|--|
| Name       | SIM                                                       | ON GUPTA              |                   |  |  |
| PAPER      | SUBJECT                                                   |                       | MARKS<br>OBTAINED |  |  |
| Paper<br>1 | Principles and Practice of Accounting                     |                       | 057               |  |  |
| Paper<br>2 | Bus