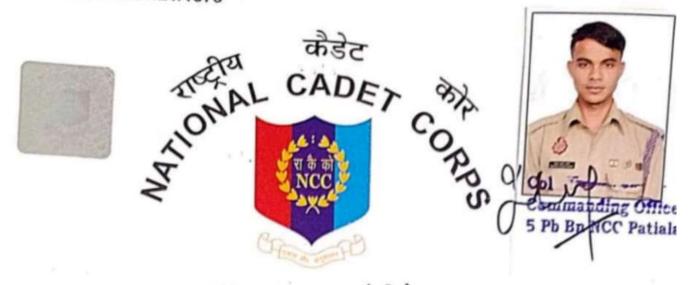

| <del>गेजर सिंह</del><br>of MAJOR S                      | INGH                              |
| Unit<br>राष्ट्रीय                       | - CHOND BIN NCC Patie                                                                                                                                                      | ala · जन्म ।ताथ               | 15-05-20                                                | 001                               |
| This This This This This This This This | किया जाता है कि ऊपरलि<br>21<br>न सन् 20 में हुई प्<br>is to certify that<br>the Certificate 'C' Ex<br>20 under<br>20 under<br>Hent of India.<br>86<br>उपडीगढ<br>Chandigarh | the above ment                | ioned Ca ioned Ca 'E' Ministry of  on, राष्ट्रीय केंद्र | स कर ली है det has Grade Defence, |



# प्रमाण - पत्र 'सी' CERTIFICATE 'C'

| सं PB/SD/18/190687                                                                                                               | RTIFICATE 'C'                                                                                                                                                                                                        |            |
|----------------------------------------------------------------------------------------------------------------------------------|----------------------------------------------------------------------------------------------------------------------------------------------------------------------------------------------------------------------|------------|
| No