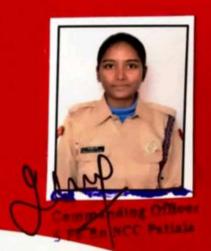

ता सुपुत्र / सुपुत्री Name EVA GUPT Son/Daughter of .. MAHUNDER.KUMAR GUPTA युनिट जन्म तिथि Date of Birth ..... 25-19-2000 राष्ट्रीय केडेट कोर निदेशालय पजाब हॅरियाणा हिमाच्या प्रदेश प्रवम चण्डीनर NCC Directorate ......PHHP&CHD प्रमाणित किया जाता है कि ऊपरलिखित कैडेट ने रक्षी मंत्रालय, के प्राधिकार के अधीन सन् 20%।.... में हुई प्रमाणपत्र ही.... परीक्षा पास कर ली है। This is to certify that the above mentioned Cadet has passed the Certificate ...BEE ...... Examination held in 2021 under the authority of Ministry of Defence, Government of India.

Ser No ..... Ser No .... पटियाला Place PATIAL .... Date .....

GRADE 'A'

अपर सहाजिदेशक, बेप्ट्रीय कैंडेट कोर Addl Director General, National Cadet Corps उप – महानिदेशक, राष्ट्रीय कैंडेट कोर Dy Director General, National Cadet Corps

1 7 SEP 2021





|             |                                      | IIFICAI                 |                            |
|-------------|--------------------------------------|-------------------------|----------------------------|
| '           | पीबी/ एस डब्क् /19/190656            | *                       | क्रैडेट                    |
|             | PB/SW/19/190656                      | रैंक<br>Rank            | CDT                        |
| नाम         | रमनदीप कौरेप्                        | सुपुत्र /सुपुत्री       | जगदीश सिह                  |
| Name        | e RAMANDICEP.KARR                    | Son/Daugh               | ter ofJAGDISH.SINGH        |
| युनिट       | 1                                    | जन्म तिथि               | ~~                         |
| Unit 5      | PB.BN.NCC, P