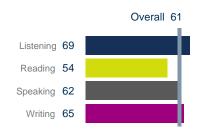

### Communicative Skills

Listening

53

Reading

Speaking

Writing

### Skills Breakdown