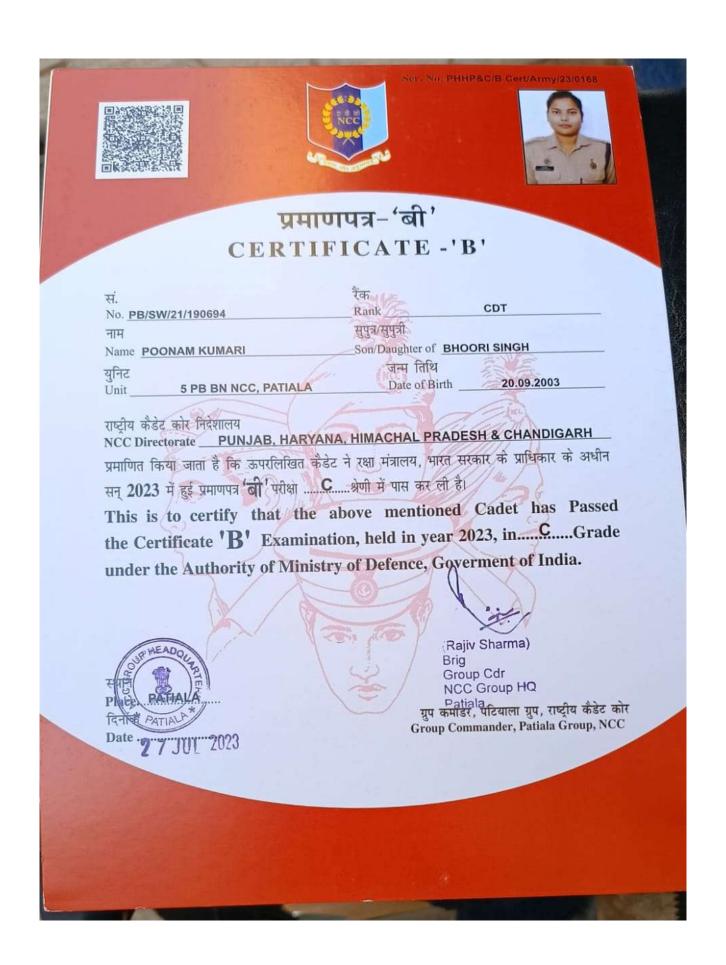

| Date of Birth                     | 14.07.2002  |



(K Vined Kumar) (के विनोद सुपार) Maj Gan

अपर महानित्रिणको रिष्ट्रिय कैंडेट कोर Addi Ghireetorte रिपास केंद्रि National Cadet Corps.



















Result: PASS

# The Institute of Chartered Accountants of India

Examination Results, December 2023

Foundation - Result, December 2023

Logout

| ROLL N     | umber 926                                                 | 78                    |                   |  |  |
|------------|-----------------------------------------------------------|-----------------------|-------------------|--|--|
| Name       | SIM                                                       | ON GUPTA              |                   |  |  |
| PAPER      | SUBJECT                                                   |                       | MARKS<br>OBTAINED |  |  |
| Paper<br>1 | Principles and Practice of Accounting                     |                       | 057               |  |  |
| Paper<br>2 | Business