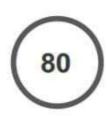

# **IELTS Exam Results**

| ID No            | T3394572        |
|------------------|-----------------|
| Test Date        | 19 Aug 2023     |
| Full Name        | NAVNEET KAUR -  |
| Listening        | 6.5             |
| Reading          | 675             |
| Speaking 100     | 6 NER OF IEUTS  |
| Writing          | 6.5             |
| OverAllBandScore | 6.5             |
| Result Feedback  | Download as PDF |

Writing

6.5

\* This is indicative IELTS test result and scores in eTRF will be final.

vnload

\* Please note eTRF will be available in this section within 2 working days.

AA ieltsidpindia.com Ĉ