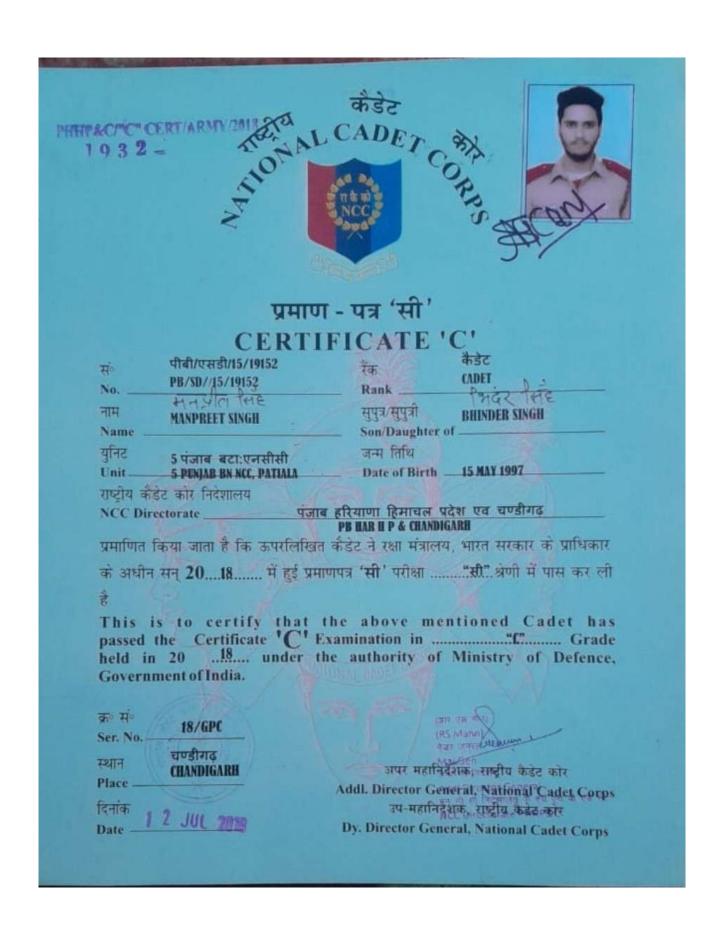

nly, its authenticity and category in which the candidate had appeared should be verified from UGC by the institution/appointing authority. This electronic certificate can also be verified by scanning QR Bar Code printed on the electronic certificate.

validity of this electronic certificate is forever.

Date of Issue: 31-10-2018

Jurender 1848

Head NET Bureau

Note: UGC has issued the electronic certificate on the basis of information provided by the candidate in his/her Application Form. The appointing authority should verify the original records/certificates of the candidate while considering him/her for appointment, as the Commission is not responsible for the same. The candidate must fulfil the minimum eligibility conditions for NET as laid down in the notification for UGC-NET.







| 1928