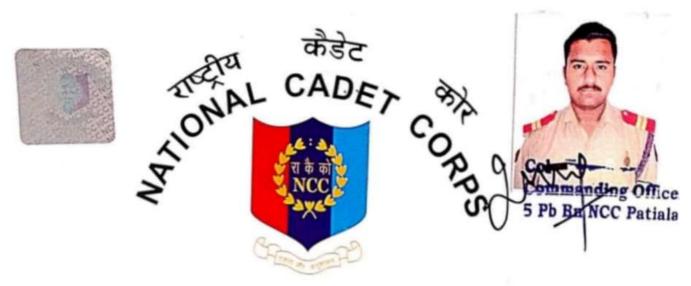

|
| 100 No. 5          | चण्डीगढ                                                                                   |                                               | (J S Sandhu)<br>भेजा जनरल<br>Maj Gg -                                                            |
| Place              |                                                                                           | अपर महानित<br>Addl. Director G<br>उप – महानित | शाक, राष्ट्रीय केंद्रेट-क्रोर<br>eneral Nagonal देशका Gorps<br>शाक, राष्ट्रीय केंद्र केंद्रिक के |
| दिनांव<br>Date     | a o IIIN ones                                                                             |                                               | neral National Cadet Corps                                                                       |



# प्रमाण -पत्र 'सी' CERTIFICATE 'C'

| सं<br>No<br>नाम                         | पीबी/ एस डी/18/190691<br>PB/SD/18/190691<br>गगनदीप सिह                                                                                                                     | TIFICATE 'C'<br>रैंक<br>Rank_ | SUO                                                     |                                   |
|-----------------------------------------|----------------------------------------------------------------------------------------------------------------------------------------------------------------------------|-------------------------------|---------------------------------------------------------|-----------------------------------|
|                                         | GAGANDEEP SINGI-