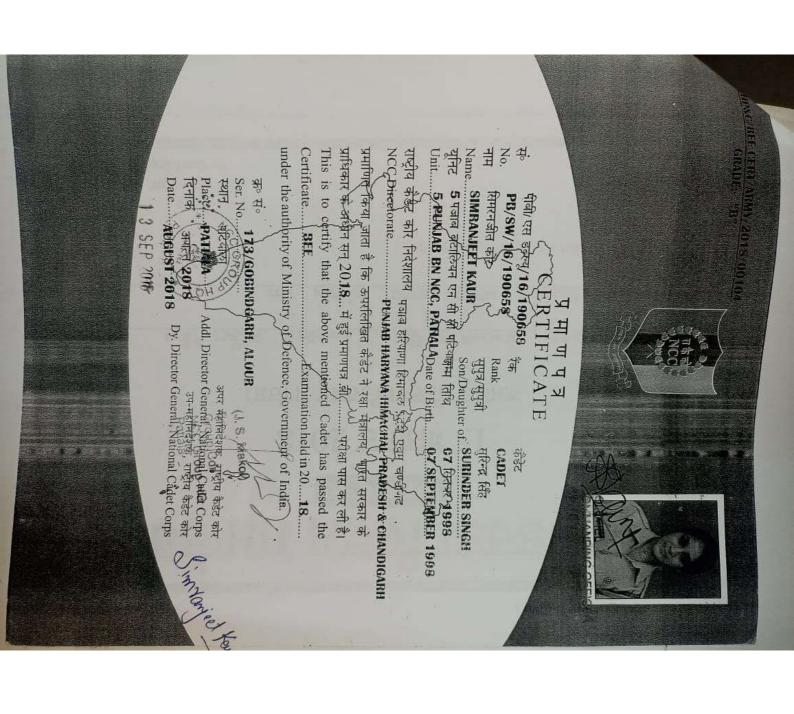

|       |











#### Central Board of Secondary Education केंद्रीय माध्यमिक शिक्षा बोर्ड

Print this page

Brought to you by National Informatics Centre

### CBSE-UGC NET RESULT - July 2018

| Roll No        | 62010978       |
|----------------|----------------|
| Candidate Name | BHAVNA GERA    |
| Subject        | (008) Commerce |

| PAPER          | PAPER-1 | PAPER-2 | GRAND TOTAL |
|----------------|---------|---------|-------------|
| MARKS OBTAINED | 66      | 138     | 204         |
| MAXIMUM MARKS  | 100     | 200     | 300         |
| PERCENTAGE (%) | 66.00   | 69.00   | 68:00       |

| Remark | QUALIFIED FOR JRF & ASSISTANT PROFESSOR |  |
|--------|-----------------------------------------|--|
|--------|-----------------------------------------|--|

Please click here for Subject-wise/catego