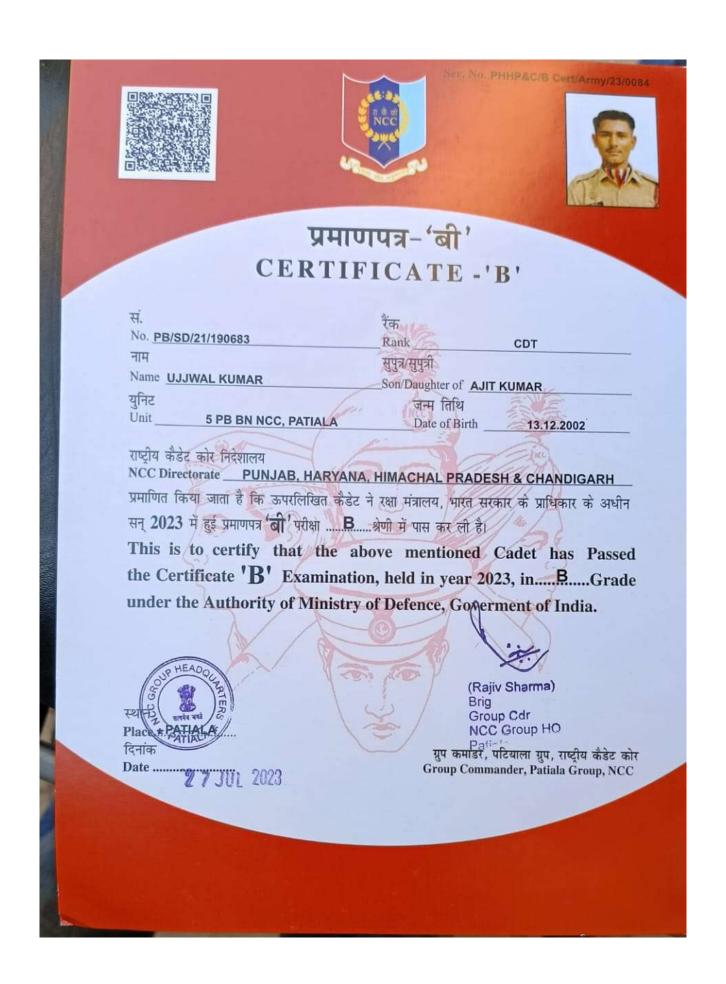

| Date of Birth                     | 14.07.2002  |



(K Vined Kumar) (के विनोद सुपार) Maj Gan

अपर महानित्रिणको रिष्ट्रिय कैंडेट कोर Addi Ghireetorte रिपास केंद्रि National Cadet Corps.



















Result: PASS

# The Institute of Chartered Accountants of India

Examination Results, December 2023

Foundation - Result, December 2023

Logout

| ROLL N     | umber 926                                                 | 78                    |                   |  |  |
|------------|-----------------------------------------------------------|-----------------------|-------------------|--|--|
| Name       | SIM                                                       | ON GUPTA              |                   |  |  |
| PAPER      | SUBJECT                                                   |                       | MARKS<br>OBTAINED |  |  |
| Paper<br>1 | Principles and Practice of Accounting                     |                       | 057               |  |  |
| Paper<br>2 | B