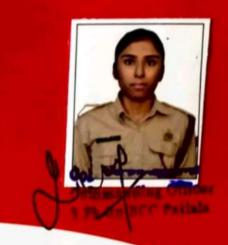

| 1ara                                    |
| 200          | ) <u>}</u>                           |                        | 40-                                     |
| 0            | ्चण्डागढ<br>चण्डागढ                  |                        | (a) TH (c)                              |
| <b>अंगेम</b> | handigarh                            | अपर महानिदेश           | क, राष्ट्रीय केंद्रेट कोर               |
| Place        |                                      | Addl. Director Gen     | eral National Cadet Corns               |
| दिनांक       | 2 3 JUN 2021                         | उप – महानिवेश          | क , राष्ट्रीय कोर्स्ट कोर               |
| Date         | 7 3 30% ///                          | Dy Director Gene       | for an in income at the time of the an- |





| CERTIFICATE                                                                     |
|---------------------------------------------------------------------------------|
| पीबी/ एस डब्ब्ट् /19/190653                                                     |
| संo PB/SW/19/190653 रक CDT                                                      |
| NO A KAIK                                                                       |
|                                                                                 |
| Name AMANDELP KAUR Son/Daughter of GURMAIL SINGI                                |
| युनिट का का राज्य तिथि 23.10/700                                                |
| Unit 5 PB BN/NCC, PATTABA Date of Birth25-19-2002                               |
| राष्ट्रीय केंड्रेट कोर निवेशालय पजाब हॅर