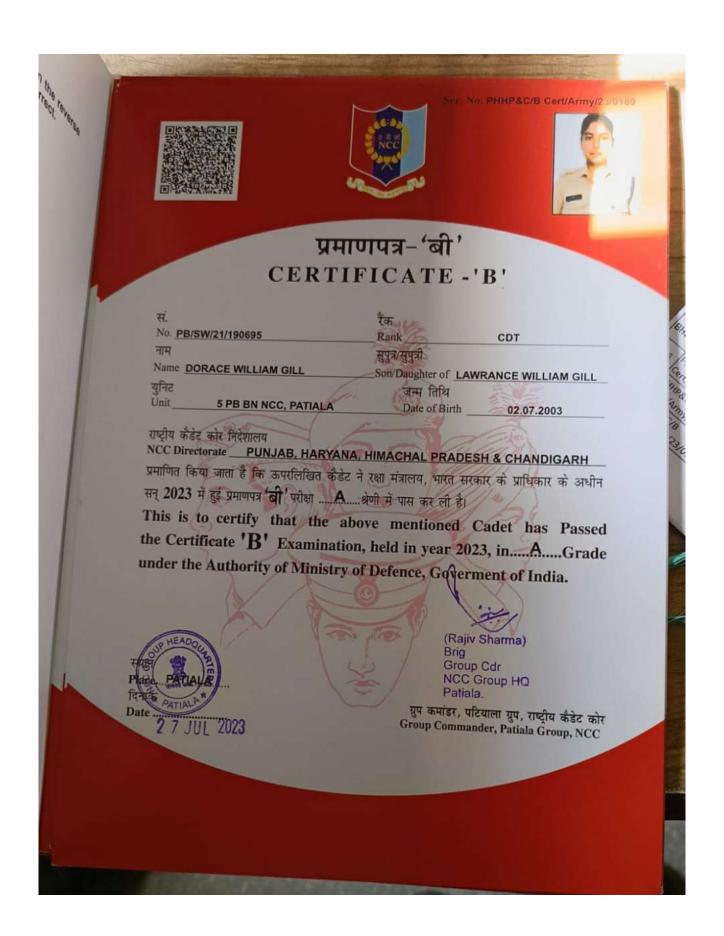

| Date of Birth                     | 14.07.2002  |



(K Vined Kumar) (के विनोद सुपार) Maj Gan

अपर महानित्रिणको रिष्ट्रिय कैंडेट कोर Addi Ghireetorte रिपास केंद्रि National Cadet Corps.



















Result: PASS

# The Institute of Chartered Accountants of India

Examination Results, December 2023

Foundation - Result, December 2023

Logout

| ROLL N     | umber 926                                                 | 78                    |                   |  |  |
|------------|-----------------------------------------------------------|-----------------------|-------------------|--|--|
| Name       | SIM                                                       | ON GUPTA              |                   |  |  |
| PAPER      | SUBJECT                                                   |                       | MARKS<br>OBTAINED |  |  |
| Paper<br>1 | Principles and Practice of Accounting                     |                       | 057               |  |  |
| Paper<br>2 | Business La