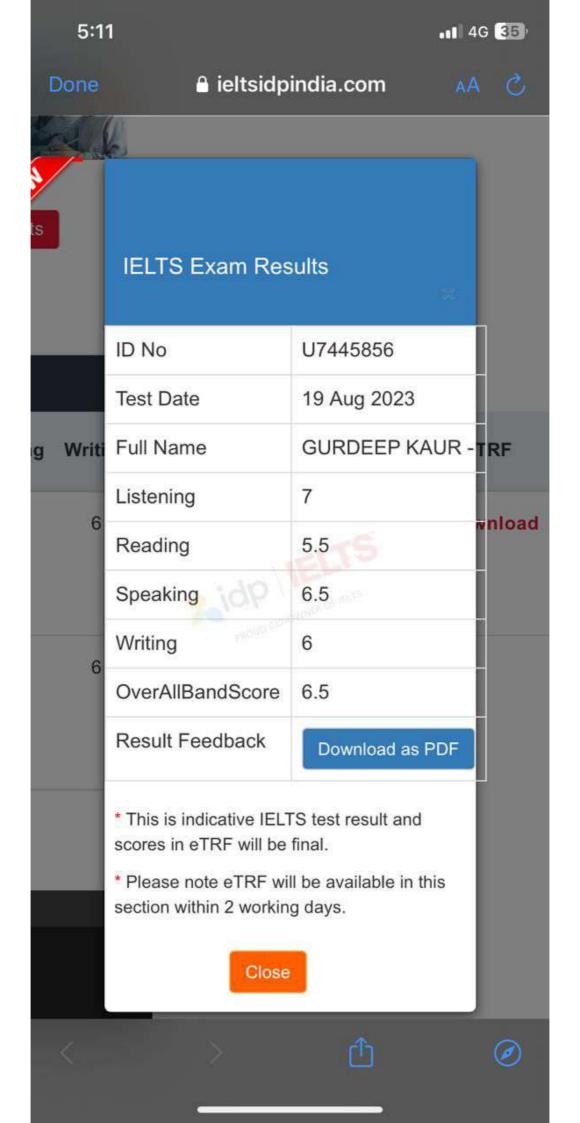

# **IELTS Exam Results**

| ID No            | T3394572        |
|------------------|-----------------|
| Test Date        | 19 Aug 2023     |
| Full Name        | NAVNEET KAUR -  |
| Listening        | 6.5             |
| Reading          | 675             |
| Speaking 100     | 6 NER OF IEUTS  |
| Writing          | 6.5             |
| OverAllBandScore | 6.5             |
| Result Feedback  | Download as PDF |

Writing

6.5

\* This is indicative IELTS test result and scores in eTRF will be final.

vnload

\* Please note eTRF will be available in this section within 2 working days.

AA ieltsidpindia.com Ĉ