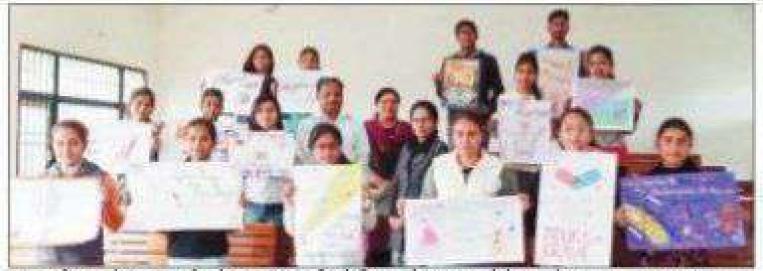

### Poster Making competion to celebrate Hindi diwas

मंडी गोबिंदगढ़, 15 सितम्बर (सुरेश): गोबिंदगढ़ पब्लिक कालेज में बड़े उत्साह के साथ हिंदी दिवस मनाया गया। राज भाषा हिंदी को सम्मान देने के लिए स्लोगन प्रतियोगिता करवाई गई।

हिंदी विभाग के प्रोफैसर सुषमा मिगलानी ने प्रिंसीपल डा. नीना सेठ पजनी का स्वागत किया। प्रिंसीपल डा. पजनी ने विद्यार्थियों को संबोधित करते हुए कहा कि हमें हिंदी को सम्मान का विषय मानकर अपनाना चाहिए, क्योंकि कोई देश तभी उन्नति कर सकता है, जब उसे अपनी भाषा, देश और इतिहास के बारे में गर्व का अनुभव हो।

मौलिक चिंतन हम अपनी भाषा में ही कर सकते हैं, बाकी तो हम अनुवाद करते हैं। हिंदी को हमें अपने दैनिक जीवन में उपयोग में लाने का अभ्यास और आदत डालनी होगी। प्राचार्य डा. पजनी ने प्रतिभागियों को प्रशंसा पत्र बांटते हुए उन्हें प्रोत्साहित किया और उनके उज्वल भविष्य की कामना की।