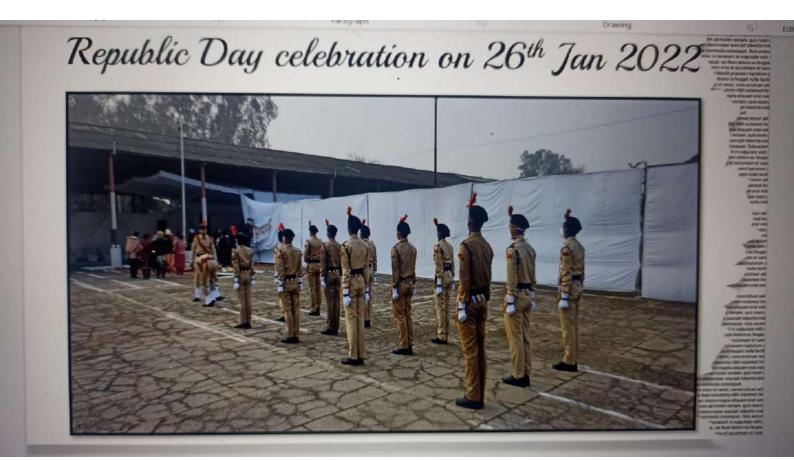

ट्रीय ऊर्जा संरक्षण दिवस मनाया

मंडी गोबिंदगढ़, (रामचेत): गोबिंदगढ़ पब्लिक कालेज अलौड़ खन्ना की एन.एस.एस. इकाई द्वारा राष्ट्रीय ऊर्जा संरक्षण दिवस मनाया गया। इस अवसर पर कालेज की प्राचार्य डा. नीना सेट पजनी मुख्यातिथि थी। छात्रों को संबोधित करते हुए उन्होंने कहा कि



कार्यक्रम को संबोधित करते मुख्यातिथि।

यह दिवस ऊर्जा के संरक्षण के बारे में जागरूकता बढ़ाने के लिए मनाया जाता है क्योंकि यह हरित और उज्जवल भविष्य का सबसे अच्छा तरीका है। डा. मनदीप सिंह (एन.एस.एस., कार्यक्रम अधिकारी) ने छात्रों को ऊर्जा संसाधनों के दुरु पयोग से बचने के लिए प्रोत्साहित किया। विद्यार्थियों के लिए एक भाषण प्रतियोगिता का भी आयोजन किया गया। इस अवसर पर प्रो. बंगेरा रूपिंदर कौर (कार्यक्रम अधिकारी) भी उपस्थित थीं। कार्यक्रम में 70 से अधिक छात्रों ने भाग लिया।



Fri, 17 December 2021 epaper.dainiksaveratimes.org/c.





#### GOBINDGARH PUBLIC COLLEGE ALOUR (KHANNA)

#### NOTICE

18th February, 2022

The following events are going to be held for "17<sup>th</sup> Annual Athletic Meet-2021-22" on 25<sup>th</sup> & 26<sup>th</sup> February, 2022 in the College Play Grounds. Interested students are advised to fill the Google form (link is given below) to enclose in the following events.

| particip Men                                                                                                                                                                                                                                                                           | Women                                                                                                                                         |
|