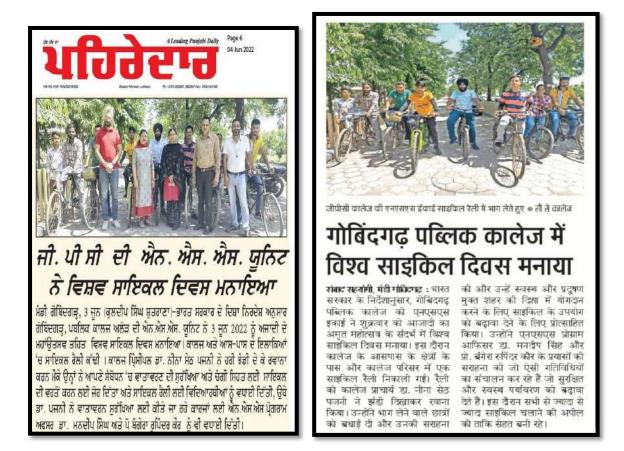

### 5.3.2

## 2022-23

## **Celebration of World Environment Day**



### International YOGA Day-2022-23





परिषद करता है। ग्रामीण शिक्षा (एमजीएनसीआरई), शिक्ता मंत्रालय, भारत सरकार और आयुष मंत्रालय, भारत सरकार, के निर्देशानुसार गोबिंदगढ़ पब्लिक निदेशानुसार गाविदगढ़ पाब्लक कॉलेज, अलौड़ (खन्ना),आज 8वां अंतर्राष्ट्रीय योग दिवस मनाया गया। डॉ. नीना सेठ पजनी ने कहा कि योग एक शॉतिपूर्ण शरीर और मन को प्राप्त करने के लिए शारीरिक और मानसिक विषयों को एक साथ लाता है, यह तनाव और चिंता को प्रबंधित करने में मद्द करता है और आपको आराम देता है। यह

प्राचार्य डॉ.नीना सेठ पजनी ने कॉलोज के नोडल अधिकारी एमजीएनसीआरई प्रो राजेश कुमार और शारीरिक शिक्षा विभाग के डॉ रूपिंदर सिंह के प्रयासों की सराहना की। उन्होंने छात्रों को योग गतिविधियों में भाग लेने का निर्देश गातावाधया म भाग लने का निर्देश दिया। एनएसएस कार्यक्रम अधिकारी डॉ. मनदीप सिंह , प्रो. नीरज शर्मा, प्रो. पूजा शर्मा और प्र