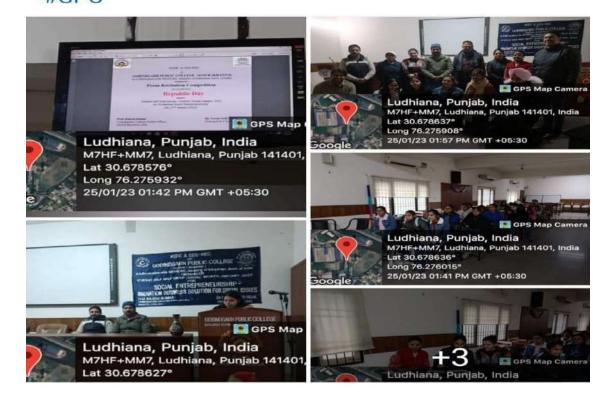

Bose's Birthday on 23rd January,2023. Gobindgarh Public College - GPC

Gobindgarh Public College - GPC Panjab University, Chandigarh #MGNCRE #panjabuniversitychandigarh



### **One Day Inter-College Workshop on Heritage Items**





### Poem Recitation Competition on the theme of Republic Day

...



Gobindgarh Public College - GPC 25 Jan 2023 · 🚱

Rural Entrepreneurship Development Cell and SES-REC of Gobindgarh Public College, Alour (Khanna) in collaboration with Mahatma Gandhi National Council for Rural Education (MGNCRE), Ministry of Education, Govt. of India organised Poem Recitation Competition on the theme of Republic Day to celebrate Student Self Help Group (SSGHs) Month January,2023 on 25th January,2023. Gobindgarh Public College - GPC Panjab University, Chandigarh #MGNCRE #GPC



### 74th Republic Day Parade

**Gobindgarh Public College - GPC** 31 Jan 2023 · 🕄

Gobindgarh Public College - GPC Panjab University, Chandigarh... See more



जी.पी.सी. के एन.सी.सी. यूनिट को एस.डी.एम. ने किया सम्मानित



जीपीसी के एनसीसी 5वीं पंजाब बटालियन पटियाला को सम्मानित करते एसडीएम अमलोह गुरविन्दर सिंह जौहल।

सवेरा न्यूज/रामचेत

दिवॉशु ने परेड कमांडर की भूमिका निभाई। इस समारोह मंडी गोबिंदगढ, 30 जनवरी : गोबिंदगढ पब्लिक में 18 कैडिट ने भाग लिया। इस अवसर पर प्रो. रूपिंदर कालेज, अलौर (खन्ना) के एनसीसी यूनिट (5वी सिंह, प्रो. तजिंदर सिंह (एनसीसी, इंचार्ज) और पंजाब बटालीयन, पटियाला ) को प्रिंसिपल डॉ.नीना सेठ गणमान्य सदस्य भी उपस्थित थे।

> PATIALA SAVERA Edition Jan 31, 2023 Page No. 3 Powered by : eReleGo.com

| 🕐 Neenaseth | n Pajni and 5 others |           | 1 share |
|-------------|-