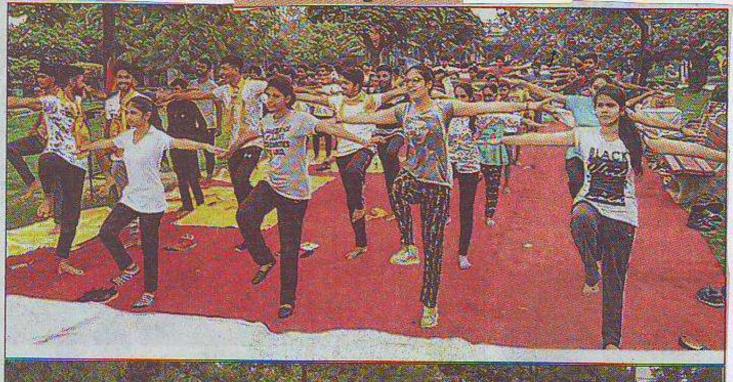

### International YOGA Day-2022-23

परिषद करता है। ग्रामीण शिक्षा (एमजीएनसीआरई), शिक्ता मंत्रालय, भारत सरकार और आयुष मंत्रालय, भारत सरकार, के निर्देशानुसार गोबिंदगढ़ पब्लिक निदेशानुसार गाविदगढ़ पाब्लक कॉलेज, अलौड़ (खन्ना),आज 8वां अंतर्राष्ट्रीय योग दिवस मनाया गया। डॉ. नीना सेठ पजनी ने कहा कि योग एक शॉतिपूर्ण शरीर और मन को प्राप्त करने के लिए शारीरिक और मानसिक विषयों को एक साथ लाता है, यह तनाव और चिंता को प्रबंधित करने में मद्द करता है और आपको आराम देता है। यह

प्राचार्य डॉ.नीना सेठ पजनी ने कॉलोज के नोडल अधिकारी एमजीएनसीआरई प्रो राजेश कुमार और शारीरिक शिक्षा विभाग के डॉ रूपिंदर सिंह के प्रयासों की सराहना की। उन्होंने छात्रों को योग गतिविधियों में भाग लेने का निर्देश गातावाधया म भाग लने का निर्देश दिया। एनएसएस कार्यक्रम अधिकारी डॉ. मनदीप सिंह , प्रो. नीरज शर्मा, प्रो. पूजा शर्मा और प्रो. पवनजीत कोर भी मौजूद रहे। कॉलेज अध्यक्ष नितिन सगड इस समारोह के मुख्य अतिथि थे।