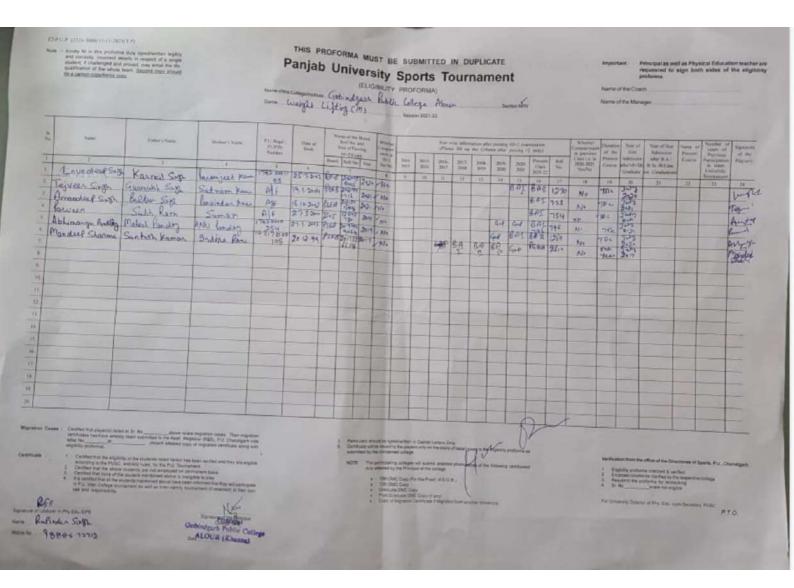

|

č



|           | Venue: PU Gro | bund, Chandigarh Date<br>Day-1 14 <sup>th</sup> December, | es: 14 <sup>th</sup> to 16 <sup>th</sup> December,20 | 21             |
|-----------|---------------|-----------------------------------------------------------|------------------------------------------------------|----------------|
| Event No. | Time          | Event                                                     |                                                      | -              |
| .01.      | 8.15 AM       | 10000 M                                                   | Category<br>Women                                    | Round          |
|           | * 1           | Assembly of Athlet                                        | es: 8 4E ANA                                         | Final