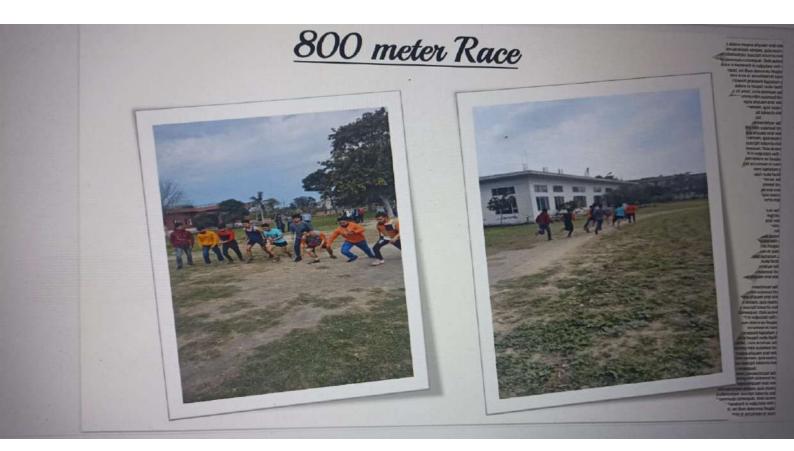

| Long Jump (Girls)                               |
|                                 | 4 x 400 Meters Relay (Boys)                     |
|                                 | 4x 100 Meters Relay (Girls)                     |
|                                 | Three Leg Race (Boys)                           |
|                                 | Three Leg Race (Girls)                          |
|                                 |                                                 |
|                                 | Skipping Race(Girls)                            |

Students are advised to contact Dr. Rupinder Singh, Assistant Professor in Physical Education for any information.

(Prof. Rupinder Singh) Assistant Professor in Physical Education (Dr. Neena Seth Pajni) Principal







www.dainiksaveratimes.com जालंधर, रविवार, 6 मार्च 2022

### पटियाला सवेरा

कालेज छात्रों ने पेश किया गिद्दा व भंगड़ा

### जीपीसी में 17वां वार्षिक पुरस्कार वितरण समारोह करवाया

मंडी गोबिंदगढ, 5 मार्च (रामचेत)ः गोबिंदगढ पब्लिक कॉलेज, अलौड (खन्ना) का 17वां वार्षिक पुरस्कार वितरण समारोह कन्हैया लाल चरदेजा लायंस भवन में आयोजित किया गया। प्रो (डॉ) अंजू सूरी, डीन कॉलेज डेवलपमेंट काउंसिल, पंजाब यूनिवर्सिटी चंडीगढ़ मुख्य अतिथि थीं। सुरजीत सिंह टाकर, डिप्टी रजिस्ट्रार कॉलेज, पंजाब यनिवर्सिटी चंडीगढ विशिष्ट अतिथि थे। कॉलेज प्राचार्य डॉ नीना सेठ पेनी ने मुख्य अतिथि और अन्य प्रतिनिधियों का स्वागत किया। कार्यक्रम को शुरुआत दीप प्रज्ज्वलन के साथ हुई। इसके बाद कॉलेज के छात्रों द्वारा संकाब में गुणवत्तापूर्ण शिक्षा के उत्कृष्ट पंजाबी गीत, समूह गीत लोक गीत और भांगड़ा प्रस्तुत किया गया। कॉलेज प्राचार्य डॉ