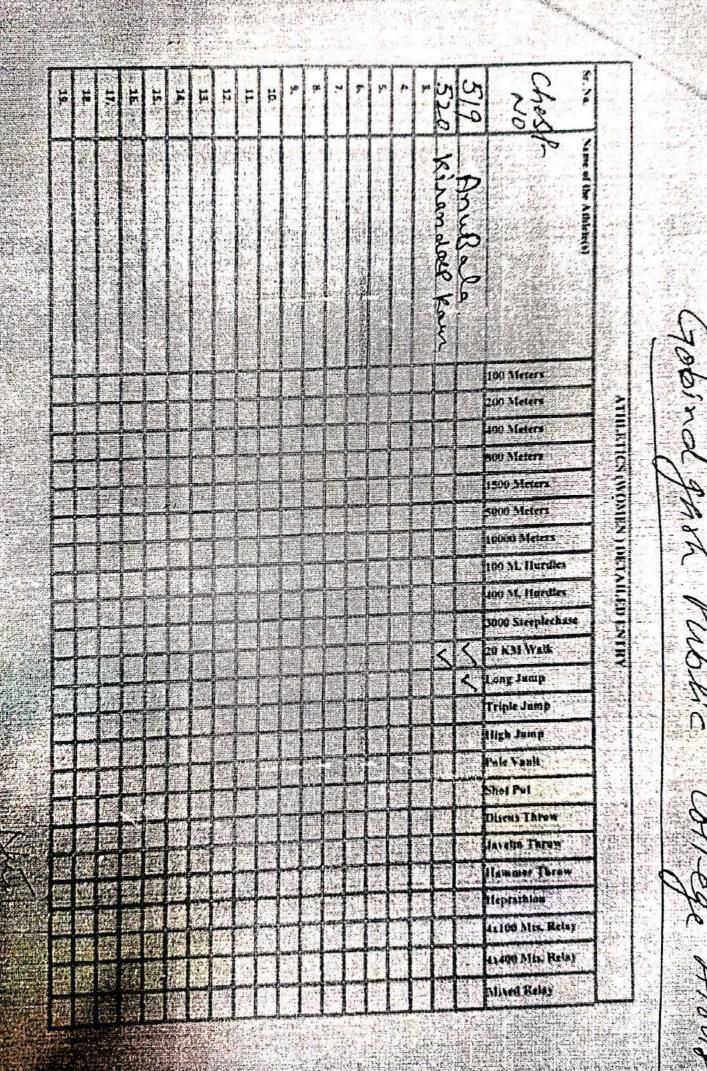

| Women (only B Ed.)<br>Men                            | Final          |
| 128       | 4.00 PM       | 1500 M                                                    | Manaa                                                | Heats          |
| 128       | 4.10 PM       | 400 M                                                     | Men                                                  | Heats<br>Final |
| 130       | 4.20 PM       | 400 M                                                     | Women                                                | Final          |
| 130       | 4.30 PM       | 10000 M                                                   | Men                                                  | Final          |

Medal Ceremonies will be held immediately after every event

E





# जी.पी.सी. में राष्ट्रीय ऊर्जा संरक्षण दिवस मनाया

मंडी गोबिंदगढ़, (रामचेत): गोबिंदगढ़ पब्लिक कालेज अलौड़ खन्ना की एन.एस.एस. इकाई द्वारा राष्ट्रीय ऊर्जा संरक्षण दिवस मनाया गया। इस अवसर पर कालेज की प्राचार्य डा. नीना सेट पजनी मुख्यातिथि थी। छात्रों को संबोधित करते हुए उन्होंने कहा कि



कार्यक्रम को संबोधित करते मुख्यातिथि।

यह दिवस ऊर्जा के संरक्षण के बारे में जागरूकता बढ़ाने के लिए मनाया जाता है क्योंकि यह हरित और उज्जवल भविष्य का सबसे अच्छा तरीका है। डा. मनदीप सिंह (एन.एस.एस., कार्यक्रम अधिकारी) ने छात्रों को ऊर्जा संसाधनों के दुरु पयोग से बचने के लिए प्रोत्साहित किया। विद्यार्थियों के लिए एक भाषण प्रतियोगिता का भी आयोजन किया गया। इस अवसर पर प्रो. बंगेरा रूपिंदर कौर (कार्यक्रम अधिकारी) भी उपस्थित थीं। कार्यक्रम में 70 से अधिक छात्रों ने भाग लिया।



Fri, 17 December 2021 epaper.dain