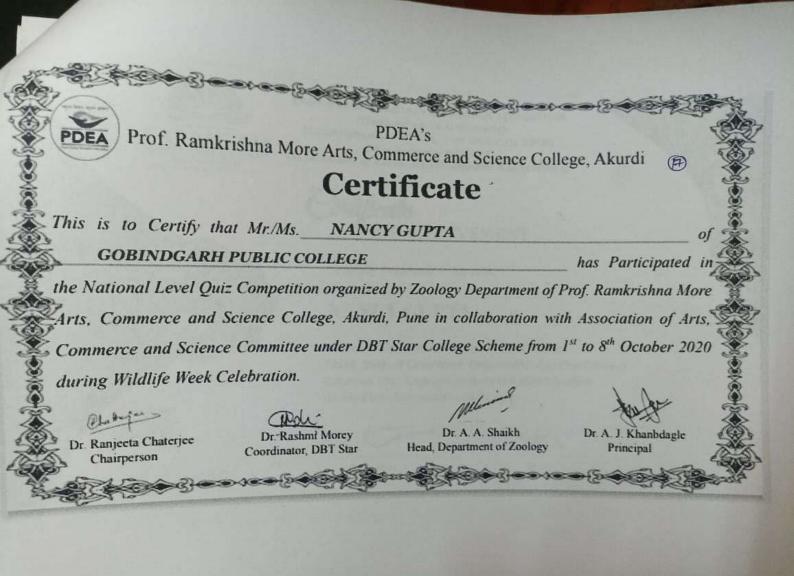

# Participation list on 01-10-2022

| 1       |             | GOBINDGA                             | RH PUBLIC COLLEG                                | iE                    |
|---------|-------------|--------------------------------------|-------------------------------------------------|-----------------------|
|         |             |                                      | UR (KHANNA)                                     |                       |
| The lis | a of partic | inants for 01 <sup>th</sup> October  | , 2022 in the Youth Festiva                     |                       |
| Colleg  | e, Manji Sa | hib Kottan (Ldh.).                   | , 2022 in the Youth Festiva                     | il at Mata Ganga Khai |
|         | Sr. No      | Item Name                            | Name of Par                                     | ticipants             |
|         | 1.          | Quiz                                 | DIVANSHI SHARMA, B.J                            |                       |
|         |             |                                      | THAKUR VERMA, B.A. I<br>VAILISHA SHARMA, B.A    |                       |
|         | 2.          | Still Life                           | SHIVANI, B.C.A.I & 2002<br>CHARU, B.Com I & 106 | .1 61/22              |
|         | З.          | Poster making                        | DORACE WILLIAM GILL                             |                       |
| The     | Ilmusic     |                                      | CHELCY GUPTA, B.A. III                          |                       |
|         |             |                                      | companying the students-                        |                       |
| 2       | Dr. Gopal   | nder Pal Singh (Continge<br>Kristian | nt Incharge)                                    |                       |
|         |             | at Bhushan                           |                                                 |                       |
| 4.      | Prof. Neer  | aj Sharma                            |                                                 |                       |
| Note    | Reporting   | lime at College Campus               | 7:30 a m                                        | i ba                  |
|         | in particip | -                                    | 7.50 0.00.                                      | Ngar.                 |
|         |             |                                      |                                                 | (Dr. Neena Seth Pajr  |
|         |             |                                      |                                                 | PRINCIP               |
|         |             |                                      |                                                 |                       |
|         |             |                                      |                                                 |                       |
|         |             |                                      |                                                 |                       |
|         |             |                                      |                                                 |                       |
|         |             |                                      |                                                 |                       |
|         |             |                                      |                                                 |                       |
|         |             |                                      |                                                 |                       |
|         |             |                                      |                                                 |                       |
|         |             |                                      |                                                 |                       |
|         |             |                                      |                                                 |                       |
|         |             |                                      |                                                 |                       |
|         |             |                                      |                                                 |                       |
|         |             |                                      |                                                 |                       |
|         |             |                                      |                                                 |                       |
|         |             |                                      |                                                 |                       |
|         |             |                                      |                                                 |                       |
|         |             |                                      |                                                 |                       |
|         |             |                                      |                                                 |                       |
|         |             |                                      |                                                 |                       |
|         |             |                                      |                                                 |                       |
|         |             |                                      |                                                 |                       |