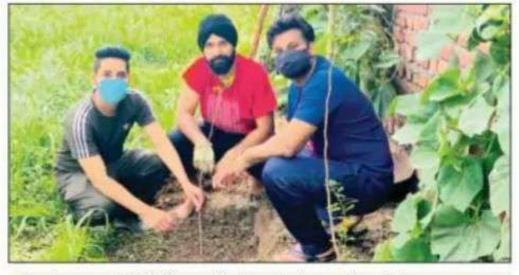

अंग्रेजी विभाग की ओर से एक साहित्यिक प्रश्नोत्तरी प्रतियोगिता का आयोजन किया गया। इसमें विभिन्न विषयों के छात्रों ने भाग लिया और अपने साहित्यिक ज्ञान और





# जीपीसी एलुमनी सोशल वैल्फेयर सोसायटी ने पौधारोपण पर कार्यशाला करवाई

### स्वच्छ और हरा-मरा वातावरण हर प्राणी के लिए महत्वपूर्ण है

गोबिंदगढ,5 मंडी জন (रामचेत) जीपीसी एलुमनी सोशल वैल्फेयर सोसायटी ने विश्व पर्यावरण दिवस के अवसर पर पौधारोपण कार्यक्रम एवं इसकी अनुरक्षण कार्यशाला का आयोजन किया। वरिंदर सिंह वडैच ( वरिष्ठ उपाध्यक्ष, जीपीसी एलमनी सोशल वैल्फेयर सोसायटी),श्री रुदर कश्यप (उपाध्यक्ष), श्री करणवीर सिंह ने इंडस्ट्रीयल एरिया अमलोह रोड मंडी गोबिन्दगढ में फलदार और औषधीय पौधे लगाए। जानकारी देते हुए वरिंदर वडैच ने कहा, ह्रपर्यावरण हमारे जीवन में बहुत महत्वपूर्ण है। स्वच्छ और हरा-भरा वातावरण हर प्राणी के लिए महत्वपूर्ण है और हमें इसका



पौधारोपण करते जीपीसी एलुमनी सोशल वैल्फेयर सोसायटी के सदस्य।

(प्रिंसीपल, गोबिंदगढ़ पब्लिक कॉलेज) के मार्गदर्शन में किया गया। उन्होंने कार्यक्रम की सराहना की। पौधारोपण के अलावा, विभिन्न पर्यावरणीय गतिविधियाँ, वृक्ष संरक्षण पर एक संवादात्मक कार्यशाला सत्र, विभिन्न प्रकार के पौधे कैसे लगाएं और उनका पोषण कैसे करें, कार्यक्रम का मुख्य विषय था।

ध्यान रखना चाहिए ह्व उन्होंने यह भी कहा कि हम पेड़ों के साथ जो समय बिताते हैं वह कभी व्यर्थ नहीं जाता। सदस्यों और छात्रों को वनों की कटाई के नकारात्मक प्रभावों, प्राकृतिक संसाधनों के दुरुपयोग और उभरते खतरों से निपटने में हरियाली के महत्व से भी अवगत कराया गया। कार्यक्रम डॉ. नीना सेठ पजनी Ludhiana Tribune



## GOBINDGARH PUBLIC COLLEGE

Khanna: The Alumni Social Welfare Society of Gobindgarh Public College, Alour, in association with the NSS unit of the