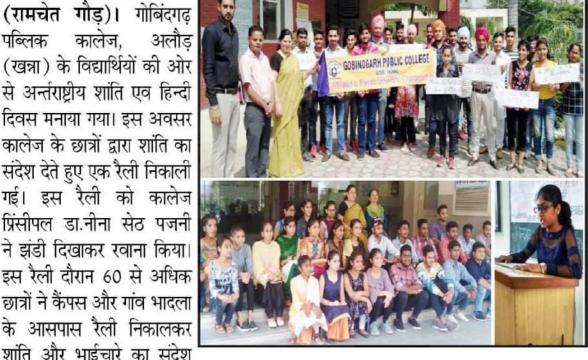

|
| and the party of                       | Renter SPATALA<br>Renter SPATALA<br>Renter SPATALA<br>Camp Combined Another Relations<br>Combined Another Relations<br>SD(ID) Combined Another Relations<br>SD(ID) Combined Another Relations                                                                                          |



## जीपीसी में अर्न्तराष्ट्रीय शांति एवं हिन्दी दिवस मनाया

से विश्वता आदि विषयों पर आधारित थी। इस समारोह में कालेज प्रिंसीपल डा.नीना सेठ पजनी ने मुख्य अतिथि के रूप में शिरकत करते हुए हिन्दी दिवस की मुबारकबाद दी। उन्होंने कहा कि 14 सितंबर 1949 को भारत में हिन्दी को अधिकारिक भाषा के रूप में अपनाया गया। उन्होंने छात्रों को हिन्दी बोलने और इसे बढ़ाने के लिए प्रेरित किया। उन्होंने कहा कि यह हमें एक सूत्र में बांधती है। प्रो.सुषमा मिगलानी ने बताया कि हिन्दी



दिया। हिन्दी दिवस के अवसरपर छात्रों के लिए पेपर रीडिंग प्रतियोगिता का आयोजन किया गया। यह प्रतियोगिता राष्ट्रीय असीमता का आधार हिन्दी,नशा और युवा वर्ग ,हिन्दी राजभाषा से ही हिन्दुस्तान की पहचान है। इसीलिए यह हमारी राष्ट्रीय भाषा है। इस अवसर पर प्रो.भारत भूषण और प्रो.सुरेन्दर सिंह भी मौजूद थे।

पब्लिक कालेज, अलौड (खन्ना) के विद्यार्थियों की ओर से अर्न्तराष्ट्रीय शांति एव हिन्दी दिवस मनाया गया। इस अवसर कालेज के छात्रों द्वारा शांति का संदेश देते हुए एक रैली निकाली गई। इस रैली को कालेज प्रिंसीपल डा.नीना सेठ पजनी ने झंडी दिखाकर रवाना किया। इस रैली दौरान 60 से अधिक छात्रों ने कैंपस और गांव भादला के आसपास रैली निकालकर शांति और भाईचारे का संदेश

मंडी गोबिंदगढ, 21 सितंबर

# जी.पी.सी. में डॉक्यूमैंट्री फिल्म बनाने पर २ दिन की कार्यशाला हुई कार्यशाला का उद्देश्य छात्रों का तकनीकी ज्ञान बढ़ाना : प्र