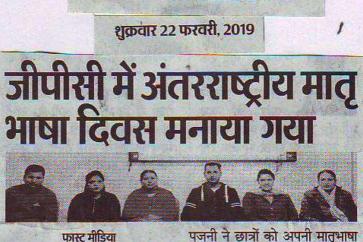

ीना सेठ पजनी व अन्य।

एवं ईमानदारी से भाग लेना चाहिए। उन्होंने बताया कि कालेज के 66 छात्रों ने पंजाब विश्व विद्यालय अंतर कालेज यूनिवर्सिटी मुकाबले दौरान विभिन्न खेलों में भाग लेकर 3 स्वर्ण, 8 रजत और 8 कांस्य पदक हासिल किए। विद्यार्थियों ने विभिन्न प्रतियोगिताओं 100 मीटर रिले रेस (लड्के/लड्कियां) 800 मीटर रेस, जैवलिन थ्रो, हाई जंप, शॉटपुट, डिस्कस थ्रो इत्यादि में उत्साह और स्पोर्टसमैनशिप की भावना के साथ भाग लिया। प्रिंसीपल ने उच्च स्तरीय प्रदर्शन करने वाले छात्रों को पुरस्कृत करके उनका हौसला बढ़ाया। समारोह के दौरान प्रो. रूपिन्दर सिंह ने कालेज की सालाना रिपोर्ट पेश की। एथलेटिक मीट दौरान लड़कों में दिलप्रीन सिंह (बीए-1) को बैस्ट एथलीट एवं लडकियों में सीमा (बीए-2) को बैस्ट एथलीट चुना गया। इस मीट में सभी अध्यापकों और 300 से अधिक छात्रों ने हिस्सा लिया। मीट का समापन राष्ट्रीय गीत से किया गया।



UDRECTI

पजनी ने छात्रों को अपनी मातृभाषा का अधिक से अधिक प्रयोग करने के लिए प्रेरित किया तथा कहा कि छात्रों को गर्व करना चाहिए कि उनके मात-पिता ने उन्हें एक ऐसी मातृ भाषा प्रदान की है जिससे वह अपने आप को व्यक्त कर सकते हैं तथा अपने सभ्यचार तथा संस्कृति के साथ जुडे रह सकते हैं। इस अवसर पर प्रो. बंगेरा, रूपिंदर कौर, प्रो. सुनील, प्रो. जतिंदर कौर, प्रो. नीरज, प्रो, सुरेन्द्र सिंह और प्रो, महरक दीप कौर भी उपस्थित थे।

मंडी गोबिंदगढ़, बी.आर. वर्मा। स्थानीय गोबिन्दगढ़ पब्लिक कालेज की लिटरेरी सोसायटी द्वारा कालेज में अंतर राष्ट्रीय मातृ भाषा दिवस मनाया गया। इस अवसर पर छात्रों को एक फिल्म भी दिखाई गई जोकि प्रत्येक व्यक्ति के जीवन में मातृ भाषा के महत्व को उजागर करती थी। कालेज प्रिंसिपल डा. नीना सेठ पजनी इस समारोह में मुख्यातिथि थी। ब्लात्रों को अपने संबोधन में डा.



गोबिंदगढ़ पब्लिक कालेज में