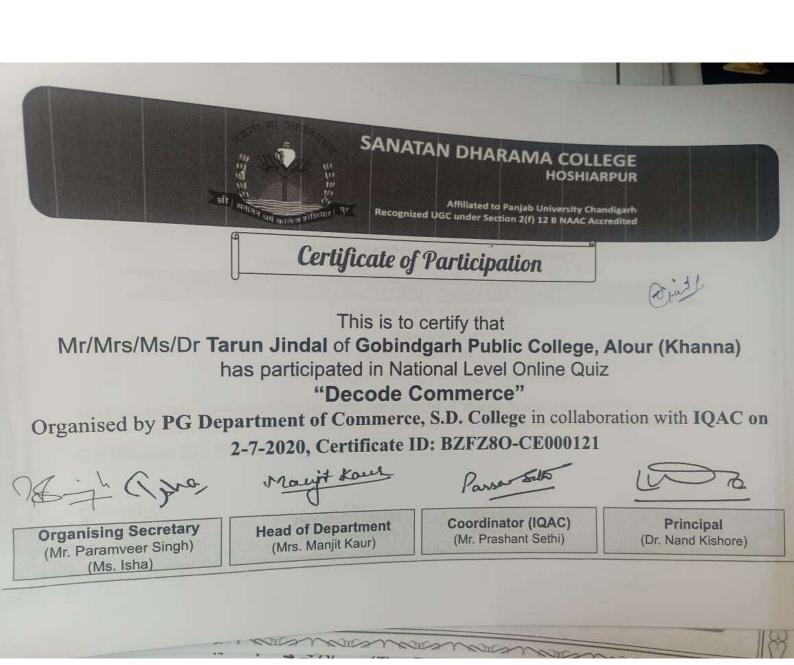

देखभाल, अधिक सोच, अकेलेपन आदि के बारे में भी सवाल पूछे। प्रो. राजेश कुमार ने सभी संसाधन व्यक्तियों को धन्यवाद दिया। इस टेलकास्ट ऑनलाइन वेबिनार में बढ़ी संख्या सदस्य शामिल हुए।

Government of Karnataka Department of Collegiate Education **Government First Grade College** Frazer Town Bengaluru - 560 005 Affiliated to Bengaluru North University A4 Day National Level Online Student Enrichment Programme (An IQAC initiative) Certificate of Participation 3EOQEW-CE000031 This is to certify that **Kapish Sharma GOBINDGARH PUBLIC COLLEGE** has participated in A 4 day National Level Online Student Enrichment Programme held from 23rd June to 26th June2020. Ser Uppersoken Ch Gayathin Dreis Venkateth Physical Director .Vani M G Prof. Ravi Kiran N R Placement Cell Coordinator Dr. C. L Gayathri Devi







|          | Certificate of<br>Govind National<br>This is to c<br>Mr./Ms. <u>Nancy G</u><br>s/o, d/o <u>Mr.Madan</u><br>student of <u>G.P.C, Ale</u><br>has successfully partic | College, Na<br>ertify that<br>upta<br>Lal Gupta<br>our<br>cipated in the | online               |
|----------|--------------------------------------------------------------------------------------------------------------------------------------------------------------------|--------------------------------------------------------------------------|----------------------|
| minul an | A Kamfel                                                                                                                                                           | Inside