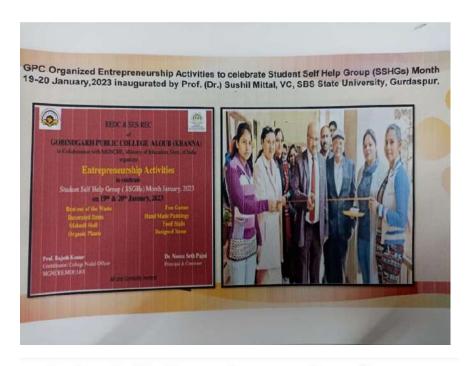

|
| Certified that Mr./MsD<br>Arrit. Kurnar<br>college | IAL YOUTH & HERITAGE FESTIVAL<br>ZONE : LUDHIANA-A<br>A GANGA KHALSA COLLEGE<br>MANJI SAHIB, KOTTAN<br>VER JUBILEE CELEBRATION 1997-2022)<br>30° September to 3° October 2022<br>CERTIFICATE<br>DURAMANI<br>AMARIMA<br>Student of class                          |
| Certified that Mr./MsD<br>Arrit. Kurnar<br>college | IAL YOUTH & HERITAGE FESTIVAL<br>ZONE : LUDHIANA-A<br>A GANGA KHALSA COLLEGE<br>MANJI SAHIB, KOTTAN<br>VER JUBILEE CELEBRATION 1997-2022)<br>30° September to 3ª October 2022<br>CERTIFICATE<br>D.U.MAMANI<br>Alamama<br>Son/daughter of<br>and student of class |

To celebrate Mahatma Gandhi National Entrepreneurship Month (Earn while you Learn, Rural Entrepreneurship Activities, Extension lecture on Women Entrepreneurship



# जीपीसी में दिवाली पर सीखते समय कमाएं प्रोग्राम करवाया



#### समागम के उदघाटन करती मुख्य मेहमान व अन्य। सवेरा न्यूज़/रामचेत

परिषद के शिक्षा मंत्रालय, भारत सरकार के निर्देशों के तहत, गोबिंदगढ पब्लिक कॉलेज, अलौर (खन्ना) ने 20 अक्टूबर-19 नवंबर, 2022 से महात्मा गांधी राष्ट्रीय उद्यमिता माह के तहत उद्यमिता गतिविधियों को मनाने के लिए अर्न व्हाल यू लर्न की गतिविधि का आयोजन तारीख 22 जैसे दीया, केक, मिठाई और नमकीन, शामिल थे। डॉ. नीना सेठ पजनी ने

मंडी गोबिंदगढ, 22 अब्दूबर: पदार्थ, खेल और कई अन्य दिवाली महात्मा गांधी राष्ट्रीय ग्रामीण शिक्षा मनाने के लिए और छात्रों के लिए उद्यमशीलता गतिविधियों को सीखने के अवसरों की एक प्रदर्शनी कालेज में लगाई गई। प्राचार्य डॉ. नीना सेठ पजनी ने कॉलेज के नोडल अधिकारी एमजीएनसीआरई प्रो राजेश कुमार और उनकी टीम के प्रयासों की सराहना की जिसमें प्रो आराधना शर्मा, प्रो