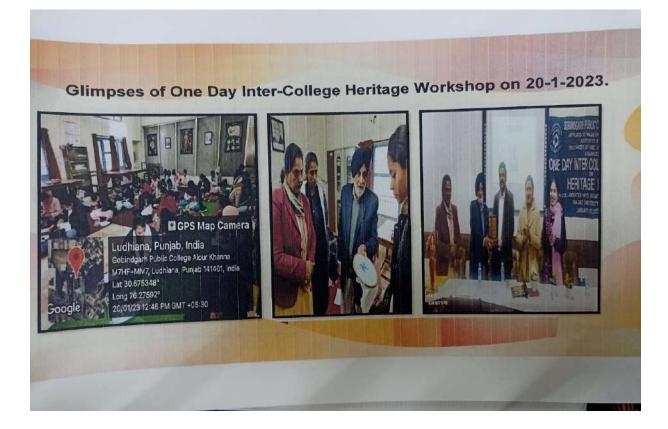

ajesh Sharma and 18 others 2 comments 5 shares



Comment



# Student Self Help Group (SSGHs) Month (Best out of Waste, Organic plants, Hand made paintings, food stalls, Decorative items activities were conducted)



# Poster making Competition on Prakaram Divas- Netaji Subhash Chandra Bose's Birthday



# **Gobindgarh Public College - GPC**

23 Jan 2023 · 🕄

REDC and SES-REC of Gobindgarh Public College, Alour (Khanna) in collaboration of MGNCRE,Ministry of Education, Govt. of India organised poster making competition on Prakaram Divas: Netaji Subhash Chandra Bose's Birthday on 23rd January,2023. Gobindgarh Public College - GPC

Gobindgarh Public College - GPC Panjab University, Chandigarh #MGNCRE #panjabuniversitychandigarh



### **One Day Inter-College Workshop on Heritage Items**





### Poem Recitation Competition on the theme of Republic Day

...



Gobindgarh Public College - GPC 25 Jan 2023 · 🚱

Rural Entrepreneurship Development Cell and SES-REC of Gobindgarh Public College, Alour (Khanna) in collaboration with Mahatma Gandhi National Council for Rural Education (MGNCRE), Ministry of Education, Govt. of India organised Poem Recitation Competition on the theme of Republic Day to celebrate Student Self Help Group (SSGHs) Month January,2023 on 25th January,2023. Gobindgarh Public College - GPC Panjab University, Chandigarh #MGNCRE #GPC



### 74th Republic Day Parade

**Gobindgarh Public College - GPC** 31 Jan 2023 · 🕄

Gobindgarh Public College - GPC Panjab University, Chandigarh... See more



जी.पी.सी. के एन.सी.सी. यूनिट को एस.डी.एम. ने किया सम्मानित



जीपीसी क