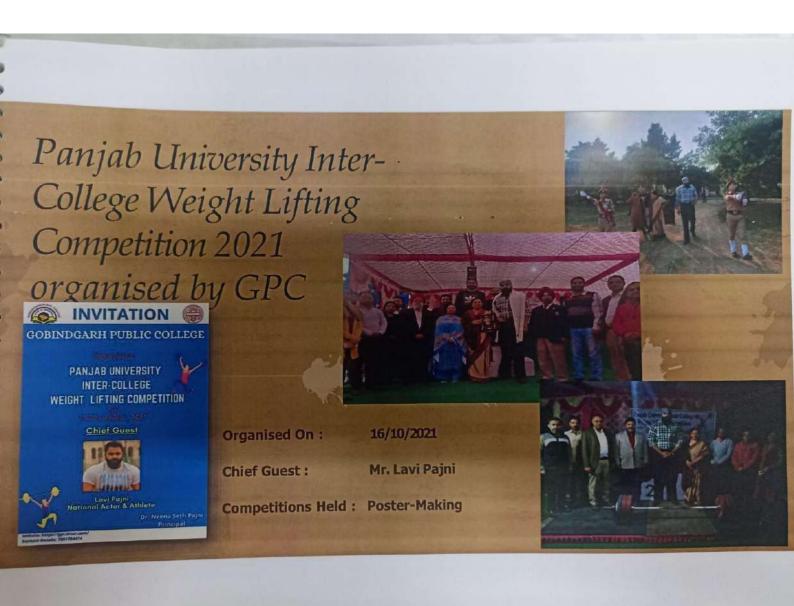

रा लेखन और निबंध लेखन प्रतियोगिताएं शामिल थी। शिविर का उद्घाटन मुख्यातिथि कालेज प्राचार्य डा. नीना सेठ पाजनी ने किया। उन्होंने छात्रों को संबोधित करते हुए कहा कि इस शिविर का मुख्य उद्देश्य नव पात्र मतदाताओं को मतदाता सूची में दर्ज करना है, जिससे कि वह सक्रिय

रूप से चुनाव प्रक्रिया में भाग ले सकते हैं। प्रतियोगिताओं का विषय चुनाव, भारतीय लोकतंत्र और भारतीय लोग था। शिविर का संचालन लव कुमार, अधीक्षक, नगर परिषद, मंडीगोबिंदगढ, अशोक ( जे.ई. ), कुमार पी.डब्ल्यू.एस.एस.बी., मंडी गोबिंदगढ, अमरजीत सिंह, अर्चना रानी, कमलजीत सिंह, गुरदेव सिंह, राकेश कुमार, गगनदीप सिंह और शिव कुमार ने किया। इस अवसर पर डा. गोपाल कृष्ण, (नोडल अधिकारी, इलैक्ट्रोल लिटरेसी क्लब), डा. मनदीप सिंह और प्रो. बंगेरा रूपिंदर कौर (एन.एस.एस. कार्यक्रम अधिकारी) भी उपस्थित थे।

Wed, 13 October 2021 epaper.dainiksaveratimes.org/c/6





# जीपीसी में पोस्टर मेकिंग प्रतियोगिता का आयोजन

संवाद सहवोगी, मंडी गोबिंदगढ़ : गोबिंदगढ़ पब्लिक कालेज की डीएपीओ इकाई ने ड्रग एब्यूज विषय पर पोस्टर मेकिंग प्रतियोगिता करवाई। इस मौके पर कालेज प्राचार्य डा. नीना सेठ पजनी मुख्य अतिथि थीं। उन्होंने कहा कि इस आयोजन का मुख्य उद्देश्य युवाओं में स्वास्थ्य और समाज पर नशीली दवाओं के दुष्प्रभाव के प्रति जागरूकता फैलाना है। प्रिंसिपल ने इस आयोजन के लिए प्रो. भारत भूषण ड्रग एब्यूज प्रीवेंशन अफसर और प्रो. नवनीत भास्कर के प्रयासों की सराहना की। प्रतियोगिता में बीए भाग दूसरा की चेल्सी गुप्ता ने पहला स्थान हासिल किया। बीए भाग तृतीय की रितिका चोपड़ा और बीकाम प्रथम की पलक चौबे ने क्रमशः दूसरा और तीसरा स्थान प्राप्त किया।



गोबिंदगढ़ पब्लिक कालेज में प्रतियोगिता में भाग लेती छात्राएं 👁 जाग्रष्टण



ਜੀ. ਪੀ. ਸੀ. ਵਿਚ ਹੋਏ ਕੌਮੀ ਏਕਤਾ ਦਿਵਸ ਦਾ ਦ੍ਰਿਸ਼। (ਸ਼ਰੇਸ਼)

ਮ