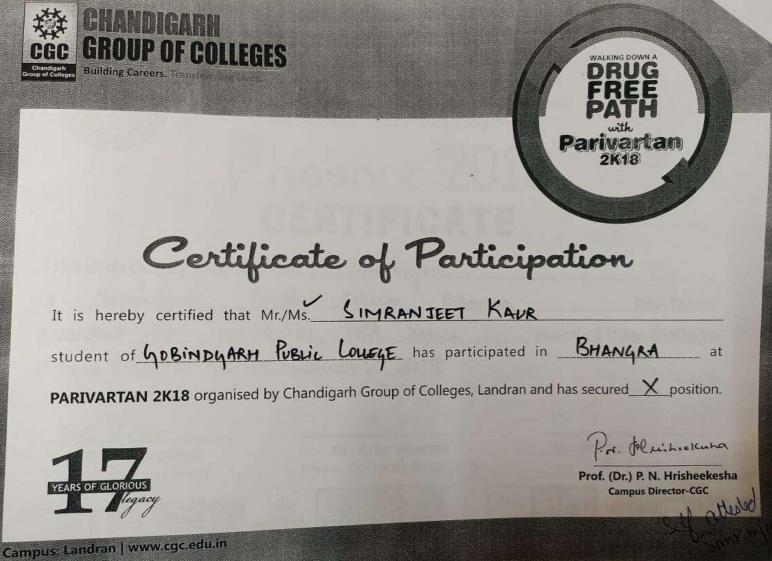

| mbined Anthurs                                                                                                                                                      | reining<br>Ryandant                    |  |
| BN, PF<br>Eller<br>ge GOBIN<br>de GOBIN | ATIALA<br>DGARH PUG<br>वार्षिक प्रशिक्षण शिवि<br>nnual Training C<br>दिनांक से<br>From 27OCt<br>तक / उत्तम / श्रेष्<br>he camp has bee<br>_हिस्सा लिया और_<br>as participated i<br>Po | ALIC COLLE G<br>TC में भाग लिया।<br>Camp of National C<br>तक<br>, 18 To 05<br>a / सर्वश्रेष्ठ रहा ।<br>In Satisfactory / C<br>m Satisfactory / C<br>in<br>resition. | Eadet Corps.<br>NOV, 18<br>Good / Very |  |





Campus: Landran | www.cgc.edu.in

Pre. plainerenna

Prof. (Dr.) P. N. Hrisheekesha Campus Director-CGC

self attested



# आयोजन ं गोबिंदगढ़ पब्लिक कालेज में 7 दिवसीय एन.एस.एस. कैंप सामाजिक चेतना रैली निकाल किया सामाजिक कुरीतियों के प्रति जागरूक

मंडी गोबिन्दगढ, 8 जनवरी (रामचेत): गोबिंदगढ पब्लिक कालेज (जी.पी.सी.) अलौड़, (खन्ना)में 7 दिवसीय एन.एस.एस. कैंप का आयोजन किया गया, जिसमें जी.पी.सी. कालेज की प्रिंसीपल डा. नीना सेठ पजनी तथा गोबिंदगढ पब्लिक स्कूल के प्रिंसीपल संदीप मराठा मुख्यातिथि के तौर पर शामिल हुए। उन्होंने स्वच्छ भारत मिशन पर आधारित कैंप का उद्घाटन किया। अपने उद्घाटन भाषण के दौरान प्रिंसीपल डा. नीना सेठ पजनी ने एन.एस.एस. विद्यार्थियों को अधिक से अधिक सामाजिक सेवा के कार्य करने के लिए प्रेरित किया।

NS

एन. एस. एस. केंप के दौरान मुख्यातिथि संदीप मराठा को सम्मानित करते प्रिंसीपल डा. नीना सेठ पजनी (दाएं) कैप में शामिल बच्चे एवं अध्यापक।

नीना सेठ पजनी द्वारा सम्मान किया जहां उन्होंने स्कूल के विद्या