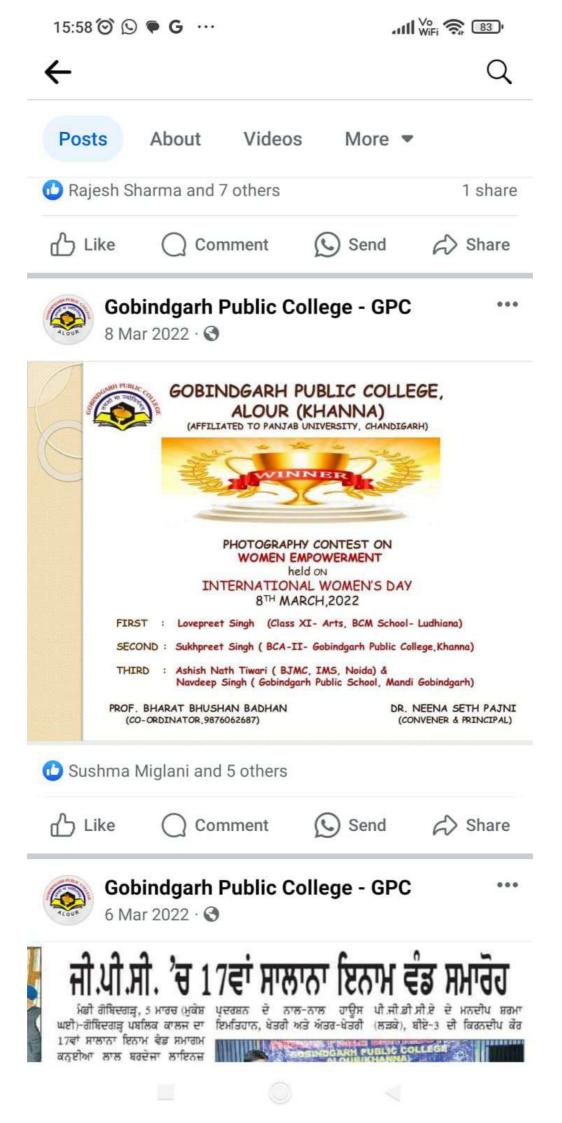

श): लोहा नगरी मंडी गोबिंदगढ़ के प्रसिद्ध गोबिंदगढ़ पब्लिक कॉलेज में अंतर्राष्ट्रीय महिला दिवस मनाने के लिए कानूनी सेवाओं अथॉरिटी व सांझ केन्द्र मंडी गोबिंदगढ़ द्वारा प्रदान की जाने वाली महिला प्रावधान विषय पर एक विस्तार व्याख्यान आयोजित किया गया।

इस मौके मनप्रीत कौर, मुख्य

एवं स्थायी लोक अदालत पर विचार-विमर्श किया। सुश्री माधवी, प्रभारी, महिला प्रकोष्ठ, फतेहगढ़ साहिब ने महिलाओं के अधिकारों के किसी भी प्रकार के उल्लंघन के लिए महिलाओं को उपलब्ध कानूनी हैल्प लाइन नंबर प्रदान किए। इस अवसर पर डा. सीमा धीर, सी.पी.आर.सी., कार्यकारी सदस्य, फतेहगढ साहिब, सुश्री मनदीप कौर, जिला सामुदायिक अधिकारी, राजीव राय, प्रभारी जिला सांझ केंद्र भी उपस्थित थे। इस मौके कॉलेज की प्राचार्य ने व्याख्यान के लिए अपना बहुमूल्य समय देने के लिए रिसोर्सपर्सन को धन्यवाद दिया। व्याख्यान के दौरान कुल 120 छात्र उपस्थित थे।



# युवा नेतृत्व कैंप में जी.पी.सी. के छात्रों ने किया उत्कृष्ट प्रदर्शन



युवा नेतृत्व कैंप में उत्कृष्ट प्रदर्शन करने वौले छात्र।

(सुरेश)

मंडी गोबिंदगढ़, 23 मार्च (सुरेश) : गोबिंद गढ़ पब्लिक कालेज (जी.पी.सी.) के छात्रों ने युवा नेतृत्व प्रशिक्षण कैंप के दौरान विभिन्न पुरस्कार जीतकर कालेज का नाम रौशन किया। यह कैंप युवा कल्याण विभाग द्वारा 8 से 16 मार्च, 2022 से पंजाब विश्वविद्यालय, चंडीगढ़ में आयोजित किया गया था।

₹

Ŧ

T

कैंप का विषय आजादी का अमृत महोत्सव था। बैस्ट कैंपर कैटेगरी में कालेज की छात्रा रितिका चोपड़ा ने तीसरा पुरस्कार जीता। उन्होंने पोस्टर मेकिंग और कविता पाठ में प्रशंसा पुरस्कार भी जीते। परमजोत सिंह ने गीत गायन और लोक गायन श्रेणी में प्रशंसा पुरस्कार जीते।

भावना ने गीत गायन में प्रशंसा पुरस्कार जीता, दीपांशु उप्पल ने देशभक्ति और प्रार्थना गीत गायन श्रेणियों में प्रशंसा