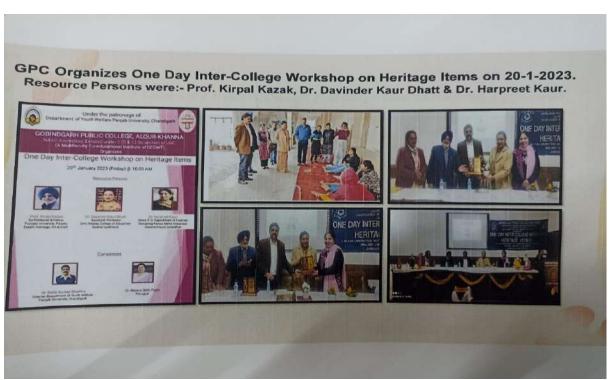

Rajesh Sharma and 18 others 2 comments 5 shares



Comment



# Student Self Help Group (SSGHs) Month (Best out of Waste, Organic plants, Hand made paintings, food stalls, Decorative items activities were conducted)



# Poster making Competition on Prakaram Divas- Netaji Subhash Chandra Bose's Birthday



# **Gobindgarh Public College - GPC**

23 Jan 2023 · 🕄

REDC and SES-REC of Gobindgarh Public College, Alour (Khanna) in collaboration of MGNCRE,Ministry of Education, Govt. of India organised poster making competition on Prakaram Divas: Netaji Subhash Chandra Bose's Birthday on 23rd January,2023. Gobindgarh Public College - GPC

Gobindgarh Public College - GPC Panjab University, Chandigarh #MGNCRE #panjabuniversitychandigarh



### **One Day Inter-College Workshop on Heritage Items**





### Poem Recitation Competition on the theme of Republic Day

...



Gobindgarh Public College - GPC 25 Jan 2023 · 🚱

Rural Entrepreneurship Development Cell and SES-REC of Gobindgarh Public College, Alour (Khanna) in collaboration with Mahatma Gandhi National Council for Rural Education (MGNCRE), Ministry of Education, Govt. of India organised Poem Recitation Competition on the theme of Republic Day to celebrate Student Self Help Group (SSGHs) Month January,2023 on 25th January,2023. Gobindgarh Public College - GPC Panjab University, Chandigarh #MGNCRE #GPC



### 74th Republic Day Parade

**Gobindgarh Public College - GPC** 31 Jan 2023 · 🕄

Gobindgarh Public College - GPC Panjab University, Chandigarh... See more



जी.पी.सी. के एन.सी.सी. यूनिट को एस.डी.एम. ने किया सम्मानित



जीपीसी