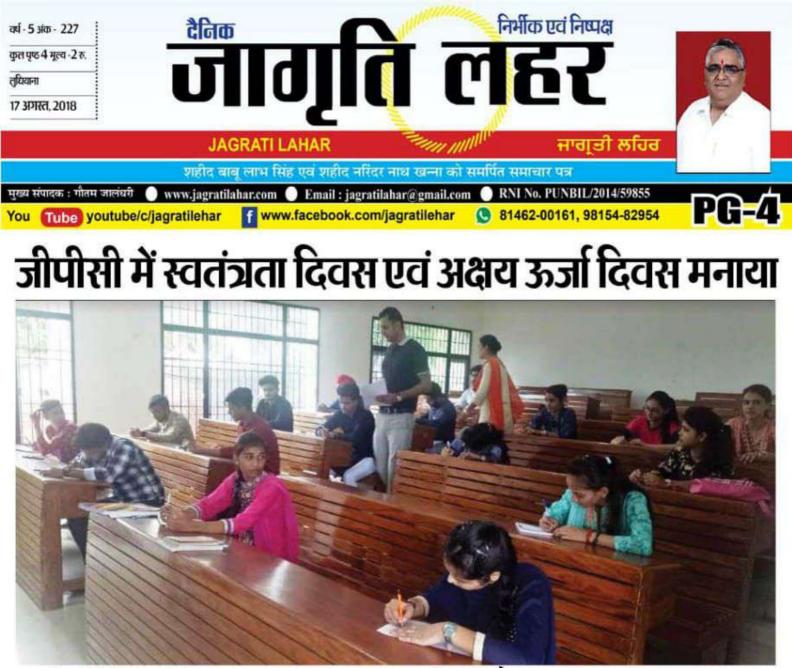

प्रो. नवनीत, प्रो. करीना, वरुण लांबा व एलुमनी एसोसिएशन सदस्य बड़ी संख्या में उपस्थित थे।



## जीपीसी की एनएसएस यूनिट ने वन महोत्सव मनाया

मंडी गोबिंदगढ़, 11 अगस्त (रामचेत गौड़)। गोबिंदगढ़ पब्लिक कालेज अलौड़ खन्ना की एन.एस.एस. यूनिट की ओर से वन महोत्सव मनाया गया। जिसमें भिन्न भिन्न प्रकार के 80 पौधे लगाए गए। उपरांत विद्यार्थियों के लिए एनएसएस के महत्व एवं गति्रविधियों पर लै• र करवाया गया। जिसमें प्रोग्राम अफसर डा.सिंह एवं प्रो.रुपिन्दर कौर ने विस्तार पूवर्क अवगत कराया। इस अवसर पर कालेज प्रिंसीपल डा.नीना सेठ पजनी ने अपने संबोधन में वातावरण की शुद्धता,प्रदूषण की रोकथाम में वृक्षों



सुनील दत्त,प्रो.सुरेन्द्र सिंह,प्रो.प्रभजोत कौर मौजूद थे। इस कार्यक्रम में 100 विद्यार्थियों ने हिस्सा लिया।

के योगदान के बारे अवगत कराया। और भविष्य में इस प्रकार के कार्य करने को प्रेरित किया। इस मौके प्रो.



मंडी गोबिंदगढ़,16 अगस्त (रामचेत गौड़)। गोबिंदगढ़ पब्लिक कालेज अलौड़ खन्ना के छात्रों द्वारा स्वतंत्रता दिवस तथा अक्षय ऊर्जा दिवस बहुत ही उत्साह पूर्वक मनाया गया। पंजाब सरकार द्वारा उठाए गए पहल के रूप में पंजाब में नशीली दवाओं के दुरुपयोग के खतरे से लड़ने के लिए कालेज में बड़ी ग्रपस बनाए गए। जिसके द्वारा कालेज में स्लोगन लेखन,पोस्टर मेकिंग,वाद-विवाद प्रतियोगिता का नशा मुक्त पंजाब तथा स्वस्थ पंजाब विषय पर प्रतियोगिताओं का आयोजन किया गया। कालेज प्रिंसीपल डा.नीना सेठ पजनी इसमें मुख्यातिथि के तौर में शामिल हुए। उन्होंने स्वतंत्रता दिवस की बधाई दी। इस कार्यक्रम में 100 से अधिक विद्यार्थियों ने भाग लिया। इस अवसर पर प्रो.भारत भूषण, प्रो.सुनील दत्त, प्रो. सुरेन्दर सिंह, प्रो.करीना, प्रो.हनीष, प्रो.नवनीत भी उपस्थित थे।

| 3                     | SUNJAB BN NCC PATIAL