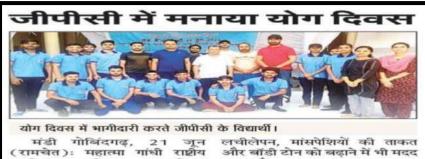

### International YOGA Day-2022-23

परिषद करता है। ग्रामीण शिक्षा (एमजीएनसीआरई), शिक्ता मंत्रालय, भारत सरकार और आयुष मंत्रालय, भारत सरकार, के निर्देशानुसार गोबिंदगढ़ पब्लिक निदेशानुसार गाविदगढ़ पाब्लक कॉलेज, अलौड़ (खन्ना),आज 8वां अंतर्राष्ट्रीय योग दिवस मनाया गया। डॉ. नीना सेठ पजनी ने कहा कि योग एक शॉतिपूर्ण शरीर और मन को प्राप्त करने के लिए शारीरिक और मानसिक विषयों को एक साथ लाता है, यह तनाव और चिंता को प्रबंधित करने में मद्द करता है और आपको आराम देता है। यह

प्राचार्य डॉ.नीना सेठ पजनी ने कॉलोज के नोडल अधिकारी एमजीएनसीआरई प्रो राजेश कुमार और शारीरिक शिक्षा विभाग के डॉ रूपिंदर सिंह के प्रयासों की सराहना की। उन्होंने छात्रों को योग गतिविधियों में भाग लेने का निर्देश गातावाधया म भाग लने का निर्देश दिया। एनएसएस कार्यक्रम अधिकारी डॉ. मनदीप सिंह , प्रो. नीरज शर्मा, प्रो. पूजा शर्मा और प्रो. पवनजीत कोर भी मौजूद रहे। कॉलेज अध्यक्ष नितिन सगड इस समारोह के मुख्य अतिथि थे।