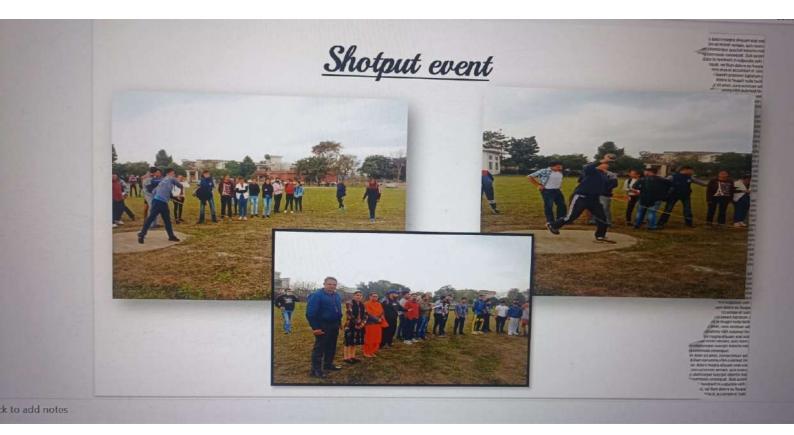

| Long Jump (Girls)                               |
|                                 | 4 x 400 Meters Relay (Boys)                     |
|                                 | 4x 100 Meters Relay (Girls)                     |
|                                 | Three Leg Race (Boys)                           |
|                                 | Three Leg Race (Girls)                          |
|                                 |                                                 |
|                                 | Skipping Race(Girls)                            |

Students are advised to contact Dr. Rupinder Singh, Assistant Professor in Physical Education for any information.

(Prof. Rupinder Singh) Assistant Professor in Physical Education (Dr. Neena Seth Pajni) Principal







www.dainiksaveratimes.com जालंधर, रविवार, 6 मार्च 2022

### पटियाला सवेरा

कालेज छात्रों ने पेश किया गिद्दा व भंगड़ा

### जीपीसी में 17वां वार्षिक पुरस्कार वितरण समारोह करवाया

मंडी गोबिंदगढ, 5 मार्च (रामचेत)ः गोबिंदगढ पब्लिक कॉलेज, अलौड (खन्ना) का 17वां वार्षिक पुरस्कार वितरण समारोह कन्हैया लाल चरदेजा लायंस भवन में आयोजित किया गया। प्रो (डॉ) अंजू सूरी, डीन कॉलेज डेवलपमेंट काउंसिल, पंजाब यूनिवर्सिटी चंडीगढ़ मुख्य अतिथि थीं। सुरजीत सिंह टाकर, डिप्टी रजिस्ट्रार कॉलेज, पंजाब यनिवर्सिटी चंडीगढ विशिष्ट अतिथि थे। कॉलेज प्राचार्य डॉ नीना सेठ पेनी ने मुख्य अतिथि और अन्य प्रतिनिधियों का स्वागत किया। कार्यक्रम को शुरुआत दीप प्रज्ज्वलन के साथ हुई। इसके बाद कॉलेज के छात्रों द्वारा संकाब में गुणवत्तापूर्ण शिक्षा के उत्कृष्ट पंजाबी गीत, समूह गीत लोक गीत और भांगड़ा प्रस्तुत किया गया। कॉलेज प्राचार्य