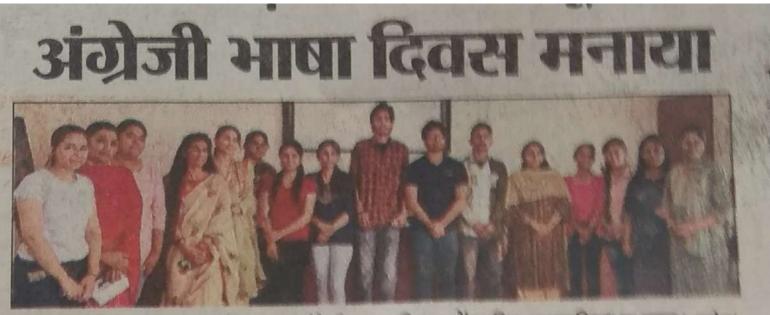

### Poster Making competion to celebrate Hindi diwas

मंडी गोबिंदगढ़, 15 सितम्बर (सुरेश): गोबिंदगढ़ पब्लिक कालेज में बड़े उत्साह के साथ हिंदी दिवस मनाया गया। राज भाषा हिंदी को सम्मान देने के लिए स्लोगन प्रतियोगिता करवाई गई।

हिंदी विभाग के प्रोफैसर सुषमा मिगलानी ने प्रिंसीपल डा. नीना सेठ पजनी का स्वागत किया। प्रिंसीपल डा. पजनी ने विद्यार्थियों को संबोधित करते हुए कहा कि हमें हिंदी को सम्मान का विषय मानकर अपनाना चाहिए, क्योंकि कोई देश तभी उन्नति कर सकता है, जब उसे अपनी भाषा, देश और इतिहास के बारे में गर्व का अनुभव हो।

मौलिक चिंतन हम अपनी भाषा में ही कर सकते हैं, बाकी तो हम अनुवाद करते हैं। हिंदी को हमें अपने दैनिक जीवन में उपयोग में लाने का अभ्यास और आदत डालनी होगी। प्राचार्य डा. पजनी ने प्रतिभागियों को प्रशंसा पत्र बांटते हुए उन्हें प्रोत्साहित किया और उनके उज्वल भविष्य की कामना की।