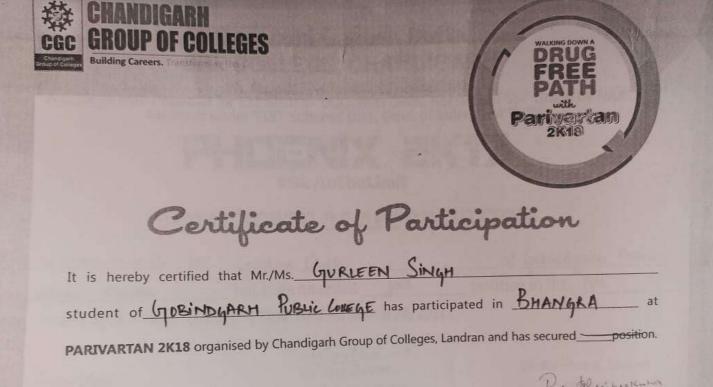

| mbined Anthurs                                                                                                                                                      | reining<br>Ryandant                    |  |
| BN, PF<br>Eller<br>ge GOBIN<br>de GOBIN | ATIALA<br>DGARH PUG<br>वार्षिक प्रशिक्षण शिवि<br>nnual Training C<br>दिनांक से<br>From 27OCt<br>तक / उत्तम / श्रेष्<br>he camp has bee<br>_हिस्सा लिया और_<br>as participated i<br>Po | ALIC COLLE G<br>TC में भाग लिया।<br>Camp of National C<br>तक<br>, 18 To 05<br>a / सर्वश्रेष्ठ रहा ।<br>In Satisfactory / C<br>m Satisfactory / C<br>in<br>resition. | Eadet Corps.<br>NOV, 18<br>Good / Very |  |





Campus: Landran | www.cgc.edu.in

Pre. plainerenna

Prof. (Dr.) P. N. Hrisheekesha Campus Director-CGC

self attested



# आयोजन ं गोबिंदगढ़ पब्लिक कालेज में 7 दिवसीय एन.एस.एस. कैंप सामाजिक चेतना रैली निकाल किया सामाजिक कुरीतियों के प्रति जागरूक

मंडी गोबिन्दगढ, 8 जनवरी (रामचेत): गोबिंदगढ पब्लिक कालेज (जी.पी.सी.) अलौड़, (खन्ना)में 7 दिवसीय एन.एस.एस. कैंप का आयोजन किया गया, जिसमें जी.पी.सी. कालेज की प्रिंसीपल डा. नीना सेठ पजनी तथा गोबिंदगढ पब्लिक स्कूल के प्रिंसीपल संदीप मराठा मुख्यातिथि के तौर पर शामिल हुए। उन्होंने स्वच्छ भारत मिशन पर आधारित कैंप का उद्घाटन किया। अपने उद्घाटन भाषण के दौरान प्रिंसीपल डा. नीना सेठ पजनी ने एन.एस.एस. विद्यार्थियों को अधिक से अधिक सामाजिक सेवा के कार्य करने के लिए प्रेरित किया।

NS

एन. एस. एस. केंप के दौरान मुख्यातिथि संदीप मराठा को सम्मानित करते प्रिंसीप