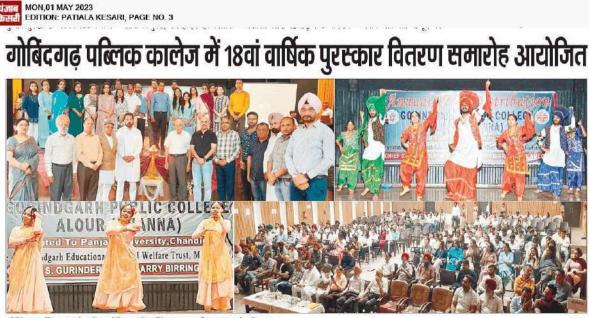

ा में जी.पी.सी. के छात्राओं ने जीते २ पुरस्कार

मंडी गोबिंदगढ़, 5 अप्रैल (सुरेश): गोबिंद गढ़ पब्लिक कालेज के विद्यार्थियों ने सरकारी कालेज करमसर, राड़ा साहिब लुधियाना में आयोजित इंटर कॉलेज हैरीटेज प्रतियोगिता में 2 पुरस्कार जीतकर कालेज का नाम रोशन किया है।

इस संबंधी कालेज प्रिंसीपल डा. नीना सेठ पजनी ने बताया कि इस प्रतियोगिता में पंजाब यनिवर्सिटी चंडीगढ के

विभिन्न कालेजों की कुल 10 टीमों ने भाग लिया। कोमल कोशल (बी.ए.-द्वितीय) ने मेहंदी डिजाइनिंग में प्रथम पुरस्कार और निशिका (बी.ए.-1) ने रसा वटना में दूसरा पुरस्कार जीता।



इंटर कालेज हैरीटेज प्रतियोगिता में पुरस्कार जीतने वाली छात्राएं। (सुरेश)

प्रिंसीपल डा. नीना सेठ पजनी और जी.पी.सी. कालेज कमेटी के अध्यक्ष नितिन सग्गड़ ने प्रो. नरिंदर पाल और छात्रों को इस उल्लेखनीय उपलब्धि के लिए बधाई दी।

#### 18th Annual Prize Distribution Function



गोबिंदगढ पब्लिक कालेज में आयोजित 18वें वार्षिक पुरस्कार वितरण समारोह के दुश्य।

(सुरेश): गोबिंदगढ पब्लिक कालेज का 18वां वार्षिक पुरस्कार वितरण समारोह कन्हैया लाल वरडेजा लायंस भवन में हुआ। इस मौके विधान सभा हलका अमलोह से आम आदमी पार्टी के विधायक गुरिंदर सिंह गैरी वडिंग ने मख्यातिथि के रूप में शोभा बढाई और नगर कौंसिल मंडी गोबिंदगढ़ के प्रधान हरप्रीत सिंह प्रिंस इस अवसर पर गैस्ट ऑफ ओनर थे। इस मौके कालेज की प्रिंसीपल डा. नीना सेठ पजनी ने मुख्यातिथियों व अन्य प्रतिनिधियों का स्वागत किया। कार्यक्रम की शुरूआत दीप प्रञ्वलित समारोह के साथ हुई। उनके प्रदर्शन के आधार पर

मंडी गोबिंदगढ़, 30 अप्रैल इसके बाद कालेज गान और कालेज के विद्यार्थियों ने एक मधुर भजन प्रस्तुत किया। इस मौके कालेज प्राचार्या डा. नीना सेठ पजनी ने कालेज की वार्षिक रिपोर्ट प्रस्तुत करते हुए उन्हें स्टील टाऊन और इसके आसपास के क्षेत्