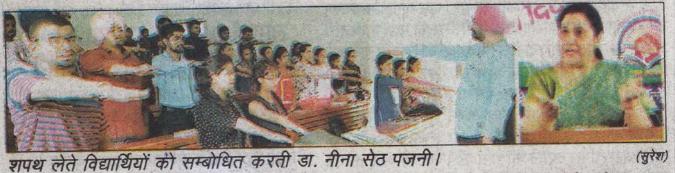

### International YOGA Day-2022-23

परिषद करता है। ग्रामीण शिक्षा (एमजीएनसीआरई), शिक्ता मंत्रालय, भारत सरकार और आयुष मंत्रालय, भारत सरकार, के निर्देशानुसार गोबिंदगढ़ पब्लिक निदेशानुसार गाविदगढ़ पाब्लक कॉलेज, अलौड़ (खन्ना),आज 8वां अंतर्राष्ट्रीय योग दिवस मनाया गया। डॉ. नीना सेठ पजनी ने कहा कि योग एक शॉतिपूर्ण शरीर और मन को प्राप्त करने के लिए शारीरिक और मानसिक विषयों को एक साथ लाता है, यह तनाव और चिंता को प्रबंधित करने में मद्द करता है और आपको आराम देता है। यह

प्राचार्य डॉ.नीना सेठ पजनी ने कॉलोज के नोडल अधिकारी एमजीएनसीआरई प्रो राजेश कुमार और शारीरिक शिक्षा विभाग के डॉ रूपिंदर सिंह के प्रयासों की सराहना की। उन्होंने छात्रों को योग गतिविधियों में भाग लेने का निर्देश गातावाधया म भाग लने का निर्देश दिया। एनएसएस कार्यक्रम अधिकारी डॉ. मनदीप सिंह , प्रो. नीरज शर्मा, प्रो. पूजा शर्मा और प्रो. पवनजीत कोर भी मौजूद रहे। कॉलेज अध्यक्ष नितिन सगड इस समारोह के मुख्य अतिथि थे।