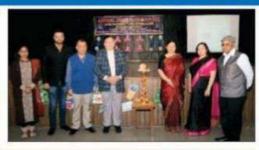

### Poster Making competion to celebrate Hindi diwas

मंडी गोबिंदगढ़, 15 सितम्बर (सुरेश): गोबिंदगढ़ पब्लिक कालेज में बड़े उत्साह के साथ हिंदी दिवस मनाया गया। राज भाषा हिंदी को सम्मान देने के लिए स्लोगन प्रतियोगिता करवाई गई।

हिंदी विभाग के प्रोफैसर सुषमा मिगलानी ने प्रिंसीपल डा. नीना सेठ पजनी का स्वागत किया। प्रिंसीपल डा. पजनी ने विद्यार्थियों को संबोधित करते हुए कहा कि हमें हिंदी को सम्मान का विषय मानकर अपनाना चाहिए, क्योंकि कोई देश तभी उन्नति कर सकता है, जब उसे अपनी भाषा, देश और इतिहास के बारे में गर्व का अनुभव हो।

मौलिक चिंतन हम अपनी भाषा में ही कर सकते हैं, बाकी तो हम अनुवाद करते हैं। हिंदी को हमें अपने दैनिक जीवन में उपयोग में लाने का अभ्यास और आदत डालनी होगी। प्राचार्य डा. पजनी ने प्रतिभागियों को प्रशंसा पत्र बांटते हुए उन्हें प्रोत्साहित किया और उनके उज्वल भविष्य की कामना की।