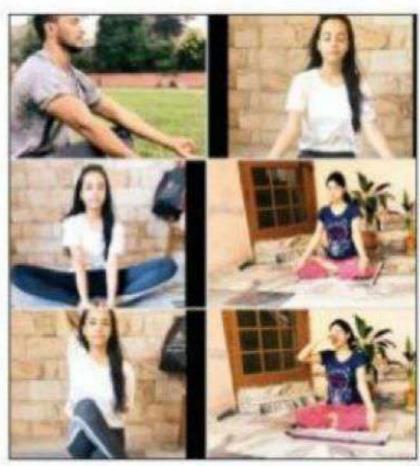

### International YOGA Day-2022-23

परिषद करता है। ग्रामीण शिक्षा (एमजीएनसीआरई), शिक्ता मंत्रालय, भारत सरकार और आयुष मंत्रालय, भारत सरकार, के निर्देशानुसार गोबिंदगढ़ पब्लिक निदेशानुसार गाविदगढ़ पाब्लक कॉलेज, अलौड़ (खन्ना),आज 8वां अंतर्राष्ट्रीय योग दिवस मनाया गया। डॉ. नीना सेठ पजनी ने कहा कि योग एक शॉतिपूर्ण शरीर और मन को प्राप्त करने के लिए शारीरिक और मानसिक विषयों को एक साथ लाता है, यह तनाव और चिंता को प्रबंधित करने में मद्द करता है और आपको आराम देता है। यह

प्राचार्य डॉ.नीना सेठ पजनी ने कॉलोज के नोडल अधिकारी एमजीएनसीआरई प्रो राजेश कुमार और शारीरिक शिक्षा विभाग के डॉ रूपिंदर सिंह के प्रयासों की सराहना की। उन्होंने छात्रों को योग गतिविधियों में भाग लेने का निर्देश गातावाधया म भाग लने का निर्देश दिया। एनएसएस कार्यक्रम अधिकारी डॉ. मनदीप सिंह , प्रो. नीरज शर्मा, प्रो. पूजा शर्मा और प्रो. पवनजीत कोर भी मौजूद रहे। कॉलेज अध्यक्ष नितिन सगड इस समारोह के मुख्य अतिथि थे।