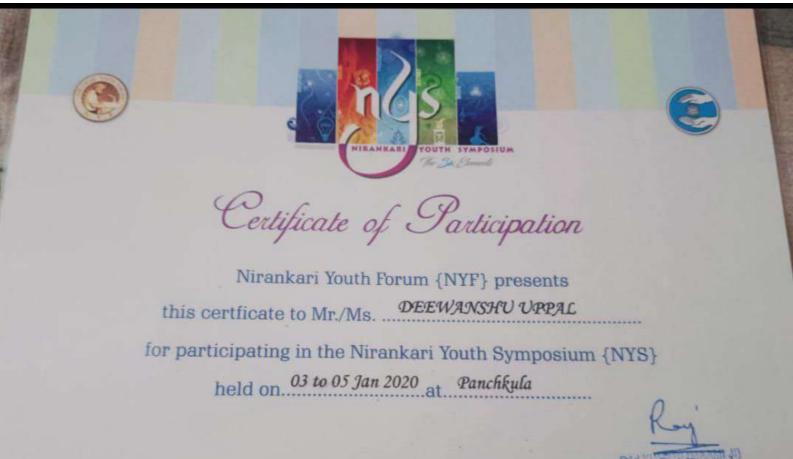

. प्रियंका नंदा ने समारोह दौरान जज की भूमिका निभाई। मुकाबलों में शामिल 15 विद्यार्थियों में से मोहित शर्मा और जसमीन कौर बी.बी.ए. भाग-2 ने पहला, तनवीर कौर और तरुण जिंदल बी.कॉम भाग-3, पी.जी.डी.सी.ए. दी कोमल शर्मा ने दूसरा स्थान प्राप्त किया। बी.कॉम-3 के गोयल और विनिशका बी.बी.ए.-3 ने तीसरा स्थान प्राप्त किया। सम्मानित किया।

 जी.पी.सी. कॉलेज में नशों की रोकथाम विषय पर करवाए मुकाबले

खन्ना, 28 फरवरी (कमल): स्थानीय जी.टी. रोड स्थित गांव अलौड के नजदीक जी.पी.सी. कालेज के डी.ए.पी.ओ. यूनिट द्वारा कालेज कैंपस में नशों की रोकथाम विषय पर पोस्टर मेकिंग मुकाबले करवाए गए। इस मौके हुए सादे और प्रभावशाली समारोह दौरान कालेज प्रिंसीपल डा. नीना सेठ पजनी ने मुख्यातिथि के तौर प्रिंसीपल ने विजयी विद्यार्थियों को पर शमूलीयत की।

पंजाब केसरी Sat, 29 February 2020 t-tux https://epaper.punjabkesari.in/c/49487538





Date. 23-02-2020

Mrs. Raj Kumeri Member Ipobarge (Prachar Vibbag) (Sant Nirankari Magular)

### DIRECTORATE OF SPORTS







0172-2451042 0172-2540270

JAWAHAR LAL NEHRU COMPLEX PANJAB UNIVERSITY CHANDIGARH-160014 (INDIA)

The Principal, Gobindgarh Public College, Alour, Ludhiana

Sir/Madam,

This is in reference to your office letter no. 414/G:2024/G-13 dated 28.05.2024. As desired, please find enclosed herewith the required information.

Thanking you,

Yours sincerely,

(Prof. Dalwinder Singh) Director Phy. Edu. & Sports

Fax-(0172)-2544081

EPBX-(0172)-2534033, 4034 & 4037

directorateofsports@gmail.com

| Sr. No                                 | Name of Player                  | Game/Event                       | Session | Position | Cash Awa |  |
|----------------------------------