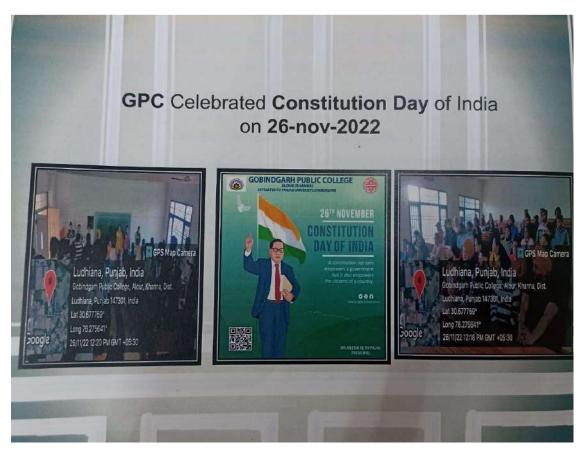

RELIAN (24094 | larpur) li     |

# **Athletics Participation 2022-23**



### Flag Day celebration

# जीपीसी में झंडा दिवस मनाया



एनसीसी कैडेट्स को झंडा लगातीं डा. नीना सेठ पजनी।

विकास विजन खन्ना, 30 नवंबर : गोबिंदगढ

सवेरा न्यूज/ हरीश गुप्ता- के दिशा-निर्देशों का पालन करते हुए के रूप में ने शिरकत की और छात्रों झंडा दिवस मनाया गया।

पब्लिक कालेज अलौड खन्ना की विद्यार्थियों ने भाग लिया। इस मौके छात्रों को अनुशासन और सद्भाव के एनसीसी यूनिट द्वारा 5 पंजाब पर कालेज प्राचार्य डा. नीना सेठ साथ समाज में भाग लेने का संदेश बटालियन, पंजाब व केंद्र सरकार पजनी ने समारोह में मुख्य अतिथि भी दिया।

की वर्दी पर झंडे के स्टिकर लगाने इस समारोह में एनसीसी के 25 की रस्म भी अदा की। उन्होने

# National Youth Day, Extension lecture on Teachings of Swami Vivekananda ji



# **Constitution Day celebration**



### 7 Days NSS Camp



Gobindgarh Public College - GPC

...

14 Jan 2023 · 🕄

Gobindgarh Public College - GPC Panjab University, Chandigarh... See more

# पीसी में सात दिवसीय एसएस कैंप का शभांर

#### • 7777777777777777 • 777777777777777777777777 7777777777

सबेरा न्यूज/रामचेत गौड़ मंडी गोविंदगढ़, 13 जनवरी : गोविंदगढ़ पब्लिक कालेज, अलौर (खन्ना) में 12 जनवरी से 18 जनवरी, 2023 तक सात दिवसीय एनएसएस कैंप का उद्धाटन। कालेज की प्रिंसिपल डॉ. नीना सेठ पजनी मुख्य अतिथि थीं और उन्होंने कैंप का उद्घाटन किया। हरियावल पंजास के सदस्य संदीप कश्यप, ( अध्यक्ष, जिला फतेहगढ़ साहिब), संजीव सूद, अनिल गर्ग, मनीष गुप्ता, निर्मल वर्मा, परवीन कंसल नितिन खुरमी इस मौके पर मौजूद रहे। मंजू चिकरसाल, मनजीत कौर, मती सीमा धीर सहित यूनिक लायंस क्लब के अन्य सदस्य भी उद्घाटन के दिन उपस्थित थे। कैंप का विषय स्वच्छ भारत अभिया