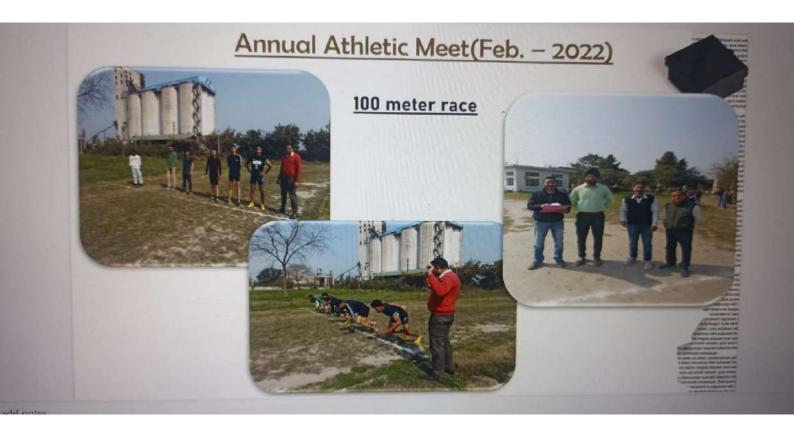

| Long Jump (Girls)                               |
|                                 | 4 x 400 Meters Relay (Boys)                     |
|                                 | 4x 100 Meters Relay (Girls)                     |
|                                 | Three Leg Race (Boys)                           |
|                                 | Three Leg Race (Girls)                          |
|                                 |                                                 |
|                                 | Skipping Race(Girls)                            |

Students are advised to contact Dr. Rupinder Singh, Assistant Professor in Physical Education for any information.

(Prof. Rupinder Singh) Assistant Professor in Physical Education (Dr. Neena Seth Pajni) Principal







www.dainiksaveratimes.com जालंधर, रविवार, 6 मार्च 2022

### पटियाला सवेरा

कालेज छात्रों ने पेश किया गिद्दा व भंगड़ा

### जीपीसी में 17वां वार्षिक पुरस्कार वितरण समारोह करवाया

मंडी गोबिंदगढ, 5 मार्च (रामचेत)ः गोबिंदगढ पब्लिक कॉलेज, अलौड (खन्ना) का 17वां वार्षिक पुरस्कार वितरण समारोह कन्हैया लाल चरदेजा लायंस भवन में आयोजित किया गया। प्रो (डॉ) अंजू सूरी, डीन कॉलेज डेवलपमेंट काउंसिल, पंजाब यूनिवर्सिटी चंडीगढ़ मुख्य अतिथि थीं। सुरजीत सिंह टाकर, डिप्टी रजिस्ट्रार कॉलेज, पंजाब यनिवर्सिटी चंडीगढ विशिष्ट अतिथि थे। कॉलेज प्राचार्य डॉ नीना सेठ पेनी ने मुख्य अतिथि और अन्य प्रतिनिधियों का स्वागत किया। कार्यक्रम को शुरुआत दीप प्रज्ज्वलन के साथ हुई। इसके बाद कॉलेज के छात्रों द्वारा संकाब में गुणवत्तापूर्ण शिक्षा के उत्कृष्ट पंजाबी गीत, समूह गीत लोक गीत और भांगड़ा प्रस्तुत किया गया। कॉलेज प्राचार्