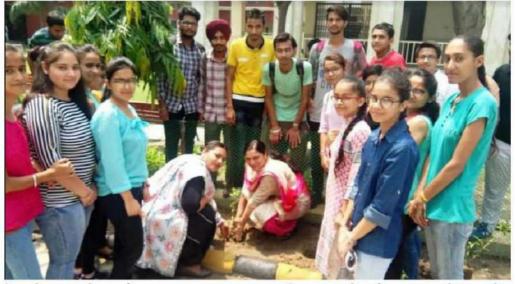

ं विस्तार होगा, वहीं पर्यावरण की शुद्धता में इसका कीमती योगदान होगा। उन्होंने विद्यार्थियों को अधिक से अधिक पौधे लगाने को प्रेरित किया। इस अवसर पर प्रो. सुषमा मिगलानी, डा. रुचिका जैन, प्रो. राजेश, डा. मनदीप सिंह, प्रो. नवनीत, प्रो. करीना, वरुण लांबा व एलुमनी एसोसिएशन सदस्य बड़ी संख्या में उपस्थित थे।



## जीपीसी की एनएसएस यूनिट ने वन महोत्सव मनाया

मंडी गोबिंदगढ़, 11 अगस्त (रामचेत गौड़)। गोबिंदगढ़ पब्लिक कालेज अलौड़ खन्ना की एन.एस.एस. यूनिट की ओर से वन महोत्सव मनाया गया। जिसमें भिन्न भिन्न प्रकार के 80 पौधे लगाए गए। उपरांत विद्यार्थियों के लिए एनएसएस के महत्व एवं गति्रविधियों पर लै• र करवाया गया। जिसमें प्रोग्राम अफसर डा.सिंह एवं प्रो.रुपिन्दर कौर ने विस्तार पूवर्क अवगत कराया। इस अवसर पर कालेज प्रिंसीपल डा.नीना सेठ पजनी ने अपने संबोधन में वातावरण की शुद्धता,प्रदूषण की रोकथाम में वृक्षों



सुनील दत्त,प्रो.सुरेन्द्र सिंह,प्रो.प्रभजोत कौर मौजूद थे। इस कार्यक्रम में 100 विद्यार्थियों ने हिस्सा लिया।

के योगदान के बारे अवगत कराया। और भविष्य में इस प्रकार के कार्य करने को प्रेरित किया। इस मौके प्रो.



मंडी गोबिंदगढ़,16 अगस्त (रामचेत गौड़)। गोबिंदगढ़ पब्लिक कालेज अलौड़ खन्ना के छात्रों द्वारा स्वतंत्रता दिवस तथा अक्षय ऊर्जा दिवस बहुत ही उत्साह पूर्वक मनाया गया। पंजाब सरकार द्वारा उठाए गए पहल के रूप में पंजाब में नशीली दवाओं के दुरुपयोग के खतरे से लड़ने के लिए कालेज में बड़ी ग्रपस बनाए गए। जिसके द्वारा कालेज में स्लोगन लेखन,पोस्टर मेकिंग,वाद-विवाद प्रतियोगिता का नशा मुक्त पंजाब तथा स्वस्थ पंजाब विषय पर प्रतियोगिताओं का आयोजन किया गया। कालेज प्रिंसीपल डा.नीना सेठ पजनी इसमें मुख्यातिथि के तौर में शामिल हुए। उन्होंने स्वतंत्रता दिवस की बधाई दी। इस कार्यक्रम में 100 से अधिक विद्यार्