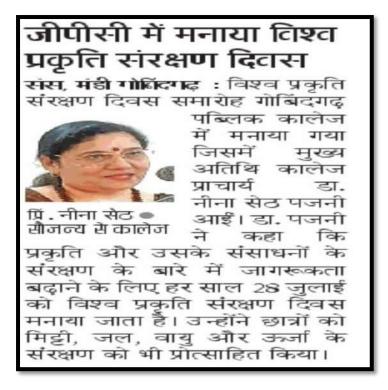

, अलौड़ (खन्ना),आज 8वां अंतर्राष्ट्रीय योग दिवस मनाया गया। डॉ. नीना सेठ पजनी ने कहा कि योग एक शॉतिपूर्ण शरीर और मन को प्राप्त करने के लिए शारीरिक और मानसिक विषयों को एक साथ लाता है, यह तनाव और चिंता को प्रबंधित करने में मद्द करता है और आपको आराम देता है। यह

प्राचार्य डॉ.नीना सेठ पजनी ने कॉलोज के नोडल अधिकारी एमजीएनसीआरई प्रो राजेश कुमार और शारीरिक शिक्षा विभाग के डॉ रूपिंदर सिंह के प्रयासों की सराहना की। उन्होंने छात्रों को योग गतिविधियों में भाग लेने का निर्देश गातावाधया म भाग लने का निर्देश दिया। एनएसएस कार्यक्रम अधिकारी डॉ. मनदीप सिंह , प्रो. नीरज शर्मा, प्रो. पूजा शर्मा और प्रो. पवनजीत कोर भी मौजूद रहे। कॉलेज अध्यक्ष नितिन सगड इस समारोह के मुख्य अतिथि थे।

AA Not Secure - ainiksaveratimes.in 🖒

### GPC Celebrated "HAR GHAR TIRANGA AZAADI MAHOTSAV "



# World Nature Conservation Day



### Poster Making competion to celebrate Hindi diwas



मंडी गोबिंदगढ़, 15 सितम्बर (सुरेश): गोबिंदगढ़ पब्लिक कालेज में बड़े उत्साह के साथ हिंदी दिवस मनाया गया। राज भाषा हिंदी को सम्मान देने के लिए स्लोगन प्रतियोगिता करवाई गई।

हिंदी विभाग के प्रोफैसर सुषमा मिगलानी ने प्रिंसीपल डा. नीना सेठ पजनी का स्वागत किया। प्रिंसीपल डा. पजनी ने विद्यार्थियों को संबोधित करते हुए कहा कि हमें हिंदी को सम्मान का विषय मानकर अपनाना चाहिए, क्योंकि कोई देश तभी उन्नति कर सकता है, जब उसे अपनी भाषा, देश और इतिहास के बारे में गर्व का अनुभव हो।

मौलिक चिंतन हम अपनी भाषा में ही कर सकते हैं, बाकी तो हम अनुवाद करते हैं। हिंदी को हमें अपने दैनिक जीवन में उपयोग में लाने का अभ्यास और आदत डालनी होगी। प्राचार्य डा. पजनी ने प्रतिभागियों को प्रशंसा पत्र बांटते हुए उन्हें प्रोत्साहित किया और उनके उज्वल भविष्य की कामना की।