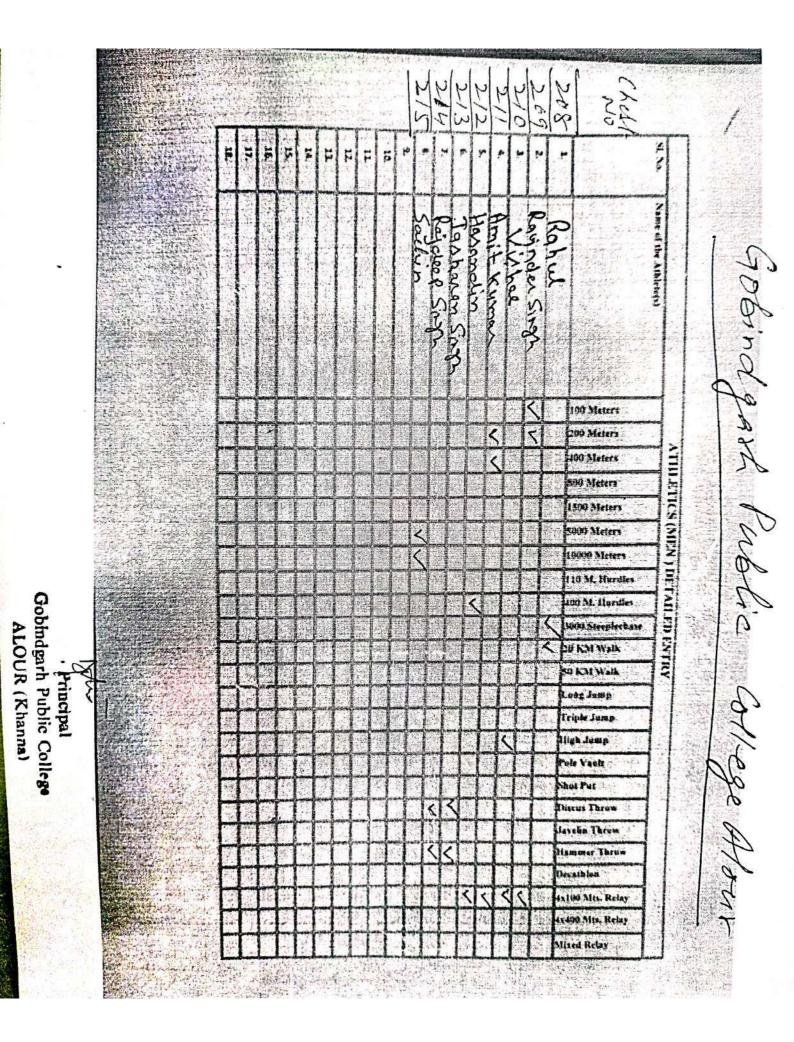

| Women (only B Ed.)<br>Men                            | Final          |
| 128       | 4.00 PM       | 1500 M                                                    | Manaa                                                | Heats          |
| 128       | 4.10 PM       | 400 M                                                     | Men                                                  | Heats<br>Final |
| 130       | 4.20 PM       | 400 M                                                     | Women                                                | Final          |
| 130       | 4.30 PM       | 10000 M                                                   | Men                                                  | Final          |

Medal Ceremonies will be held immediately after every event

E





# जी.पी.सी. में राष्ट्रीय ऊर्जा संरक्षण दिवस मनाया

मंडी गोबिंदगढ़, (रामचेत): गोबिंदगढ़ पब्लिक कालेज अलौड़ खन्ना की एन.एस.एस. इकाई द्वारा राष्ट्रीय ऊर्जा संरक्षण दिवस मनाया गया। इस अवसर पर कालेज की प्राचार्य डा. नीना सेट पजनी मुख्यातिथि थी। छात्रों को संबोधित करते हुए उन्होंने कहा कि



कार्यक्रम को संबोधित करते मुख्यातिथि।

यह दिवस ऊर्जा के संरक्षण के बारे में जागरूकता बढ़ाने के लिए मनाया जाता है क्योंकि यह हरित और उज्जवल भविष्य का सबसे अच्छा तरीका है। डा. मनदीप सिंह (एन.एस.एस., कार्यक्रम अधिकारी) ने छात्रों को ऊर्जा संसाधनों के दुरु पयोग से बचने के लिए प्रोत्साहित किया। विद्यार्थियों के लिए एक भाषण प्रतियोगिता का भी आयोजन किया गया। इस अवसर पर प्रो. बंगेरा रूपिंदर कौर (कार्यक्रम अधिकारी) भी उपस्थित थीं। कार्यक्रम में 70 से अधिक छात्रों ने भाग लिया।



Fri, 17 December 2021 epaper.dainik