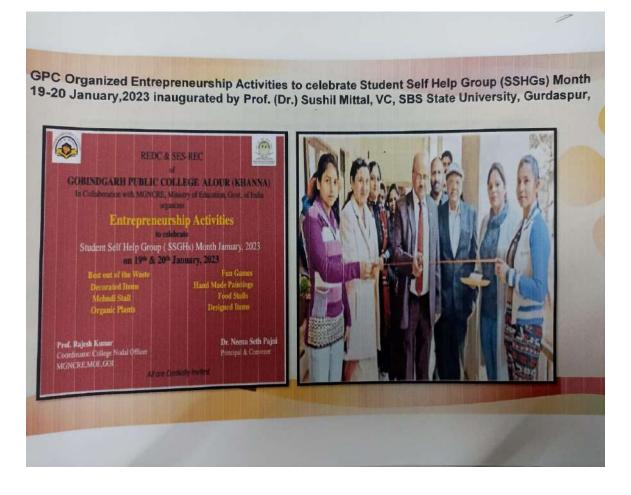

़वे से कम नहीं है आदि ने जागरुकत पैदा करने के लिए नारे लगाए। रैली गांव के सभी चौराहों से निकली। प्राचार्य डॉ नीना सेठ पजनी, सरपंच एवं सदस्य,प्रधानाध्यापक, सरकारी सी.से. स्कूल माणक माजरा, एनएसएस कार्यक्रम अधिकारी प्रो बगेरा रूपिंदर कौर के साथ 10 शिक्षक गांव में रैली के दौरान वॉलंटीरस के साथ थे। रैली समाज में व्याप्त सामाजिक बीमारी को मिटाने के आदर्श वाक्य के साथ समाप्त हुआ। उसी दिन बाद में, एनएसएस वॉलंटीरस भारत के माननीय प्रधान राष्ट्रीय बुबा महोत्सब के उद्घाटन समारोह में भाग लेने के लिए प्रतिभागियों द्वारा सर्वसम्मति से राष्ट्रगान गाकर किया गया। इस कैंप में कुल

Share

🕐 You, Rajesh Sharma and 18 others 2 comments 5 shares



Comment



# Student Self Help Group (SSGHs) Month (Best out of Waste, Organic plants, Hand made paintings, food stalls, Decorative items activities were conducted)



# Poster making Competition on Prakaram Divas- Netaji Subhash Chandra Bose's Birthday



# **Gobindgarh Public College - GPC**

23 Jan 2023 · 🕄

REDC and SES-REC of Gobindgarh Public College, Alour (Khanna) in collaboration of MGNCRE,Ministry of Education, Govt. of India organised poster making competition on Prakaram Divas: Netaji Subhash Chandra Bose's Birthday on 23rd January,2023. Gobindgarh Public College - GPC

Gobindgarh Public College - GPC Panjab University, Chandigarh #MGNCRE #panjabuniversitychandigarh



### **One Day Inter-College Workshop on Heritage Items**





### Poem Recitation Competition on the theme of Republic Day

...



Gobindgarh Public College - GPC 25 Jan 2023 · 🚱

Rural Entrepreneurship Development Cell and SES-REC of Gobindgarh Public College, Alour (Khanna)