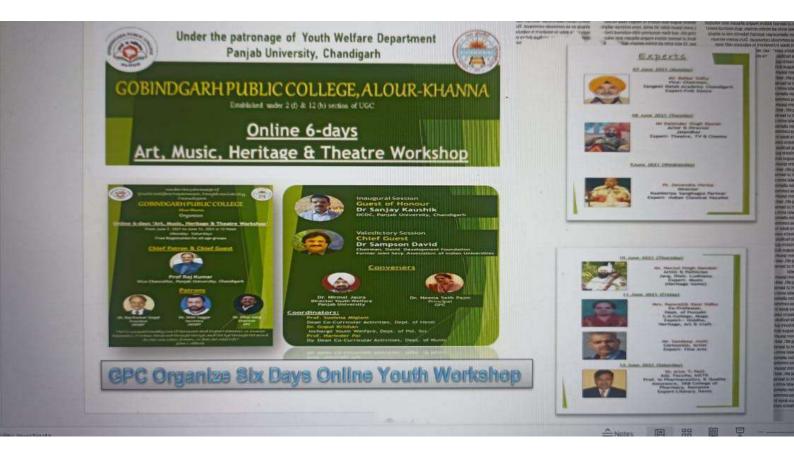

|                                                                                                                                                                      |

### Online Six Days Art, Music & Theatre Workshop







त रिल्लापालेल सर्विक ब्रथाई आयोजन समिति को कार्ययाता के सफतता पूर्वक समापन के लिए।हस 6 दिसरीय कार्ययाता में हर दिन नया कुछ सीखन को मिला। प्रतिदिन संगीतमय सरस्तती वंदना से युरू की जाने वली इस कार्ययाता में इर रास्ड के लोक कला के संस्कार एकम पंजाबियत निर्सर कर सामने आया। बहुत्र बधाई एवं हार्दिक क्षन्यवाद।

A Forwardeo Dr.Parveen Bal

NAMASKAR MADAM Ambuj Mala from Deptt of Music Instrumental D.D Jain College Ludhiana. I am attending Six days Workshpo organized by your College. Its being Very well conducted every Day. HEARTIEST CONGRATULATIONS. I listen to your each and every word . Really You So Great You encourage your Staff, students and Honour and introduce the Resourse person very Gracefully. Lots of Regards

ਸੱਚਮੁੱਚ ਬਹੁਤ ਬਕਮਾਲ ਵਰਕਸ਼ਾਪ ਹੈ। ਬਹੁਤ ਕੁੱਝ ਸਿੱਖਣ ਨੂੰ ਮਿਲਿਆ। ਹੋਇੰਦਗੜ੍ਹ ਪਬਲਿਕ