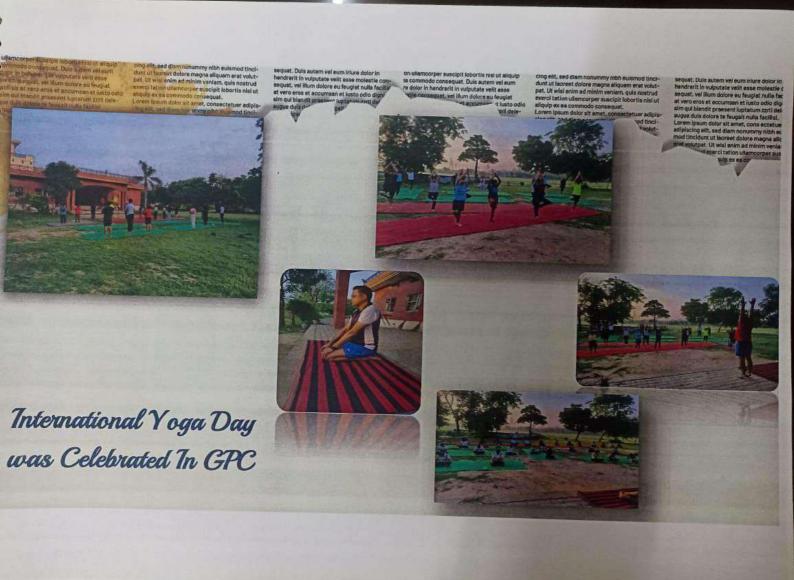

### International YOGA Day-2022-23

परिषद करता है। ग्रामीण शिक्षा (एमजीएनसीआरई), शिक्ता मंत्रालय, भारत सरकार और आयुष मंत्रालय, भारत सरकार, के निर्देशानुसार गोबिंदगढ़ पब्लिक निदेशानुसार गाविदगढ़ पाब्लक कॉलेज, अलौड़ (खन्ना),आज 8वां अंतर्राष्ट्रीय योग दिवस मनाया गया। डॉ. नीना सेठ पजनी ने कहा कि योग एक शॉतिपूर्ण शरीर और मन को प्राप्त करने के लिए शारीरिक और मानसिक विषयों को एक साथ लाता है, यह तनाव और चिंता को प्रबंधित करने में मद्द करता है और आपको आराम देता है। यह

प्राचार्य डॉ.नीना सेठ पजनी ने कॉलोज के नोडल अधिकारी एमजीएनसीआरई प्रो राजेश कुमार और शारीरिक शिक्षा विभाग के डॉ रूपिंदर सिंह के प्रयासों की सराहना की। उन्होंने छात्रों को योग गतिविधियों में भाग लेने का निर्देश गातावाधया म भाग लने का निर्देश दिया। एनएसएस कार्यक्रम अधिकारी डॉ. मनदीप सिंह , प्रो. नीरज शर्मा, प्रो. पूजा शर्मा और प्रो. पवनजीत कोर भी मौजूद रहे। कॉलेज अध्यक्ष नितिन सगड इस समारोह के मुख्य अतिथि थे।