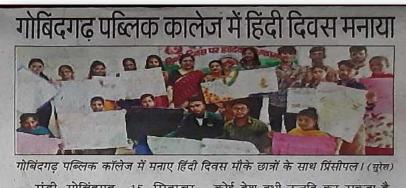

### Poster Making competion to celebrate Hindi diwas

मंडी गोबिंदगढ़, 15 सितम्बर (सुरेश): गोबिंदगढ़ पब्लिक कालेज में बड़े उत्साह के साथ हिंदी दिवस मनाया गया। राज भाषा हिंदी को सम्मान देने के लिए स्लोगन प्रतियोगिता करवाई गई।

हिंदी विभाग के प्रोफैसर सुषमा मिगलानी ने प्रिंसीपल डा. नीना सेठ पजनी का स्वागत किया। प्रिंसीपल डा. पजनी ने विद्यार्थियों को संबोधित करते हुए कहा कि हमें हिंदी को सम्मान का विषय मानकर अपनाना चाहिए, क्योंकि कोई देश तभी उन्नति कर सकता है, जब उसे अपनी भाषा, देश और इतिहास के बारे में गर्व का अनुभव हो।

मौलिक चिंतन हम अपनी भाषा में ही कर सकते हैं, बाकी तो हम अनुवाद करते हैं। हिंदी को हमें अपने दैनिक जीवन में उपयोग में लाने का अभ्यास और आदत डालनी होगी। प्राचार्य डा. पजनी ने प्रतिभागियों को प्रशंसा पत्र बांटते हुए उन्हें प्रोत्साहित किया और उनके उज्वल भविष्य की कामना की।