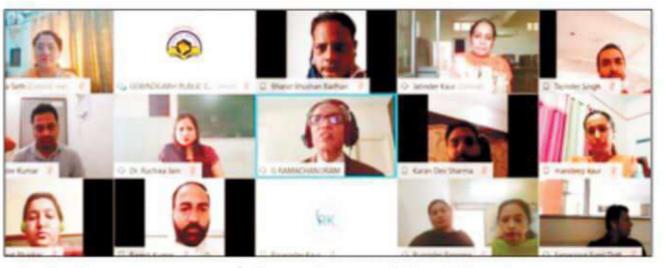

### International YOGA Day-2022-23

परिषद करता है। ग्रामीण शिक्षा (एमजीएनसीआरई), शिक्ता मंत्रालय, भारत सरकार और आयुष मंत्रालय, भारत सरकार, के निर्देशानुसार गोबिंदगढ़ पब्लिक निदेशानुसार गाविदगढ़ पाब्लक कॉलेज, अलौड़ (खन्ना),आज 8वां अंतर्राष्ट्रीय योग दिवस मनाया गया। डॉ. नीना सेठ पजनी ने कहा कि योग एक शॉतिपूर्ण शरीर और मन को प्राप्त करने के लिए शारीरिक और मानसिक विषयों को एक साथ लाता है, यह तनाव और चिंता को प्रबंधित करने में मद्द करता है और आपको आराम देता है। यह

प्राचार्य डॉ.नीना सेठ पजनी ने कॉलोज के नोडल अधिकारी एमजीएनसीआरई प्रो राजेश कुमार और शारीरिक शिक्षा विभाग के डॉ रूपिंदर सिंह के प्रयासों की सराहना की। उन्होंने छात्रों को योग गतिविधियों में भाग लेने का निर्देश गातावाधया म भाग लने का निर्देश दिया। एनएसएस कार्यक्रम अधिकारी डॉ. मनदीप सिंह , प्रो. नीरज शर्मा, प्रो. पूजा शर्मा और प्रो. पवनजीत कोर भी मौजूद रहे। कॉलेज अध्यक्ष नितिन सगड इस समारोह के मुख्य अतिथि थे।