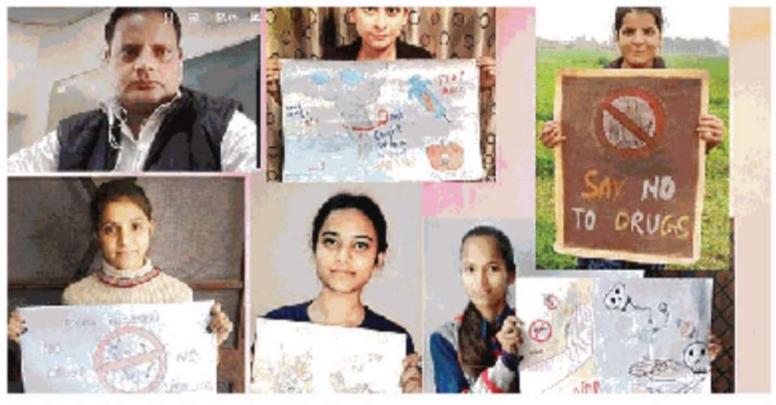

के साथ कार्यक्रम

# जी.पी.सी. में करवाई ऑनलाइन भाषण प्रतियोगिता

मंडी गोबिंदगढ़, 2 दिसंबर (रामचेत) ः गोबिंदगढ़ पब्लिक कालेज आलौड़ (खन्ना) के इलैक्ट्रोल लिटरेसी क्लब द्वारा विकलांग मतदाताओं के लिए मतदान और नामांकन करना क्यों आवश्यक है, कैसे भारतीय लोकतंत्र मजबूत होगा जब अलग-अलग विकलांग व्यक्ति अपना वोट डालेंगे जैसे विषयों पर एक ऑनलाइन भाषण प्रतियोगिता का आयोजन किया गया।

छात्रों ने अपने वीडियो प्रस्तुतियों के माध्यम से विकलांगों से संबंधित

## । विकलांगों से संबंधित विभिन्न मुद्दों पर किया विचार-विमर्श

विभिन्न मुद्दों पर विचार-विमर्श किया। प्रिंसीपल डा. नीना सेठ पजनी ने कोविड -19 के वर्तमान कठिन परिदृश्य के दौरान इस तरह की प्रतियोगिता का आयोजन के लिए इलैक्ट्रोल साक्षरता क्लब के नोडल अधिकारी डा. गोपाल कृष्ण के प्रयासों की सराहना की। कुल मिलाकर, बी.ए. कक्षाओं के छह छात्रों ने भाग लिया।







प्रतियोगिता में छात्रों की ओर से नशे के खिलाफ ढानाए गए पोस्टर 🖷 जागरण

# जीपीसी में आनलाइन पोस्टर मेकिंग प्रतियोगिता करवाई

संस, मंडी गोविंदगढ़ : गोबिंदगढ़ पब्लिक कालेज के डीएपीओ और एनएसएस इकाई ने बीए, बीबीए, बीकाम व बीसीए कक्षाओं के छात्रों के लिए डूग एब्यूज विषय पर आनलाइन पोस्टर मेकिंग प्रतियोगिता करवाई। प्रिंसिपल डा. नीना सेठ पजनी ने कहा कि आयोजन का मुख्य उद्देश्य युवाओं को डूग्स के दुष्प्रभाव के प्रति जागरूकता पैदा करना है। प्राचार्य ने कार्यक्रम के आयोजन के लिए प्रो. भारत भूषण ड्रग एब्यूज प्रीवेंशन आफिसर और प्रो. मनदीप सिंह के प्रयासों की सराहना की। इस प्रतियोगिता में 15 छात्रों ने भाग लिया। ईवा गुप्ता को पहला, कविता यादव को दूसरा तथा महक शाही को तीसरा स्थान हासिल हुआ।

| Ri                    | NJABBR                                                   |