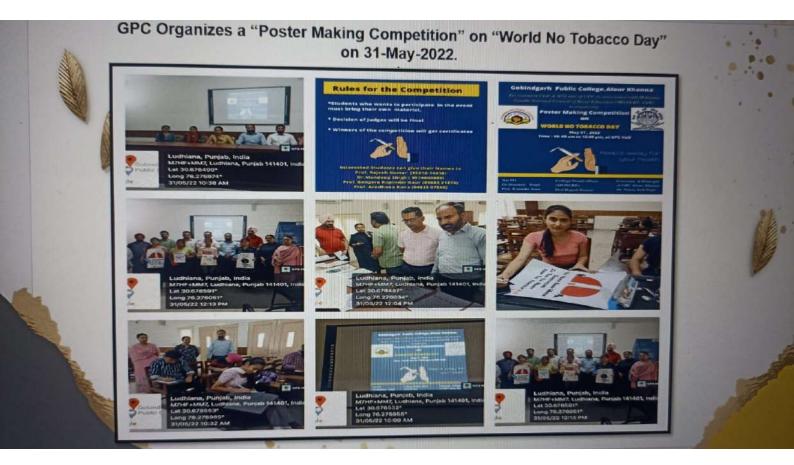

pal Dr Neena Seth Pajni was the chief guest. She motivated students to plant more trees to protect the environment and save our future of the coming generations. oc

### SCD GOVERNMENT COLLEGE

To observe World Environment Day, a plantation drive was conducted at SCD Government College. Saplings of gulmohor tree were planted in the college campus. Principal Dr Gurpreet Kaur said the drive was organised to motivate students to plant more trees. TNS

## GURU NANAK DEV ENGINEERING COLLEGE

School of Architecture of Guru Nanak Dev Engineering College organised an expert lecture on environment to celebrate World Environment Day. Dr Anil Prakash Joshi, founder, Himalyan Environmental Studies and Conservation Organisation (HESCO), was the guest speaker on the ocassion. A tree plantation drive





#### DIRECTORATE OF SPORTS







0172-2451042 0172-2540270

JAWAHAR LAL NEHRU COMPLEX PANJAB UNIVERSITY CHANDIGARH-160014 (INDIA)

The Principal, Gobindgarh Public College, Alour, Ludhiana

Sir/Madam,

This is in reference to your office letter no. 414/G:2024/G-13 dated 28.05.2024. As desired, please find enclosed herewith the required information.

Thanking you,

Yours sincerely,

(Prof. Dalwinder Singh) Director Phy. Edu. & Sports

Fax-(0172)-2544081

EPBX-(0172)-2534033, 4034 & 4037

directorateofsports@gmail.com

| Sr. No                                 | Name of Player        | Game/Event                     | Session | Position | Cash Awa |
|----------------------------------------|-----------------------|--------------------------------|---------|----------|----------|
| the seco