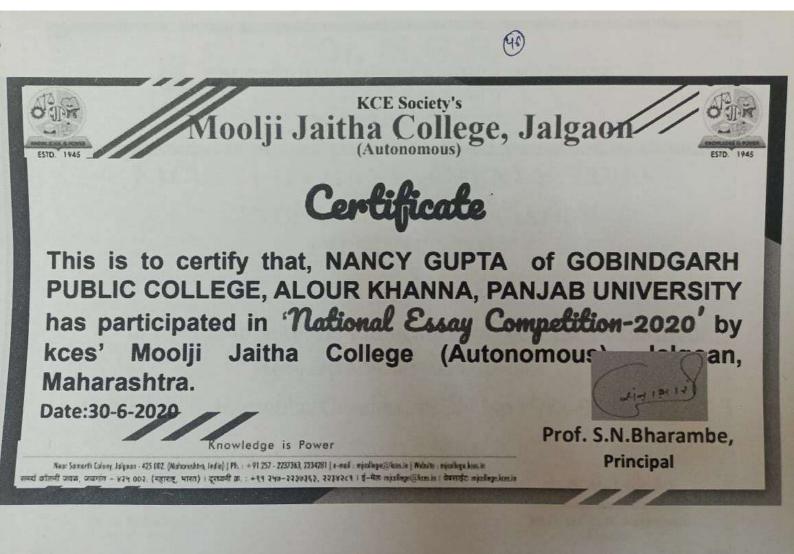

की देखभाल, अधिक सोच, अकेलेपन आदि के बारे में भी सवाल पूछे। प्रो. राजेश कुमार ने सभी संसाधन व्यक्तियों को धन्यवाद दिया। इस टेलकास्ट ऑनलाइन वेबिनार में बढ़ी संख्या सदस्य शामिल हुए।

Government of Karnataka Department of Collegiate Education **Government First Grade College** Frazer Town Bengaluru - 560 005 Affiliated to Bengaluru North University A4 Day National Level Online Student Enrichment Programme (An IQAC initiative) Certificate of Participation 3EOQEW-CE000031 This is to certify that **Kapish Sharma GOBINDGARH PUBLIC COLLEGE** has participated in A 4 day National Level Online Student Enrichment Programme held from 23rd June to 26th June2020. Ser Uppersoken Ch Gayathin Dreis Venkateth Physical Director .Vani M G Prof. Ravi Kiran N R Placement Cell Coordinator Dr. C. L Gayathri Devi







|          | Certificate of<br>Govind National<br>This is to c<br>Mr./Ms. <u>Nancy G</u><br>s/o, d/o <u>Mr.Madan</u><br>student of <u>G.P.C, Ale</u><br>has successfully partic | College, Na<br>ertify that<br>upta<br>Lal Gupta<br>our<br>cipated in the | online               |
|----------|--------------------------------------------------------------------------------------------------------------------------------------------------------------------|--------------------------------------------------------------------------|----------------------|
| minul an | A Kamfel                                                                                                                                                           | Inside