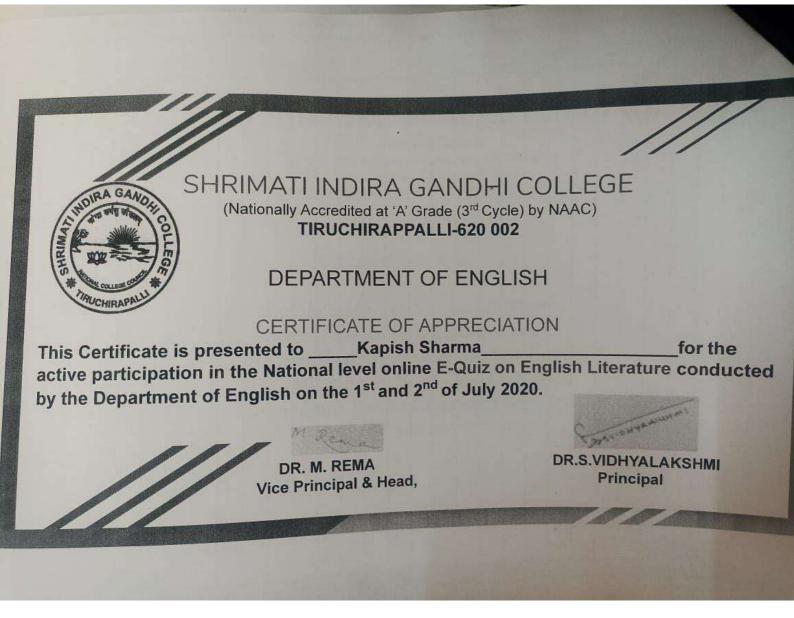

ी देखभाल, अधिक सोच, अकेलेपन आदि के बारे में भी सवाल पूछे। प्रो. राजेश कुमार ने सभी संसाधन व्यक्तियों को धन्यवाद दिया। इस टेलकास्ट ऑनलाइन वेबिनार में बढ़ी संख्या सदस्य शामिल हुए।

Government of Karnataka Department of Collegiate Education **Government First Grade College** Frazer Town Bengaluru - 560 005 Affiliated to Bengaluru North University A4 Day National Level Online Student Enrichment Programme (An IQAC initiative) Certificate of Participation 3EOQEW-CE000031 This is to certify that **Kapish Sharma GOBINDGARH PUBLIC COLLEGE** has participated in A 4 day National Level Online Student Enrichment Programme held from 23rd June to 26th June2020. Ser Uppersoken Ch Gayathin Dreis Venkateth Physical Director .Vani M G Prof. Ravi Kiran N R Placement Cell Coordinator Dr. C. L Gayathri Devi







|          | Certificate of<br>Govind National<br>This is to c<br>Mr./Ms. <u>Nancy G</u><br>s/o, d/o <u>Mr.Madan</u><br>student of <u>G.P.C, Ale</u><br>has successfully partic | College, Na<br>ertify that<br>upta<br>Lal Gupta<br>our<br>cipated in the | online               |
|----------|--------------------------------------------------------------------------------------------------------------------------------------------------------------------|--------------------------------------------------------------------------|----------------------|
| minul an | A Kamfel                                                                                                                                                           | Inside