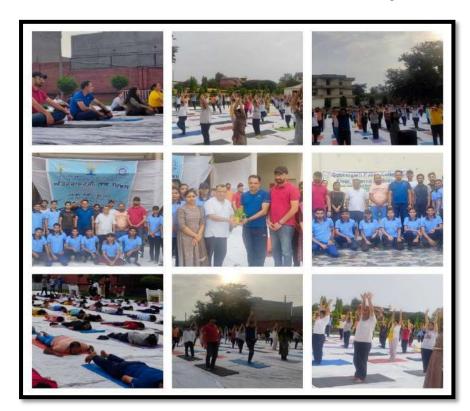

### International YOGA Day-2022-23

परिषद करता है। ग्रामीण शिक्षा (एमजीएनसीआरई), शिक्ता मंत्रालय, भारत सरकार और आयुष मंत्रालय, भारत सरकार, के निर्देशानुसार गोबिंदगढ़ पब्लिक निदेशानुसार गाविदगढ़ पाब्लक कॉलेज, अलौड़ (खन्ना),आज 8वां अंतर्राष्ट्रीय योग दिवस मनाया गया। डॉ. नीना सेठ पजनी ने कहा कि योग एक शॉतिपूर्ण शरीर और मन को प्राप्त करने के लिए शारीरिक और मानसिक विषयों को एक साथ लाता है, यह तनाव और चिंता को प्रबंधित करने में मद्द करता है और आपको आराम देता है। यह

प्राचार्य डॉ.नीना सेठ पजनी ने कॉलोज के नोडल अधिकारी एमजीएनसीआरई प्रो राजेश कुमार और शारीरिक शिक्षा विभाग के डॉ रूपिंदर सिंह के प्रयासों की सराहना की। उन्होंने छात्रों को योग गतिविधियों में भाग लेने का निर्देश गातावाधया म भाग लने का निर्देश दिया। एनएसएस कार्यक्रम अधिकारी डॉ. मनदीप सिंह , प्रो. नीरज शर्मा, प्रो. पूजा शर्मा और प्रो. पवनजीत कोर भी मौजूद रहे। कॉलेज अध्यक्ष नितिन सगड इस समारोह के मुख्य अतिथि थे।