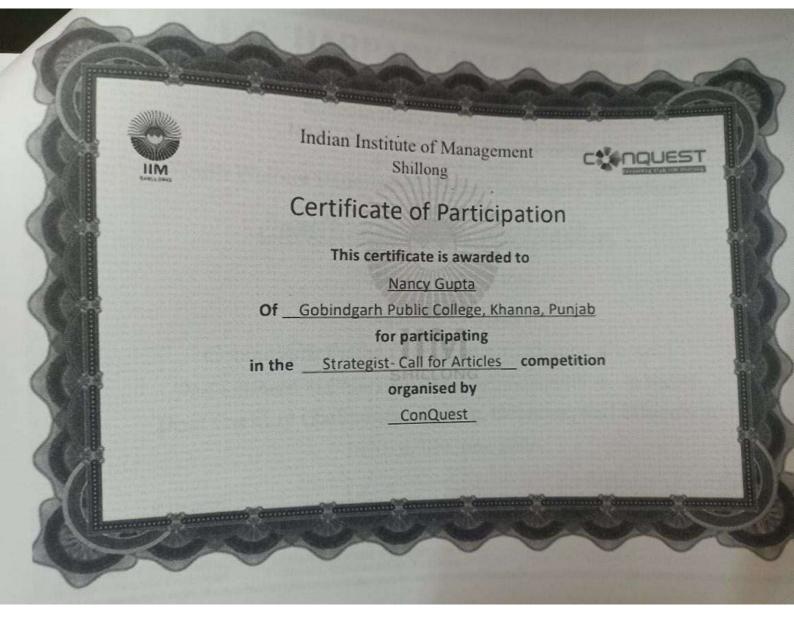

### Poster Making competion to celebrate Hindi diwas

मंडी गोबिंदगढ़, 15 सितम्बर (सुरेश): गोबिंदगढ़ पब्लिक कालेज में बड़े उत्साह के साथ हिंदी दिवस मनाया गया। राज भाषा हिंदी को सम्मान देने के लिए स्लोगन प्रतियोगिता करवाई गई।