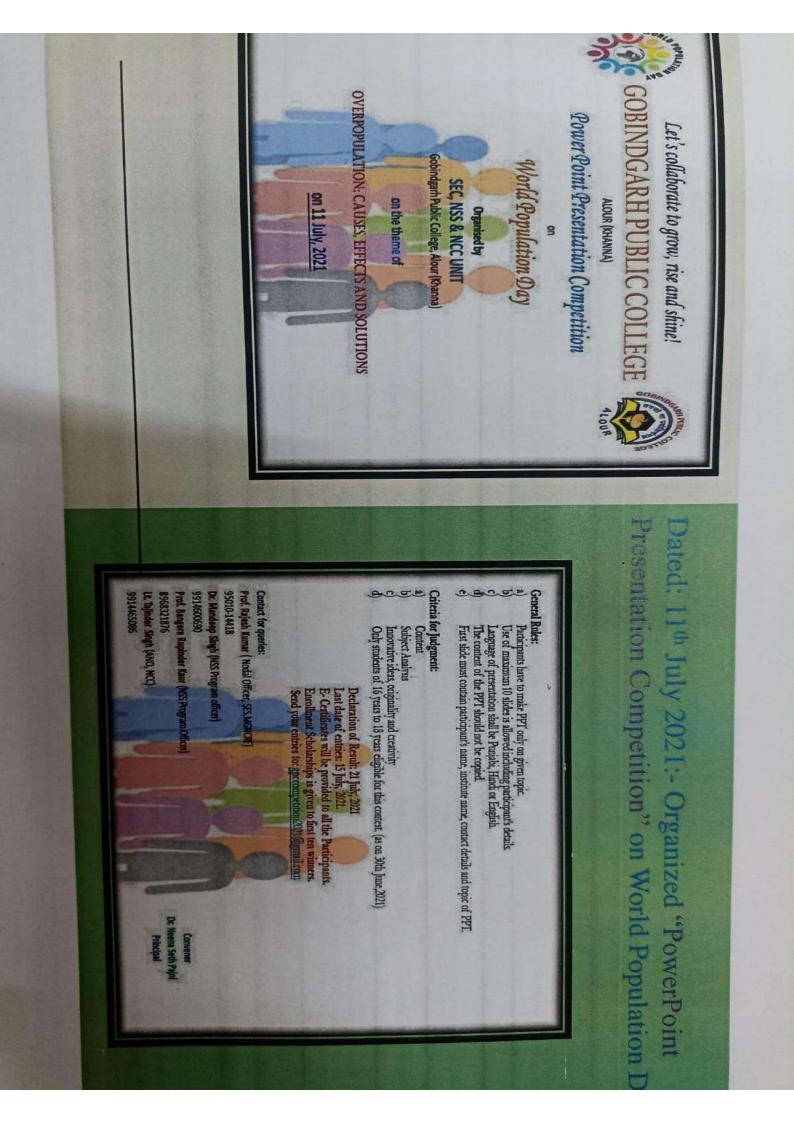

al Dr Neena Seth Pajni was the chief guest. She motivated students to plant more trees to protect the environment and save our future of the coming generations. oc

### SCD GOVERNMENT COLLEGE

To observe World Environment Day, a plantation drive was conducted at SCD Government College. Saplings of gulmohor tree were planted in the college campus. Principal Dr Gurpreet Kaur said the drive was organised to motivate students to plant more trees. TNS

### GURU NANAK DEV ENGINEERING COLLEGE

School of Architecture of Guru Nanak Dev Engineering College organised an expert lecture on environment to celebrate World Environment Day. Dr Anil Prakash Joshi, founder, Himalyan Environmental Studies and Conservation Organisation (HESCO), was the guest speaker on the ocassion. A tree plantation drive





## गोबिंदगढ़ पब्लिक कालेज में अंतर्राष्ट्रीय युवा दिवस मनाया

अगस्त महासचिव एंटोनियो गुटेरेस के मंडी गोबिंदगढ,16 (रामचेत): अंतर्राष्ट्रीय युवा दिवस अनुसार युवा सभी के लिए बेहतर मनाने के लिए गोबिंदगढ़

भविष्य के निर्माण के लिए संघर्ष की अग्रिम पंक्ति में हैं। कोविड-19 महामारी ने उस तरह के परिवर्तनकारी परिवर्तन की सख्त आवश्यकता पर प्रकाश डाला है जो वे चाहते हैं और युवा लोग उस प्रयास में पूर्ण



आयोजन के लिए बधाई दी।

कालेज,

प्राचार्य डा. नीना सेट पजनी।

ऑनलाइन कार्यक्रम का आयोजन किया गया। प्रिंसीपल डा. नीना सेठ पजनी समारोह की मुख्य वक्ता थी। उन्होंने कहा कि युवाओं के राष्ट्रवादी योगदान में युवाओं के प्रयासों को स्वीकार करता है और उनकी सराहना करता है और सिस्को वेबएक्स ऑनलाइन प्लेटफार्म पर युथ फोरम (आईवाईडी) 2021 में ट्रांसफार्मिंग फूड सिस्टम यूथ इनोवेशन फॉर ह्यूमन एंड प्लैनेटरी हैल्थ विषय