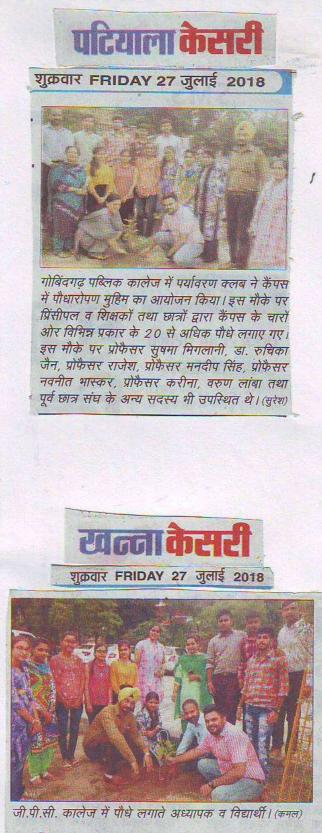

ालेज का नाम रोशन किया। प्रिंसीपल डा. नीना सेठ पजनी ने बताया कि यह कैंप युवक भलाई विभाग, पंजाब यूनिवर्सिटी चंडीगढ़ की तरफ से 25 जून से 3 जुलाई तक लगाया गया था। उन्होंने बताया कि कालेज की छात्रा शिवानी सिंह बैस्ट कैंपर, स्किट में पहला स्थान, वाद-विवाद मुकाबलों में दुसरा और काव्य उच्चारण में तीसरा स्थान प्राप्त किया। गुरलीन सिंह ने रॉक कलाईबिंग में पहला,



प्रो. मनदीप सिंह के साथ विजयी विद्यार्थी।

सामूहिक नृत्य में दूसरा, काव्य उच्चारण में तीसरा और बैस्ट कैंपर में तीसरा स्थान हासिल किया और प्रवीन सिंह ने हाईकिंग ट्रैकिंग में तीसरा स्थान प्राप्त किया। प्रो. मनदीप सिंह के योग्य नेतृत्व में कालेज के

पांच विद्यार्थियों ने इस कैंप में शिरकत की। जी.पी.सी. के चेयरमैन स्वर्णजीत सिंह बगली, प्रिंसीपल नीना सेठ पजनी और प्रो. मनदीप सिंह ने विजेता विद्यार्थियों को उनकी प्राप्तियों के लिए मुबारकबाद दी।



## 'पौधे लगाओ मुहिम' तहत लगाए पौधे

खन्ना, 26 जुलाई (कमल): स्थानीय जी.पी.सी. कालेज में क्लब द्वारा 'पौधे लगाओ मुहिम' के तहत पौधे लगाए गए, जिसमें कालेज प्रि. डा. नीना सेठ मुख्य मेहमान के तौर पर पहुंचे।इस दौरान कालेज के ग्राऊंड व पार्क में 20 के करीब विभिन्न किस्मों के पौधे लगाए गए, जिसमें प्रिसीपल, अध्यापकोंव विद्यार्थियों ने बढ़-चढ़कर हिस्सा लिया।

इस मौके पर संबोधित करते प्रिं.

डा. नीना सेठ ने कहा कि पौधे लगाने से जहां कालेज की सुंदरता में विस्तार होगा, वहीं पर्यावरण की शुद्धता में इसका कीमती योगदान होगा। उन्होंने विद्यार्थियों को अधिक से अधिक पौधे लगाने को प्रेरित किया। इस अवसर पर प्रो. सुषमा मिगलानी, डा. रुचिका जैन, प्रो. राजेश, डा. मनदीप सिंह, प्रो. नवनीत, प्रो. करीना, वरुण लांबा व एलुमनी एसोसिएशन सदस्य बड़ी संख्या में उपस्थित थे।



## जीपीसी की एनएसएस यूनिट ने वन महोत्सव मनाया

मं