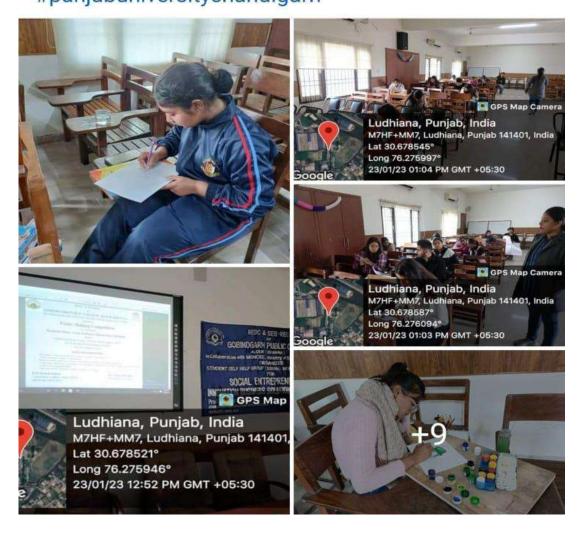

से राष्ट्रगान गाकर किया गया। इस कैंप में कुल

Share

🕐 You, Rajesh Sharma and 18 others 2 comments 5 shares



Comment



# Student Self Help Group (SSGHs) Month (Best out of Waste, Organic plants, Hand made paintings, food stalls, Decorative items activities were conducted)



# Poster making Competition on Prakaram Divas- Netaji Subhash Chandra Bose's Birthday



# **Gobindgarh Public College - GPC**

23 Jan 2023 · 🕄

REDC and SES-REC of Gobindgarh Public College, Alour (Khanna) in collaboration of MGNCRE,Ministry of Education, Govt. of India organised poster making competition on Prakaram Divas: Netaji Subhash Chandra Bose's Birthday on 23rd January,2023. Gobindgarh Public College - GPC

Gobindgarh Public College - GPC Panjab University, Chandigarh #MGNCRE #panjabuniversitychandigarh



### **One Day Inter-College Workshop on Heritage Items**





### Poem Recitation Competition on the theme of Republic Day

...



Gobindgarh Public College - GPC 25 Jan 2023 · 🚱

Rural Entrepreneurship Development Cell and SES-REC of Gobindgarh Public College, Alour (Khanna) in collaboration with Mahatma Gandhi National Council for Rural Education (MGNCRE), Ministry of Education, Govt. of India organised Poem Recitation Competition on the theme of Republic Day to celebrate Student Self Help Group (SSGHs) Month January,2023 on 25th January,2023. Gobindgarh Public College - GPC Panjab University, Chandigarh #MGNCRE #GPC



### 74th Republic Day Parade

**Gobindgarh Public College - GPC** 31 Jan 2023 · 🕄

Gobindgarh Public College - GPC Panjab University, Chandigarh... See more



जी.पी.सी