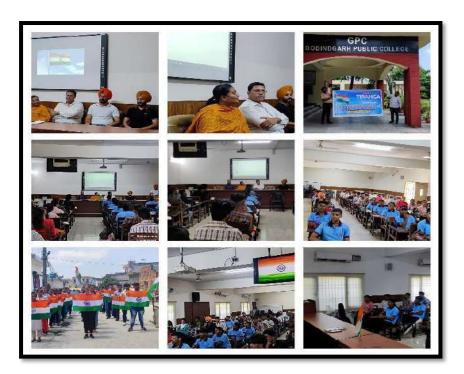

क निदेशानुसार गाविदगढ़ पाब्लक कॉलेज, अलौड़ (खन्ना),आज 8वां अंतर्राष्ट्रीय योग दिवस मनाया गया। डॉ. नीना सेठ पजनी ने कहा कि योग एक शॉतिपूर्ण शरीर और मन को प्राप्त करने के लिए शारीरिक और मानसिक विषयों को एक साथ लाता है, यह तनाव और चिंता को प्रबंधित करने में मद्द करता है और आपको आराम देता है। यह

प्राचार्य डॉ.नीना सेठ पजनी ने कॉलोज के नोडल अधिकारी एमजीएनसीआरई प्रो राजेश कुमार और शारीरिक शिक्षा विभाग के डॉ रूपिंदर सिंह के प्रयासों की सराहना की। उन्होंने छात्रों को योग गतिविधियों में भाग लेने का निर्देश गातावाधया म भाग लने का निर्देश दिया। एनएसएस कार्यक्रम अधिकारी डॉ. मनदीप सिंह , प्रो. नीरज शर्मा, प्रो. पूजा शर्मा और प्रो. पवनजीत कोर भी मौजूद रहे। कॉलेज अध्यक्ष नितिन सगड इस समारोह के मुख्य अतिथि थे।

AA Not Secure - ainiksaveratimes.in 🖒

### GPC Celebrated "HAR GHAR TIRANGA AZAADI MAHOTSAV "



# World Nature Conservation Day



### Poster Making competion to celebrate Hindi diwas



मंडी गोबिंदगढ़, 15 सितम्बर (सुरेश): गोबिंदगढ़ पब्लिक कालेज में बड़े उत्साह के साथ हिंदी दिवस मनाया गया। राज भाषा हिंदी को सम्मान देने के लिए स्लोगन प्रतियोगिता करवाई गई।

हिंदी विभाग के प्रोफैसर सुषमा मिगलानी ने प्रिंसीपल डा. नीना सेठ पजनी का स्वागत किया। प्रिंसीपल डा. पजनी ने विद्यार्थियों को संबोधित करते हुए कहा कि हमें हिंदी को सम्मान का विषय मानकर अपनाना चाहिए, क्योंकि कोई देश तभी उन्नति कर सकता है, जब उसे अपनी भाषा, देश और इतिहास के बारे में गर्व का अनुभव हो।

मौलिक चिंतन हम अपनी भाषा में ही कर सकते हैं, बाकी तो हम अनुवाद करते हैं। हिंदी को हमें अपने दैनिक जीवन में उपयोग में लाने का अभ्यास और आदत डालनी होगी। प्राचार्य डा. पजनी ने प्रतिभागियों को प्रशंसा पत्र बांटते हुए उन्हें प्रोत्साहित किया