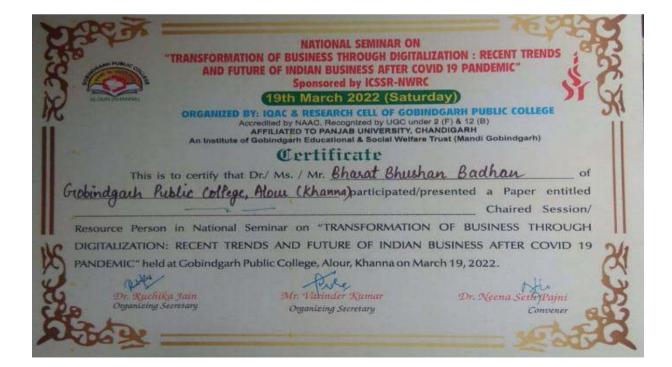

Detail Date of Jasur Marsh Morma kiraba College fo Women time his Ludriana) -11 28-01-2023 She Mathed show of Gender Emary/2005) A Literary Verspecture Participated Charat Churchan Badhan ( BPC, Blown Khanna) 22 lardicipated Suchma Miglani (GPC, Blow, Khanna) 28. Canticipated Anadhana Sharma (GPL, Alour, Khanna) 24 Presented 28-01-2003 Karcena Manucha 25 (GPC, Dlaw, Khama) (Grender Binary Busine (Commerce Conticipated 28-01-2023 Ruchika Jain (GPC, Blow, Khanna) 26