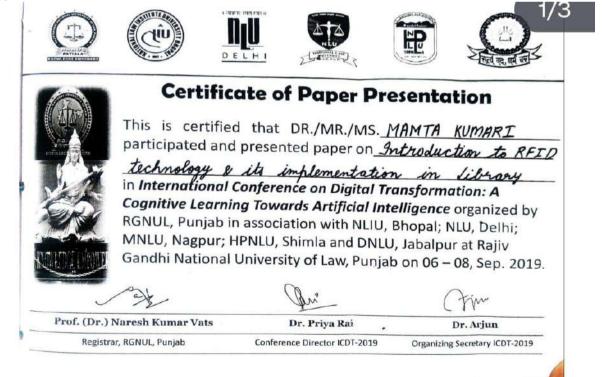

th, 2019)                     |     |
|                                                              | b<br>al Highway (NH-64)                                                                         |     |

The Principal Gobindcanh Public College Aloun Khanna) Responsed Madam, Subject: Regarding resimburstement of registration fee for presenting a paper in a national conference. It is to be stand that I have presented a paper entitled Manuta ke Masihai Shri Guru Nanak Der Ji in National Conference on Shri Guru Nanak Der Ji Kis50vi Jayanii organized by Fulle College, Pathala, dated; 27th April, 2019. Ya are requested to reimburse the registration fee of the conference attended as per the college The full Stationary Society Regards, Salima Miglani Regards, Corres Contribute Prove Contribu





#### 191-224

National Seminar on "Gender Equality and Women Empowerment" 13-1-2018

**GOBINDGARH PUBLIC COLLEGE, ALOUR (KHANNA)** ACCREDITED BY NAAC, Recognized by UGC under 2(F) & 12(B) Affiliated to Panjab University, Chandigarh Managed By Gobindgarh Educational & Social Welfare Trust (MGG) Website- www.gpcalour.com ALOUR (KHANNA) **NATIONAL SEMINAR-2018** (SPONSORED BY DCDC, PANJAB UNIVERSITY, CHANDIGARH) This is to certify that Dr./Ms./Mr. Gropal Krishan Grobindgach Public of Callige, Aloue CKh participated presented a paper (oral/poster) entitled Chaired Session/Chairperson/Panel Member in National Seminar on 'GENDER EQUALITY AND WOMEN EMPOWERMENT' held at Gobindgarh Public College, Alour, Khanna on 13-January-2018. ann Ms. BANGERA RUPINDER KAUR Dr. GOPAL KRISHAN Dr. NEENA SETH P