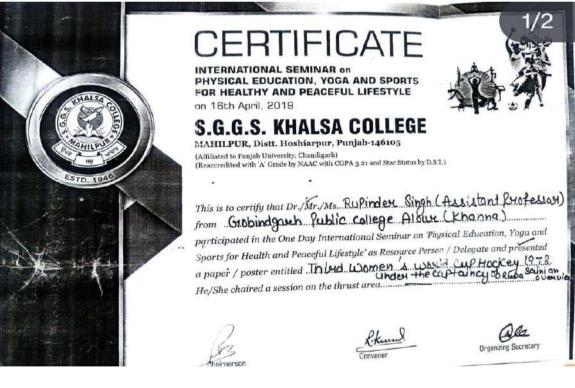

|
| 14                 | 54. Creop. Shivan Enhandh     | The second secon |

3idlf Digital Inter onal Liters Vational Conference Blended Learning for Gen Z: Smart Practices for Smart I organized by Bhutta College of Educati Ret NO. BCED /IDLF/1988 DUMINS Statinder St Public College, Alons - -April 6. 2019. Materia of ton redia 800 Person. He/She acted as a Re -0-Sacas um S. Surjit Patar Padma Shri Patron, IDLF person, Punjab Arts Council, Chd. Dr. Sonu/Grewal Convener, Conference Principal, Bhutta College of Education



| ear DR. RUCHIKA JA                                           |                                                                                                 | 1/1 |
|--------------------------------------------------------------|-------------------------------------------------------------------------------------------------|-----|
| hank You!!! You are st                                       | uccessfully registered for CHITKARA UNIVERSITY DOCTORAL                                         |     |
| lease check your transact                                    | tion details below:                                                                             |     |
| Reg. Date                                                    | 25-APR-2019