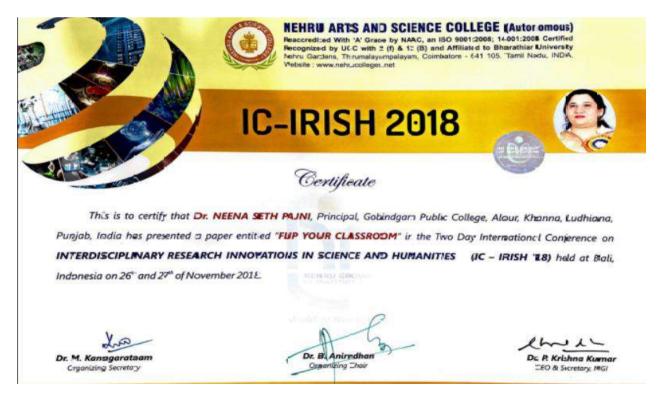

### 1-3 Details about text material of matrix 6.3.2

|                                                                                                                                                                                  | - |
|----------------------------------------------------------------------------------------------------------------------------------------------------------------------------------|---|
| POST GRADUATE DEPARTMENT OF ENGLISH & IQAC<br><b>GOBINDGARH PUBLIC COLLEGE, ALOUR-KHANNA (LUDHIANA)</b><br>[Affiliated to Panjab University, Chandigarh]<br>[Accredited by NAAC] |   |
| [Recognized by UGC under 2(f) & 12 (B)]                                                                                                                                          |   |
| Organizes<br>ONE DAY NATIONAL SEMINAR ON                                                                                                                                         |   |
| "GENDER BINARY(IES): PRAXIS, PROJECTIONS AND REFLECTIONS *                                                                                                                       |   |
| (Sponsored by COLLEGE DEVELOPMENT COUNCIL, PANJAB UNIVERSITY, CHANDIGARH<br>January 19, 2023 (Thursday)                                                                          |   |
| This is to certify that Dr /Mr /Ms Varinder Kunar                                                                                                                                |   |
| This is to certify that Dr./Mr./Ms. Varunder Kunar<br>of. Gobindgeeh Public Cellege, denre, Khanna                                                                               |   |
| has participated as Delegate/Research Scholar/Student in National Seminar on                                                                                                     |   |
| "GENDER BINARY (IES) : PRAXIS, PROJECTIONS AND REFLECTIONS"                                                                                                                      |   |
| held on 19th January 2023 & presented a Paper entitled Shattering The Gender liney:<br>Gender Experiences in Enterpreneurestip lenderdlip and Their<br>Inplications for HRD'     |   |
| Dr. Neena Seth Pajni                                                                                                                                                             |   |
| Principal & Convener                                                                                                                                                             |   |
|                                                                                                                                                                                  |   |