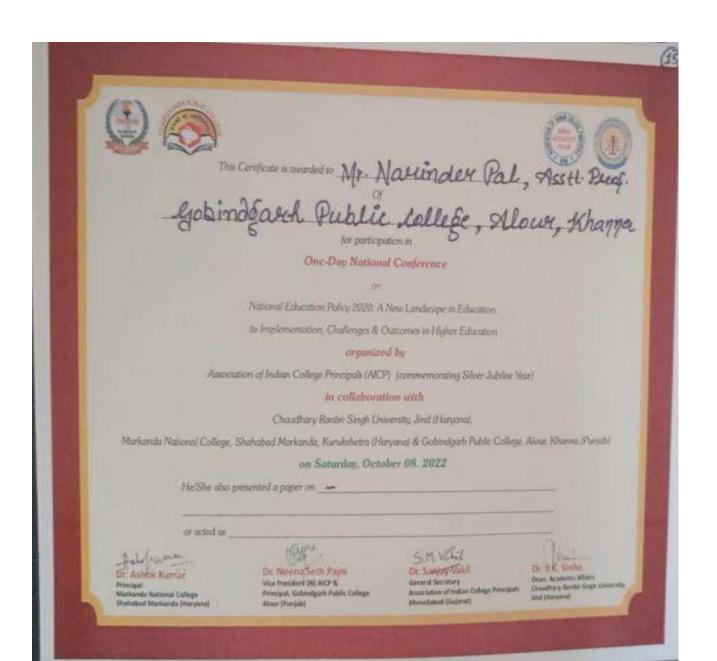

## **One-Day National Conference**

National Education Policy 2020: A New Landscape in Education, its Implementation, Challenges & Outcomes in Higher Education

### organized by

Association of Indian College Principals (AICP) (commemorating Silver Jubilee Year)

# in collaboration with

Chaudhary Ranbir Singh University, Jind (Haryana),

Markanda National College, Shahabad Markanda, Kurukshetra (Haryana) & Gobindgarh Public College, Alour, Khanna (Purjab)

# on Saturday, October 08, 2022

He/She also presented a paper on \_\_\_\_

or acted as

Principal

Markanda National College Shahabad Markanda (Haryana)

Sepra Dr. Neena Seth Pajni

Vice President (N) AICP & Principal, Gobindgarh Public College Alour (Punjab)

Dr. Sanjay-Vakil

**General Secretary** Association of Indian College Principals Ahmedabad (Gujarat)

Dean, Academic Affairs Chaudhary Ranbir Singh University Jind (Haryana)

(2

This Certificate is awarded to Dr. Rupinder Zingh, Asstl. Prof.