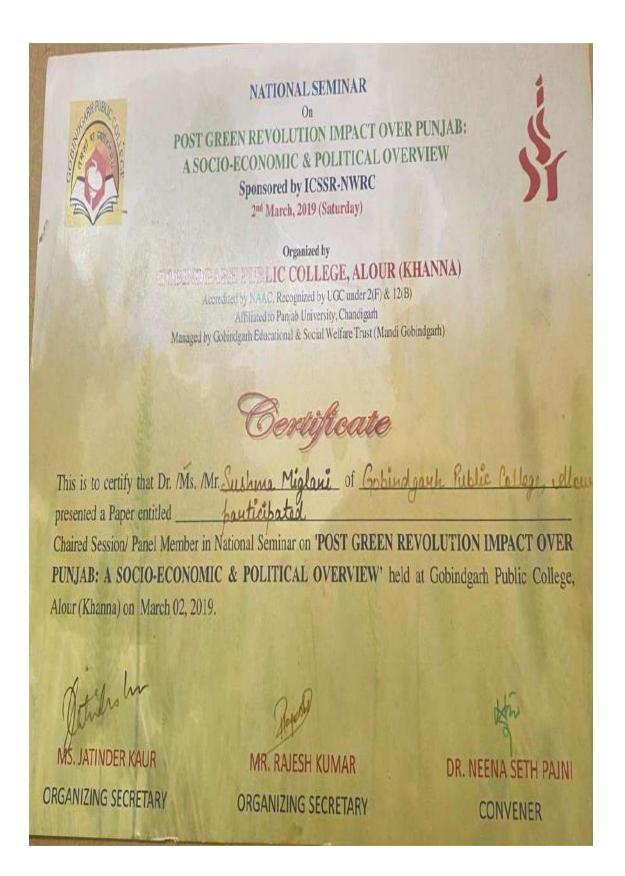

Detail Date of Jasur Marsh Morma kiraba College fo Women time his Ludriana) -11 28-01-2023 She Mathed show of Gender Emary/2005) A Literary Verspecture Participated Charat Churchan Badhan ( BPC, Blown Khanna) 22 lardicipated Suchma Miglani (GPC, Blow, Khanna) 28. Canticipated Anadhana Sharma (GPL, Alour, Khanna) 24 Presented 28-01-2003 Karcena Manucha 25 (GPC, Dlaw, Khama) (Grender Binary Busine (Commerce Conticipated 28-01-2023 Ruchika Jain (GPC, Blow, Khanna) 26