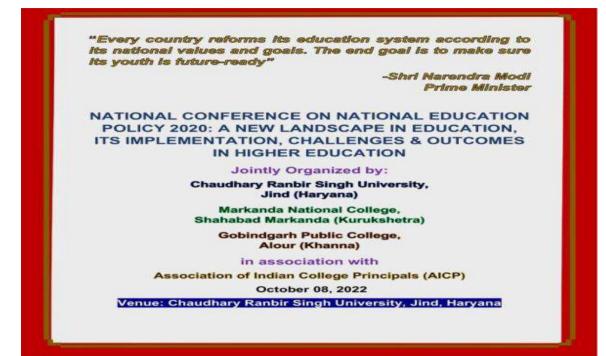

## **One-Day National Conference**

National Education Policy 2020: A New Landscape in Education, its Implementation, Challenges & Outcomes in Higher Education

### organized by

Association of Indian College Principals (AICP) (commemorating Silver Jubilee Year)

# in collaboration with

Chaudhary Ranbir Singh University, Jind (Haryana),

Markanda National College, Shahabad Markanda, Kurukshetra (Haryana) & Gobindgarh Public College, Alour, Khanna (Purjab)