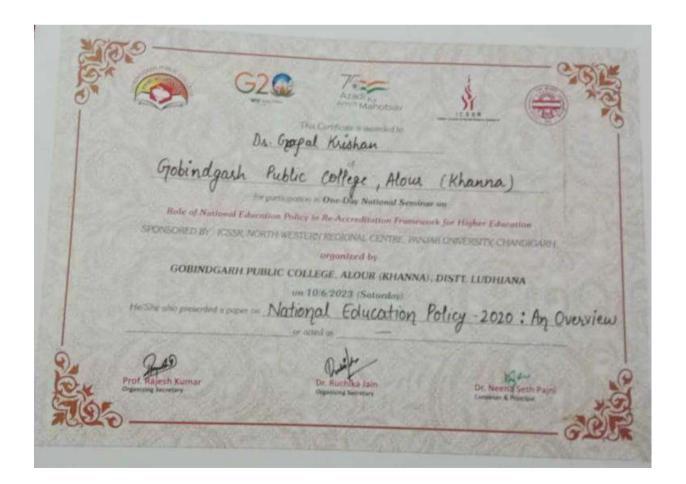

### 10th June, 2023

Sponsored by : ICSSR, NORTH WESTERN REGIONAL CENTRE. Panjab University, Chandigarh

Prof. Rajesh Kumar +91-95010-14418 Dr. Ruchika Jain +91-88475-12882

ait: gpcaimp.com

indunit Manuscript at Email approximitementigmations

geconference@gmal.com.(Ph.curin-asures-

Azad Amrit Mahotsav CBI This Certificate is awarded to Narinder Pal Gobindgarh Public Cottege, Alour (Khanna) for participation in One-Day National Seminar on Role of National Education Policy in Re-Accreditation Framework for Higher Education SPONSORED BY : ICSSR, NORTH WESTERN REGIONAL CENTRE, PANJAB UNIVERSITY, CHANDIGARH organized by GOBINDGARH PUBLIC COLLEGE, ALOUR (KHANNA), DISTT. LUDHIANA on 10/6/2023 (Saturday) Pasticipatea He/She also presented a paper on or acted as Dr. Neena Seth Pajni ika lain Prof. Rajesh Kumar Convener & Principal Organizing Secretary Organizing Secretary

Sponsored by: ICSSR, NORTH WESTERN REGIONAL CENTRE, Panjab University, Chandigach National Seminar On Role of National Education Policy in Re-Accessibilitation Framework for Higher Education" Dated: 10 June, 2023 Organized by: IQAC & Research Cell. Gobindgash Public College Aloux CKhanna).