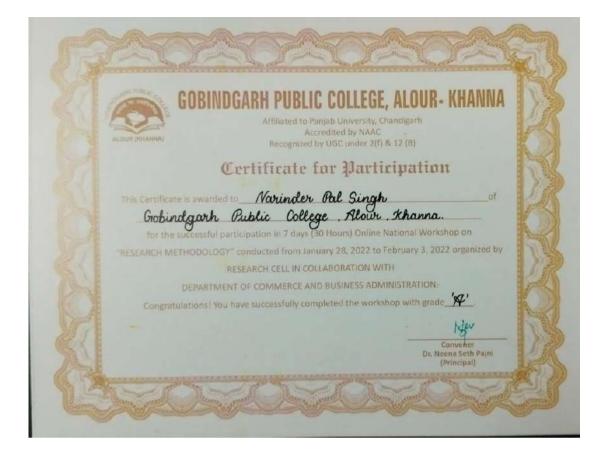

63-71 Seven Days online National Workshop on Research Methodology 28-1-2022 to 3-2-2022

| NATIONAL SEMINAR ON<br>TRANSFORMATION OF BUSINESS THROUGH DIGITALIZATION : RECENT TRENDS<br>AND FUTURE OF INDIAN BUSINESS AFTER COVID 19 PANDEMIC"<br>Sponsored by ICSSR-NWRC<br>19th March 2022 (Saturday)                                                      |
|------------------------------------------------------------------------------------------------------------------------------------------------------------------------------------------------------------------------------------------------------------------|
| ORGANIZED BY: IQAC & RESEARCH CELL OF GOBINDGARH PUBLIC COLLEGE<br>Accredited by NAAC, Recognized by UGC under 2 (F) & 12 (B)<br>AFFILIATED TO PANJAB UNIVERSITY, CHANDIGARH<br>An Institute of Gobindgarh Educational & Social Welfare Trust (Mandi Gobindgarh) |
| Certificate                                                                                                                                                                                                                                                      |
| This is to certify that Dr./ Ms. / Mr. Gropal Kuishan of                                                                                                                                                                                                         |
| Grobindgarh Public College, Alow (Khanna) participated/presented a Paper entitled<br>Chaired Session/                                                                                                                                                            |
| Resource Person in National Seminar on "TRANSFORMATION OF BUSINESS THROUGH                                                                                                                                                                                       |
| DIGITALIZATION: RECENT TRENDS AND FUTURE OF INDIAN BUSINESS AFTER COVID 19                                                                                                                                                                                       |
| PANDEMIC" held at Gobindgarh Public College, Alour, Khanna on March 19, 2022.                                                                                                                                                                                    |
| All All Now                                                                                                                                                                                                                                                      |
| Dr. Ruchika Jain Mr. Varinder Kumar Dr. Neena Seth Pajni<br>Organizing Secretary Organizing Secretary Convener                                                                                                                                                   |
| 9.5.                                                                                                                                                                                                                                                             |