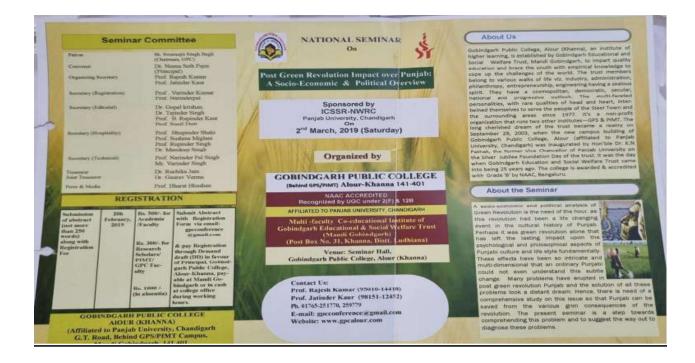

#### About Seminar

Education Institutions (HED) play the most orbital rule in ing high-paper) with the second second second second and/or to the students, which is created for the growth of a There an insumerus accordination agencies to accomplain solid. Unlike other motiong frameworks limited to few loss, NAAC is reaching distance and the higher industriation ins (HED) and playing a vital role in the growth of the theor and inductionals across the mation.

In present Melonal Education Failing of India 2010 OUTP 10205 into an enhouse of higher enhoused in instructions been continuing the inten of new estantistic system of India. The Notional Education Sity 2010 was approved by the Urbain Oddente of India on July 28, 2010. The new NEP 2020 is based on free pillers which are Access pillers with the India Oddente of India 2010 of the NEP 2020 effectively is the electronic and indianal semilars is an energy to share and discuss the applicability and implementation (NEP 2020 effectively is the electronical institutions across India. NAC screedistrics making HTIs to answer their strengths. NAC screedistrics making HTIs is assess their strengths, and coparing the interplation of the institution across India. NAC screedistrics in training the optimized systems of the electronic is evolved indications in the regard, expanding a semilary which equally indications in the regard, expanding a semilary which equally indications in the regard, expanding a semilary which equally indications in the regard, expanding a semilary which equally indications in the regard, expanding a semilary which equally indications in the regard, expanding a semilary which equally indications in the regard, expanding a semilary which equally indications in the regard, expanding a semilary which equally indications in the regard, expanding a semilary which equally indications in the regard, explaining a semilary which equally indications in the regard, with the resource rescent. This semilary will also provide a platform to parchipents or sharing their views and assignations in the assign of the month and accessful conduct of Assessment and Ascendination Process in the silter of Neiford Education Proteins.

#### IMPORTANT DATES

Submission of Full paper - 6 June, 2023 GUIDELINES FOR PAPER

still only original research papers.

earing the belongingspose of the converse with the surface. For your Contains anthon tantant affiliations and analysis adversaria struct and, full appear introduct for presentation are republish to the well its 400. Word, its Theorem New Kontaes, forst, of 22 pointer, the stable in Exercise Devices around the Wardshitt is Assessed of its in pointer.

a Possibility and the time spectrum perperformance must small the abstract of the paper net encoding provide and the full paper must net encode solo full secular focus up to a keywords for characterization the paper at the real.

ait: gpcaimp.com

indunit Manuscript at Email approximitementigmations

geconference@gmal.com.(Ph.curin-asures-

Azad Amrit Mahotsav CBI This Certificate is awarded to Narinder Pal Gobindgarh Public Cottege, Alour (Khanna) for participation in One-Day National Seminar on Role of National Education Policy in Re-Accreditation Framework for Higher Education SPONSORED BY : ICSSR, NORTH WESTERN REGIONAL CENTRE, PANJAB UNIVERSITY, CHANDIGARH organized by GOBINDGARH PUBLIC COLLEGE, ALOUR (KHANNA), DISTT. LUDHIANA on 10/6/2023 (Saturday) Pasticipatea He/She also presented a paper on or acted as Dr. Neena Seth Pajni ika lain Prof. Rajesh Kumar Convener & Principal Organizing Secretary Organizing Secretary