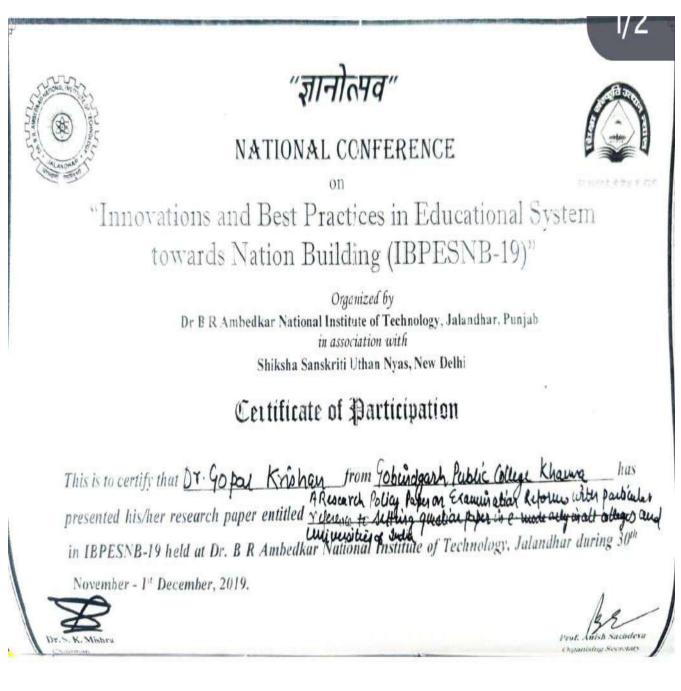

, 2019)                     |     |
|                                                              | b<br>al Highway (NH-64)                                                                         |     |

The Principal Gobindcanh Public College Aloun Khanna) Responsed Madam, Subject: Regarding resimburstement of registration fee for presenting a paper in a national conference. It is to be stand that I have presented a paper entitled Manuta ke Masihai Shri Guru Nanak Der Ji in National Conference on Shri Guru Nanak Der Ji Kis50vi Jayanii organized by Fulle College, Pathala, dated; 27th April, 2019. Ya are requested to reimburse the registration fee of the conference attended as per the college The full Stationary Society Regards, Salima Miglani Regards, Corres Contribute Prove Contribu





#### 191-224

National Seminar on "Gender Equality and Women Empowerment" 13-1-2018

**GOBINDGARH PUBLIC COLLEGE, ALOUR (KHANNA)** ACCREDITED BY NAAC, Recognized by UGC under 2(F) & 12(B) Affiliated to Panjab University, Chandigarh Managed By Gobindgarh Educational & Social Welfare Trust (MGG) Website- www.gpcalour.com ALOUR (KHANNA) **NATIONAL SEMINAR-2018** (SPONSORED BY DCDC, PANJAB UNIVERSITY, CHANDIGARH) This is to certify that Dr./Ms./Mr. Gropal Krishan Grobindgach Public of Callige, Aloue CKh participated presented a paper (oral/poster) entitled Chaired Session/Chairperson/Panel Member in National Seminar on 'GENDER EQUALITY AND WOMEN EMPOWERMENT' held at Gobindgarh Public College, Alour, Khanna on 13-January-2018. ann Ms. BANGERA RUPINDER KAUR Dr. GOPAL KRISHAN Dr. NEENA SETH PAJ