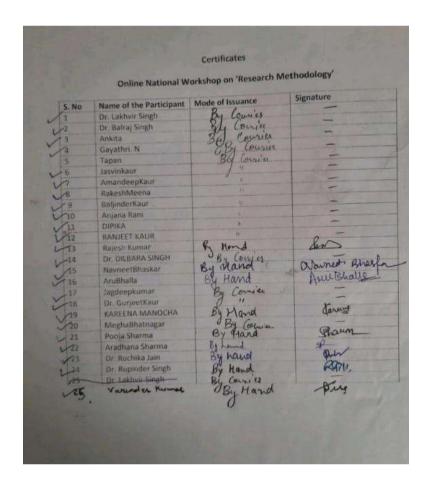

63-71 Seven Days online National Workshop on Research Methodology 28-1-2022 to 3-2-2022

| NATIONAL SEMINAR ON<br>TRANSFORMATION OF BUSINESS THROUGH DIGITALIZATION : RECENT TRENDS<br>AND FUTURE OF INDIAN BUSINESS AFTER COVID 19 PANDEMIC"<br>Sponsored by ICSSR-NWRC<br>19th March 2022 (Saturday)                                                      |
|------------------------------------------------------------------------------------------------------------------------------------------------------------------------------------------------------------------------------------------------------------------|
| ORGANIZED BY: IQAC & RESEARCH CELL OF GOBINDGARH PUBLIC COLLEGE<br>Accredited by NAAC, Recognized by UGC under 2 (F) & 12 (B)<br>AFFILIATED TO PANJAB UNIVERSITY, CHANDIGARH<br>An Institute of Gobindgarh Educational & Social Welfare Trust (Mandi Gobindgarh) |
| Certificate                                                                                                                                                                                                                                                      |
| This is to certify that Dr./ Ms. / Mr. Gropal Kuishan of                                                                                                                                                                                                         |
| Grobindgarh Public College, Alow (Khanna) participated/presented a Paper entitled<br>Chaired Session/                                                                                                                                                            |
| Resource Person in National Seminar on "TRANSFORMATION OF BUSINESS THROUGH                                                                                                                                                                                       |
| DIGITALIZATION: RECENT TRENDS AND FUTURE OF INDIAN BUSINESS AFTER COVID 19                                                                                                                                                                                       |
| PANDEMIC" held at Gobindgarh Public College, Alour, Khanna on March 19, 2022.                                                                                                                                                                                    |
| All All Now                                                                                                                                                                                                                                                      |
| Dr. Ruchika Jain Mr. Varinder Kumar Dr. Neena Seth Pajni<br>Organizing Secretary Organizing Secretary Convener                                                                                                                                                   |
| 9.5.                                                                                                                                                                                                                                                             |