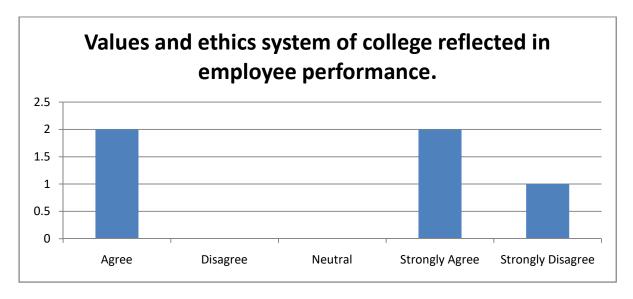

#### Feedback Analysis and Action Taken:

- As per the feedback received it is agreed that the ethics are reflected in employee performance.
- College has the policy to impart value-based education, lectures on moral value, yoga, stress management, mental well-being are regularly organized.