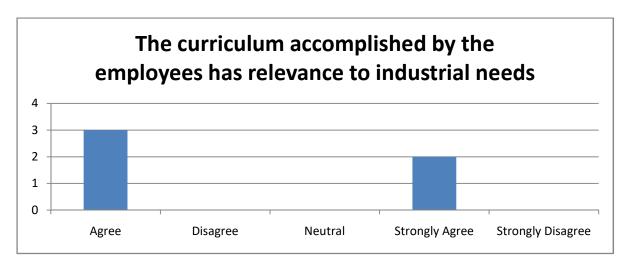

#### Feedback Analysis and Action Taken:

As per the feedback analyzed it is agreed that the curriculum offered is as per industry needs.
College updates curriculum as per need and requirement of the industry. Keeping in view Tally
ERP 9.0, Communicative English, Music-Vocal, Office-Automation, Yoga etc. are conducted at
college.