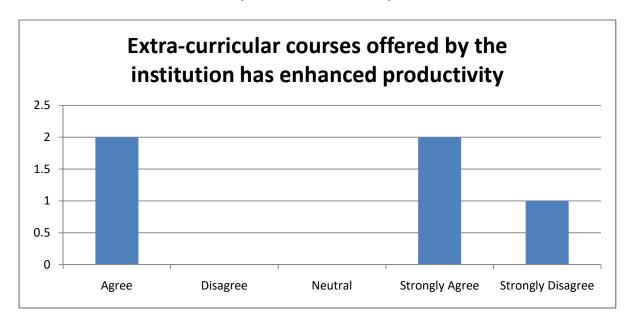

### Feedback Analysis and Action Taken:

- Engagement of the employee (student) in the co-curricular activities has resulted in improvement in productivity. The college has the policy to organize the various event, competitions where students learn managerial, leadership, and learns time management.
- Students are also encouraged to participate in college and annual committee where they can showcase their leadership, managerial and communicative skills.