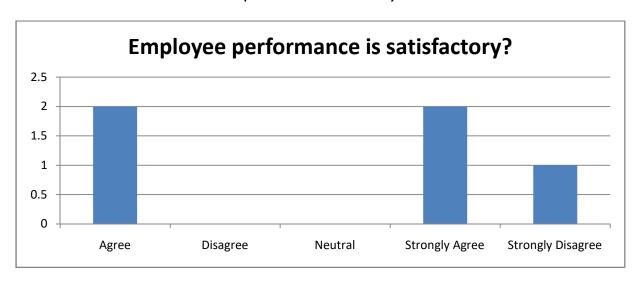

## **EMPLOYER FEEDBACK- ANALYSIS**

(June 2020 to MAY-2021)

Feedback Analysis and Action Taken:

• As per the feedback analyzed employer is fully satisfied with the performance of the employee.