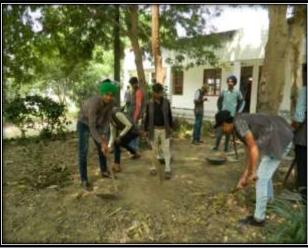

# Swachh Bharat Abhiyan organized by NSS Volunteers 30-Sept- 2017

The third day of NSS camp at Gobindgarh Public College, Alour, Khanna, began with zealous participation of volunteers. The day broke in with the morning assembly and yoga session. The NSS volunteers undertook cleanliness drive at college campus and surrounding areas. 100 NSS student volunteers participated in this Abhiyan that administrated their responsibility of creating clean, green and healthy nation. After this, a competition of debate, quiz, solo dance was organized for the NSS volunteers.

At the end of the day, the volunteers entertained themselves at the camp fire, where they sang songs, danced and talked on various issues of social concerns. The day ended with national anthem unanimously sung by the volunteers and the teachers.