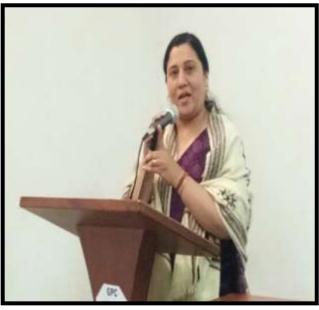

## **GPC** celebrates a Youth Empowerment Day

Gobindgarh Public College, Alour (Khanna) commemorate the Martyrdom Day of Shaheed Bhagat Singh as a Youth Empowerment Day on 23rd March, 2018 as declared by Punjab Government, recently. An oath taking ceremony was organized for the students and faculty to dedicate themselves for making Punjab drug free, to aware the citizens of the region about the hazardous effects of drugs and to cooperate all the policies and programmes of the Punjab Government to eradicate the evil of drugs. On this occasion, college principal Dr. Neena Seth Pajni addressed the students about fatal effects of drugs on youngsters and urged them to stay away from drugs. Prof. Bharat Bhushan Badhan has been appointed as Drug Abuse Prevention Officer (Nodal). 20 students volunteers and 4 teachers and 4 non-teaching staff members filled the DAPO- CV ( Drug Abuse Prevention Officer- Citizen Volunteers) to help the government in this noble initiative.

## Inter class quiz and group discussion competition held at GPC

The Literary society of Gobindgarh Public College, Alour (Khanna) organized a literary quiz and group discussion competition for the students of MA (English), B A and <u>B.Com</u>. classes. The quiz was based on English and word literature. The group discussion was conducted on use and abuse of social media. The winners of both the competitions were awarded by college principal Dr. Neena Seth Pajni. She encouraged and motivated the students to actively participate in such competitions. The members of literary society Prof. Bhupinder Shahi, Prof. Sushma Miglani, Prof. B. Rupinder Bangera, Prof. Sunil Dutt, Prof. Jatinder Kaur, Prof. Kirna Devi, Prof. Maninder Kaur, Prof. Mehakdeep was also presents on the occasion.

### Street play held at GPC

College Principal Dr. Neena Seth Pajni informed that to spread awareness against the drugs and social evils, a street play title "Dastak – Lok Chetna" was organized at Gobindgarh Public College, Alour (Khanna). This play was performed by artist Satpal and his team (People's Arts) from Patiala.