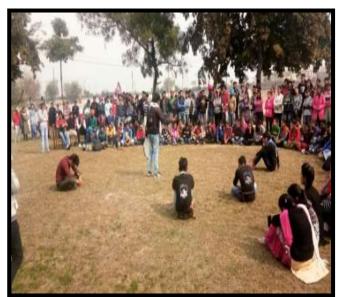

### Street play held at GPC

College Principal Dr. Neena Seth Pajni informed that to spread awareness against the drugs and social evils, a street play title "Dastak – Lok Chetna" was organized at Gobindgarh Public College, Alour (Khanna). This play was performed by artist Satpal and his team (People's Arts) from Patiala.