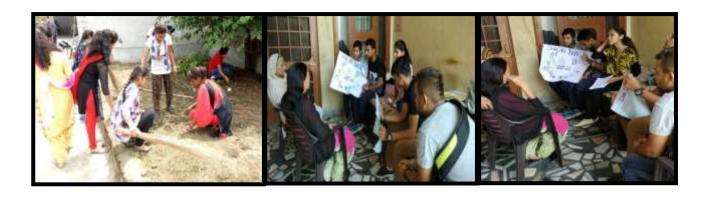

#### Cleanliness drive organized by NSS volunteers

The sixth day of NSS camp at Gobindgarh Public College, Alour, Khanna, began with zealous participation of volunteers. The day broke in with the morning assembly and yoga session. Later, NSS volunteers visited Govt. High School, village Dadheri. During the visit, a lecture on 'Digital Literacy' was conducted by NSS unit, Gobindgarh Public College, Alour, Khanna and Mr. Manik Bajaj, Branch Head, Axis Bank was the Resource Person. NSS volunteers also conducted a lecture on art of creating Best out of Waste and also on health and hygiene. Volunteers then cleaned the playground, lawns and corridor of the school.

On the same day, the volunteers visited Deaf and Dumb School and donated Stationary items to the institution. At the end of the day, the volunteers entertained themselves at the camp fire, where they sung danced and talked on various issues of social concerns. The day ended with national anthem unanimously sung by the volunteers and the teachers.