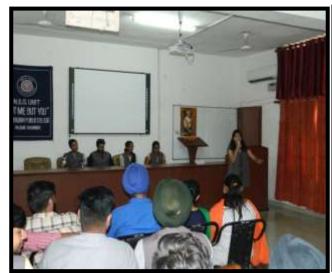

### Seven days NSS camp inaugurated at GPC (First Day)

A seven days NSS Camp has been organized at Gobindgarh Public College, Alour (Khanna). College Principal Dr. Neena Seth Pajni was the chief guest and inaugurated the camp. The theme of the camp is "Swachh Bharat". In her address to the NSS Volunteers, she motivated them to participate in the activities meant for the welfare of the society with full fervor. After the inaugural ceremony NSS volunteers visited Govt. High School, Dadheri. A social awareness rally was organized by NSS volunteers in collaboration with students of Govt. High School, Dadheri. The purpose of campaign was to aware the villagers against the social problems like Female Foeticide, Drug Addition, AIDS, Illiteracy, etc. The procession passed from all the streets of Village. Principal Dr. Neena Seth Pajni and Principal Mahinder Singh, NSS Program Officers Prof. Mandeep Singh, Prof. BangeraRupinder Kaur along with the teachers accompanied the volunteers during the procession in the village. The procession ended with a motto to eradicate social illness that has crept in the society at campus of Govt. High School, Dadheri. The day ended with National Anthem sung unanimously by the NSS Camp participants. More than 100 volunteer participated in this program.