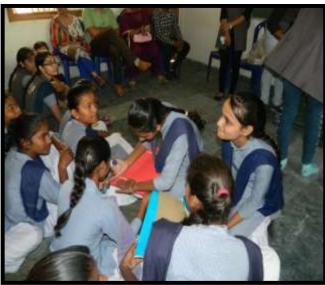

#### Cleanliness drive organized by NSS volunteers

The sixth day of NSS camp at Gobindgarh Public College, Alour, Khanna, began with zealous participation of volunteers. The day broke in with the morning assembly and yoga session. Later, NSS volunteers visited Govt. High School, village Dadheri. During the visit, a lecture on 'Digital Literacy' was conducted by NSS unit, Gobindgarh Public College, Alour, Khanna and Mr. Manik Bajaj, Branch Head, Axis Bank was the Resource Person. NSS volunteers also conducted a lecture on art of creating Best out of Waste and also on health and hygiene. Volunteers then cleaned the playground, lawns and corridor of the school.

On the same day, the volunteers visited Deaf and Dumb School and donated Stationary items to the institution. At the end of the day, the volunteers entertained themselves at the camp fire, where they sung danced and talked on various issues of social concerns. The day ended with national anthem unanimously sung by the volunteers and the teachers.