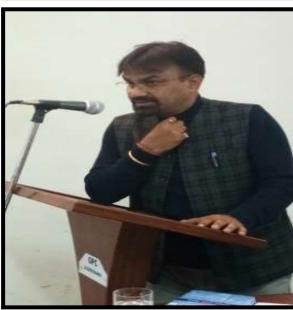

# Extension Lectures on "Drug Addiction, Traffic Awareness" were held during Fifth day of NSS Camp

The fifth day of NSS camp organized at Gobindgarh Public College, Alour, Khanna, continued with great zeal. The day made a healthy start with yoga and meditation session.Later, various extension lectures were organized for the NSS volunteers on "Drug Addiction, First Aid Training, and Traffic Awareness" in association with Sh. Kaka Ram Verma (Retired District Training Officer, Patiala), and Sh. Hemant Kumar (Traffic Inspector), S. Davinder Singh (Head Constable) were the resource persons. Sh. Kaka Ram Vermadeliberated on the use of First Aid and provided First Aid Training to the volunteers. College Principal Dr. Neena Seth Pajni expressed her indebtedness to the resource persons & dignitaries for their valuable time and esteem presence. Later, NSS volunteers were ready with the great zeal for cleanliness and maintenance of the college premises. The day culminated with 'Camp Fire' and singing of National Anthem.