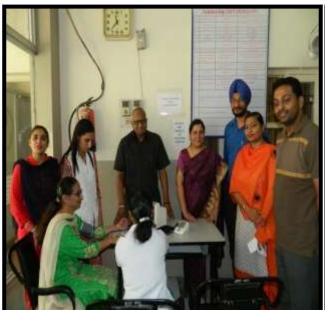

## **Blood Donation & medical checkup camp organized at GPC**

To commemorate the foundation day of Gobindgarh Public College on 29<sup>th</sup> Sept., 2017 a blood donation camp and medical checkup camp is organized on the second day of NSS Camp. The day made a healthy start with the morning assembly and yoga session. Sh. Suresh Goyal (Chairman, GPC) inaugurated the camp in the memories of senior trustees late Sh. Sat Dev Saggar& late Sh. Prem Kumar Saggar.

The blood donation camp is conducted by Govt. Medical College & Hospital, Sec.- 32, Chandigarh. Spreading the awareness on the subject Principal Dr. Neena Seth Pajni encourage the students to donate blood to save life. More than 60 students donated their blood. The medical checkup camp was conducted by Dr. SabhnamSofat, Dr. Pooja, Dr. Amit Verma, from Prabhatpuri Charitable Homeopathic Dispensary, Mandi Gobindgarh. After the camp, various competitions like debate, declamation, folk song and solo dance were also organized on the occasion. Principal awarded the winners. Sh. Anil Agrawal (President, GESWT), Sh. Swaramjit Singh Bagli, Sh. NitinSaggar were also graced the occasion. The day ended with National Anthem sung unanimously by the NSS Camp participants.