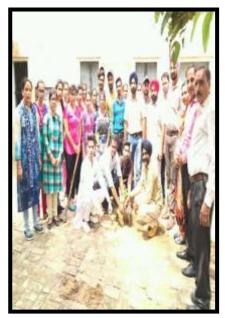

#### NSS Volunteers Visit Bridh Ashram and KushtaAashram

The fourth day of N.S.S camp at Gobindgarh Public College, Alour(Khanna) started with yoga and meditation session. Later NSS volunteers visited Bridh ashram and Kushta ashram at Khanna. In the kushta ashram volunteers' gifted detol, bandages, medicines, fruits and clothes etc. to leprosy inflicted persons. Later the volunteers visited bridh ashram of Khanna, where they presented a cultural programme, which thoroughly entertained the old people and brought into their lives the long lost spark for a few moments. Some gifts were also given to old people. During the visit, Prof.Mandeep Singh, Programme officer, stressed the fact that such visits and opportunities inculcate in volunteer a sense of responsibility, discipline and service toward society. Later, NSS volunteers also cleaned the college premises. The day culminated with 'Camp Fire' and singing of National Anthem.