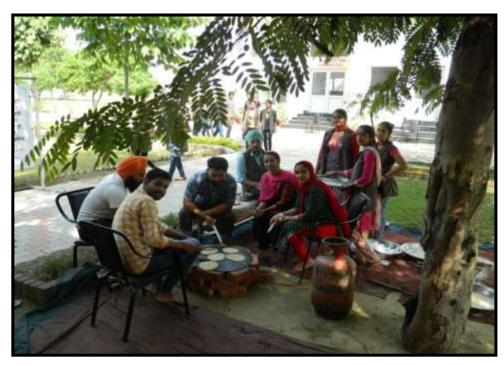

#### Cleanliness drive organized by NSS volunteers

The sixth day of NSS camp at Gobindgarh Public College, Alour, Khanna, began with zealous participation of volunteers. The day broke in with the morning assembly and yoga session. Later, NSS volunteers visited Govt. High School, village Dadheri. During the visit, a lecture on 'Digital Literacy' was conducted by NSS unit, Gobindgarh Public College, Alour, Khanna and Mr. Manik Bajaj, Branch Head, Axis Bank was the Resource Person. NSS volunteers also conducted a lecture on art of creating Best out of Waste and also on health and hygiene. Volunteers then cleaned the playground, lawns and corridor of the school.

On the same day, the volunteers visited Deaf and Dumb School and donated Stationary items to the institution. At the end of the day, the volunteers entertained themselves at the camp fire, where they sung danced and talked on various issues of social concerns. The day ended with national anthem unanimously sung by the volunteers and the teachers.