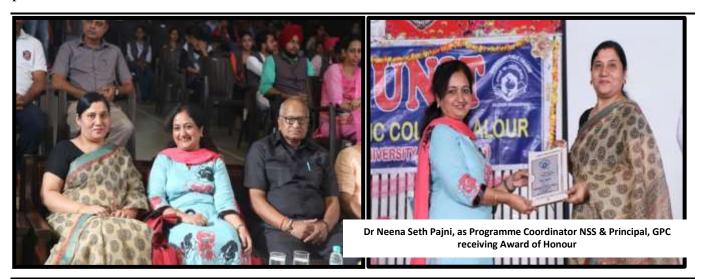

Programme Coordinator- Dr. Neena Seth Pajni (Principal)
Programme Officers- 2017-18- Prof. B. Rupinder Kaur & Prof. Mandeep Singh

**NSS unit**- The selection of the volunteers is done on first come first serve basis. This year (2017-18) to maintain transparency in selection a new method i.e. through Draw of lots, of selection of volunteers is done.

### **NSSCampValedictoryDay**

A Cultural function was organized to mark the conclusion of Seven days NSS camp held at Gobindgarh Public College, Alour (Khanna). Prof. Navdeep Sharma, (Coordinator, NSS Unit), Panjab University, Chandigarh was the chief guest on this occasion. College Principal Dr. Neena Seth Pajni welcomed the chief guest. Programme Officer Prof. Bangera Rupinder Kaur presented the report of the Camp comprising the details of activities undertaken by volunteers during the camp. They said that Volunteers took out a Social Awareness Campaign in Dadheri Village against social problems like AIDS, Female Foeticide and Drug Addiction. Volunteers also undertook cleanliness drive in College campus and Village Dadheri. One-day workshop of First Aid Training was also organized. Volunteers visited the Kusht Ashram of Khanna and distributed medicines, fruits, clothes and woolens to the residents. Various lectures on First Aid, Yoga Training and on some social issues were delivered by eminent experts. A medical Checkup Camp was organized for NSS Volunteers Principal Dr. Neena Seth Pajni appreciated the work done by the volunteers during the camp and motivated them to maintain the same spirit in other activities also. Principal thanked the chief guest and other delegates for sparing their valuable time forstudents.GPC Alumini were also honoured for their valueable contribution during the camp. Sh.Suresh Goyal (Chairman, GPC), Sh. N.K Khanna , Sh. Sawarnjit Singh Bagli, Sh.Piara Singh Kalsi,Sh. Nitin Saggar were also graced the occasion. Programme Officer Prof. Mandeep Singh presented vote of thanks.

NSS Programme Officers Prof Bangera Rupinder Kaur and Prof Mandeep Singh receiving Award of Appreciation from Dr Navdeep Sharma, NSS Coordinator, PU-CHD and Dr Neena Seth Pajni, NSS Programme Coordinator & Principal,