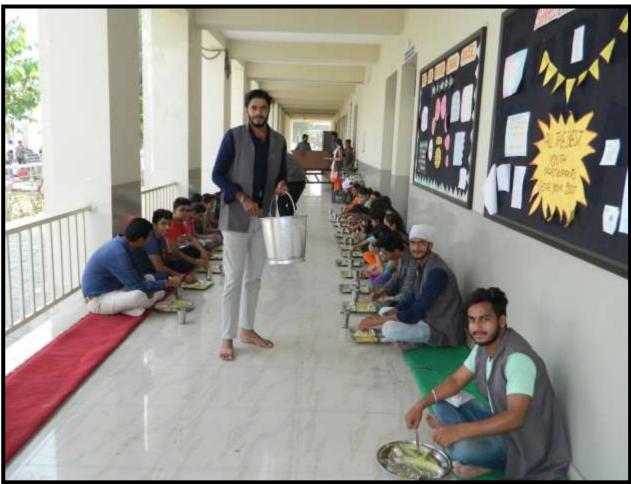

## **Blood Donation & medical checkup camp organized at GPC**

To commemorate the foundation day of Gobindgarh Public College on 29<sup>th</sup> Sept., 2017 a blood donation camp and medical checkup camp is organized on the second day of NSS Camp. The day made a healthy start with the morning assembly and yoga session. Sh. Suresh Goyal (Chairman, GPC) inaugurated the camp in the memories of senior trustees late Sh. Sat Dev Saggar& late Sh. Prem Kumar Saggar.

The blood donation camp is conducted by Govt. Medical College & Hospital, Sec.- 32, Chandigarh. Spreading the awareness on the subject Principal Dr. Neena Seth Pajni encourage the students to donate blood to save life. More than 60 students donated their blood. The medical checkup camp was conducted by Dr. SabhnamSofat, Dr. Pooja, Dr. Amit Verma, from Prabhatpuri Charitable Homeopathic Dispensary, Mandi Gobindgarh. After the camp, various competitions like debate, declamation, folk song and solo dance were also organized on the occasion. Principal awarded the winners. Sh. Anil Agrawal (President, GESWT), Sh. Swaramjit Singh Bagli, Sh. NitinSaggar were also graced the occasion. The day ended with National Anthem sung unanimously by the NSS Camp participants.