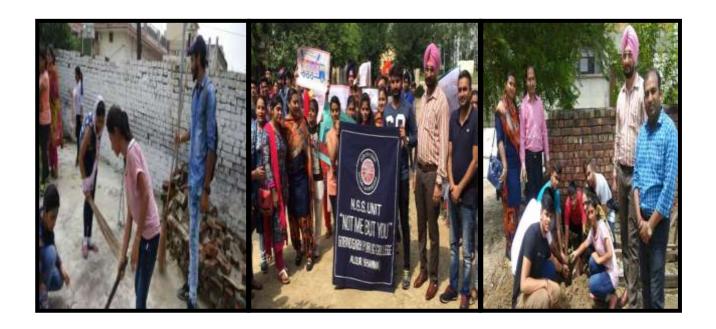

### Seven days NSS camp inaugurated at GPC (First Day)

A seven days NSS Camp has been organized at Gobindgarh Public College, Alour (Khanna). College Principal Dr. Neena Seth Pajni was the chief guest and inaugurated the camp. The theme of the camp is "Swachh Bharat". In her address to the NSS Volunteers, she motivated them to participate in the activities meant for the welfare of the society with full fervor. After the inaugural ceremony NSS volunteers visited Govt. High School, Dadheri. A social awareness rally was organized by NSS volunteers in collaboration with students of Govt. High School, Dadheri. The purpose of campaign was to aware the villagers against the social problems like Female Foeticide, Drug Addition, AIDS, Illiteracy, etc. The procession passed from all the streets of Village. Principal Dr. Neena Seth Pajni and Principal Mahinder Singh, NSS Program Officers Prof. Mandeep Singh, Prof. BangeraRupinder Kaur along with the teachers accompanied the volunteers during the procession in the village. The procession ended with a motto to eradicate social illness that has crept in the society at campus of Govt. High School, Dadheri. The day ended with National Anthem sung unanimously by the NSS Camp participants. More than 100 volunteer participated in this program.

# Swachh Bharat Abhiyan organized by NSS Volunteers 30-Sept- 2017

The third day of NSS camp at Gobindgarh Public College, Alour, Khanna, began with zealous participation of volunteers. The day broke in with the morning assembly and yoga session. The NSS volunteers undertook cleanliness drive at college campus and surrounding areas. 100 NSS student volunteers participated in this Abhiyan that administrated their responsibility of creating clean, green and healthy nation. After this, a competition of debate, quiz, solo dance was organized for the NSS volunteers.