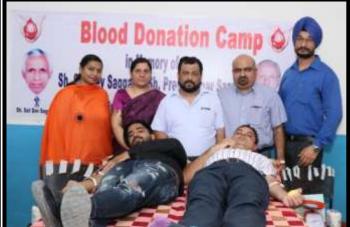

## **Blood Donation & medical checkup camp organized at GPC**

To commemorate the foundation day of Gobindgarh Public College on 29<sup>th</sup> Sept., 2017 a blood donation camp and medical checkup camp is organized on the second day of NSS Camp. The day made a healthy start with the morning assembly and yoga session. Sh. Suresh Goyal (Chairman, GPC) inaugurated the camp in the memories of senior trustees late Sh. Sat Dev Saggar& late Sh. Prem Kumar Saggar.

The blood donation camp is conducted by Govt. Medical College & Hospital, Sec.- 32, Chandigarh. Spreading the awareness on the subject Principal Dr. Neena Seth Pajni encourage the students to donate blood to save life. More than 60 students donated their blood. The medical checkup camp was conducted by Dr. SabhnamSofat, Dr. Pooja, Dr. Amit Verma, from Prabhatpuri Charitable Homeopathic Dispensary, Mandi Gobindgarh. After the camp, various competitions like debate, declamation, folk song and solo dance were also organized on the occasion. Principal awarded the winners. Sh. Anil Agrawal (President, GESWT), Sh. Swaramjit Singh Bagli, Sh. NitinSaggar were also graced the occasion. The day ended with National Anthem sung unanimously by the NSS Camp participants.