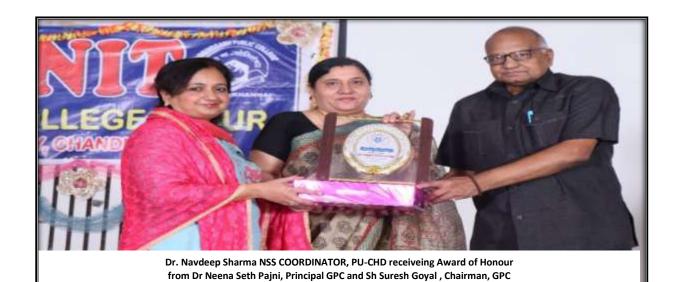

### **NSSCampValedictoryDay**

A Cultural function was organized to mark the conclusion of Seven days NSS camp held at Gobindgarh Public College, Alour (Khanna). Prof. Navdeep Sharma, (Coordinator, NSS Unit), Panjab University, Chandigarh was the chief guest on this occasion. College Principal Dr. Neena Seth Pajni welcomed the chief guest. Programme Officer Prof. Bangera Rupinder Kaur presented the report of the Camp comprising the details of activities undertaken by volunteers during the camp. They said that Volunteers took out a Social Awareness Campaign in Dadheri Village against social problems like AIDS, Female Foeticide and Drug Addiction. Volunteers also undertook cleanliness drive in College campus and Village Dadheri. One-day workshop of First Aid Training was also organized. Volunteers visited the Kusht Ashram of Khanna and distributed medicines, fruits, clothes and woolens to the residents. Various lectures on First Aid, Yoga Training and on some social issues were delivered by eminent experts. A medical Checkup Camp was organized for NSS Volunteers Principal Dr. Neena Seth Pajni appreciated the work done by the volunteers during the camp and motivated them to maintain the same spirit in other activities also. Principal thanked the chief guest and other delegates for sparing their valuable time forstudents.GPC Alumini were also honoured for their valueable contribution during the camp. Sh.Suresh Goyal (Chairman, GPC), Sh. N.K Khanna , Sh. Sawarnjit Singh Bagli, Sh.Piara Singh Kalsi,Sh. Nitin Saggar were also graced the occasion. Programme Officer Prof. Mandeep Singh presented vote of thanks.

NSS Programme Officers Prof Bangera Rupinder Kaur and Prof Mandeep Singh receiving Award of Appreciation from Dr Navdeep Sharma, NSS Coordinator, PU-CHD and Dr Neena Seth Pajni, NSS Programme Coordinator & Principal,