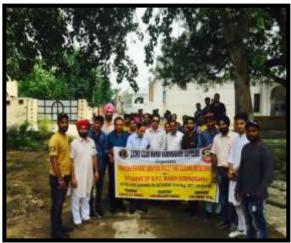

## **ONE DAY NSS CAMP ON SWACHH BHARAT**

The Volunteers Visited Dadheri, the Adopted Village, for the Cleanliness Survey, Swachhta Abhiyan & Social Awareness Rally

Day - 1
Theme of the Day Samajik Kuritiyon ka Nishkasan.

### Seven days NSS camp inaugurated at GPC (First Day)

A seven days NSS Camp has been organized at Gobindgarh Public College, Alour (Khanna). College Principal Dr. Neena Seth Pajni was the chief guest and inaugurated the camp. The theme of the camp is "Swachh Bharat". In her address to the NSS Volunteers, she motivated them to participate in the activities meant for the welfare of the society with full fervor. After the inaugural ceremony NSS volunteers visited Govt. High School, Dadheri. A social awareness rally was organized by NSS volunteers in collaboration with students of Govt. High School, Dadheri. The purpose of campaign was to aware the villagers against the social problems like Female Foeticide, Drug Addition, AIDS, Illiteracy, etc. The procession passed from all the streets of Village. Principal Dr. Neena Seth Pajni and Principal Mahinder Singh, NSS Program Officers Prof. Mandeep Singh, Prof. BangeraRupinder Kaur along with the teachers accompanied the volunteers during the procession in the village. The procession ended with a motto to eradicate social illness that has crept in the society at campus of Govt. High School, Dadheri. The day ended with National Anthem sung unanimously by the NSS Camp participants. More than 100 volunteer participated in this program.