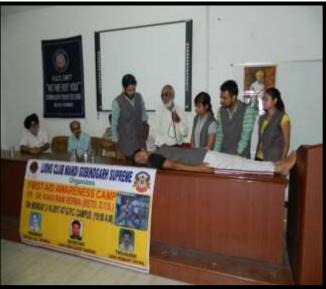

# Extension Lectures on "Drug Addiction, Traffic Awareness" were held during Fifth day of NSS Camp

The fifth day of NSS camp organized at Gobindgarh Public College, Alour, Khanna, continued with great zeal. The day made a healthy start with yoga and meditation session.Later, various extension lectures were organized for the NSS volunteers on "Drug Addiction, First Aid Training, and Traffic Awareness" in association with Sh. Kaka Ram Verma (Retired District Training Officer, Patiala), and Sh. Hemant Kumar (Traffic Inspector), S. Davinder Singh (Head Constable) were the resource persons. Sh. Kaka Ram Vermadeliberated on the use of First Aid and provided First Aid Training to the volunteers. College Principal Dr. Neena Seth Pajni expressed her indebtedness to the resource persons & dignitaries for their valuable time and esteem presence. Later, NSS volunteers were ready with the great zeal for cleanliness and maintenance of the college premises. The day culminated with 'Camp Fire' and singing of National Anthem.