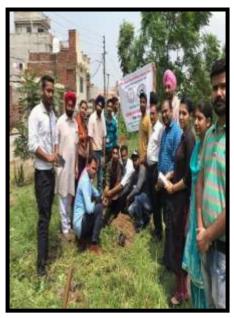

#### NSS Volunteers Visit Bridh Ashram and KushtaAashram

The fourth day of N.S.S camp at Gobindgarh Public College, Alour(Khanna) started with yoga and meditation session. Later NSS volunteers visited Bridh ashram and Kushta ashram at Khanna. In the kushta ashram volunteers' gifted detol, bandages, medicines, fruits and clothes etc. to leprosy inflicted persons. Later the volunteers visited bridh ashram of Khanna, where they presented a cultural programme, which thoroughly entertained the old people and brought into their lives the long lost spark for a few moments. Some gifts were also given to old people. During the visit, Prof.Mandeep Singh, Programme officer, stressed the fact that such visits and opportunities inculcate in volunteer a sense of responsibility, discipline and service toward society. Later, NSS volunteers also cleaned the college premises. The day culminated with 'Camp Fire' and singing of National Anthem.