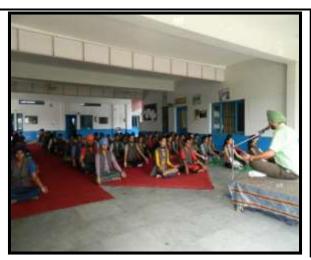

## **ONE DAY NSS CAMP ON SWACHH BHARAT**

The Volunteers Visited Dadheri, the Adopted Village, for the Cleanliness Survey, Swachhta Abhiyan & Social Awareness Rally

Day - 1
Theme of the Day Samajik Kuritiyon ka Nishkasan.

### Seven days NSS camp inaugurated at GPC (First Day)

A seven days NSS Camp has been organized at Gobindgarh Public College, Alour (Khanna). College Principal Dr. Neena Seth Pajni was the chief guest and inaugurated the camp. The theme of the camp is "Swachh Bharat". In her address to the NSS Volunteers, she motivated them to participate in the activities meant for the welfare of the society with full fervor. After the inaugural ceremony NSS volunteers visited Govt. High School, Dadheri. A social awareness rally was organized by NSS volunteers in collaboration with students of Govt. High School, Dadheri. The purpose of campaign was to aware the villagers against the social problems like Female Foeticide, Drug Addition, AIDS, Illiteracy, etc. The procession passed from all the streets of Village. Principal Dr. Neena Seth Pajni and Principal Mahinder Singh, NSS Program Officers Prof. Mandeep Singh, Prof. BangeraRupinder Kaur along with the teachers accompanied the volunteers during the procession in the village. The procession ended with a motto to eradicate social illness that has crept in the society at campus of Govt. High School, Dadheri. The day ended with National Anthem sung unanimously by the NSS Camp participants. More than 100 volunteer participated in this program.