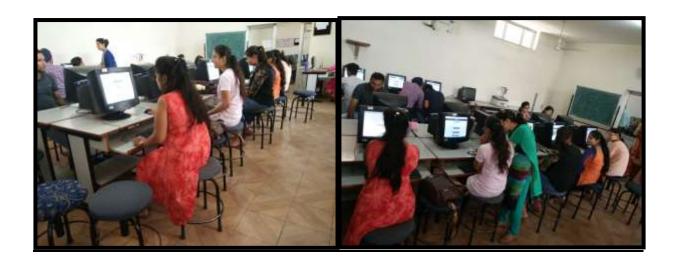

#### Cleanliness drive organized by NSS volunteers

The sixth day of NSS camp at Gobindgarh Public College, Alour, Khanna, began with zealous participation of volunteers. The day broke in with the morning assembly and yoga session. Later, NSS volunteers visited Govt. High School, village Dadheri. During the visit, a lecture on 'Digital Literacy' was conducted by NSS unit, Gobindgarh Public College, Alour, Khanna and Mr. Manik Bajaj, Branch Head, Axis Bank was the Resource Person. NSS volunteers also conducted a lecture on art of creating Best out of Waste and also on health and hygiene. Volunteers then cleaned the playground, lawns and corridor of the school.