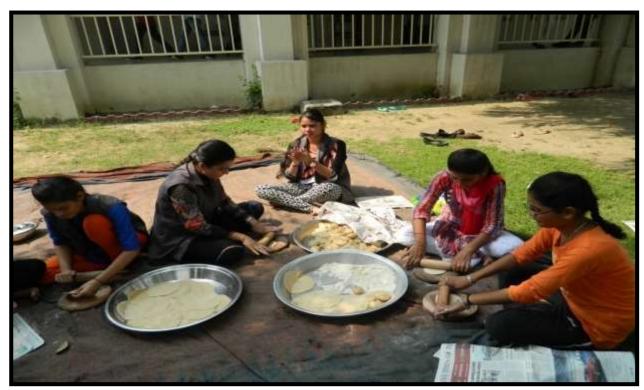

## **ONE DAY NSS CAMP ON SWACHH BHARAT**

The Volunteers Visited Dadheri, the Adopted Village, for the Cleanliness Survey, Swachhta Abhiyan & Social Awareness Rally

Day - 1
Theme of the Day Samajik Kuritiyon ka Nishkasan.

### Seven days NSS camp inaugurated at GPC (First Day)

A seven days NSS Camp has been organized at Gobindgarh Public College, Alour (Khanna). College Principal Dr. Neena Seth Pajni was the chief guest and inaugurated the camp. The theme of the camp is "Swachh Bharat". In her address to the NSS Volunteers, she motivated them to participate in the activities meant for the welfare of the society with full fervor. After the inaugural ceremony NSS volunteers visited Govt. High School, Dadheri. A social awareness rally was organized by NSS volunteers in collaboration with students of Govt. High School, Dadheri. The purpose of campaign was to aware the villagers against the social problems like Female Foeticide, Drug Addition, AIDS, Illiteracy, etc. The procession passed from all the streets of Village. Principal Dr. Neena Seth Pajni and Principal Mahinder Singh, NSS Program Officers Prof. Mandeep Singh, Prof. BangeraRupinder Kaur along with the teachers accompanied the volunteers during the procession in the village. The procession ended with a motto to eradicate social illness that has crept in the society at campus of Govt. High School, Dadheri. The day ended with National Anthem sung unanimously by the NSS Camp participants. More than 100 volunteer participated in this program.