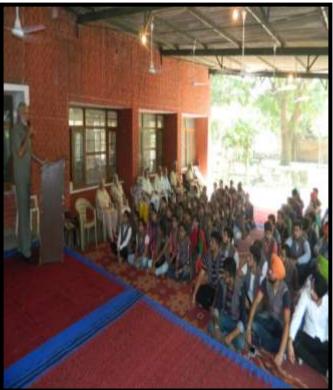

### Seven days NSS camp inaugurated at GPC (First Day)

A seven days NSS Camp has been organized at Gobindgarh Public College, Alour (Khanna). College Principal Dr. Neena Seth Pajni was the chief guest and inaugurated the camp. The theme of the camp is "Swachh Bharat". In her address to the NSS Volunteers, she motivated them to participate in the activities meant for the welfare of the society with full fervor. After the inaugural ceremony NSS volunteers visited Govt. High School, Dadheri. A social awareness rally was organized by NSS volunteers in collaboration with students of Govt. High School, Dadheri. The purpose of campaign was to aware the villagers against the social problems like Female Foeticide, Drug Addition, AIDS, Illiteracy, etc. The procession passed from all the streets of Village. Principal Dr. Neena Seth Pajni and Principal Mahinder Singh, NSS Program Officers Prof. Mandeep Singh, Prof. BangeraRupinder Kaur along with the teachers accompanied the volunteers during the procession in the village. The procession ended with a motto to eradicate social illness that has crept in the society at campus of Govt. High School, Dadheri. The day ended with National Anthem sung unanimously by the NSS Camp participants. More than 100 volunteer participated in this program.