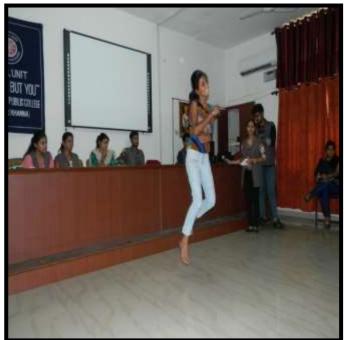

NSS Volunteers at their cultural best

Bharat Bhushan Grover adjuged as Best Camper (Male) & Jaskirat Kaur as best Camper (Female)

| × |  |  |
|---|--|--|
|   |  |  |
|   |  |  |
|   |  |  |
|   |  |  |
|   |  |  |
|   |  |  |
|   |  |  |
|   |  |  |
|   |  |  |
|   |  |  |
|   |  |  |
|   |  |  |
|   |  |  |
|   |  |  |
|   |  |  |
|   |  |  |
|   |  |  |
|   |  |  |
|   |  |  |
|   |  |  |
|   |  |  |
|   |  |  |
|   |  |  |
|   |  |  |
|   |  |  |
|   |  |  |
|   |  |  |
|   |  |  |
|   |  |  |
|   |  |  |
|   |  |  |
|   |  |  |
|   |  |  |
|   |  |  |
|   |  |  |
|   |  |  |
|   |  |  |
|   |  |  |