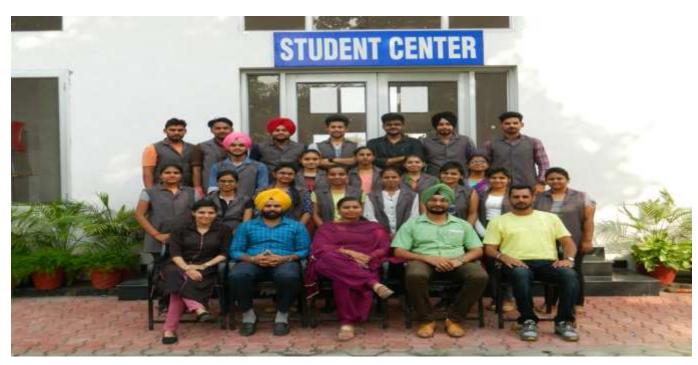

Singh receiving Award of Appreciation from Dr Navdeep Sharma, NSS Coordinator, PU-CHD and Dr Neena Seth Pajni, NSS Programme Coordinator & Principal,







NSS Volunteers at their cultural best



Bharat Bhushan Grover adjuged as Best Camper (Male) & Jaskirat Kaur as best Camper (Female)



| × |  |  |
|---|--|--|
|   |  |  |
|   |  |  |
|   |  |  |
|   |  |  |
|   |  |  |
|   |  |  |
|   |  |  |
|   |  |  |
|   |  |  |
|   |  |  |
|   |  |  |
|   |  |  |
|   |  |  |
|   |  |  |
|   |  |  |
|   |  |  |
|   |  |  |
|   |  |  |
|   |  |  |
|   |  |  |
|   |  |  |
|   |  |  |
|   |  |  |
|   |  |  |
|   |  |  |
|   |  |  |
|   |  |  |
|   |  |  |
|   |  |  |
|   |  |  |
|   |  |  |
|   |  |  |
|   |  |  |
|   |  |  |
|   |  |  |
|   |  |  |
|   |  |  |
|   |  |  |

# NSS Group A & Group B





# NSS Group C & Group D





# **NSS Group E**





**NSS Programme Officers & Non-Student Volunteers** 



# मी.पी.सी. में हक्तदान व मैडीकल जांच शिविस आयोजित

#### ਜੀ.ਪੀ.ਸੀ. 'ਚ ਖ਼ੁਨਦਾਨ ਅਤੇ ਮੈਡੀਕਲ ਜਾਂਚ ਕੈੱਪ ਲਗਾਇਆ

## जी.पी.सी. में रक्तदान और मैडीकल चैकअप कैप लगाया

पाची गोविषाण 29 सिताम्बर (भोगेषा): भोविष्णा का वास्त्रा कारणेल (शी वी सी ) के स्वापना विषया का वास्त्रा कारणेल (शी वी सी ) के स्वापना विषया का वास्त्रा कारणेल (शी वी सी ) के स्वापना विषया का वास्त्रा कारणेल (शी वी सी ) के स्वापना विषया का वास्त्रा का वास्त्र का वास्त्र का वास्त्र का प्रमान अभिना अध्यात प्रमाना का वास्त्र का वास्त्



#### ਸਮਾਜਿਕ ਕੁਰੀਤੀਆਂ ਵਿਰੁੱਧ ਕੱਢੀ ਰੈਲੀ

AND Hardware, No minimum discourse and the second s

a referred HIJIJE

# एन.एस.एस. वालंटयिरों ने वृद्ध आश्रम में दी मदद



इ आश्रम खन्ना में एन एस एस. वाल