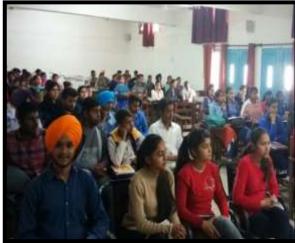

Principal Dr. Pajni thanks Dr. Ashok Kumar for sparing his valuable time for the students. More than 150 students attended this lecture.

## An extension lecture on "Stress and pain management" held at GPC

An extension lecture on "Stress and pain management" was organized at Gobindgarh Public College, Alour (Khanna), today. Dr. Gurinder Singh Atwal from NGO – "Disease free body stress free mind", HBO group, Ludhiana was the resource person. College principal Dr. Neena Seth Pajni welcomed him. Dr. Gurinder Singh highlighted the importance of physiotherapy. He demonstrated various physical and mental exercises and techniques for to burst the day to day stress in life and control the blood pressure. Principal thanks Dr. Gurinder Singh for sparing his valuable time for the students. College staff members (teaching and non-teaching) and more than 120 students were presents during the lecture.

## Personality Development Workshop held at GPC

The vocational guidance and placement cell of Gobindarh Public College, Alour (Khanna) organized a one day personality development workshop for the students of B.A., PGDCA and MA classes on the campus, today. Dr. Seema Dhir (Visiting Professor, Punjab Agriculture University, Ludhiana) was the resource person. College principal Dr. Neena Seth Pajni welcomed the resource person. Dr. Seema Dhir motivated the students to develop learning and presentation skills. She also told the students to follows good moral values, good character traits for to develop the overall personality. More than 150 students participated in this workshop. Principal thanks Dr. Seema Dhir for sparing her valuable time for the students.