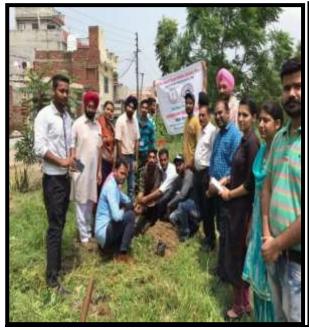

## National Days observed at college by NSS Volunteers

- ◆ Van Mahostav (Tree Plantation) week
- Sadbhavna Divas (20th August)
- Hindi Divas (14th September)
- NSS Day (24th September) (Visit to Kusht Ashram, Old Age Home)
- ♦ National Blood Donation Day (1<sup>st</sup> October)-Blood Donation Camp organized at GPC
- Communal Harmony Day (10<sup>th</sup> October)
- National Integration Day (Traffic Awareness Day) (19th November)
- ♦ World Human Rights Day (10<sup>th</sup> December)
- National Youth Day (12th January)
- ♦ Yoga Training Camp to \*mark\* International Yoga Day (21st June)
- ♦ World Health Day (Health Check-up Camp) (7<sup>th</sup> April)