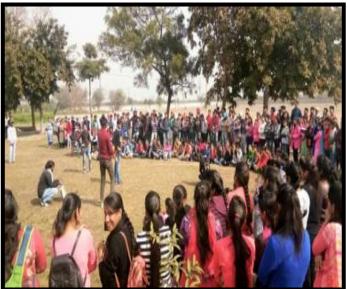

### Seven days NSS camp inaugurated at GPC (First Day)

A seven days NSS Camp has been organized at Gobindgarh Public College, Alour (Khanna). College Principal Dr. Neena Seth Pajni was the chief guest and inaugurated the camp. The theme of the camp is "Swachh Bharat". In her address to the NSS Volunteers, she motivated them to participate in the activities meant for the welfare of the society with full fervor. After the inaugural ceremony NSS volunteers visited Govt. High School, Dadheri. A social awareness rally was organized by NSS volunteers in collaboration with students of Govt. High School, Dadheri. The purpose of campaign was to aware the villagers against the social problems like Female Foeticide, Drug Addition, AIDS, Illiteracy, etc. The procession passed from all the streets of Village. Principal Dr. Neena Seth Pajni and Principal Mahinder Singh, NSS Program Officers Prof. Mandeep Singh, Prof. BangeraRupinder Kaur along with the teachers accompanied the volunteers during the procession in the village. The procession ended with a motto to eradicate social illness that has crept in the society at campus of Govt. High School, Dadheri. The day ended with National Anthem sung unanimously by the NSS Camp participants. More than 100 volunteer participated in this program.