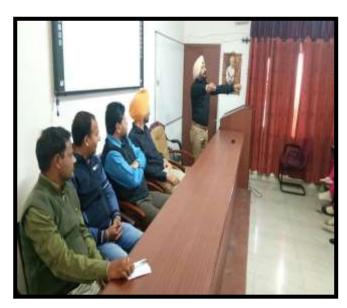

## An extension lecture on "Stress and pain management" held at GPC

An extension lecture on "Stress and pain management" was organized at Gobindgarh Public College, Alour (Khanna), today. Dr. Gurinder Singh Atwal from NGO – "Disease free body stress free mind", HBO group, Ludhiana was the resource person. College principal Dr. Neena Seth Pajni welcomed him. Dr. Gurinder Singh highlighted the importance of physiotherapy. He demonstrated various physical and mental exercises and techniques for to burst the day to day stress in life and control the blood pressure. Principal thanks Dr. Gurinder Singh for sparing his valuable time for the students. College staff members (teaching and non-teaching) and more than 120 students were presents during the lecture.

## Personality Development Workshop held at GPC

The vocational guidance and placement cell of Gobindarh Public College, Alour (Khanna) organized a one day personality development workshop for the students of B.A., PGDCA and MA classes on the campus, today. Dr. Seema Dhir (Visiting Professor, Punjab Agriculture University, Ludhiana) was the resource person. College principal Dr. Neena Seth Pajni welcomed the resource person. Dr. Seema Dhir motivated the students to develop learning and presentation skills. She also told the students to follows good moral values, good character traits for to develop the overall personality. More than 150 students participated in this workshop. Principal thanks Dr. Seema Dhir for sparing her valuable time for the students.