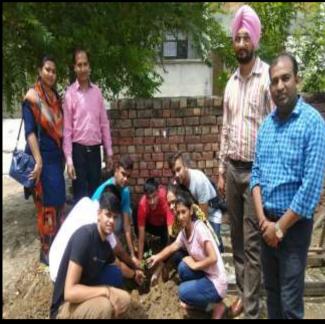

## National Days observed at college by NSS Volunteers

- ◆ Van Mahostav (Tree Plantation) week
- Sadbhavna Divas (20th August)
- Hindi Divas (14th September)
- NSS Day (24th September) (Visit to Kusht Ashram, Old Age Home)
- ♦ National Blood Donation Day (1<sup>st</sup> October)-Blood Donation Camp organized at GPC
- Communal Harmony Day (10<sup>th</sup> October)
- National Integration Day (Traffic Awareness Day) (19th November)
- ♦ World Human Rights Day (10<sup>th</sup> December)
- National Youth Day (12th January)
- ♦ Yoga Training Camp to \*mark\* International Yoga Day (21st June)
- ♦ World Health Day (Health Check-up Camp) (7<sup>th</sup> April)