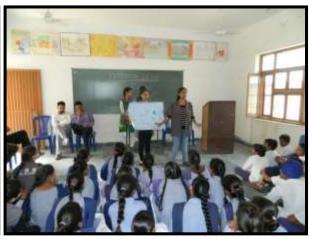

# Extension Lectures on "Drug Addiction, Traffic Awareness" were held during Fifth day of NSS Camp

The fifth day of NSS camp organized at Gobindgarh Public College, Alour, Khanna, continued with great zeal. The day made a healthy start with yoga and meditation session.Later, various extension lectures were organized for the NSS volunteers on "Drug Addiction, First Aid Training, and Traffic Awareness" in association with Sh. Kaka Ram Verma (Retired District Training Officer, Patiala), and Sh. Hemant Kumar (Traffic Inspector), S. Davinder Singh (Head Constable) were the resource persons. Sh. Kaka Ram Vermadeliberated on the use of First Aid and provided First Aid Training to the volunteers. College Principal Dr. Neena Seth Pajni expressed her indebtedness to the resource persons & dignitaries for their valuable time and esteem presence. Later, NSS volunteers were ready with the great zeal for cleanliness and maintenance of the college premises. The day culminated with 'Camp Fire' and singing of National Anthem.