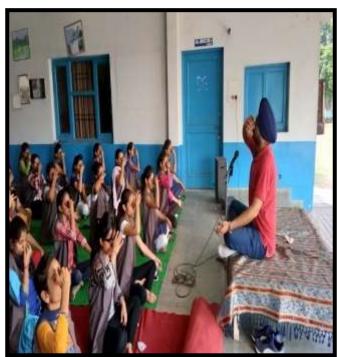

Abhiyan organized by NSS Volunteers 30-Sept- 2017

The third day of NSS camp at Gobindgarh Public College, Alour, Khanna, began with zealous participation of volunteers. The day broke in with the morning assembly and yoga session. The NSS volunteers undertook cleanliness drive at college campus and surrounding areas. 100 NSS student volunteers participated in this Abhiyan that administrated their responsibility of creating clean, green and healthy nation. After this, a competition of debate, quiz, solo dance was organized for the NSS volunteers.

At the end of the day, the volunteers entertained themselves at the camp fire, where they sang songs, danced and talked on various issues of social concerns. The day ended with national anthem unanimously sung by the volunteers and the teachers.













Day - 4
Samajik Dayitav

#### DAY-4

#### NSS Volunteers Visit Bridh Ashram and KushtaAashram

The fourth day of N.S.S camp at Gobindgarh Public College, Alour(Khanna) started with yoga and meditation session. Later NSS volunteers visited Bridh ashram and Kushta ashram at Khanna. In the kushta ashram volunteers' gifted detol, bandages, medicines, fruits and clothes etc. to leprosy inflicted persons. Later the volunteers visited bridh ashram of Khanna, where they presented a cultural programme, which thoroughly entertained the old people and brought into their lives the long lost spark for a few moments. Some gifts were also given to old people. During the visit, Prof.Mandeep Singh, Programme officer, stressed the fact that such visits and opportunities inculcate in volunteer a