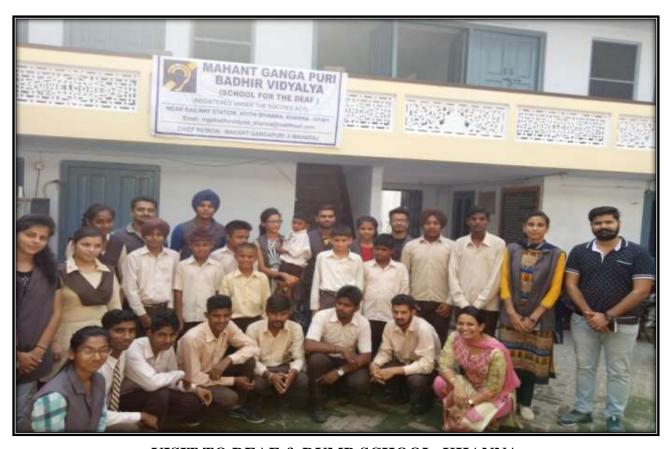

On the same day, the volunteers visited Deaf and Dumb School and donated Stationary items to the institution. At the end of the day, the volunteers entertained themselves at the camp fire, where they sung danced and talked on various issues of social concerns. The day ended with national anthem unanimously sung by the volunteers and the teachers.

VISIT TO DEAF & DUMB SCHOOL, KHANNA