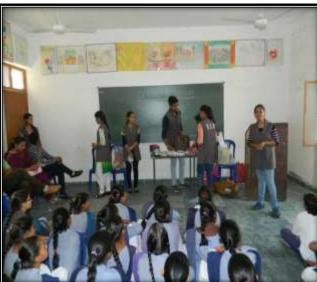

## An extension lecture on "Stress and pain management" held at GPC

An extension lecture on "Stress and pain management" was organized at Gobindgarh Public College, Alour (Khanna), today. Dr. Gurinder Singh Atwal from NGO – "Disease free body stress free mind", HBO group, Ludhiana was the resource person. College principal Dr. Neena Seth Pajni welcomed him. Dr. Gurinder Singh highlighted the importance of physiotherapy. He demonstrated various physical and mental exercises and techniques for to burst the day to day stress in life and control the blood pressure. Principal thanks Dr. Gurinder Singh for sparing his valuable time for the students. College staff members (teaching and non-teaching) and more than 120 students were presents during the lecture.

## Personality Development Workshop held at GPC

The vocational guidance and placement cell of Gobindarh Public College, Alour (Khanna) organized a one day personality development workshop for the students of B.A., PGDCA and MA classes on the campus, today. Dr. Seema Dhir (Visiting Professor, Punjab Agriculture University, Ludhiana) was the resource person. College principal Dr. Neena Seth Pajni welcomed the resource person. Dr. Seema Dhir motivated the students to develop learning and presentation skills. She also told the students to follows good moral values, good character traits for to develop the overall personality. More than 150 students participated in this workshop. Principal thanks Dr. Seema Dhir for sparing her valuable time for the students.