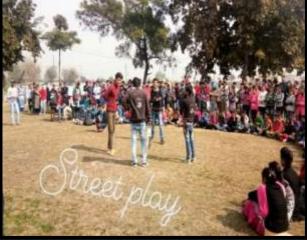

### Street play held at GPC

College Principal Dr. Neena Seth Pajni informed that to spread awareness against the drugs and social evils, a street play title "Dastak – Lok Chetna" was organized at Gobindgarh Public College, Alour (Khanna). This play was performed by artist Satpal and his team (People's Arts) from Patiala.