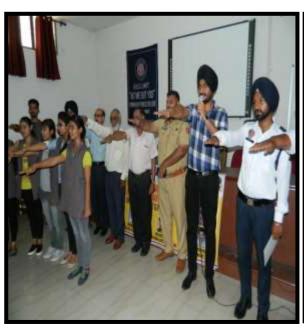

# Extension Lectures on "Drug Addiction, Traffic Awareness" were held during Fifth day of NSS Camp

The fifth day of NSS camp organized at Gobindgarh Public College, Alour, Khanna, continued with great zeal. The day made a healthy start with yoga and meditation session.Later, various extension lectures were organized for the NSS volunteers on "Drug Addiction, First Aid Training, and Traffic Awareness" in association with Sh. Kaka Ram Verma (Retired District Training Officer, Patiala), and Sh. Hemant Kumar (Traffic Inspector), S. Davinder Singh (Head Constable) were the resource persons. Sh. Kaka Ram Vermadeliberated on the use of First Aid and provided First Aid Training to the volunteers. College Principal Dr. Neena Seth Pajni expressed her indebtedness to the resource persons & dignitaries for their valuable time and esteem presence. Later, NSS volunteers were ready with the great zeal for cleanliness and maintenance of the college premises. The day culminated with 'Camp Fire' and singing of National Anthem.