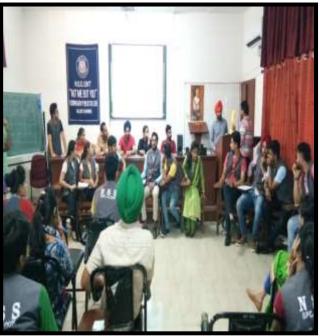

### Seven days NSS camp inaugurated at GPC (First Day)

A seven days NSS Camp has been organized at Gobindgarh Public College, Alour (Khanna). College Principal Dr. Neena Seth Pajni was the chief guest and inaugurated the camp. The theme of the camp is "Swachh Bharat". In her address to the NSS Volunteers, she motivated them to participate in the activities meant for the welfare of the society with full fervor. After the inaugural ceremony NSS volunteers visited Govt. High School, Dadheri. A social awareness rally was organized by NSS volunteers in collaboration with students of Govt. High School, Dadheri. The purpose of campaign was to aware the villagers against the social problems like Female Foeticide, Drug Addition, AIDS, Illiteracy, etc. The procession passed from all the streets of Village. Principal Dr. Neena Seth Pajni and Principal Mahinder Singh, NSS Program Officers Prof. Mandeep Singh, Prof. BangeraRupinder Kaur along with the teachers accompanied the volunteers during the procession in the village. The procession ended with a motto to eradicate social illness that has crept in the society at campus of Govt. High School, Dadheri. The day ended with National Anthem sung unanimously by the NSS Camp participants. More than 100 volunteer participated in this program.