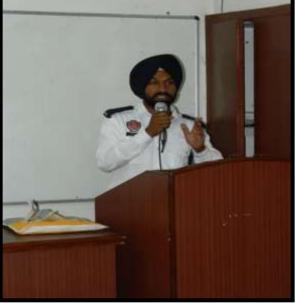

# Extension Lectures on "Drug Addiction, Traffic Awareness" were held during Fifth day of NSS Camp

The fifth day of NSS camp organized at Gobindgarh Public College, Alour, Khanna, continued with great zeal. The day made a healthy start with yoga and meditation session.Later, various extension lectures were organized for the NSS volunteers on "Drug Addiction, First Aid Training, and Traffic Awareness" in association with Sh. Kaka Ram Verma (Retired District Training Officer, Patiala), and Sh. Hemant Kumar (Traffic Inspector), S. Davinder Singh (Head Constable) were the resource persons. Sh. Kaka Ram Vermadeliberated on the use of First Aid and provided First Aid Training to the volunteers. College Principal Dr. Neena Seth Pajni expressed her indebtedness to the resource persons & dignitaries for their valuable time and esteem presence. Later, NSS volunteers were ready with the great zeal for cleanliness and maintenance of the college premises. The day culminated with 'Camp Fire' and singing of National Anthem.