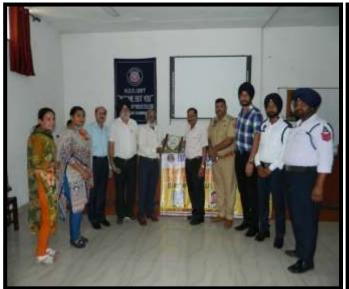

### **NSSCampValedictoryDay**

A Cultural function was organized to mark the conclusion of Seven days NSS camp held at Gobindgarh Public College, Alour (Khanna). Prof. Navdeep Sharma, (Coordinator, NSS Unit), Panjab University, Chandigarh was the chief guest on this occasion. College Principal Dr. Neena Seth Pajni welcomed the chief guest. Programme Officer Prof. Bangera Rupinder Kaur presented the report of the Camp comprising the details of activities undertaken by volunteers during the camp. They said that Volunteers took out a Social Awareness Campaign in Dadheri Village against social problems like AIDS, Female Foeticide and Drug Addiction. Volunteers also undertook cleanliness drive in College campus and Village Dadheri. One-day workshop of First Aid Training was also organized. Volunteers visited the Kusht Ashram of Khanna and distributed medicines, fruits, clothes and woolens to the residents. Various lectures on First Aid, Yoga Training and on some social issues were delivered by eminent experts. A medical Checkup Camp was organized for NSS Volunteers Principal Dr. Neena Seth Pajni appreciated the work done by the volunteers during the camp and motivated them to maintain the same spirit in other activities also. Principal thanked the chief guest and other delegates for sparing their valuable time forstudents.GPC Alumini were also honoured for their valueable contribution during the camp. Sh.Suresh Goyal (Chairman, GPC), Sh. N.K Khanna , Sh. Sawarnjit Singh Bagli, Sh.Piara Singh Kalsi,Sh. Nitin Saggar were also graced the occasion. Programme Officer Prof. Mandeep Singh presented vote of thanks.

NSS Programme Officers Prof Bangera Rupinder Kaur and Prof Mandeep Singh receiving Award of Appreciation from Dr Navdeep Sharma, NSS Coordinator, PU-CHD and Dr Neena Seth Pajni, NSS Programme Coordinator & Principal,