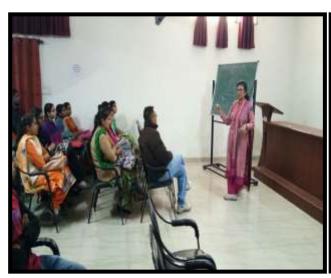

## Personality Development Workshop held at GPC

The vocational guidance and placement cell of Gobindarh Public College, Alour (Khanna) organized a one day personality development workshop for the students of B.A., PGDCA and MA classes on the campus, today. Dr. Seema Dhir (Visiting Professor, Punjab Agriculture University, Ludhiana) was the resource person. College principal Dr. Neena Seth Pajni welcomed the resource person. Dr. Seema Dhir motivated the students to develop learning and presentation skills. She also told the students to follows good moral values, good character traits for to develop the overall personality. More than 150 students participated in this workshop. Principal thanks Dr. Seema Dhir for sparing her valuable time for the students.