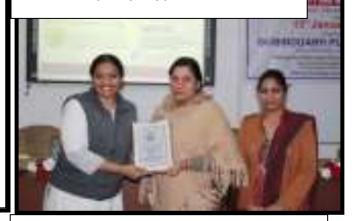

## National Seminar on Gender Equality & Women Empowerment

NSS VOLUNTEER JASKARANJIT SINGH
PRESENTED PAPER ON HEALTH AND HYGIENE

NSS VOLUNTEER MEENAKSHI SAINI WON FIRST BEST POSTER AWARD

NSS VOLUNTEER PUSHPINDER KAUR WON SECOND BEST POSTER AWARD

NSS PROGRAMME OFFICER BANGERA RUPINDER

KAUR WON BEST PAPER AWARD