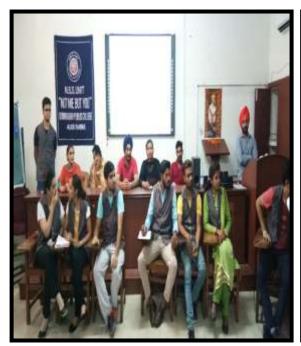

### Seven days NSS camp inaugurated at GPC (First Day)

A seven days NSS Camp has been organized at Gobindgarh Public College, Alour (Khanna). College Principal Dr. Neena Seth Pajni was the chief guest and inaugurated the camp. The theme of the camp is "Swachh Bharat". In her address to the NSS Volunteers, she motivated them to participate in the activities meant for the welfare of the society with full fervor. After the inaugural ceremony NSS volunteers visited Govt. High School, Dadheri. A social awareness rally was organized by NSS volunteers in collaboration with students of Govt. High School, Dadheri. The purpose of campaign was to aware the villagers against the social problems like Female Foeticide, Drug Addition, AIDS, Illiteracy, etc. The procession passed from all the streets of Village. Principal Dr. Neena Seth Pajni and Principal Mahinder Singh, NSS Program Officers Prof. Mandeep Singh, Prof. BangeraRupinder Kaur along with the teachers accompanied the volunteers during the procession in the village. The procession ended with a motto to eradicate social illness that has crept in the society at campus of Govt. High School, Dadheri. The day ended with National Anthem sung unanimously by the NSS Camp participants. More than 100 volunteer participated in this program.