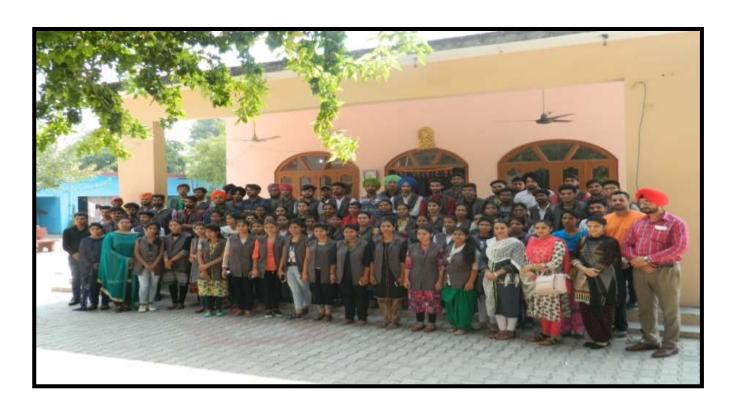

### Seven days NSS camp inaugurated at GPC (First Day)

A seven days NSS Camp has been organized at Gobindgarh Public College, Alour (Khanna). College Principal Dr. Neena Seth Pajni was the chief guest and inaugurated the camp. The theme of the camp is "Swachh Bharat". In her address to the NSS Volunteers, she motivated them to participate in the activities meant for the welfare of the society with full fervor. After the inaugural ceremony NSS volunteers visited Govt. High School, Dadheri. A social awareness rally was organized by NSS volunteers in collaboration with students of Govt. High School, Dadheri. The purpose of campaign was to aware the villagers against the social problems like Female Foeticide, Drug Addition, AIDS, Illiteracy, etc. The procession passed from all the streets of Village. Principal Dr. Neena Seth Pajni and Principal Mahinder Singh, NSS Program Officers Prof. Mandeep Singh, Prof. BangeraRupinder Kaur along with the teachers accompanied the volunteers during the procession in the village. The procession ended with a motto to eradicate social illness that has crept in the society at campus of Govt. High School, Dadheri. The day ended with National Anthem sung unanimously by the NSS Camp participants. More than 100 volunteer participated in this program.