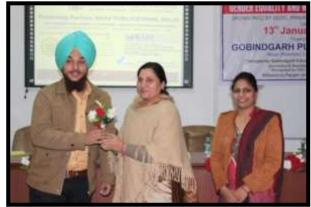

## National Seminar on Gender Equality & Women Empowerment

NSS VOLUNTEER JASKARANJIT SINGH
PRESENTED PAPER ON HEALTH AND HYGIENE

NSS VOLUNTEER MEENAKSHI SAINI WON FIRST BEST POSTER AWARD

NSS VOLUNTEER PUSHPINDER KAUR WON SECOND BEST POSTER AWARD

NSS PROGRAMME OFFICER BANGERA RUPINDER

KAUR WON BEST PAPER AWARD