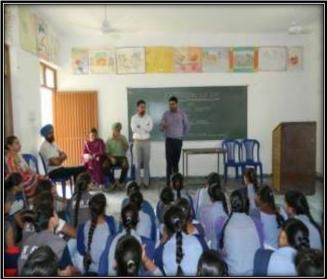

# Extension Lectures on "Drug Addiction, Traffic Awareness" were held during Fifth day of NSS Camp

The fifth day of NSS camp organized at Gobindgarh Public College, Alour, Khanna, continued with great zeal. The day made a healthy start with yoga and meditation session.Later, various extension lectures were organized for the NSS volunteers on "Drug Addiction, First Aid Training, and Traffic Awareness" in association with Sh. Kaka Ram Verma (Retired District Training Officer, Patiala), and Sh. Hemant Kumar (Traffic Inspector), S. Davinder Singh (Head Constable) were the resource persons. Sh. Kaka Ram Vermadeliberated on the use of First Aid and provided First Aid Training to the volunteers. College Principal Dr. Neena Seth Pajni expressed her indebtedness to the resource persons & dignitaries for their valuable time and esteem presence. Later, NSS volunteers were ready with the great zeal for cleanliness and maintenance of the college premises. The day culminated with 'Camp Fire' and singing of National Anthem.