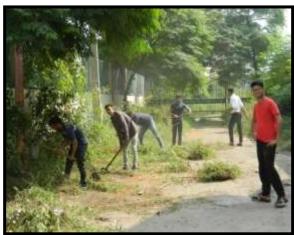

# Swachh Bharat Abhiyan organized by NSS Volunteers 30-Sept- 2017

The third day of NSS camp at Gobindgarh Public College, Alour, Khanna, began with zealous participation of volunteers. The day broke in with the morning assembly and yoga session. The NSS volunteers undertook cleanliness drive at college campus and surrounding areas. 100 NSS student volunteers participated in this Abhiyan that administrated their responsibility of creating clean, green and healthy nation. After this, a competition of debate, quiz, solo dance was organized for the NSS volunteers.

At the end of the day, the volunteers entertained themselves at the camp fire, where they sang songs, danced and talked on various issues of social concerns. The day ended with national anthem unanimously sung by the volunteers and the teachers.