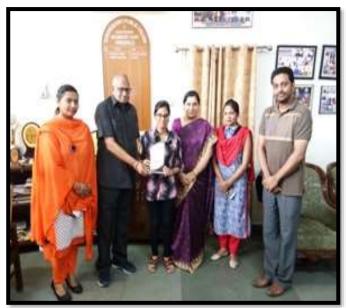

NSS Programme Officers Prof Bangera Rupinder Kaur and Prof Mandeep Singh receiving Award of Appreciation from Dr Navdeep Sharma, NSS Coordinator, PU-CHD and Dr Neena Seth Pajni, NSS Programme Coordinator & Principal,