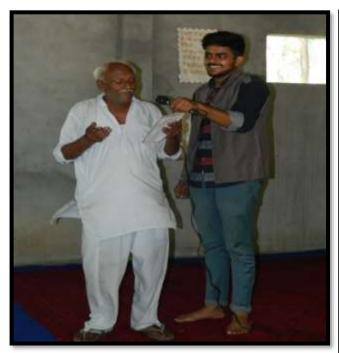

#### NSS Volunteers Visit Bridh Ashram and KushtaAashram

The fourth day of N.S.S camp at Gobindgarh Public College, Alour(Khanna) started with yoga and meditation session. Later NSS volunteers visited Bridh ashram and Kushta ashram at Khanna. In the kushta ashram volunteers' gifted detol, bandages, medicines, fruits and clothes etc. to leprosy inflicted persons. Later the volunteers visited bridh ashram of Khanna, where they presented a cultural programme, which thoroughly entertained the old people and brought into their lives the long lost spark for a few moments. Some gifts were also given to old people. During the visit, Prof.Mandeep Singh, Programme officer, stressed the fact that such visits and opportunities inculcate in volunteer a sense of responsibility, discipline and service toward society. Later, NSS volunteers also cleaned the college premises. The day culminated with 'Camp Fire' and singing of National Anthem.