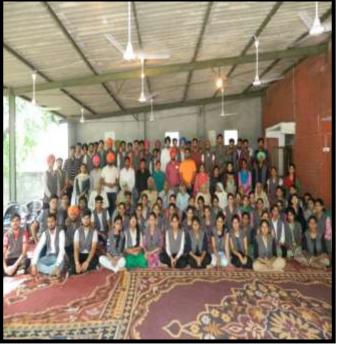

### Seven days NSS camp inaugurated at GPC (First Day)

A seven days NSS Camp has been organized at Gobindgarh Public College, Alour (Khanna). College Principal Dr. Neena Seth Pajni was the chief guest and inaugurated the camp. The theme of the camp is "Swachh Bharat". In her address to the NSS Volunteers, she motivated them to participate in the activities meant for the welfare of the society with full fervor. After the inaugural ceremony NSS volunteers visited Govt. High School, Dadheri. A social awareness rally was organized by NSS volunteers in collaboration with students of Govt. High School, Dadheri. The purpose of campaign was to aware the villagers against the social problems like Female Foeticide, Drug Addition, AIDS, Illiteracy, etc. The procession passed from all the streets of Village. Principal Dr. Neena Seth Pajni and Principal Mahinder Singh, NSS Program Officers Prof. Mandeep Singh, Prof. BangeraRupinder Kaur along with the teachers accompanied the volunteers during the procession in the village. The procession ended with a motto to eradicate social illness that has crept in the society at campus of Govt. High School, Dadheri. The day ended with National Anthem sung unanimously by the NSS Camp participants. More than 100 volunteer participated in this program.