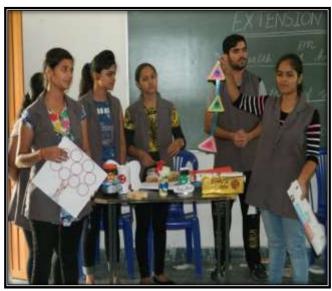

## An extension lecture on "Stress and pain management" held at GPC

An extension lecture on "Stress and pain management" was organized at Gobindgarh Public College, Alour (Khanna), today. Dr. Gurinder Singh Atwal from NGO – "Disease free body stress free mind", HBO group, Ludhiana was the resource person. College principal Dr. Neena Seth Pajni welcomed him. Dr. Gurinder Singh highlighted the importance of physiotherapy. He demonstrated various physical and mental exercises and techniques for to burst the day to day stress in life and control the blood pressure. Principal thanks Dr. Gurinder Singh for sparing his valuable time for the students. College staff members (teaching and non-teaching) and more than 120 students were presents during the lecture.

## Personality Development Workshop held at GPC

The vocational guidance and placement cell of Gobindarh Public College, Alour (Khanna) organized a one day personality development workshop for the students of B.A., PGDCA and MA classes on the campus, today. Dr. Seema Dhir (Visiting Professor, Punjab Agriculture University, Ludhiana) was the resource person. College principal Dr. Neena Seth Pajni welcomed the resource person. Dr. Seema Dhir motivated the students to develop learning and presentation skills. She also told the students to follows good moral values, good character traits for to develop the overall personality. More than 150 students participated in this workshop. Principal thanks Dr. Seema Dhir for sparing her valuable time for the students.