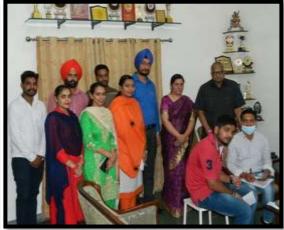

## Inaugural Ceremony National Seminar on Gender Equality & Women Empowerment

From Left (sitting) Sh. Anil Agrawal (Presiedent GESWT), Dr Deepti Gupta (Chairperson, Deptt. of English & Cultural Studies, PU- CHD), Sh. Suresh Goyal (Chairman, GPC), Sh. Sanjay Bhatia (Secretary, GESWT), Dr Neena Seth Pajni (Principal, GPC)