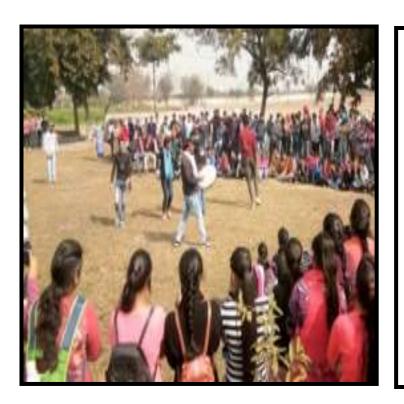

### Street play held at GPC

College Principal Dr. Neena Seth Pajni informed that to spread awareness against the drugs and social evils, a street play title "Dastak – Lok Chetna" was organized at Gobindgarh Public College, Alour (Khanna). This play was performed by artist Satpal and his team (People's Arts) from Patiala.