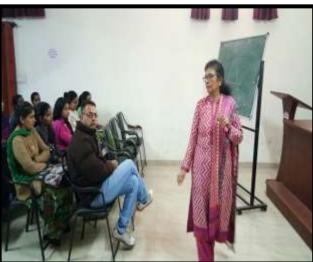

## Personality Development Workshop held at GPC

The vocational guidance and placement cell of Gobindarh Public College, Alour (Khanna) organized a one day personality development workshop for the students of B.A., PGDCA and MA classes on the campus, today. Dr. Seema Dhir (Visiting Professor, Punjab Agriculture University, Ludhiana) was the resource person. College principal Dr. Neena Seth Pajni welcomed the resource person. Dr. Seema Dhir motivated the students to develop learning and presentation skills. She also told the students to follows good moral values, good character traits for to develop the overall personality. More than 150 students participated in this workshop. Principal thanks Dr. Seema Dhir for sparing her valuable time for the students.