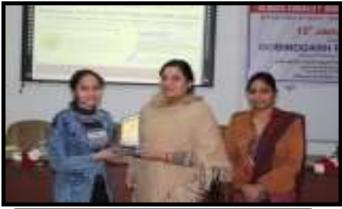

## National Seminar on Gender Equality & Women Empowerment

NSS VOLUNTEER JASKARANJIT SINGH
PRESENTED PAPER ON HEALTH AND HYGIENE

NSS VOLUNTEER MEENAKSHI SAINI WON FIRST BEST POSTER AWARD

NSS VOLUNTEER PUSHPINDER KAUR WON SECOND BEST POSTER AWARD

NSS PROGRAMME OFFICER BANGERA RUPINDER

KAUR WON BEST PAPER AWARD