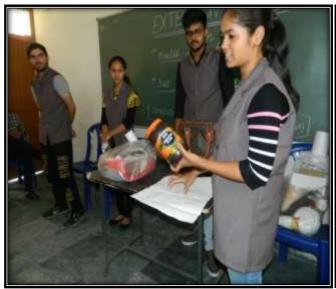

## An extension lecture on "Stress and pain management" held at GPC

An extension lecture on "Stress and pain management" was organized at Gobindgarh Public College, Alour (Khanna), today. Dr. Gurinder Singh Atwal from NGO – "Disease free body stress free mind", HBO group, Ludhiana was the resource person. College principal Dr. Neena Seth Pajni welcomed him. Dr. Gurinder Singh highlighted the importance of physiotherapy. He demonstrated various physical and mental exercises and techniques for to burst the day to day stress in life and control the blood pressure. Principal thanks Dr. Gurinder Singh for sparing his valuable time for the students. College staff members (teaching and non-teaching) and more than 120 students were presents during the lecture.

## Personality Development Workshop held at GPC

The vocational guidance and placement cell of Gobindarh Public College, Alour (Khanna) organized a one day personality development workshop for the students of B.A., PGDCA and MA classes on the campus, today. Dr. Seema Dhir (Visiting Professor, Punjab Agriculture University, Ludhiana) was the resource person. College principal Dr. Neena Seth Pajni welcomed the resource person. Dr. Seema Dhir motivated the students to develop learning and presentation skills. She also told the students to follows good moral values, good character traits for to develop the overall personality. More than 150 students participated in this workshop. Principal thanks Dr. Seema Dhir for sparing her valuable time for the students.