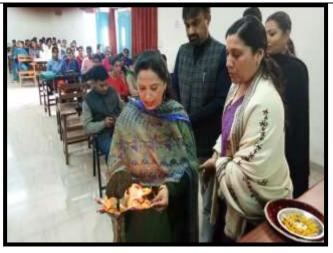

## **Blood Donation & medical checkup camp organized at GPC**

To commemorate the foundation day of Gobindgarh Public College on 29<sup>th</sup> Sept., 2017 a blood donation camp and medical checkup camp is organized on the second day of NSS Camp. The day made a healthy start with the morning assembly and yoga session. Sh. Suresh Goyal (Chairman, GPC) inaugurated the camp in the memories of senior trustees late Sh. Sat Dev Saggar& late Sh. Prem Kumar Saggar.

The blood donation camp is conducted by Govt. Medical College & Hospital, Sec.- 32, Chandigarh. Spreading the awareness on the subject Principal Dr. Neena Seth Pajni encourage the students to donate blood to save life. More than 60 students donated their blood. The medical checkup camp was conducted by Dr. SabhnamSofat, Dr. Pooja, Dr. Amit Verma, from Prabhatpuri Charitable Homeopathic Dispensary, Mandi Gobindgarh. After the camp, various competitions like debate, declamation, folk song and solo dance were also organized on the occasion. Principal awarded the winners. Sh. Anil Agrawal (President, GESWT), Sh. Swaramjit Singh Bagli, Sh. NitinSaggar were also graced the occasion. The day ended with National Anthem sung unanimously by the NSS Camp participants.