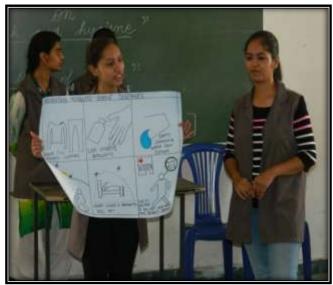

# Extension Lectures on "Drug Addiction, Traffic Awareness" were held during Fifth day of NSS Camp

The fifth day of NSS camp organized at Gobindgarh Public College, Alour, Khanna, continued with great zeal. The day made a healthy start with yoga and meditation session.Later, various extension lectures were organized for the NSS volunteers on "Drug Addiction, First Aid Training, and Traffic Awareness" in association with Sh. Kaka Ram Verma (Retired District Training Officer, Patiala), and Sh. Hemant Kumar (Traffic Inspector), S. Davinder Singh (Head Constable) were the resource persons. Sh. Kaka Ram Vermadeliberated on the use of First Aid and provided First Aid Training to the volunteers. College Principal Dr. Neena Seth Pajni expressed her indebtedness to the resource persons & dignitaries for their valuable time and esteem presence. Later, NSS volunteers were ready with the great zeal for cleanliness and maintenance of the college premises. The day culminated with 'Camp Fire' and singing of National Anthem.