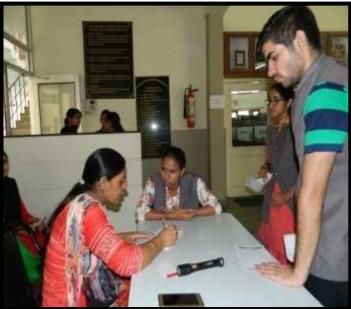

## **Blood Donation & medical checkup camp organized at GPC**

To commemorate the foundation day of Gobindgarh Public College on 29<sup>th</sup> Sept., 2017 a blood donation camp and medical checkup camp is organized on the second day of NSS Camp. The day made a healthy start with the morning assembly and yoga session. Sh. Suresh Goyal (Chairman, GPC) inaugurated the camp in the memories of senior trustees late Sh. Sat Dev Saggar& late Sh. Prem Kumar Saggar.

The blood donation camp is conducted by Govt. Medical College & Hospital, Sec.- 32, Chandigarh. Spreading the awareness on the subject Principal Dr. Neena Seth Pajni encourage the students to donate blood to save life. More than 60 students donated their blood. The medical checkup camp was conducted by Dr. SabhnamSofat, Dr. Pooja, Dr. Amit Verma, from Prabhatpuri Charitable Homeopathic Dispensary, Mandi Gobindgarh. After the camp, various competitions like debate, declamation, folk song and solo dance were also organized on the occasion. Principal awarded the winners. Sh. Anil Agrawal (President, GESWT), Sh. Swaramjit Singh Bagli, Sh. NitinSaggar were also graced the occasion. The day ended with National Anthem sung unanimously by the NSS Camp participants.