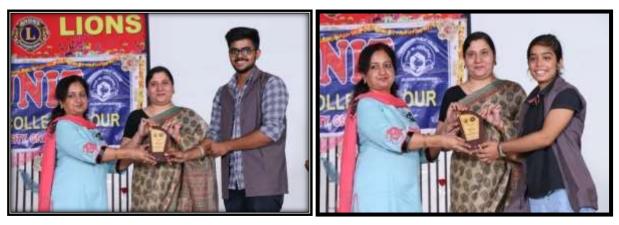

NSS Programme Officers Prof Bangera Rupinder Kaur and Prof Mandeep Singh receiving Award of Appreciation from Dr Navdeep Sharma, NSS Coordinator, PU-CHD and Dr Neena Seth Pajni, NSS Programme Coordinator & Principal,