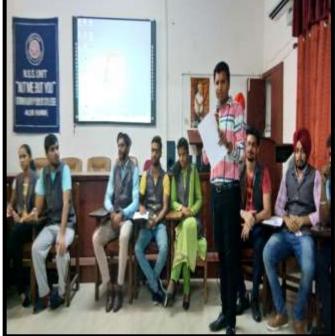

### **NSSCampValedictoryDay**

A Cultural function was organized to mark the conclusion of Seven days NSS camp held at Gobindgarh Public College, Alour (Khanna). Prof. Navdeep Sharma, (Coordinator, NSS Unit), Panjab University, Chandigarh was the chief guest on this occasion. College Principal Dr. Neena Seth Pajni welcomed the chief guest. Programme Officer Prof. Bangera Rupinder Kaur presented the report of the Camp comprising the details of activities undertaken by volunteers during the camp. They said that Volunteers took out a Social Awareness Campaign in Dadheri Village against social problems like AIDS, Female Foeticide and Drug Addiction. Volunteers also undertook cleanliness drive in College campus and Village Dadheri. One-day workshop of First Aid Training was also organized. Volunteers visited the Kusht Ashram of Khanna and distributed medicines, fruits, clothes and woolens to the residents. Various lectures on First Aid, Yoga Training and on some social issues were delivered by eminent experts. A medical Checkup Camp was organized for NSS Volunteers Principal Dr. Neena Seth Pajni appreciated the work done by the volunteers during the camp and motivated them to maintain the same spirit in other activities also. Principal thanked the chief guest and other delegates for sparing their valuable time forstudents.GPC Alumini were also honoured for their valueable contribution during the camp. Sh.Suresh Goyal (Chairman, GPC), Sh. N.K Khanna , Sh. Sawarnjit Singh Bagli, Sh.Piara Singh Kalsi,Sh. Nitin Saggar were also graced the occasion. Programme Officer Prof. Mandeep Singh presented vote of thanks.