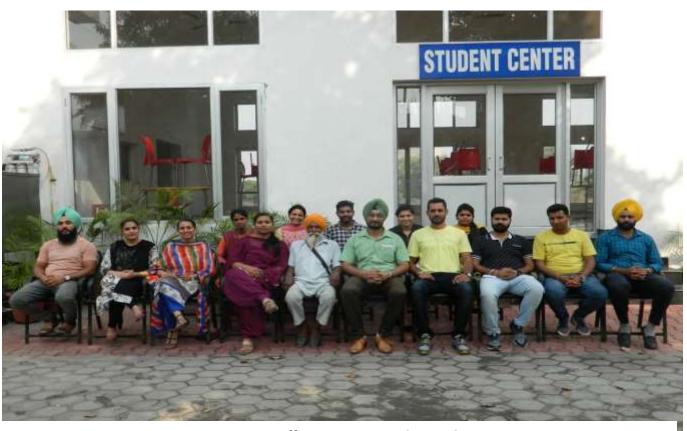

Sharma, NSS Coordinator, PU-CHD and Dr Neena Seth Pajni, NSS Programme Coordinator & Principal,







NSS Volunteers at their cultural best



Bharat Bhushan Grover adjuged as Best Camper (Male) & Jaskirat Kaur as best Camper (Female)



| × |  |  |
|---|--|--|
|   |  |  |
|   |  |  |
|   |  |  |
|   |  |  |
|   |  |  |
|   |  |  |
|   |  |  |
|   |  |  |
|   |  |  |
|   |  |  |
|   |  |  |
|   |  |  |
|   |  |  |
|   |  |  |
|   |  |  |
|   |  |  |
|   |  |  |
|   |  |  |
|   |  |  |
|   |  |  |
|   |  |  |
|   |  |  |
|   |  |  |
|   |  |  |
|   |  |  |
|   |  |  |
|   |  |  |
|   |  |  |
|   |  |  |
|   |  |  |
|   |  |  |
|   |  |  |
|   |  |  |
|   |  |  |
|   |  |  |
|   |  |  |
|   |  |  |
|   |  |  |

# NSS Group A & Group B





# NSS Group C & Group D





# **NSS Group E**





**NSS Programme Officers & Non-Student Volunteers** 



# मी.पी.सी. में हक्तदान व मैडीकल जांच शिविस आयोजित

#### ਜੀ.ਪੀ.ਸੀ. 'ਚ ਖ਼ੁਨਦਾਨ ਅਤੇ ਮੈਡੀਕਲ ਜਾਂਚ ਕੈੱਪ ਲਗਾਇਆ

## जी.पी.सी. में रक्तदान और मैडीकल चैकअप कैप लगाया

पाची गोविषाण 29 सिताम्बर (भोगेषा): भोविष्णा का वास्त्रा कारणेल (शी वी सी ) के स्वापना विषया का वास्त्रा कारणेल (शी वी सी ) के स्वापना विषया का वास्त्रा कारणेल (शी वी सी ) के स्वापना विषया का वास्त्रा कारणेल (शी वी सी ) के स्वापना विषया का वास्त्रा का वास्त्र का वास्त्र का वास्त्र का प्रमान अभिना अध्यात प्रमाना का वास्त्र का वास्त्



#### ਸਮਾਜਿਕ ਕੁਰੀਤੀਆਂ ਵਿਰੁੱਧ ਕੱਢੀ ਰੈਲੀ

AND Hardware, No minimum discourse and the second s

a referred HIJIJE

# एन.एस.एस. वालंटयिरों ने वृद्ध आश्रम में दी मदद



इ आश्रम खन्ना में एन एस एस. वालंदियर सहायता प्रवान करते हुए।

्रेणींचित्रपाद, 3 जम्मु