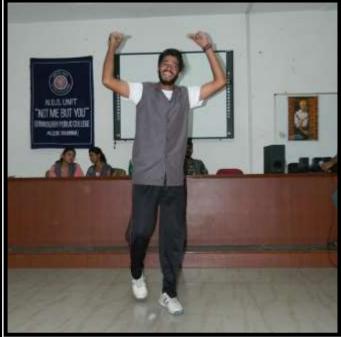

NSS Volunteers at their cultural best

Bharat Bhushan Grover adjuged as Best Camper (Male) & Jaskirat Kaur as best Camper (Female)

| × |  |  |
|---|--|--|
|   |  |  |
|   |  |  |
|   |  |  |
|   |  |  |
|   |  |  |
|   |  |  |
|   |  |  |
|   |  |  |
|   |  |  |
|   |  |  |
|   |  |  |
|   |  |  |
|   |  |  |
|   |  |  |
|   |  |  |
|   |  |  |
|   |  |  |
|   |  |  |
|   |  |  |
|   |  |  |
|   |  |  |
|   |  |  |
|   |  |  |
|   |  |  |
|   |  |  |
|   |  |  |
|   |  |  |
|   |  |  |
|   |  |  |
|   |  |  |
|   |  |  |
|   |  |  |
|   |  |  |
|   |  |  |
|   |  |  |
|   |  |  |
|   |  |  |
|   |  |  |