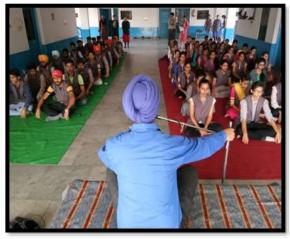

### Seven days NSS camp inaugurated at GPC (First Day)

A seven days NSS Camp has been organized at Gobindgarh Public College, Alour (Khanna). College Principal Dr. Neena Seth Pajni was the chief guest and inaugurated the camp. The theme of the camp is "Swachh Bharat". In her address to the NSS Volunteers, she motivated them to participate in the activities meant for the welfare of the society with full fervor. After the inaugural ceremony NSS volunteers visited Govt. High School, Dadheri. A social awareness rally was organized by NSS volunteers in collaboration with students of Govt. High School, Dadheri. The purpose of campaign was to aware the villagers against the social problems like Female Foeticide, Drug Addition, AIDS, Illiteracy, etc. The procession passed from all the streets of Village. Principal Dr. Neena Seth Pajni and Principal Mahinder Singh, NSS Program Officers Prof. Mandeep Singh, Prof. BangeraRupinder Kaur along with the teachers accompanied the volunteers during the procession in the village. The procession ended with a motto to eradicate social illness that has crept in the society at campus of Govt. High School, Dadheri. The day ended with National Anthem sung unanimously by the NSS Camp participants. More than 100 volunteer participated in this program.