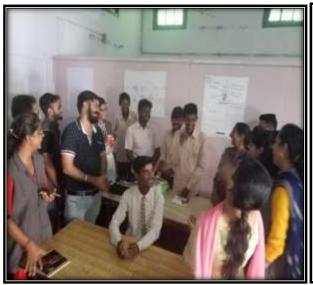

# Extension Lectures on "Drug Addiction, Traffic Awareness" were held during Fifth day of NSS Camp

The fifth day of NSS camp organized at Gobindgarh Public College, Alour, Khanna, continued with great zeal. The day made a healthy start with yoga and meditation session.Later, various extension lectures were organized for the NSS volunteers on "Drug Addiction, First Aid Training, and Traffic Awareness" in association with Sh. Kaka Ram Verma (Retired District Training Officer, Patiala), and Sh. Hemant Kumar (Traffic Inspector), S. Davinder Singh (Head Constable) were the resource persons. Sh. Kaka Ram Vermadeliberated on the use of First Aid and provided First Aid Training to the volunteers. College Principal Dr. Neena Seth Pajni expressed her indebtedness to the resource persons & dignitaries for their valuable time and esteem presence. Later, NSS volunteers were ready with the great zeal for cleanliness and maintenance of the college premises. The day culminated with 'Camp Fire' and singing of National Anthem.