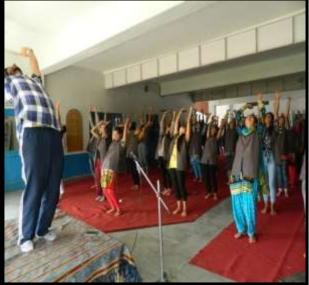

# Swachh Bharat Abhiyan organized by NSS Volunteers 30-Sept- 2017

The third day of NSS camp at Gobindgarh Public College, Alour, Khanna, began with zealous participation of volunteers. The day broke in with the morning assembly and yoga session. The NSS volunteers undertook cleanliness drive at college campus and surrounding areas. 100 NSS student volunteers participated in this Abhiyan that administrated their responsibility of creating clean, green and healthy nation. After this, a competition of debate, quiz, solo dance was organized for the NSS volunteers.