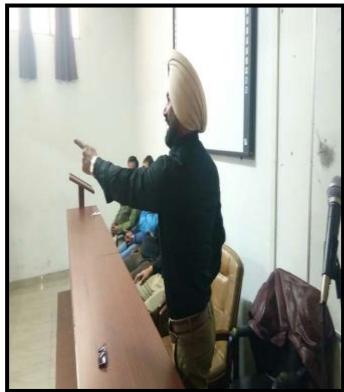

# Extension Lectures on "Drug Addiction, Traffic Awareness" were held during Fifth day of NSS Camp

The fifth day of NSS camp organized at Gobindgarh Public College, Alour, Khanna, continued with great zeal. The day made a healthy start with yoga and meditation session.Later, various extension lectures were organized for the NSS volunteers on "Drug Addiction, First Aid Training, and Traffic Awareness" in association with Sh. Kaka Ram Verma (Retired District Training Officer, Patiala), and Sh. Hemant Kumar (Traffic Inspector), S. Davinder Singh (Head Constable) were the resource persons. Sh. Kaka Ram Vermadeliberated on the use of First Aid and provided First Aid Training to the volunteers. College Principal Dr. Neena Seth Pajni expressed her indebtedness to the resource persons & dignitaries for their valuable time and esteem presence. Later, NSS volunteers were ready with the great zeal for cleanliness and maintenance of the college premises. The day culminated with 'Camp Fire' and singing of National Anthem.