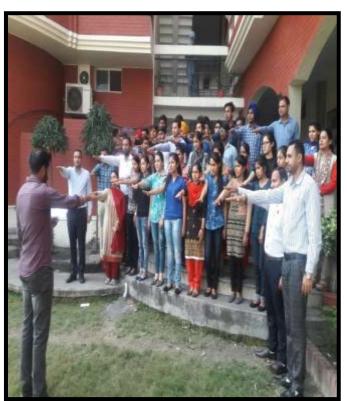

## **GPC** celebrates a Youth Empowerment Day

Gobindgarh Public College, Alour (Khanna) commemorate the Martyrdom Day of Shaheed Bhagat Singh as a Youth Empowerment Day on 23rd March, 2018 as declared by Punjab Government, recently. An oath taking ceremony was organized for the students and faculty to dedicate themselves for making Punjab drug free, to aware the citizens of the region about the hazardous effects of drugs and to cooperate all the policies and programmes of the Punjab Government to eradicate the evil of drugs. On this occasion, college principal Dr. Neena Seth Pajni addressed the students about fatal effects of drugs on youngsters and urged them to stay away from drugs. Prof. Bharat Bhushan Badhan has been appointed as Drug Abuse Prevention Officer (Nodal). 20 students volunteers and 4 teachers and 4 non-teaching staff members filled the DAPO- CV ( Drug Abuse Prevention Officer- Citizen Volunteers) to help the government in this noble initiative.