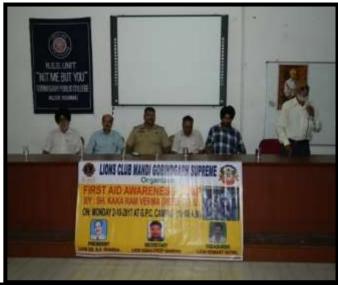

# Extension Lectures on "Drug Addiction, Traffic Awareness" were held during Fifth day of NSS Camp

The fifth day of NSS camp organized at Gobindgarh Public College, Alour, Khanna, continued with great zeal. The day made a healthy start with yoga and meditation session.Later, various extension lectures were organized for the NSS volunteers on "Drug Addiction, First Aid Training, and Traffic Awareness" in association with Sh. Kaka Ram Verma (Retired District Training Officer, Patiala), and Sh. Hemant Kumar (Traffic Inspector), S. Davinder Singh (Head Constable) were the resource persons. Sh. Kaka Ram Vermadeliberated on the use of First Aid and provided First Aid Training to the volunteers. College Principal Dr. Neena Seth Pajni expressed her indebtedness to the resource persons & dignitaries for their valuable time and esteem presence. Later, NSS volunteers were ready with the great zeal for cleanliness and maintenance of the college premises. The day culminated with 'Camp Fire' and singing of National Anthem.