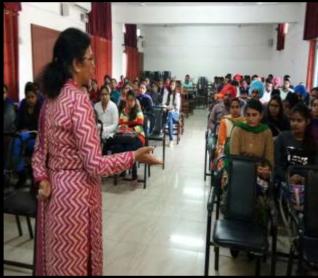

### Seven days NSS camp inaugurated at GPC (First Day)

A seven days NSS Camp has been organized at Gobindgarh Public College, Alour (Khanna). College Principal Dr. Neena Seth Pajni was the chief guest and inaugurated the camp. The theme of the camp is "Swachh Bharat". In her address to the NSS Volunteers, she motivated them to participate in the activities meant for the welfare of the society with full fervor. After the inaugural ceremony NSS volunteers visited Govt. High School, Dadheri. A social awareness rally was organized by NSS volunteers in collaboration with students of Govt. High School, Dadheri. The purpose of campaign was to aware the villagers against the social problems like Female Foeticide, Drug Addition, AIDS, Illiteracy, etc. The procession passed from all the streets of Village. Principal Dr. Neena Seth Pajni and Principal Mahinder Singh, NSS Program Officers Prof. Mandeep Singh, Prof. BangeraRupinder Kaur along with the teachers accompanied the volunteers during the procession in the village. The procession ended with a motto to eradicate social illness that has crept in the society at campus of Govt. High School, Dadheri. The day ended with National Anthem sung unanimously by the NSS Camp participants. More than 100 volunteer participated in this program.