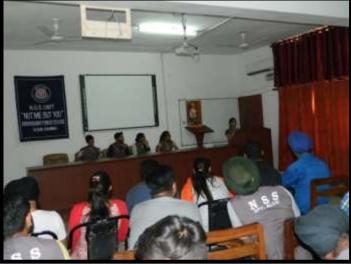

### Seven days NSS camp inaugurated at GPC (First Day)

A seven days NSS Camp has been organized at Gobindgarh Public College, Alour (Khanna). College Principal Dr. Neena Seth Pajni was the chief guest and inaugurated the camp. The theme of the camp is "Swachh Bharat". In her address to the NSS Volunteers, she motivated them to participate in the activities meant for the welfare of the society with full fervor. After the inaugural ceremony NSS volunteers visited Govt. High School, Dadheri. A social awareness rally was organized by NSS volunteers in collaboration with students of Govt. High School, Dadheri. The purpose of campaign was to aware the villagers against the social problems like Female Foeticide, Drug Addition, AIDS, Illiteracy, etc. The procession passed from all the streets of Village. Principal Dr. Neena Seth Pajni and Principal Mahinder Singh, NSS Program Officers Prof. Mandeep Singh, Prof. BangeraRupinder Kaur along with the teachers accompanied the volunteers during the procession in the village. The procession ended with a motto to eradicate social illness that has crept in the society at campus of Govt. High School, Dadheri. The day ended with National Anthem sung unanimously by the NSS Camp participants. More than 100 volunteer participated in this program.