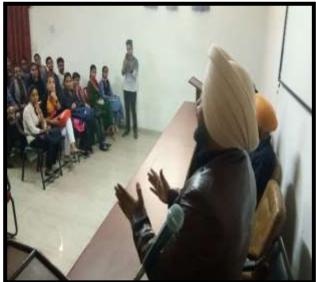

## **International Mother Language Day celebrated at GPC**

The students of Hindi and English depts. of Gobindgarh Public College, Alour (Khanna) jointly celebrated the International mother language day at campus, today. To mark the day an extension lecture was organized on "Thematic analysis of the works of Munshi Premchand and Suryakant Tripathi Nirala". Addressing the students Principal Dr. Neena Seth Pajniexplained that International Mother Language Day is a worldwide annual observance held on 21February to promote awareness of linguistic and cultural diversity and promote multilingualism. First announced by UNESCO on 17 November 1999, International Mother Language Day has been observed annually since 2000.

Dr. Ashok Kumar (Associate Professor, Dept. of Hindi) Panjab University, Chandigarh was the resource person. College Principal Dr. Neena Seth Pajni welcomed the resource person. Dr. Ashok Kumar highlighted the various isms in Hindi literature. He also deliberates on the importance of Hindi language as a source of employment. Principal also informed that students of Deptt. Of Punjabi participated in Lok Geet and Poetry recitation competition organized by Punjab Kala Parished, Chandigarh. Students of Journalism & Mass Communication spread awareness by making posters.

Principal Dr. Pajni thanks Dr. Ashok Kumar for sparing his valuable time for the students. More than 150 students attended this lecture.