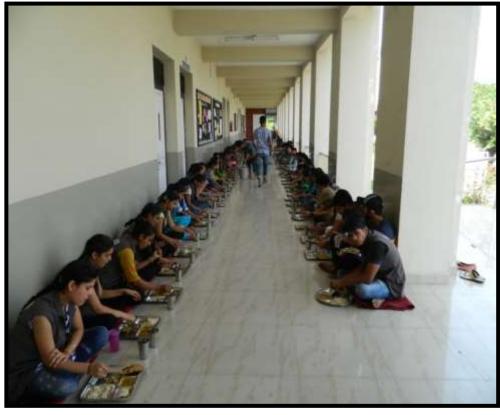

The blood donation camp is conducted by Govt. Medical College & Hospital, Sec.- 32, Chandigarh. Spreading the awareness on the subject Principal Dr. Neena Seth Pajni encourage the students to donate blood to save life. More than 60 students donated their blood. The medical checkup camp was conducted by Dr. SabhnamSofat, Dr. Pooja, Dr. Amit Verma, from Prabhatpuri Charitable Homeopathic Dispensary, Mandi Gobindgarh. After the camp, various competitions like debate, declamation, folk song and solo dance were also organized on the occasion. Principal awarded the winners. Sh. Anil Agrawal (President, GESWT), Sh. Swaramjit Singh Bagli, Sh. NitinSaggar were also graced the occasion. The day ended with National Anthem sung unanimously by the NSS Camp participants.