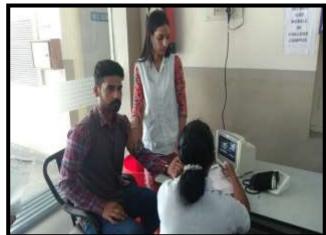

The blood donation camp is conducted by Govt. Medical College & Hospital, Sec.- 32, Chandigarh. Spreading the awareness on the subject Principal Dr. Neena Seth Pajni encourage the students to donate blood to save life. More than 60 students donated their blood. The medical checkup camp was conducted by Dr. SabhnamSofat, Dr. Pooja, Dr. Amit Verma, from Prabhatpuri Charitable Homeopathic Dispensary, Mandi Gobindgarh. After the camp, various competitions like debate, declamation, folk song and solo dance were also organized on the occasion. Principal awarded the winners. Sh. Anil Agrawal (President, GESWT), Sh. Swaramjit Singh Bagli, Sh. NitinSaggar were also graced the occasion. The day ended with National Anthem sung unanimously by the NSS Camp participants.