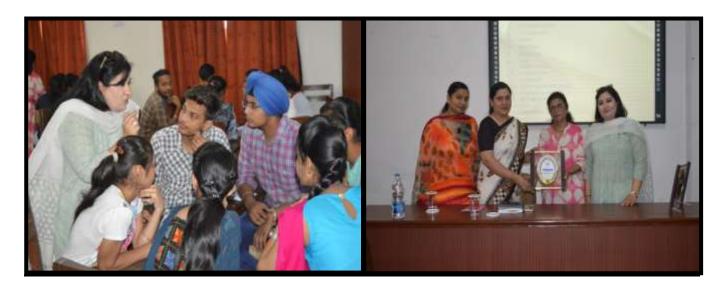

## Inaugural Ceremony National Seminar on Gender Equality & Women Empowerment

From Left (sitting) Sh. Anil Agrawal (Presiedent GESWT), Dr Deepti Gupta (Chairperson, Deptt. of English & Cultural Studies, PU- CHD), Sh. Suresh Goyal (Chairman, GPC), Sh. Sanjay Bhatia (Secretary, GESWT), Dr Neena Seth Pajni (Principal, GPC)