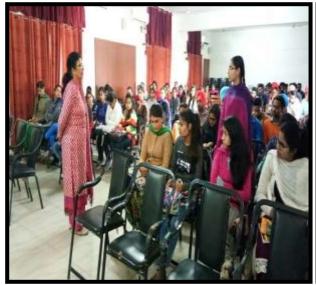

Principal Dr. Pajni thanks Dr. Ashok Kumar for sparing his valuable time for the students. More than 150 students attended this lecture.