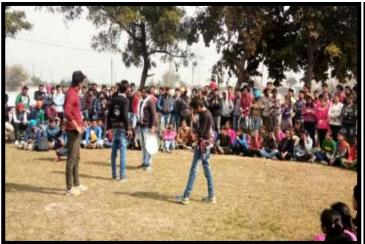

### Street play held at GPC

College Principal Dr. Neena Seth Pajni informed that to spread awareness against the drugs and social evils, a street play title "Dastak – Lok Chetna" was organized at Gobindgarh Public College, Alour (Khanna). This play was performed by artist Satpal and his team (People's Arts) from Patiala.