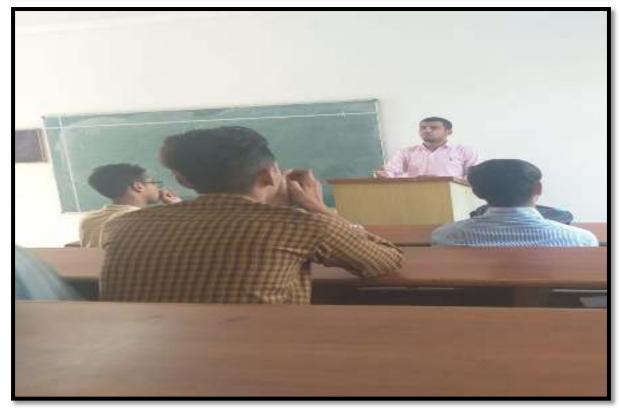

#### First Aid Training and Health Awareness Marks the 5<sup>th</sup> Day of NSS Camp at GPC Alour

On the 5<sup>th</sup> day i.e. 11<sup>th</sup> January, 2020, of the seven days NSS Camp being organized at Gobindgarh Public College, Alour (Khanna), and the day made a healthy start with yoga and meditation session. Then, an extension lecture on 'Basic First Aid (CPR, Heart Attack and Fire Safety)' was conducted by Mr. Kaka Ram Verma (Retired, District Training Officer, Red Cross, Patiala). He deliberated upon the basic knowledge of First Aid Training that have become need of the hour. Later, another extension lecture on 'General Health Issues' was conducted by Dr. B.L. Bhardwaj, Retd. Principal, Rajindra Medical College, Patiala. He deliberated upon the effects of environment upon the human health and the general concerns and issues relating to health. During the lectures, Dr. Neena Seth Pajni (Principal), Er. R.P. Sharda, NSS Program Officers Dr. Mandeep Singh and Prof. Bangera Rupinder Kaur, teachers incharge and NSS volunteers were present. Later during the days' activities planned under the theme 'Save Environment', a visit to Bal Bhawan, Mandi Gobindgarh (an NGO for beggars' children school) was arranged. The college Principal Dr. Neena Seth Pajni, actively associated, visited the school on its one year completion and motivated the parents of such children for education and as a noble gesture donated Rs. 5100/- for the welfare of the school. Another visit to Mahant Gangapuri Badhir Vidyala (School for the Deaf) Khanna was arranged, where the NSS volunteers along with the teachers' distributed stationary items and celebrated Lohri with the students of the school. The day ended with rejoice and entertainment at camp fire.

#### Extension Lecture on **"First Aid Training"** By Kaka Ram Verma