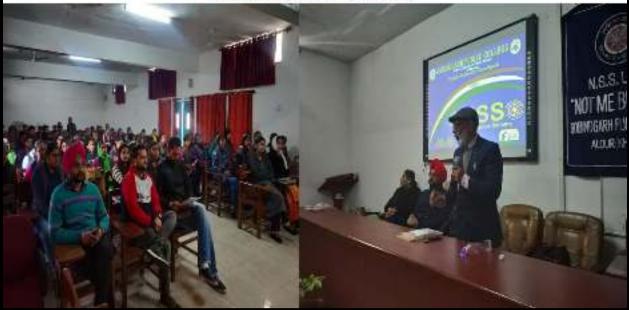

#### Day 1 on 7th January 2020 Seven Days NSS Camp begins at GPC Alour (Khanna)

A seven days NSS camp being organized at Gobindgarh Public College Alour (Khanna) scheduled from 7<sup>th</sup> Jan to 13<sup>th</sup> Jan 2020 begins enthusiastically. This year the camp begins under the theme 'Save Environment' as conveyed by Panjab University, Chandigarh. The college Principal Dr. Neena Seth Pajni (NSS Co-ordinator) was the chief guest of the day and inaugurated the camp. In her address to the NSS volunteers she motivated them to participate in the activities meant for the welfare of the society and also encouraged them to embark on the journey towards self assessment and societal responsiveness. Later, the volunteers along with the NSS program officers Dr. Mandeep Singh and Prof. Bangera Rupinder Kaur and the teacher volunteers visited the Old Age Home and Kusht Ashram located at Khanna. The volunteers presented a cultural program and celebrated Lohri with the old incumbents at old age home. At Kusht Ashram a few medical supplies were distributed. Later, at the college campus, the volunteers participated in the camp fire with great fervor. In all 120 volunteers participated in the camp.