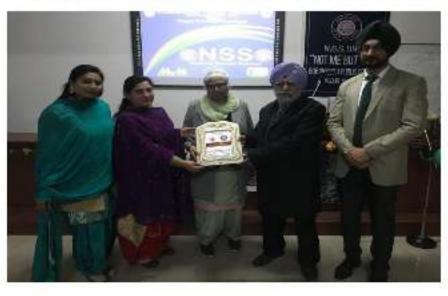

#### NSS Camp at GPC Alour Khanna End on a Valedictory Note

The seven days NSS Camp organized at Gobindgarh Public College Alour, Khanna successfully culminated with a cultural fest at its valedictory function on 13<sup>th</sup> January 2020 under the able mentorship of Dr. Neena Seth Pajni (Principal & NSS Co-ordinator). On this occasion, S. Swarnjit Singh Bagli (Chairman of the college) presided as the chief guest of the function. Also present during the event were the veteran members of Gobindgarh Educational and Social Welfare Trust, Sh. Raj Goyal (Secretary), S. Piara Singh Kalsi (Senior Member), Sh. Nitin Saggar (Treasurer) and members of GPC Alumni Association. The welcome address was delivered by Dr. Neena Seth Pajni (Principal & NSS Co-Ordinator) in which she congratulated the NSS Unit participants and also motivated them for further contribution towards the welfare of the society. During the event, various cultural items like Geet, Dance were presented by the NSS volunteers. Later, the NSS volunteers, teacher volunteers and the Program Officers Dr. Mandeep Singh and Prof. Bangera Rupinder Kaur were felicitated with award of appreciation by the chief guest of the day. The NSS volunteers were also honored under various categories and amongst the 100 participating volunteers, Mr. Manan Arora was bestowed with Best Camper (Boys) and Ms. Rajinder Kaur with Best Camper (Girls) award. The day marked its significance with the celebration of Lohri festival.

#### Chief Guest S. Swarnjit Singh Bagli (Chairman) GPC, Alour (Khanna)