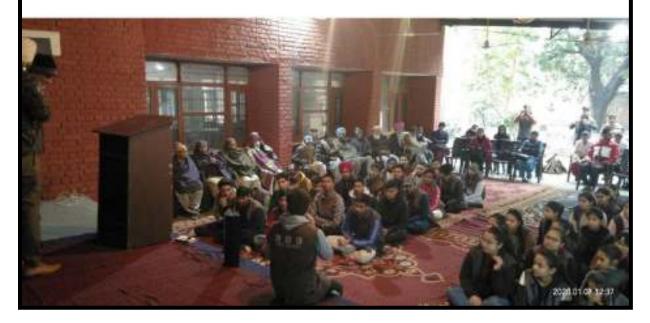

#### Day 1 on 7th January 2020 Seven Days NSS Camp begins at GPC Alour (Khanna)

A seven days NSS camp being organized at Gobindgarh Public College Alour (Khanna) scheduled from 7<sup>th</sup> Jan to 13<sup>th</sup> Jan 2020 begins enthusiastically. This year the camp begins under the theme 'Save Environment' as conveyed by Panjab University, Chandigarh. The college Principal Dr. Neena Seth Pajni (NSS Co-ordinator) was the chief guest of the day and inaugurated the camp. In her address to the NSS volunteers she motivated them to participate in the activities meant for the welfare of the society and also encouraged them to embark on the journey towards self assessment and societal responsiveness. Later, the volunteers along with the NSS program officers Dr. Mandeep Singh and Prof. Bangera Rupinder Kaur and the teacher volunteers visited the Old Age Home and Kusht Ashram located at Khanna. The volunteers presented a cultural program and celebrated Lohri with the old incumbents at old age home. At Kusht Ashram a few medical supplies were distributed. Later, at the college campus, the volunteers participated in the camp fire with great fervor. In all 120 volunteers participated in the camp.