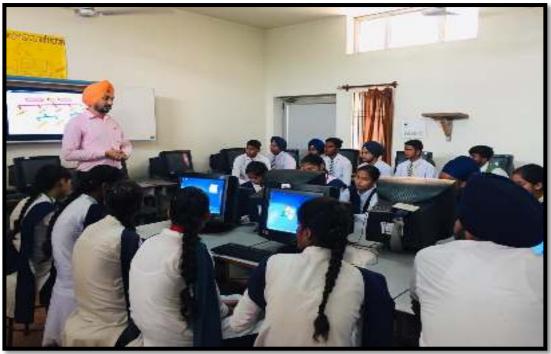

The PPT presented by NSS Volunteers included the History of Andhra Pradesh supplementing the information of Culture, Tourism, Its major Rivers, Languages, Festivals, Religion, Dance, Customs and Traditions of people living, the freedom fighters born at place, food, spices and its famous Temples. The PPT presented by Volunteers Parikshit Goyal (B.Com. I), Anchal (BA II), Muskan Singh (BA I), Shivam Dhand (BA II), Karan Narang (B.Com.I). The Volunteers were acknowledged regarding the same during the NSS camp organized at Gobindgarh Public College Alour (Khanna) from 07/01/2020 to 13/01/2020.