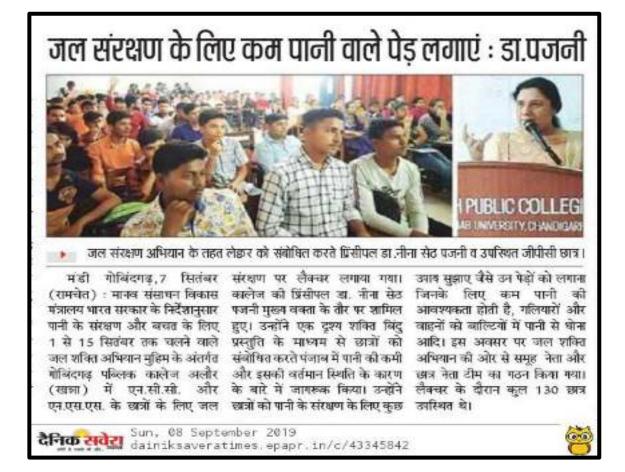

kets from college (as seen in photograph)

The Grey color of the jackets is epitome of solidity & stability, creating a sense of calm & composure. It is a color of compromise and perfect neutrality.

The NSS volunteers wears the jackets to be ready to serve the society, without any prejudice or inclination showcasing efficiency, the Grey jackets when worn, makes the youth volunteers to work & serve with dedication & efficiency.

### Village Adopted-

(2014-15)-Alour (2015-16)-Ajnali (2016-17,2017-18,2018-19, 2019-20)-Dadheri

### Programme Chart & Schedule-

(2019-20)- Attached as Annexure I, II, III





# Hawan Ceremony by NSS unit



Swachh Bharat 15 to 21 July 2020 (180 Hours Work at Village Dadheri)



































































<u>Jal Shakti</u>















# **Blood Donation Camp**







# **Celebration of National Flag Day**













### **Ek Bharat Shreshta Bharat Report for January 2020**

| Sr. | Name of Regional | Name of | Activity for | Name of    | Number of  |
|-----|------------------|---------|--------------|------------|------------|
| No. | Directorate      | State   | January 2020 | College    | Volunteers |
|     |                  |         |              |            | Involved   |
| 1   | Chandigarh       | Punjab  | Discussion   | Gobindgarh | 100        |
|     |                  |         | and PPT      | Public     |            |
|     |                  |         | Presentation | College    |            |
|     |                  |         | on Culture   | Alour      |            |
|     |