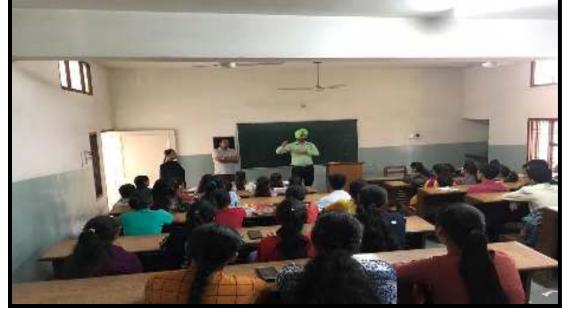

#### Environment Conservation Marks the Second Day of NSS at GPC <u>Alour</u>

On the second day i.e. 8<sup>th</sup> January 2020, the seven days NSS Camp being organized at Gobindgarh Public College Alour, (Khanna) began with an invocation to God and Yoga and meditation session conducted by Dr. Mandeep Singh (NSS Program Officer). In consonance with the theme 'Save Environment' of the camp, a lecture on Environment Conservation was organized and was conducted by Ms. Shivani Singh who deliberated on the Importance of nature and the significance of ecological balance and the contribution of human nature for its preservation. After the lecture, competitions such as extempore, poem recitation and dance was organized for the NSS volunteers and thus commemorated with their zealous participation. Later, a cleanliness drive was taken out in the college by the NSS volunteers, teachers and the program officers. The college principal Dr. Neena Seth Pajni encouraged and appreciated for this venture. The day made a warm end with camp fire.

#### Lecture on "Earth And Environment Conservation" by Shivani Singh