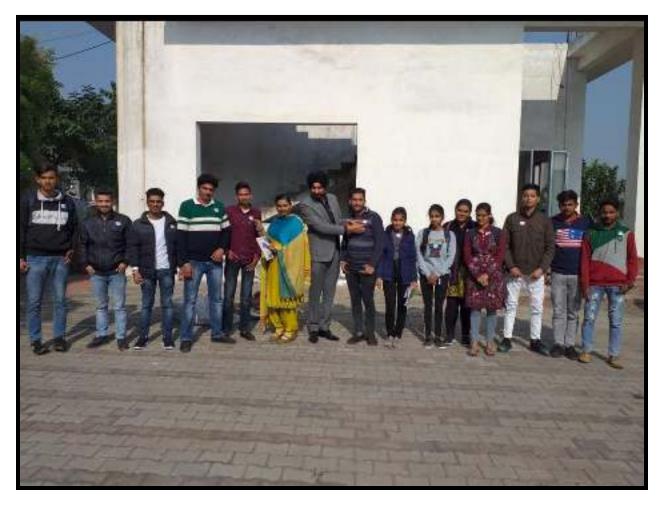

#### **Inauguration Report**

#### Day 1 on 7th January 2020 Seven Days NSS Camp begins at GPC Alour (Khanna)

A seven days NSS camp being organized at Gobindgarh Public College Alour (Khanna) scheduled from 7<sup>th</sup> Jan to 13<sup>th</sup> Jan 2020 begins enthusiastically. This year the camp begins under the theme 'Save Environment' as conveyed by Panjab University, Chandigarh. The college Principal Dr. Neena Seth Pajni (NSS Co-ordinator) was the chief guest of the day and inaugurated the camp. In her address to the NSS volunteers she motivated them to participate in the activities meant for the welfare of the society and also encouraged them to embark on the journey towards self assessment and societal responsiveness. Later, the volunteers along with the NSS program officers Dr. Mandeep Singh and Prof. Bangera Rupinder Kaur and the teacher volunteers visited the Old Age Home and Kusht Ashram located at Khanna. The volunteers presented a cultural program and celebrated Lohri with the old incumbents at old age home. At Kusht Ashram a few medical supplies were distributed. Later, at the college campus, the volunteers participated in the camp fire with great fervor. In all 120 volunteers participated in the camp.

#### INAUGURATION