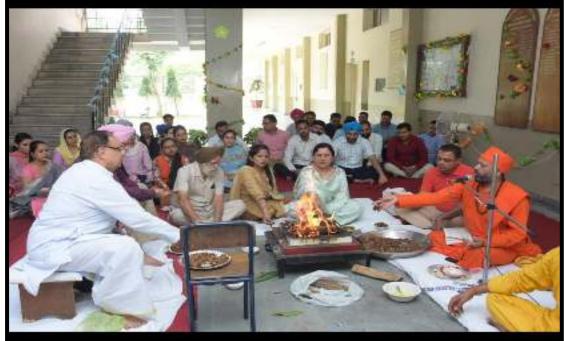

# Hawan Ceremony by NSS unit

Swachh Bharat 15 to 21 July 2020 (180 Hours Work at Village Dadheri)

<u>Jal Shakti</u>