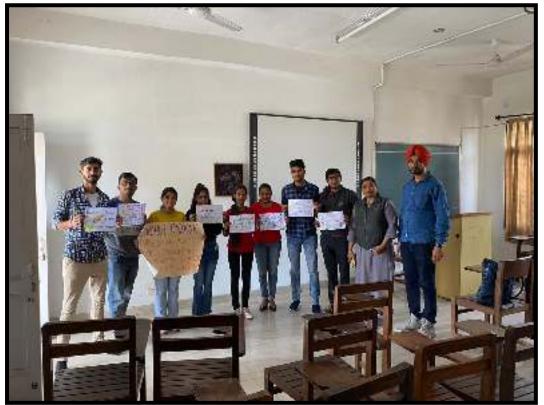

ਮਹਾਂਰਾਸ਼ਟਰ ਤੋਂ ਵੱਡੀ

ਨ ਲਾਲ, ਲਾਲਾ ਹੇਸ ਰਾਜ ਜੈਨ ਪਬਲਿਕ ਸੀਨੀਅਰ ਸੈਕੰਡਰੀ ਸ਼ਕਲ ਖੇਨਾ ਦੀ ਨੀਖਿਲ ਕੋਸ਼ਿਅਪ ਨੇ ਕਰ ਮੁੱਢ 'ਚ ਦੁਜਾ ਅਤੇ ਤੀਜਾ ਸਥਾਨ ਪ੍ਰਾਪਤ ਕੀਤਾ। ਸਲੋਗਨ ਲੰਖਨ ਮੁਕਾਬਲੇ 'ਚ ਐਮ. ਜੀ. ਸੀ. ਏ. ਐਸ. ਮਾਡਲ ਹਾਈ ਸਕੂਲ ਖੋਨਾ ਦੇ ਕੁਲਦੀਪ ਸਿੰਘ ਨੇ ਪਹਿਲਾ ਸਥਾਨ ਪ੍ਰਾਪਤ ਕੀਤਾ। ਅਚਾਰੀਆ ਆਤਮਾ ਰਾਮ ਜੈਨ ਲੰਡਕੀਆ ਸ਼ੀਨੀਅਰ ਸੈਕਂਡਰੀ ਦੀ ਜੁਹੀ ਛੰਦੜਾ ਨੇ ਦੂਜਾ ਸਥਾਨ ਪ੍ਰਾਪਤ ਕੀਤਾ ਐਮ ਜੀ ਸੀ ਏ.ਐਸ. ਮਾਡਲ ਹਾਈ ਸਕਲ ਖੋਨਾ ਦੇ ਪ੍ਰਭਲੀਨ ਸਿੰਘ ਬਿਲਕ ਅਤੇ ਓਮ ਪ੍ਰਕਾਸ਼ ਮਾਡਲ ਸਕੂਲ ਮੇਡੀ ਗੋਬਿੰਦਗੜ੍ਹ ਦੀ ਗਰਿਮਾ ਗੁਪਤਾ ਹ

ਭੀਜਾ ਸਥਾਨ ਪਾਪਤ ਕੀਤਾ। ਪਿਸੀਪਲ ਡਾ. ਨੀਨਾ ਸੇਠ ਪਜਨ ਨੇ ਇਹ ਵੀ ਦੱਸਿਆ ਕਿ ਐਨ.ਸੀ. ਸੀ. ਅਤੇ ਐਨ. ਐਸ. ਐਸ ਵਲੰਟੀਅਰ ਕੇਵਿਡ-19 ਮਹਾਂਮਾਰੀ ਦੌਰਾਨ ਜ਼ਿਲਾ ਪਸ਼ਾਸ਼ਨ ਦੀਆਂ ਹਿਦਾਇਤਾਂ ਅਨੁਸਾਰ ਵੱਖ ਵੱਖ ਕਾਰਜਾਂ ਲਈ ਲੱਗੇ ਹੋਏ ਹਨ।

ਪੀ.ਪੀ.ਟੀ. ਮੁਕਾਬਲੇ 'ਚ ਗੁਰੂ ਨਾਨਕ ਮਾਡਲ ਸੀ ਨੀਅਰ ਮਾਡਲ

ਸਕੂਲ ਦੌਰਾਹਾਂ ਨੇ ਪਹਿਲਾ ਸਥਾਨ ਪਾਪਤ ਕੀਤਾ। ਗੁਰੂ ਨਾਨਕ

ਪਬਲਿਕ ਸਕਲ ਲਧਿਆਣਾ ਦੀ ਮਨਮੀਤ ਕੌਰ ਅਤੇ ਸਆਮੀ ਚੋਰ

**Punjab and Andhra Pradesh** 













## <u>NSS Unit of Gobindgarh Public College Alour, (Khanna) observes</u> <u>National Unity Day</u>

The NSS Unit of Gobindgarh Public College Alour, (Khanna) observed National Unity Day (Rashtriya Ekta Divas) on 31<sup>st</sup> October, 2019 to commemorate the 144<sup>th</sup> Birth Anniversary Sardar Vallabhai Patel. On this occasion, Dr. Neena Seth Pajni, Principal of the college congratulated the volunteers for their active participation as the positive contribution towards nation building and reinforced them to commit themselves for strengthening the security and unity of the nation. On this occasion, the NSS Program officer Dr. Mandeep Singh conducted a lecture on 'The importance of the Unity for a successful nation'. Through his deliberation, he made the volunteers realiz