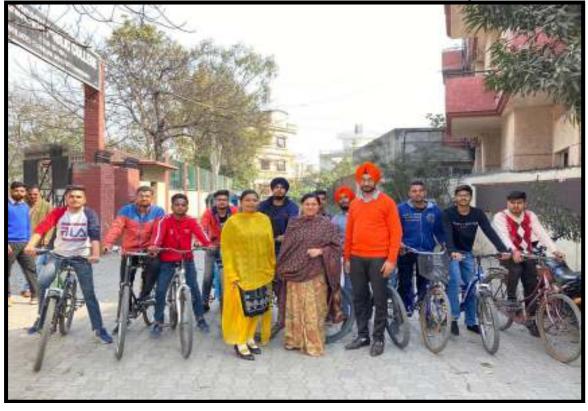

Bangera Rupinder Kaur were felicitated with award of appreciation by the chief guest of the day. The NSS volunteers were also honored under various categories and amongst the 100 participating volunteers, Mr. Manan Arora was bestowed with Best Camper (Boys) and Ms. Rajinder Kaur with Best Camper (Girls) award. The day marked its significance with the celebration of Lohri festival.





#### Chief Guest S. Swarnjit Singh Bagli (Chairman) GPC, Alour (Khanna)



#### Most Sincere Mr. Tarun Jindal







#### Best Camper (Boy) Mr. Manan Arora Class - BCA III



#### Best Camper (Girl) Ms. Rajinder Kaur Class - M.A. II (Punjabi)







#### NSS Programme Officers and Non-Volunteers



# <image>





# Team B Team C







# Team D









#### Mahatma Gandhi 150<sup>th</sup> Birth Centenary









#### **COVID-19 Awareness Drive**

















#### **COVID-19 Social Responsiveness**













#### **List of NSS Volunteers**

#### 2019-20

|                      | Pakara Deve                            | Che                | Ball-   | STOCK mans 2004-18<br>Adures