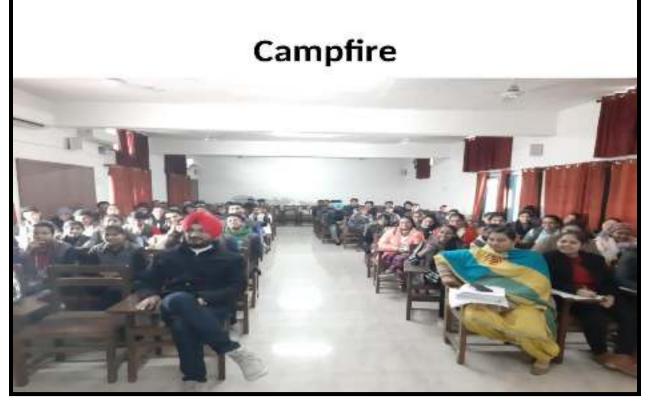

#### **Inauguration Report**

#### Day 1 on 7th January 2020 Seven Days NSS Camp begins at GPC Alour (Khanna)

A seven days NSS camp being organized at Gobindgarh Public College Alour (Khanna) scheduled from 7<sup>th</sup> Jan to 13<sup>th</sup> Jan 2020 begins enthusiastically. This year the camp begins under the theme 'Save Environment' as conveyed by Panjab University, Chandigarh. The college Principal Dr. Neena Seth Pajni (NSS Co-ordinator) was the chief guest of the day and inaugurated the camp. In her address to the NSS volunteers she motivated them to participate in the activities meant for the welfare of the society and also encouraged them to embark on the journey towards self assessment and societal responsiveness. Later, the volunteers along with the NSS program officers Dr. Mandeep Singh and Prof. Bangera Rupinder Kaur and the teacher volunteers visited the Old Age Home and Kusht Ashram located at Khanna. The volunteers presented a cultural program and celebrated Lohri with the old incumbents at old age home. At Kusht Ashram a few medical supplies were distributed. Later, at the college campus, the volunteers participated in the camp fire with great fervor. In all 120 volunteers participated in the camp.