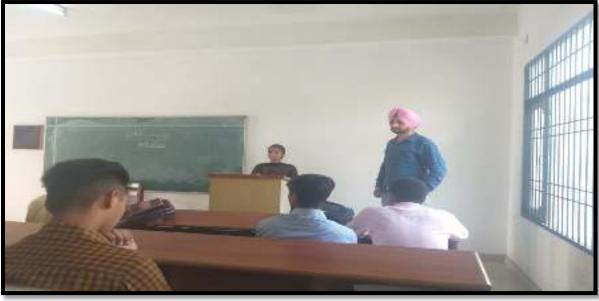

#### <u>Traffic Rules Awareness and Medical Checkup marks the 6<sup>th</sup> Day of</u> <u>NSS Camp at GPC, Alour</u>

On the 6<sup>th</sup> Day i.e. 12<sup>th</sup> January 2020, the seven days NSS Camp being organized at Gobindgarh Public College, Alour, Khanna began with health awareness and Yoga and Meditation session. To mark the day's significance i.e. International Youth Day was celebrated and the NSS volunteers, teachers and Program officers (Dr. Mandeep Singh and Prof. Bangera Rupinder Kaur) channelized the positive messages and the youth's role in Nation Building; the NSS volunteers further as part of activity adopted 'tree for life' and decorated it with red ribbons with positive notes hung on it. Later, an extension lecture was organized on 'Traffic Rules and Awareness' conducted by District Traffic Incharge of Mandi Gobindgarh, S. Jaspal Singh. Then, a dental checkup was organized where Dr. Amit Verma, along with his team, from Mandi Gobindgarh conducted the dental awareness and checkup for the NSS volunteers. Later, a group discussion on 'Role of Youth in Nation's Development' was organized for the NSS volunteers. The day made a rejoiceful end with zealous participation in camp fire.

#### Lecture on "Traffic Awareness" by Sub Inspector Jaspal Singh