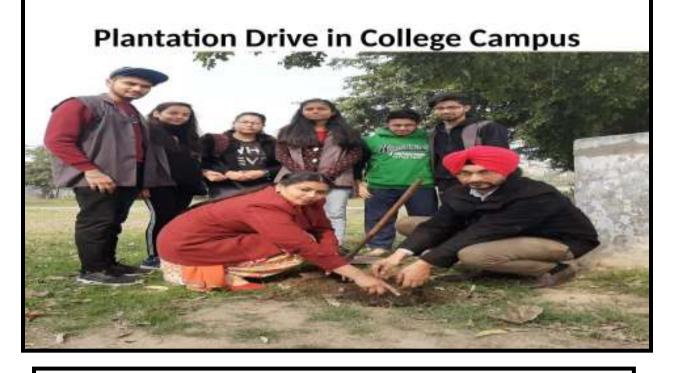

#### <u>Traffic Rules Awareness and Medical Checkup marks the 6<sup>th</sup> Day of</u> <u>NSS Camp at GPC, Alour</u>

On the 6<sup>th</sup> Day i.e. 12<sup>th</sup> January 2020, the seven days NSS Camp being organized at Gobindgarh Public College, Alour, Khanna began with health awareness and Yoga and Meditation session. To mark the day's significance i.e. International Youth Day was celebrated and the NSS volunteers, teachers and Program officers (Dr. Mandeep Singh and Prof. Bangera Rupinder Kaur) channelized the positive messages and the youth's role in Nation Building; the NSS volunteers further as part of activity adopted 'tree for life' and decorated it with red ribbons with positive notes hung on it. Later, an extension lecture was organized on 'Traffic Rules and Awareness' conducted by District Traffic Incharge of Mandi Gobindgarh, S. Jaspal Singh. Then, a dental checkup was organized where Dr. Amit Verma, along with his team, from Mandi Gobindgarh conducted the dental awareness and checkup for the NSS volunteers. Later, a group discussion on 'Role of Youth in Nation's Development' was organized for the NSS volunteers. The day made a rejoiceful end with zealous participation in camp fire.