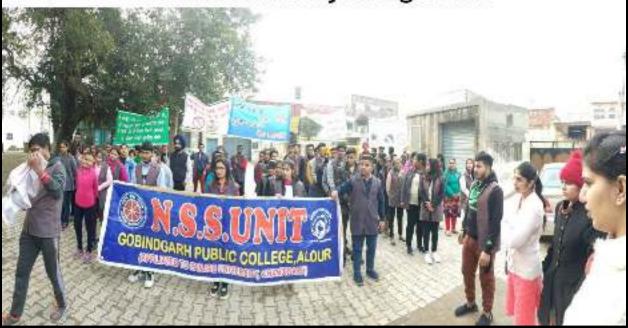

## <u>NSS Unit of Gobindgarh Public College Alour, (Khanna) observes</u> <u>National Unity Day</u>

The NSS Unit of Gobindgarh Public College Alour, (Khanna) observed National Unity Day (Rashtriya Ekta Divas) on 31<sup>st</sup> October, 2019 to commemorate the 144<sup>th</sup> Birth Anniversary Sardar Vallabhai Patel. On this occasion, Dr. Neena Seth Pajni, Principal of the college congratulated the volunteers for their active participation as the positive contribution towards nation building and reinforced them to commit themselves for strengthening the security and unity of the nation. On this occasion, the NSS Program officer Dr. Mandeep Singh conducted a lecture on 'The importance of the Unity for a successful nation'. Through his deliberation, he made the volunteers realized the significance of national integrity for defeating the threats, security and integrity of the nation. During the occasion, group discussion and declamation competition were also organized. To mark the occasion, pledge taking ceremony was a done by the volunteers and Programme Officers together. In all 100 volunteers along Prof. Bangera Rupinder Kaur (Programme officer), Prof. Varinder Kumar and Prof. Navneet Bhaskar participated in this event.