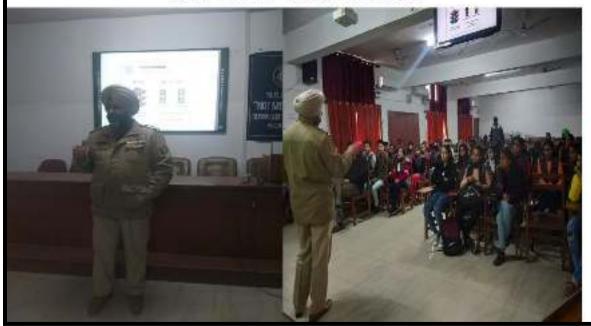

#### <u>Traffic Rules Awareness and Medical Checkup marks the 6<sup>th</sup> Day of</u> <u>NSS Camp at GPC, Alour</u>

On the 6<sup>th</sup> Day i.e. 12<sup>th</sup> January 2020, the seven days NSS Camp being organized at Gobindgarh Public College, Alour, Khanna began with health awareness and Yoga and Meditation session. To mark the day's significance i.e. International Youth Day was celebrated and the NSS volunteers, teachers and Program officers (Dr. Mandeep Singh and Prof. Bangera Rupinder Kaur) channelized the positive messages and the youth's role in Nation Building; the NSS volunteers further as part of activity adopted 'tree for life' and decorated it with red ribbons with positive notes hung on it. Later, an extension lecture was organized on 'Traffic Rules and Awareness' conducted by District Traffic Incharge of Mandi Gobindgarh, S. Jaspal Singh. Then, a dental checkup was organized where Dr. Amit Verma, along with his team, from Mandi Gobindgarh conducted the dental awareness and checkup for the NSS volunteers. Later, a group discussion on 'Role of Youth in Nation's Development' was organized for the NSS volunteers. The day made a rejoiceful end with zealous participation in camp fire.

#### Lecture on "Traffic Awareness" by Sub Inspector Jaspal Singh