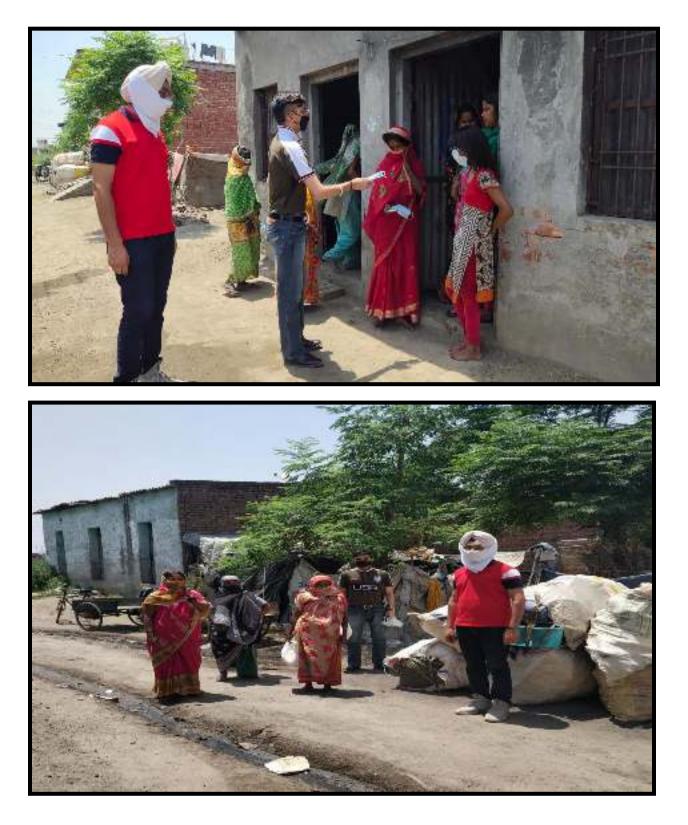

volunteers were also honored under various categories and amongst the 100 participating volunteers, Mr. Manan Arora was bestowed with Best Camper (Boys) and Ms. Rajinder Kaur with Best Camper (Girls) award. The day marked its significance with the celebration of Lohri festival.





#### Chief Guest S. Swarnjit Singh Bagli (Chairman) GPC, Alour (Khanna)



#### Most Sincere Mr. Tarun Jindal







#### Best Camper (Boy) Mr. Manan Arora Class - BCA III



#### Best Camper (Girl) Ms. Rajinder Kaur Class - M.A. II (Punjabi)







#### NSS Programme Officers and Non-Volunteers



# <image>





# Team B Team C







# Team D









#### Mahatma Gandhi 150<sup>th</sup> Birth Centenary









#### **COVID-19 Awareness Drive**

















#### **COVID-19 Social Responsiveness**













#### **List of NSS Volunteers**

#### 2019-20

|                      | Pakara Deve                            | Che                | Ball-   | STOCK mans 2004-18<br>Adures