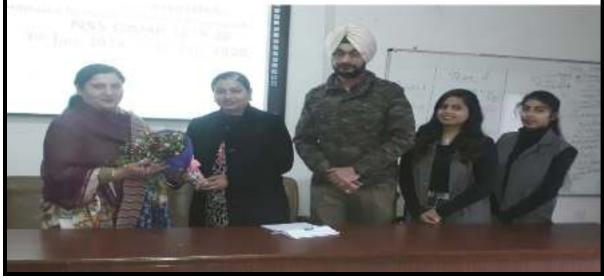

## <u>NSS Unit of Gobindgarh Public College Alour, (Khanna) observes</u> <u>National Unity Day</u>

The NSS Unit of Gobindgarh Public College Alour, (Khanna) observed National Unity Day (Rashtriya Ekta Divas) on 31<sup>st</sup> October, 2019 to commemorate the 144<sup>th</sup> Birth Anniversary Sardar Vallabhai Patel. On this occasion, Dr. Neena Seth Pajni, Principal of the college congratulated the volunteers for their active participation as the positive contribution towards nation building and reinforced them to commit themselves for strengthening the security and unity of the nation. On this occasion, the NSS Program officer Dr. Mandeep Singh conducted a lecture on 'The importance of the Unity for a successful nation'. Through his deliberation, he made the volunteers realized the significance of national integrity for defeating the threats, security and integrity of the nation. During the occasion, group discussion and declamation competition were also organized. To mark the occasion, pledge taking ceremony was a done by the volunteers and Programme Officers together. In all 100 volunteers along Prof. Bangera Rupinder Kaur (Programme officer), Prof. Varinder Kumar and Prof. Navneet Bhaskar participated in this event.