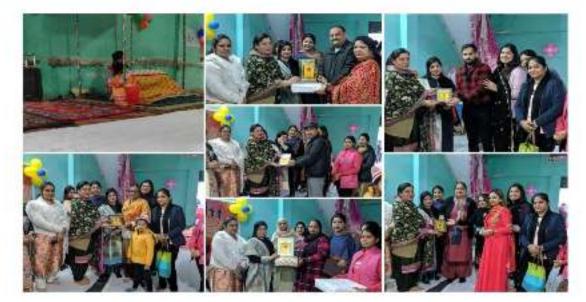

The PPT presented by NSS Volunteers included the History of Andhra Pradesh supplementing the information of Culture, Tourism, Its major Rivers, Languages, Festivals, Religion, Dance, Customs and Traditions of people living, the freedom fighters born at place, food, spices and its famous Temples. The PPT presented by Volunteers Parikshit Goyal (B.Com. I), Anchal (BA II), Muskan Singh (BA I), Shivam Dhand (BA II), Karan Narang (B.Com.I). The Volunteers were acknowledged regarding the same during the NSS camp organized at Gobindgarh Public College Alour (Khanna) from 07/01/2020 to 13/01/2020.

# ਜੀ.ਪੀ.ਸੀ. ਨੇ ਲੇਖ ਲੇਖਣ, ਸਲੋਗਨ ਲੇਖਣ ਅਤੇ ਪੀ.ਪੀ.ਟੀ. ਮੇਕਿੰਗ ਮੁਕਾਬਲੇ ਕਰਵਾਏ : ਡਾ. ਨੀਨਾ ਸੇਠ ਗਿਣਤੀ 'ਚ ਭਾਗ ਲੈਕੇ ਜੋਰਦਾਰ ਬੇਗਾਰਾ ਦਿੱਤਾ ਹੈ। ਨਤੀਜ

ਮੇਡੀ ਗੋਬਿੰਦਗੜ੍ਹ, 22 ਮਈ (ਕੁਲਦੀਪ ਸਿੰਘ ਸ਼ੁਤਰਾਣਾ)-ਗੋਬਿੰਦਗੜ ਪਬਲਿਕ ਕਾਲਜ ਆਲੱਡ ਵੱਖ ਵੱਖ ਆਨ ਲਾਇਨ ਕਵਿਜਾਂ ਅਤੇ ਮੁਕਾਬਲਿਆਂ ਦਾ ਪੁਬੰਧ ਕਰਦੇ ਹੋਏ ਕੋਵਿਡ-19 ਦੇ ਮਸ਼ਕਲ ਸਮਿਆਂ 'ਚ ਵਿਦਿਆਰਥੀਆਂ ਦੀ ਸੋਚ ਨੂੰ ਉੱਚਾ ਰੱਖਣ ਲਈ ਯਤਨਸ਼ੀਲ ਹੈ। ਸਕੂਲ ਅਤੇ ਕਾਲਜ ਦੇ ਵਿਦਿਆਰਥੀਆਂ

ਲਈ ਆਯੋਜਤ ਸਿਖਿਲਾਈ ਉਦਮ ਰਾਜ ਪੋਧਰੀ ਕੋਵਿਡ-19 ਜਾਗਰਕਤਾ ਕਵਿਜ, ਰਾਸ਼ਟਰੀ ਪੱਧਰ ਦੀ ਸਿਹਤਮੰਦ ਭੋਜਨ, ਖਾਣ ਦੀਆਂ ਆਦਤਾਂ, ਲੇਖ ਲੇਪਣ, ਸਲੋਗਨ ਲੇਪਣ ਅਤੇ ਟੀ. ਪੀ. ਟੀ. ਮੇਕਿੰਗ ਕਾਬਲੇ ਕਰਵਾਏ ਹਨ। ਕਾਲਜ ਪਿੰਸੀਪਲ ਡਾ. ਨੀਨਾ ਮਨ ਪਜਨੀ ਨੇ ਜਾਣਕਾਰੀ ਦਿੱਤੀ ਕਿ ਅਸੀਂ ਰਾਸ਼ਟਰ ਵਜੋਂ ਕੇਵਿਡ-19 ਤੇ ਟੈਸਟਿੰਗ ਪੜਾਅ ਨੂੰ ਪਾਰ ਕਰ ਰਹੇ ਹਾਂ, ਜਿਸ ਦਾ ਅਸਰ ਨੌਜਵਾਨਾਂ ਦੇ ਮਨਾਂ 'ਤੇ ਪੈ ਕਦਾ ਹੈ। ਇਸ ਵਾਰ ਦੀ ਸਭ ਤੋਂ ਵਧੀਆ ਅਤੇ ਰੇਸ਼ਾਰ ਵਰਤੋਂ ਕਰਨ ਵਾਲੇ ਜੀ. ਪੀ.ਸੀ. ਦੇ

ਵਦਿਆਰਥੀਆਂ ਦੀ ਸਹਾਇਤਾਂ ਲਈ ਵੱਖ ਵੱਖ ਪ੍ਰੋਤੀਯੋਗਤਾਵਾਂ ਦੇ ਨਾਲ ਆਇਆ ਹੈ। ਇਬ ਵੀ ਦੱਸਿਆ ਕਿ ਵਿਦਿਆਰਥੀਆਂ ਨੇ ਲਧਿਆਣਾ, ਖੋਨਾ, ਮੰਡੀ ਗੋਬਿੰਦਗੜ੍ਹ, ਅਬੇਹਰ, ਵਾਜ਼ਿਲਕਾ, ਚੇਜੀਗੜ ਅਤੇ ਹਰਿਆਣਾ, ਹਿਮਾਚਲ ਅਤੇ ਮਹਾਂਰਾਸ਼ਟਰ ਤੋਂ ਵੱਡੀ

ਨ ਲਾਲ, ਲਾਲਾ ਹੇਸ ਰਾਜ ਜੈਨ ਪਬਲਿਕ ਸੀਨੀਅਰ ਸੈਕੰਡਰੀ ਸ਼ਕਲ ਖੇਨਾ ਦੀ ਨੀਖਿਲ ਕੋਸ਼ਿਅਪ ਨੇ ਕਰ ਮੁੱਢ 'ਚ ਦੁਜਾ ਅਤੇ ਤੀਜਾ ਸਥਾਨ ਪ੍ਰਾਪਤ ਕੀਤਾ। ਸਲੋਗਨ ਲੰਖਨ ਮੁਕਾਬਲੇ 'ਚ ਐਮ. ਜੀ. ਸੀ. ਏ. ਐਸ. ਮਾਡਲ ਹਾਈ ਸਕੂਲ ਖੋਨਾ ਦੇ ਕੁਲਦੀਪ ਸਿੰਘ ਨੇ ਪਹਿਲਾ ਸਥਾਨ ਪ੍ਰਾਪਤ ਕੀਤਾ। ਅਚਾਰੀਆ ਆਤਮਾ ਰਾਮ ਜੈਨ ਲੰਡਕੀਆ ਸ਼ੀਨੀਅਰ ਸੈਕਂਡਰੀ ਦੀ ਜੁਹੀ ਛੰਦੜਾ ਨੇ ਦੂਜਾ ਸਥਾਨ ਪ੍ਰਾਪਤ ਕੀਤਾ ਐਮ ਜੀ ਸੀ ਏ.ਐਸ. ਮਾਡਲ ਹਾਈ ਸਕਲ ਖੋਨਾ ਦੇ ਪ੍ਰਭਲੀਨ ਸਿੰਘ ਬਿਲਕ ਅਤੇ ਓਮ ਪ੍ਰਕਾਸ਼ ਮਾਡਲ ਸਕੂਲ ਮੇਡੀ ਗੋਬਿੰਦਗੜ੍ਹ ਦੀ ਗਰਿਮਾ ਗੁਪਤਾ ਹ

ਭੀਜਾ ਸਥਾਨ ਪਾਪਤ ਕੀਤਾ। ਪਿਸੀਪਲ ਡਾ. ਨੀਨਾ ਸੇਠ ਪਜਨ ਨੇ ਇਹ ਵੀ ਦੱਸਿਆ ਕਿ ਐਨ.ਸੀ. ਸੀ. ਅਤੇ ਐਨ. ਐਸ. ਐਸ ਵਲੰਟੀਅਰ ਕੇਵਿਡ-19 ਮਹਾਂਮਾਰੀ ਦੌਰਾਨ ਜ਼ਿਲਾ ਪਸ਼ਾਸ਼ਨ ਦੀਆਂ ਹਿਦਾਇਤਾਂ ਅਨੁਸਾਰ ਵੱਖ ਵੱਖ ਕਾਰਜਾਂ ਲਈ ਲੱਗੇ ਹੋਏ ਹਨ।

ਪੀ.ਪੀ.ਟੀ. ਮੁਕਾਬਲੇ 'ਚ ਗੁਰੂ ਨਾਨਕ ਮਾਡਲ ਸੀ ਨੀਅਰ ਮਾਡਲ

ਸਕੂਲ ਦੌਰਾਹਾਂ ਨੇ ਪਹਿਲਾ ਸਥਾਨ ਪਾਪਤ ਕੀਤਾ। ਗੁਰੂ ਨਾਨਕ

ਪਬਲਿਕ ਸਕਲ ਲਧਿਆਣਾ ਦੀ ਮਨਮੀਤ ਕੌਰ ਅਤੇ ਸਆਮੀ ਚੋਰ

**Punjab and Andhra Pradesh** 