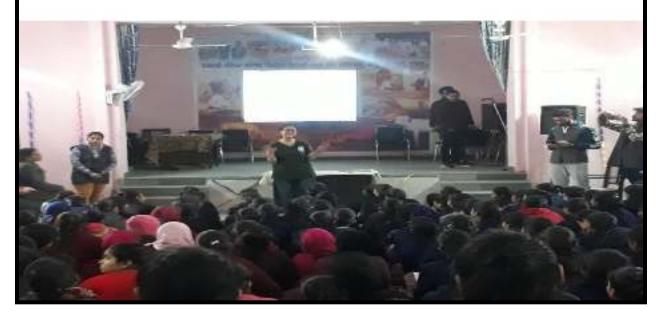

#### Environment Conservation Marks the Second Day of NSS at GPC <u>Alour</u>

On the second day i.e. 8<sup>th</sup> January 2020, the seven days NSS Camp being organized at Gobindgarh Public College Alour, (Khanna) began with an invocation to God and Yoga and meditation session conducted by Dr. Mandeep Singh (NSS Program Officer). In consonance with the theme 'Save Environment' of the camp, a lecture on Environment Conservation was organized and was conducted by Ms. Shivani Singh who deliberated on the Importance of nature and the significance of ecological balance and the contribution of human nature for its preservation. After the lecture, competitions such as extempore, poem recitation and dance was organized for the NSS volunteers and thus commemorated with their zealous participation. Later, a cleanliness drive was taken out in the college by the NSS volunteers, teachers and the program officers. The college principal Dr. Neena Seth Pajni encouraged and appreciated for this venture. The day made a warm end with camp fire.

#### Lecture on "Earth And Environment Conservation" by Shivani Singh