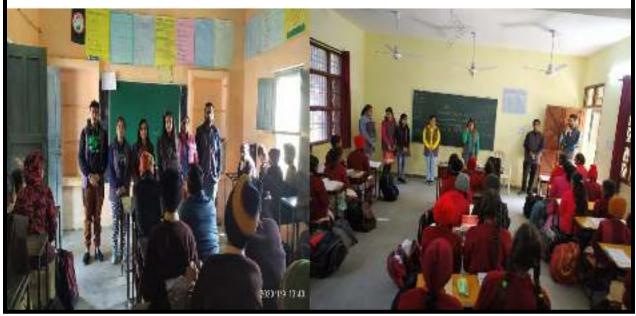

### **Ek Bharat Shreshta Bharat Report for January 2020**

| Sr. | Name of Regional | Name of | Activity for | Name of    | Number of  |
|-----|------------------|---------|--------------|------------|------------|
| No. | Directorate      | State   | January 2020 | College    | Volunteers |
|     |                  |         |              |            | Involved   |
| 1   | Chandigarh       | Punjab  | Discussion   | Gobindgarh | 100        |
|     |                  |         | and PPT      | Public     |            |
|     |                  |         | Presentation | College    |            |
|     |                  |         | on Culture   | Alour      |            |
|     |                  |         | and State    | (Khanna)   |            |
|     |                  |         | Andhra       |            |            |
|     |                  |         | Pardesh      |            |            |

The PPT presented by NSS Volunteers included the History of Andhra Pradesh supplementing the information of Culture, Tourism, Its major Rivers, Languages, Festivals, Religion, Dance, Customs and Traditions of people living, the freedom fighters born at place, food, spices and its famous Temples. The PPT presented by Volunteers Parikshit Goyal (B.Com. I), Anchal (BA II), Muskan Singh (BA I), Shivam Dhand (BA II), Karan Narang (B.Com.I). The Volunteers were acknowledged regarding the same during the NSS camp organized at Gobindgarh Public College Alour (Khanna) from 07/01/2020 to 13/01/2020.