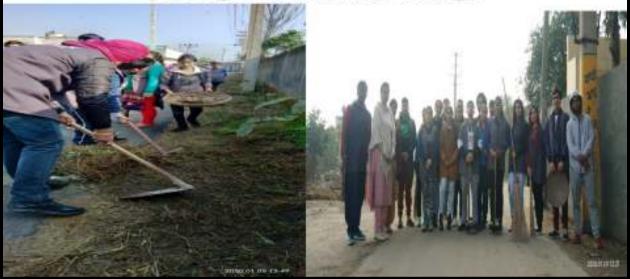

#### Social Awareness Rally and Cleanliness Drive Marks the 3<sup>rd</sup> Day of NSS Camp at GPC Alour (Khanna)

On the 3<sup>rd</sup> Day i.e. 9<sup>th</sup> January 2020 of 7 days NSS camp, the NSS unit of Gobindgarh Public College Alour Khanna carried out a social awareness rally at the adopted village Dadheri. The day broke in with prayer and Yoga session conducted by Dr. Mandeep Singh (NSS Program Officer). The social awareness rally was later flagged off by the college Principal Dr. Neena Seth Pajni. The NSS Volunteers, Teachers and the NSS Program Officers Dr. Mandeep Singh and Prof. Bangera Rupinder Kaur under the mentorship of the college Principal Dr. Neena Seth Pajni, and along with the Head Mistress of Govt. High School Dadheri Ms. Sarita Goyal the Sarpanch of the village S. Gurpreet Singh, Panch S. Gursharan Singh, Ex Sarpanch S. Balwinder Singh, Master Jagwinder Singh during the rally sensitized the villagers against the social evils prevalent in the society. Slogans such as 'Swach Vatawarn Swach Jeewan', 'Beti Bachao Beti Padhao' were raised during the rally. Later, Cleanliness Drive and Feedback Survey were carried out in the village school premises and the village surrounding areas. The day made remarkable end with fun and frolic participation of the volunteers at the camp fire.

#### Cleanliness and Maintenance of lawns and passages of Dadheri Village