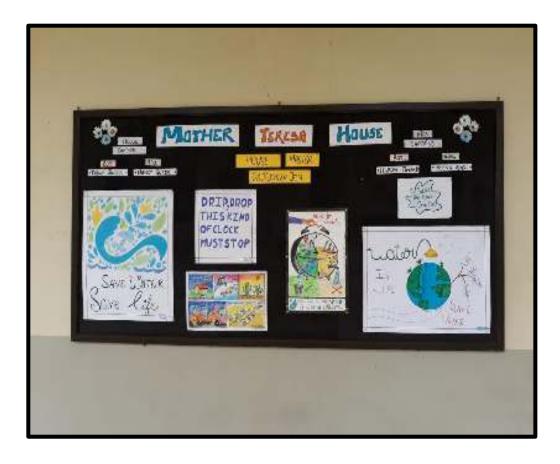

# Hawan Ceremony by NSS unit

Swachh Bharat 15 to 21 July 2020 (180 Hours Work at Village Dadheri)

<u>Jal Shakti</u>