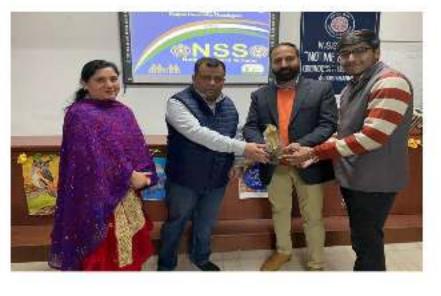

S Unit participants and also motivated them for further contribution towards the welfare of the society. During the event, various cultural items like Geet, Dance were presented by the NSS volunteers. Later, the NSS volunteers, teacher volunteers and the Program Officers Dr. Mandeep Singh and Prof. Bangera Rupinder Kaur were felicitated with award of appreciation by the chief guest of the day. The NSS volunteers were also honored under various categories and amongst the 100 participating volunteers, Mr. Manan Arora was bestowed with Best Camper (Boys) and Ms. Rajinder Kaur with Best Camper (Girls) award. The day marked its significance with the celebration of Lohri festival.





#### Chief Guest S. Swarnjit Singh Bagli (Chairman) GPC, Alour (Khanna)



#### Most Sincere Mr. Tarun Jindal







#### Best Camper (Boy) Mr. Manan Arora Class - BCA III



#### Best Camper (Girl) Ms. Rajinder Kaur Class - M.A. II (Punjabi)







#### NSS Programme Officers and Non-Volunteers



# <image>





# Team B Team C







# Team D









#### Mahatma Gandhi 150<sup>th</sup> Birth Centenary









#### **COVID-19 Awareness Drive**

















#### **COVID-19 Social Responsiveness**













#### **List of NSS Volunteers**

#### 2019-20

|                      | Pakara Deve                            | Che                | Ball-   | STOCK mans 2004-18<br>Adures