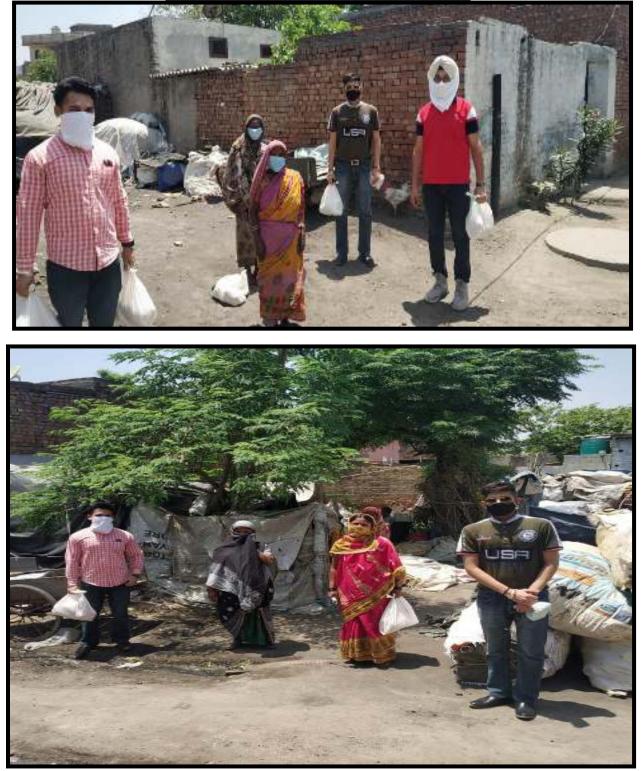

e NSS volunteers were also honored under various categories and amongst the 100 participating volunteers, Mr. Manan Arora was bestowed with Best Camper (Boys) and Ms. Rajinder Kaur with Best Camper (Girls) award. The day marked its significance with the celebration of Lohri festival.





#### Chief Guest S. Swarnjit Singh Bagli (Chairman) GPC, Alour (Khanna)



#### Most Sincere Mr. Tarun Jindal







#### Best Camper (Boy) Mr. Manan Arora Class - BCA III



#### Best Camper (Girl) Ms. Rajinder Kaur Class - M.A. II (Punjabi)







#### NSS Programme Officers and Non-Volunteers



# <image>





# Team B Team C







# Team D









#### Mahatma Gandhi 150<sup>th</sup> Birth Centenary









#### **COVID-19 Awareness Drive**

















#### **COVID-19 Social Responsiveness**













#### **List of NSS Volunteers**

#### 2019-20

|                      | Pakara Deve                            | Che                | Ball-   | STOCK mans 2004-18<br>Adures