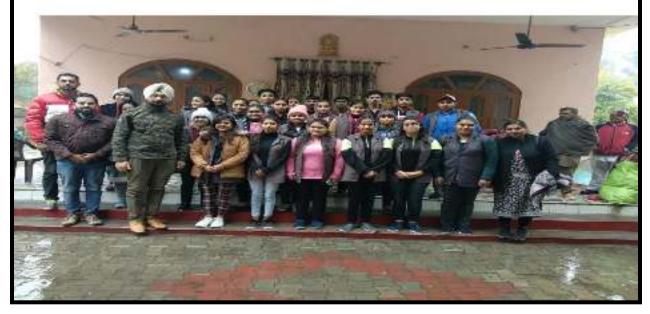

#### **Inauguration Report**

#### Day 1 on 7th January 2020 Seven Days NSS Camp begins at GPC Alour (Khanna)

A seven days NSS camp being organized at Gobindgarh Public College Alour (Khanna) scheduled from 7<sup>th</sup> Jan to 13<sup>th</sup> Jan 2020 begins enthusiastically. This year the camp begins under the theme 'Save Environment' as conveyed by Panjab University, Chandigarh. The college Principal Dr. Neena Seth Pajni (NSS Co-ordinator) was the chief guest of the day and inaugurated the camp. In her address to the NSS volunteers she motivated them to participate in the activities meant for the welfare of the society and also encouraged them to embark on the journey towards self assessment and societal responsiveness. Later, the volunteers along with the NSS program officers Dr. Mandeep Singh and Prof. Bangera Rupinder Kaur and the teacher volunteers visited the Old Age Home and Kusht Ashram located at Khanna. The volunteers presented a cultural program and celebrated Lohri with the old incumbents at old age home. At Kusht Ashram a few medical supplies were distributed. Later, at the college campus, the volunteers participated in the camp fire with great fervor. In all 120 volunteers participated in the camp.

#### INAUGURATION

# AT BIRDH ASHRAM, KHANNA.

### At Kusht Ashram,Khanna.