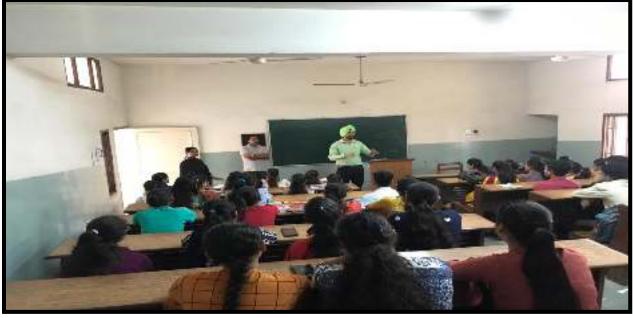

#### Environment Conservation Marks the Second Day of NSS at GPC <u>Alour</u>

On the second day i.e. 8<sup>th</sup> January 2020, the seven days NSS Camp being organized at Gobindgarh Public College Alour, (Khanna) began with an invocation to God and Yoga and meditation session conducted by Dr. Mandeep Singh (NSS Program Officer). In consonance with the theme 'Save Environment' of the camp, a lecture on Environment Conservation was organized and was conducted by Ms. Shivani Singh who deliberated on the Importance of nature and the significance of ecological balance and the contribution of human nature for its preservation. After the lecture, competitions such as extempore, poem recitation and dance was organized for the NSS volunteers and thus commemorated with their zealous participation. Later, a cleanliness drive was taken out in the college by the NSS volunteers, teachers and the program officers. The college principal Dr. Neena Seth Pajni encouraged and appreciated for this venture. The day made a warm end with camp fire.

#### Lecture on "Earth And Environment Conservation" by Shivani Singh