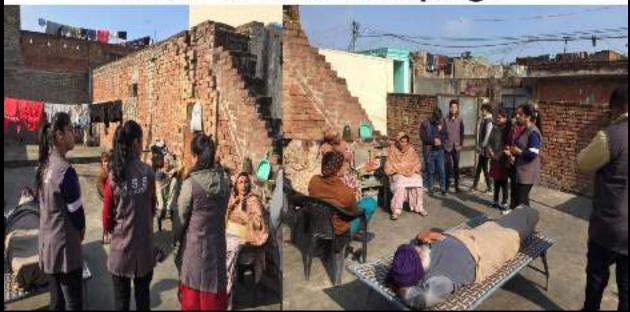

#### First Aid Training and Health Awareness Marks the 5<sup>th</sup> Day of NSS Camp at GPC Alour

On the 5<sup>th</sup> day i.e. 11<sup>th</sup> January, 2020, of the seven days NSS Camp being organized at Gobindgarh Public College, Alour (Khanna), and the day made a healthy start with yoga and meditation session. Then, an extension lecture on 'Basic First Aid (CPR, Heart Attack and Fire Safety)' was conducted by Mr. Kaka Ram Verma (Retired, District Training Officer, Red Cross, Patiala). He deliberated upon the basic knowledge of First Aid Training that have become need of the hour. Later, another extension lecture on 'General Health Issues' was conducted by Dr. B.L. Bhardwaj, Retd. Principal, Rajindra Medical College, Patiala. He deliberated upon the effects of environment upon the human health and the general concerns and issues relating to health. During the lectures, Dr. Neena Seth Pajni (Principal), Er. R.P. Sharda, NSS Program Officers Dr. Mandeep Singh and Prof. Bangera Rupinder Kaur, teachers incharge and NSS volunteers were present. Later during the days' activities planned under the theme 'Save Environment', a visit to Bal Bhawan, Mandi Gobindgarh (an NGO for beggars' children school) was arranged. The college Principal Dr. Neena Seth Pajni, actively associated, visited the school on its one year completion and motivated the parents of such children for education and as a noble gesture donated Rs. 5100/- for the welfare of the school. Another visit to Mahant Gangapuri Badhir Vidyala (School for the Deaf) Khanna was arranged, where the NSS volunteers along with the teachers' distributed stationary items and celebrated Lohri with the students of the school. The day ended with rejoice and entertainment at camp fire.

#### Extension Lecture on **"First Aid Training"** By Kaka Ram Verma

#### Extension Lecture on General Health by B.L. Bhardwaj (retired Principal Rajindra Colege, Patiala)