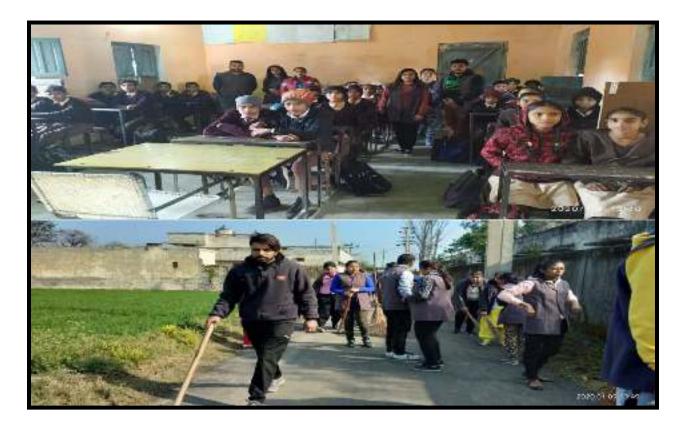

#### Day 1 on 7th January 2020 Seven Days NSS Camp begins at GPC Alour (Khanna)

A seven days NSS camp being organized at Gobindgarh Public College Alour (Khanna) scheduled from 7<sup>th</sup> Jan to 13<sup>th</sup> Jan 2020 begins enthusiastically. This year the camp begins under the theme 'Save Environment' as conveyed by Panjab University, Chandigarh. The college Principal Dr. Neena Seth Pajni (NSS Co-ordinator) was the chief guest of the day and inaugurated the camp. In her address to the NSS volunteers she motivated them to participate in the activities meant for the welfare of the society and also encouraged them to embark on the journey towards self assessment and societal responsiveness. Later, the volunteers along with the NSS program officers Dr. Mandeep Singh and Prof. Bangera Rupinder Kaur and the teacher volunteers visited the Old Age Home and Kusht Ashram located at Khanna. The volunteers presented a cultural program and celebrated Lohri with the old incumbents at old age home. At Kusht Ashram a few medical supplies were distributed. Later, at the college campus, the volunteers participated in the camp fire with great fervor. In all 120 volunteers participated in the camp.

#### Environment Conservation Marks the Second Day of NSS at GPC <u>Alour</u>

On the second day i.e. 8<sup>th</sup> January 2020, the seven days NSS Camp being organized at Gobindgarh Public College Alour, (Khanna) began with an invocation to God and Yoga and meditation session conducted by Dr. Mandeep Singh (NSS Program Officer). In consonance with the theme 'Save Environment' of the camp, a lecture on Environment Conservation was organized and was conducted by Ms. Shivani Singh who deliberated on the Importance of nature and the significance of ecological balance and the contribution of human nature for its preservation. After the lecture, competitions such as extempore, poem recitation and dance was organized for the NSS volunteers and thus commemorated with their zealous participation. Later, a cleanliness drive was taken out in the college by the NSS volunteers, teachers and the program officers. The college principal Dr. Neena Seth Pajni encouraged and appreciated for this venture. The day made a warm end with camp fire.