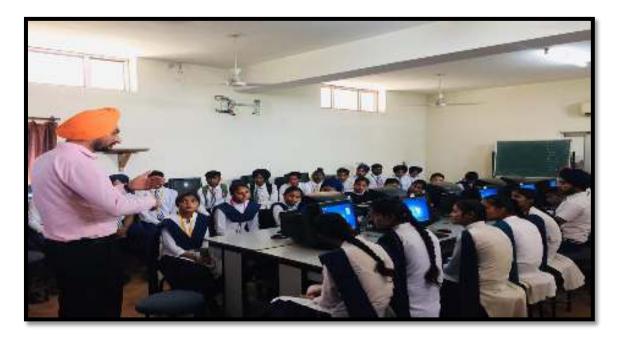

The PPT presented by NSS Volunteers included the History of Andhra Pradesh supplementing the information of Culture, Tourism, Its major Rivers, Languages, Festivals, Religion, Dance, Customs and Traditions of people living, the freedom fighters born at place, food, spices and its famous Temples. The PPT presented by Volunteers Parikshit Goyal (B.Com. I), Anchal (BA II), Muskan Singh (BA I), Shivam Dhand (BA II), Karan Narang (B.Com.I). The Volunteers were acknowledged regarding the same during the NSS camp organized at Gobindgarh Public College Alour (Khanna) from 07/01/2020 to 13/01/2020.