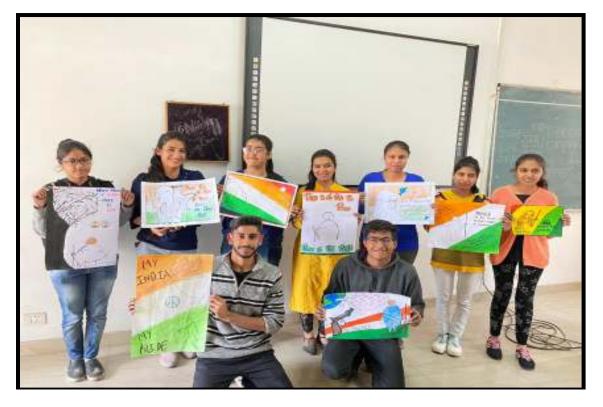

angera Rupinder Kaur were felicitated with award of appreciation by the chief guest of the day. The NSS volunteers were also honored under various categories and amongst the 100 participating volunteers, Mr. Manan Arora was bestowed with Best Camper (Boys) and Ms. Rajinder Kaur with Best Camper (Girls) award. The day marked its significance with the celebration of Lohri festival.





#### Chief Guest S. Swarnjit Singh Bagli (Chairman) GPC, Alour (Khanna)



#### Most Sincere Mr. Tarun Jindal







#### Best Camper (Boy) Mr. Manan Arora Class - BCA III



#### Best Camper (Girl) Ms. Rajinder Kaur Class - M.A. II (Punjabi)







#### NSS Programme Officers and Non-Volunteers



# <image>





# Team B Team C







# Team D









#### Mahatma Gandhi 150<sup>th</sup> Birth Centenary









#### **COVID-19 Awareness Drive**

















#### **COVID-19 Social Responsiveness**













#### **List of NSS Volunteers**

#### 2019-20

|                      | Pakara Deve                            | Che                | Ball-   | STOCK mans 2004-18<br>Adures