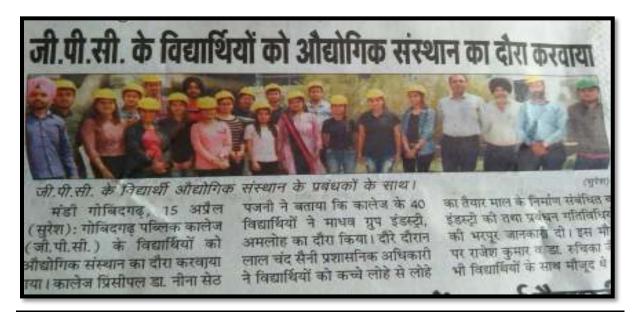

#### **INDUSTRIAL VISIT**

**2019-20** 

मंडी गोबिंदगढ़ (रामचेत, अमित): गोबिंदगढ़ पब्लिक कालेज (जी.पी.सी.)अलौड़, खन्ना के बीबीए-2 और 3 के छात्रों ने औद्योगिक दौरा करके उत्पादन संबंधी जानकारी हासिल की। प्रिंसीपल डा. नीना सेठ पजनी ने बताया कि 40 छात्रों ने माधव ग्रुप आफ इंडस्ट्रीज अमलोह का दौरा किया। इस दौरान लाल चंद सैनी (प्रशासनिक अधिकारी) ने छात्रों को लोहे की सरिया, तारें के उत्पादन और इंडस्ट्री के प्रबंधन गतिविधियों की जानकारी भी दी। इस अवसर पर प्रो. राजेश कुमार और डा. रूचिका भी छात्रों के साथ उपस्थित थे।