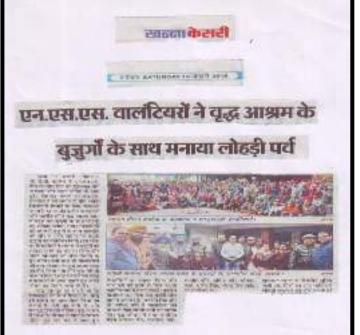

### National Days observed at college by NSS Volunteers

- Van Mahostav (Tree Plantation) week
- Sadbhavna Divas (20<sup>th</sup> August)
- Hindi Divas (14<sup>th</sup> September)
- NSS Day (24<sup>th</sup> September) (Visit to Kusht Ashram, Old Age Home)
- National Blood Donation Day (1<sup>st</sup> October)-Blood Donation Camporganized at GPC
- Communal Harmony Day (10<sup>th</sup> October)
- National Integration Day (Traffic Awareness Day) (19<sup>th</sup> November)
- World Human Rights Day (10<sup>th</sup> December)
- National Youth Day (12<sup>th</sup> January)
- Yoga Training Camp to \*mark\* International Yoga Day (21<sup>st</sup> June)
- World Health Day (Health Check-up Camp) (7<sup>th</sup> April)