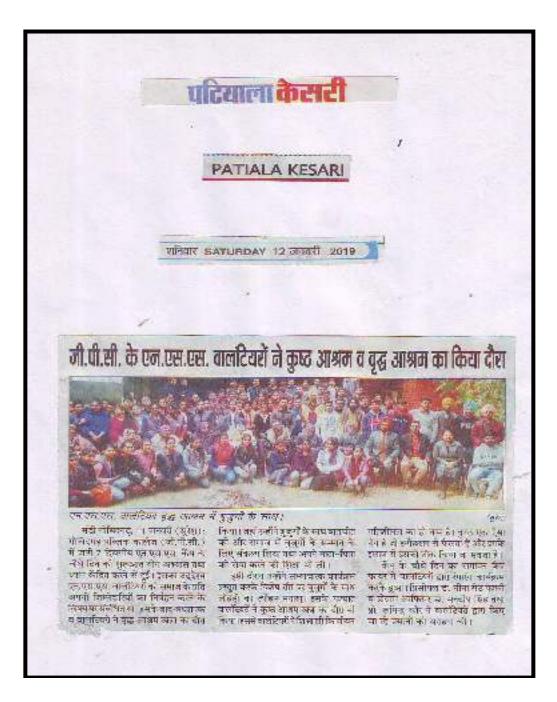

### National Days observed at college by NSS Volunteers

- Van Mahostav (Tree Plantation) week
- Sadbhavna Divas (20<sup>th</sup> August)
- Hindi Divas (14<sup>th</sup> September)
- NSS Day (24<sup>th</sup> September) (Visit to Kusht Ashram, Old Age Home)
- National Blood Donation Day (1<sup>st</sup> October)-Blood Donation Camporganized at GPC
- Communal Harmony Day (10<sup>th</sup> October)
- National Integration Day (Traffic Awareness Day) (19<sup>th</sup> November)
- World Human Rights Day (10<sup>th</sup> December)
- National Youth Day (12<sup>th</sup> January)
- Yoga Training Camp to \*mark\* International Yoga Day (21<sup>st</sup> June)
- World Health Day (Health Check-up Camp) (7<sup>th</sup> April)