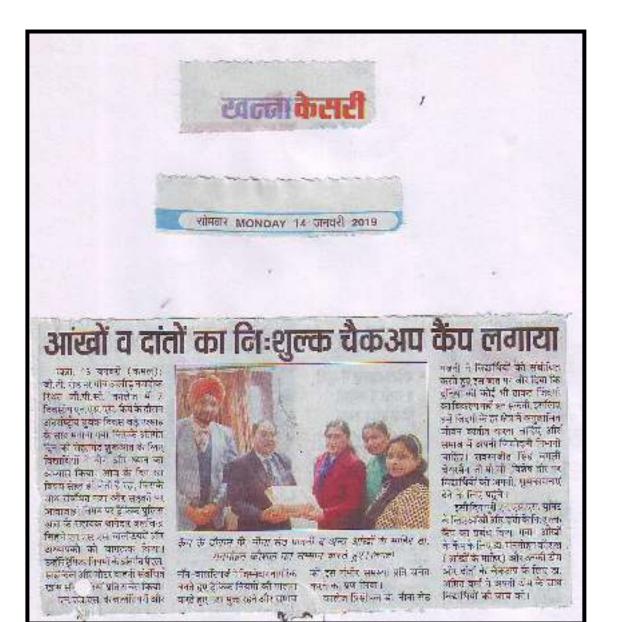

### National Days observed at college by NSS Volunteers

- Van Mahostav (Tree Plantation) week
- Sadbhavna Divas (20<sup>th</sup> August)
- Hindi Divas (14<sup>th</sup> September)
- NSS Day (24<sup>th</sup> September) (Visit to Kusht Ashram, Old Age Home)
- National Blood Donation Day (1<sup>st</sup> October)-Blood Donation Camporganized at GPC
- Communal Harmony Day (10<sup>th</sup> October)
- National Integration Day (Traffic Awareness Day) (19<sup>th</sup> November)
- World Human Rights Day (10<sup>th</sup> December)
- National Youth Day (12<sup>th</sup> January)
- Yoga Training Camp to \*mark\* International Yoga Day (21<sup>st</sup> June)
- World Health Day (Health Check-up Camp) (7<sup>th</sup> April)