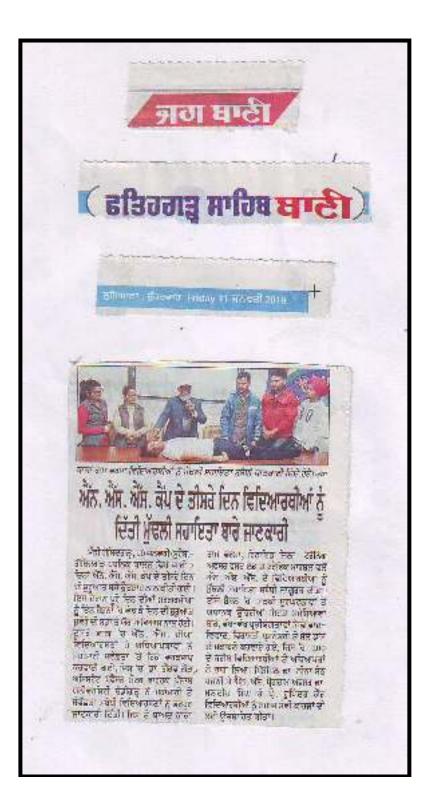

### National Days observed at college by NSS Volunteers

- Van Mahostav (Tree Plantation) week
- Sadbhavna Divas (20<sup>th</sup> August)
- Hindi Divas (14<sup>th</sup> September)
- NSS Day (24<sup>th</sup> September) (Visit to Kusht Ashram, Old Age Home)
- National Blood Donation Day (1<sup>st</sup> October)-Blood Donation Camporganized at GPC
- Communal Harmony Day (10<sup>th</sup> October)
- National Integration Day (Traffic Awareness Day) (19<sup>th</sup> November)
- World Human Rights Day (10<sup>th</sup> December)
- National Youth Day (12<sup>th</sup> January)
- Yoga Training Camp to \*mark\* International Yoga Day (21<sup>st</sup> June)
- World Health Day (Health Check-up Camp) (7<sup>th</sup> April)

# Working of NSS Programme at GPC

**Constituted**- The first camp was organized in the year 2006. The objective of the National Service Scheme is "development of the personality of students through community service". This objective is sought to be achieved by enabling the students to work in community. The programme aims to inculcate social welfare in students, and to provide service to society without bias. NSS volunteers work to ensure that everyone who is needy gets help to enhance their standard of living and lead a life of dignity. In doing so, volunteers learn from people in villages how to lead a good life despite a scarcity of resources. it also provides help in natural and manmade disasters by providing food, clothing and first aid to the disaster victims.