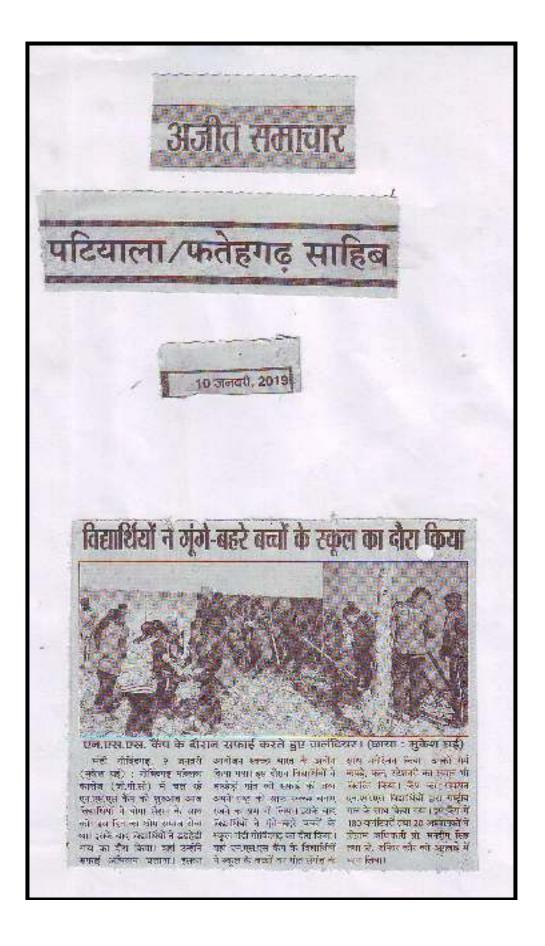

### National Days observed at college by NSS Volunteers

- Van Mahostav (Tree Plantation) week
- Sadbhavna Divas (20<sup>th</sup> August)
- Hindi Divas (14<sup>th</sup> September)
- NSS Day (24<sup>th</sup> September) (Visit to Kusht Ashram, Old Age Home)
- National Blood Donation Day (1<sup>st</sup> October)-Blood Donation Camporganized at GPC
- Communal Harmony Day (10<sup>th</sup> October)
- National Integration Day (Traffic Awareness Day) (19<sup>th</sup> November)
- World Human Rights Day (10<sup>th</sup> December)
- National Youth Day (12<sup>th</sup> January)
- Yoga Training Camp to \*mark\* International Yoga Day (21<sup>st</sup> June)
- World Health Day (Health Check-up Camp) (7<sup>th</sup> April)