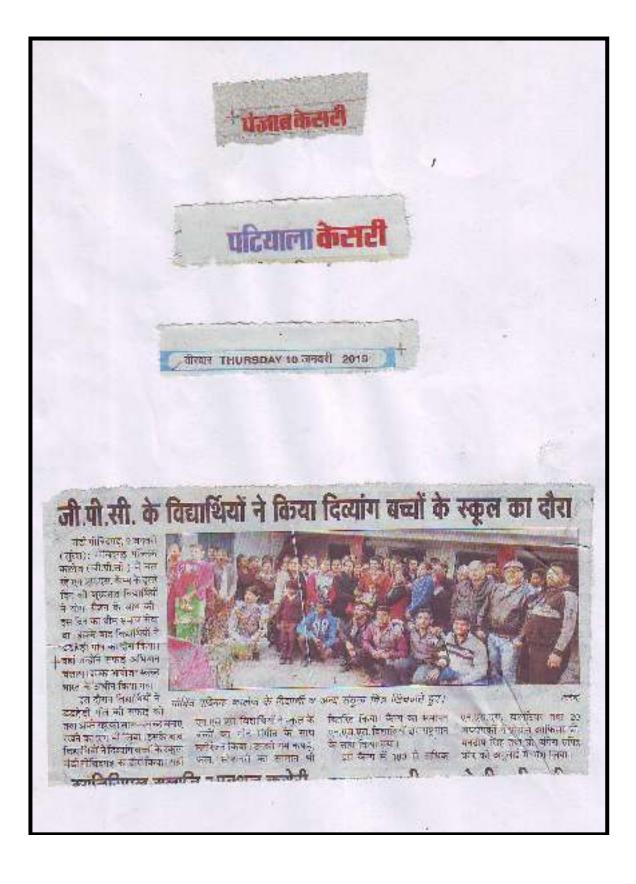

### National Days observed at college by NSS Volunteers

- Van Mahostav (Tree Plantation) week
- Sadbhavna Divas (20<sup>th</sup> August)
- Hindi Divas (14<sup>th</sup> September)
- NSS Day (24<sup>th</sup> September) (Visit to Kusht Ashram, Old Age Home)
- National Blood Donation Day (1<sup>st</sup> October)-Blood Donation Camporganized at GPC
- Communal Harmony Day (10<sup>th</sup> October)
- National Integration Day (Traffic Awareness Day) (19<sup>th</sup> November)
- World Human Rights Day (10<sup>th</sup> December)
- National Youth Day (12<sup>th</sup> January)
- Yoga Training Camp to \*mark\* International Yoga Day (21<sup>st</sup> June)
- World Health Day (Health Check-up Camp) (7<sup>th</sup> April)