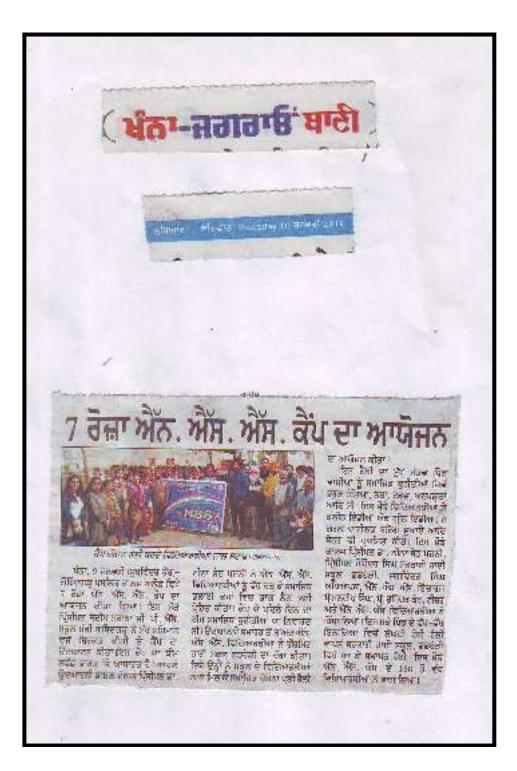

### National Days observed at college by NSS Volunteers

- Van Mahostav (Tree Plantation) week
- Sadbhavna Divas (20<sup>th</sup> August)
- Hindi Divas (14<sup>th</sup> September)
- NSS Day (24<sup>th</sup> September) (Visit to Kusht Ashram, Old Age Home)
- National Blood Donation Day (1<sup>st</sup> October)-Blood Donation Camporganized at GPC
- Communal Harmony Day (10<sup>th</sup> October)
- National Integration Day (Traffic Awareness Day) (19<sup>th</sup> November)
- World Human Rights Day (10<sup>th</sup> December)
- National Youth Day (12<sup>th</sup> January)
- Yoga Training Camp to \*mark\* International Yoga Day (21<sup>st</sup> June)
- World Health Day (Health Check-up Camp) (7<sup>th</sup> April)