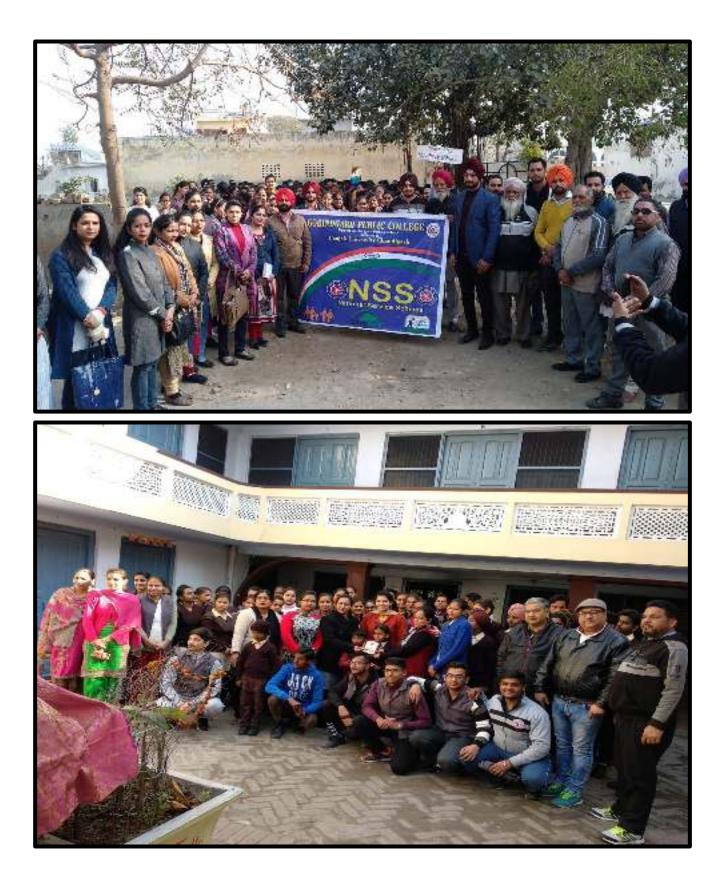

### National Days observed at college by NSS Volunteers

- Van Mahostav (Tree Plantation) week
- Sadbhavna Divas (20<sup>th</sup> August)
- Hindi Divas (14<sup>th</sup> September)
- NSS Day (24<sup>th</sup> September) (Visit to Kusht Ashram, Old Age Home)
- National Blood Donation Day (1<sup>st</sup> October)-Blood Donation Camporganized at GPC
- Communal Harmony Day (10<sup>th</sup> October)
- National Integration Day (Traffic Awareness Day) (19<sup>th</sup> November)
- World Human Rights Day (10<sup>th</sup> December)
- National Youth Day (12<sup>th</sup> January)
- Yoga Training Camp to \*mark\* International Yoga Day (21<sup>st</sup> June)
- World Health Day (Health Check-up Camp) (7<sup>th</sup> April)

# Working of NSS Programme at GPC

**Constituted**- The first camp was organized in the year 2006. The objective of the National Service Scheme is "development of the personality of students through community service". This objective is sought to be achieved by enabling the students to work in community. The programme aims to inculcate social welfare in students, and to provide service to society without bias. NSS volunteers work to ensure that everyone who is needy gets help to enhance their standard of living and lead a life of dignity. In doing so, volunteers learn from people in villages how to lead a good life despite a scarcity of resources. it also provides help in natural and manmade disasters by providing food, clothing and first aid to the disaster victims.

(2018-19) - 2 units (1 Regular & 1 Self-Financed) comprising of 162 students

Non-Student Volunteers (2018-19)- 21 Teachers

### NSS JACKET

All NSS workers were given grey color jackets from college (as seen in photograph) The Grey color of the jackets is epitome of solidity & stability, creating a sense of calm & composure. It is a color of compromise and perfect neutrality. The NSS volunteers wears the jackets to be ready to serve the society, without any prejudice or inclination showcasing efficiency, the Grey jackets when worn, makes the youth volunteers to work & serve with dedication & efficiency.