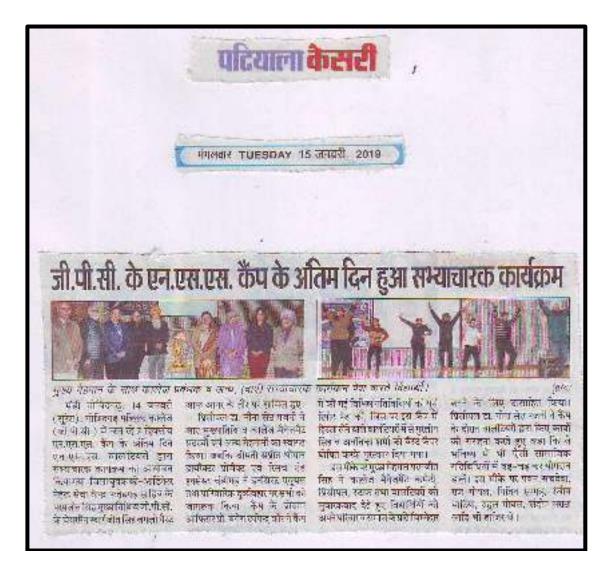

लेज प्रिंसिपल डॉ नीना सेंठ प्रजनी ने सभी आंतथियों कर स्वागत किया।

समारेह में राग्नोत धोमान (डायरेक्टर प्रोजेकः एवं रिसर्च एवं इनवेस्ट घंडोगढ़) ने इनसिस्ट एब्यूस तथा पारिकारेक दुर्व्यवहार के बारे विस्टार सहित आनकारी दो। उठ भी कहा कि कही परिवार के मान सम्पन के नाम पर घर की चरदिवारी के अंदर इनसिस्ट एब्यूस के विरुद्ध उठ रही आवाज को दलाया ना रहा है यह किसी धी लिंग, धर्म, अल्माजिक एवं किसी भी उम के व्यक्ति के स्पय हो सकता है।

अंग्राम अफसर यो बंगेरा रूगेन्दर कौर ने कैंप में हो रही बिभिन्न यांतनिधियों की पूरी रिपोर्ट पेश की। इस कैंप में हिस्सा दो रहे बलटियरों से एफतीन सिंह और अन्तेतिक सर्म को बेस्ट कैंपर का पुरस्कार दिना गया। इस अवसर पुर पत्नन सचदेवा अधान जोईएसडब्लू राज मोवल सच्चित्र दुस्ट, नितिन सनगड़ केशियर ट्रस्ट रंजीव भाटिया, वरिंदक सिंह प्रधान जीदीयां एलुमनी एसोसिएशन कुण्ण आदि उपस्थित थे।





#### NSS PROGRAME OUTCOME

Through the Social Awareness Rally at Govt. High. School, Dadheri & Adjoining areas: the villagers and the people of surrounding were sensitized about the issues of female foeticide, dowry deaths and also about the significance of education in the life of man, the importance of water conservation and environmental safety and contribution towards ecological balance.

The villagers were also acquainted with Health Education, AIDS Awareness and preliminary health care.

Through the Project work at adopted village- Dadheri such as Cleanliness and Maintenance of ground, lawns and passages of the Village, the villagers were sensitized towards creating clean and green environment.

The volunteers were acknowledged with the use and abuse of drugs addiction, health ca