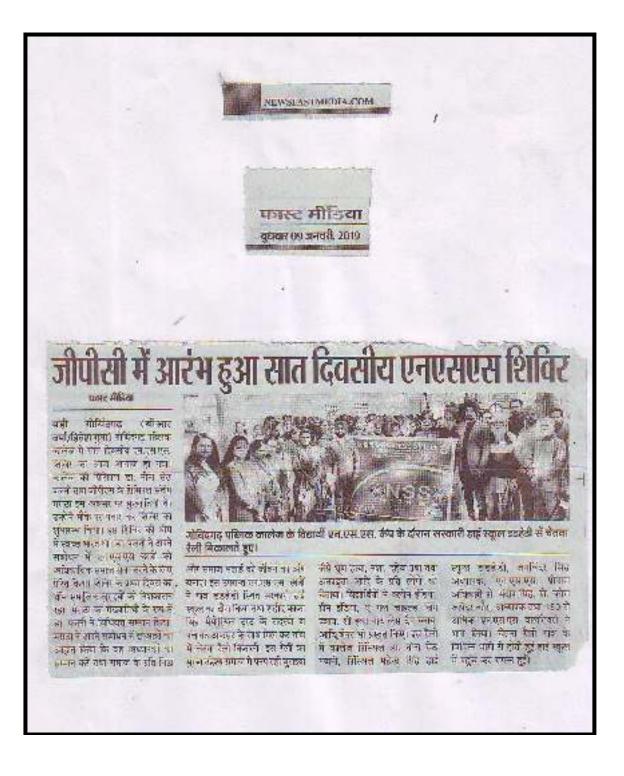

### National Days observed at college by NSS Volunteers

- Van Mahostav (Tree Plantation) week
- Sadbhavna Divas (20<sup>th</sup> August)
- Hindi Divas (14<sup>th</sup> September)
- NSS Day (24<sup>th</sup> September) (Visit to Kusht Ashram, Old Age Home)
- National Blood Donation Day (1<sup>st</sup> October)-Blood Donation Camporganized at GPC
- Communal Harmony Day (10<sup>th</sup> October)
- National Integration Day (Traffic Awareness Day) (19<sup>th</sup> November)
- World Human Rights Day (10<sup>th</sup> December)
- National Youth Day (12<sup>th</sup> January)
- Yoga Training Camp to \*mark\* International Yoga Day (21<sup>st</sup> June)
- World Health Day (Health Check-up Camp) (7<sup>th</sup> April)

# Working of NSS Programme at GPC

**Constituted**- The first camp was organized in the year 2006. The objective of the National Service Scheme is "development of the personality of students through community service". This objective is sought to be achieved by enabling the students to work in community. The programme aims to inculcate social welfare in students, and to provide service to society without bias. NSS volunteers work to ensure that everyone who is needy gets help to enhance their standard of living and lead a life of dignity. In doing so, volunteers learn from people in villages how to lead a good life despite a scarcity of resources. it also provides help in natural and manmade disasters by providing food, clothing and first aid to the disaster victims.

Programme Coordinator- Dr. Neena Seth Pajni (Principal)Programme Officers-2019-19- Prof. B. Rupinder Kaur & Prof. Mandeep Singh

**NSS unit**- The selection of the volunteers is done on first come first serve basis. This year (2018-19) to maintain transparency in selection a new method i.e. through Draw of lots, of selection of volunteers is done.

(2018-19) - 2 units (1 Regular & 1 Self-Financed) comprising of 162 students

Non-Student Volunteers (2018-19)- 21 Teachers

### NSS JACKET

All NSS workers were given grey color jackets from college (as seen in photograph) The Grey color of the jackets is epitome of solidity & stability, creating a sense of calm & composure. It is a color of compromise and perfect neutrality. The NSS volunteers wears the jackets to be ready to serve the society, without any prejudice or inclination showcasing efficiency, the Grey jackets when worn, makes the youth volunteers to work & serve with dedication & efficiency.