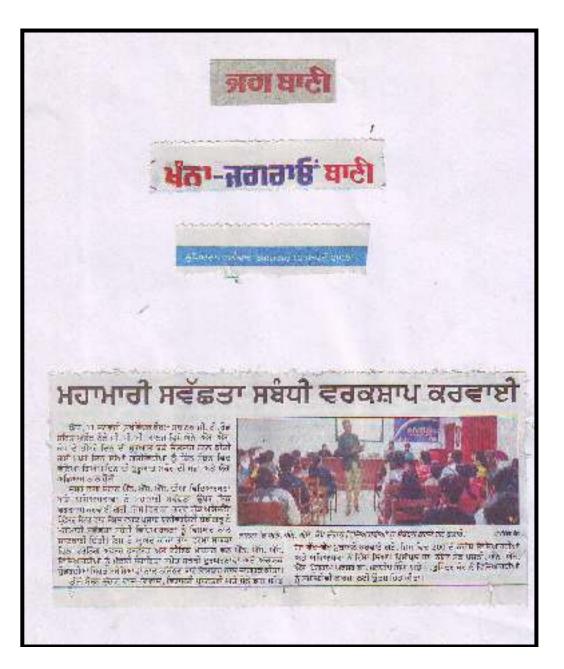

### National Days observed at college by NSS Volunteers

- Van Mahostav (Tree Plantation) week
- Sadbhavna Divas (20<sup>th</sup> August)
- Hindi Divas (14<sup>th</sup> September)
- NSS Day (24<sup>th</sup> September) (Visit to Kusht Ashram, Old Age Home)
- National Blood Donation Day (1<sup>st</sup> October)-Blood Donation Camporganized at GPC
- Communal Harmony Day (10<sup>th</sup> October)
- National Integration Day (Traffic Awareness Day) (19<sup>th</sup> November)
- World Human Rights Day (10<sup>th</sup> December)
- National Youth Day (12<sup>th</sup> January)
- Yoga Training Camp to \*mark\* International Yoga Day (21<sup>st</sup> June)
- World Health Day (Health Check-up Camp) (7<sup>th</sup> April)