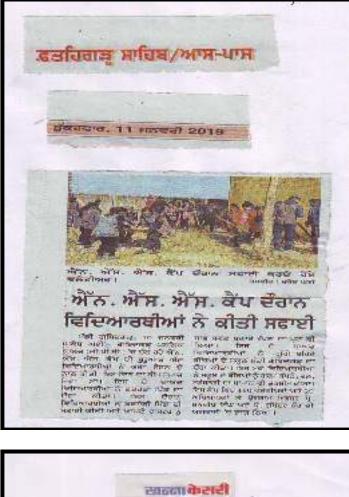

### National Days observed at college by NSS Volunteers

- Van Mahostav (Tree Plantation) week
- Sadbhavna Divas (20<sup>th</sup> August)
- Hindi Divas (14<sup>th</sup> September)
- NSS Day (24<sup>th</sup> September) (Visit to Kusht Ashram, Old Age Home)
- National Blood Donation Day (1<sup>st</sup> October)-Blood Donation Camporganized at GPC
- Communal Harmony Day (10<sup>th</sup> October)
- National Integration Day (Traffic Awareness Day) (19<sup>th</sup> November)
- World Human Rights Day (10<sup>th</sup> December)
- National Youth Day (12<sup>th</sup> January)
- Yoga Training Camp to \*mark\* International Yoga Day (21<sup>st</sup> June)
- World Health Day (Health Check-up Camp) (7<sup>th</sup> April)