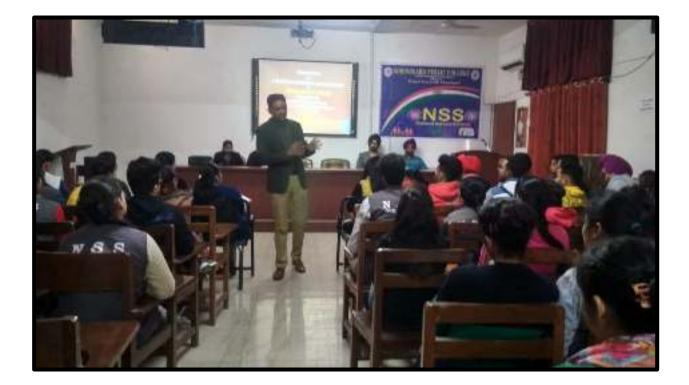

# Working of NSS Programme at GPC

**Constituted**- The first camp was organized in the year 2006. The objective of the National Service Scheme is "development of the personality of students through community service". This objective is sought to be achieved by enabling the students to work in community. The programme aims to inculcate social welfare in students, and to provide service to society without bias. NSS volunteers work to ensure that everyone who is needy gets help to enhance their standard of living and lead a life of dignity. In doing so, volunteers learn from people in villages how to lead a good life despite a scarcity of resources. it also provides help in natural and manmade disasters by providing food, clothing and first aid to the disaster victims.

### NSS JACKET

All NSS workers were given grey color jackets from college (as seen in photograph) The Grey color of the jackets is epitome of solidity & stability, creating a sense of calm & composure. It is a color of compromise and perfect neutrality. The NSS volunteers wears the jackets to be ready to serve the society, without any prejudice or inclination showcasing efficiency, the Grey jackets when worn, makes the youth volunteers to work & serve with dedication & efficiency.