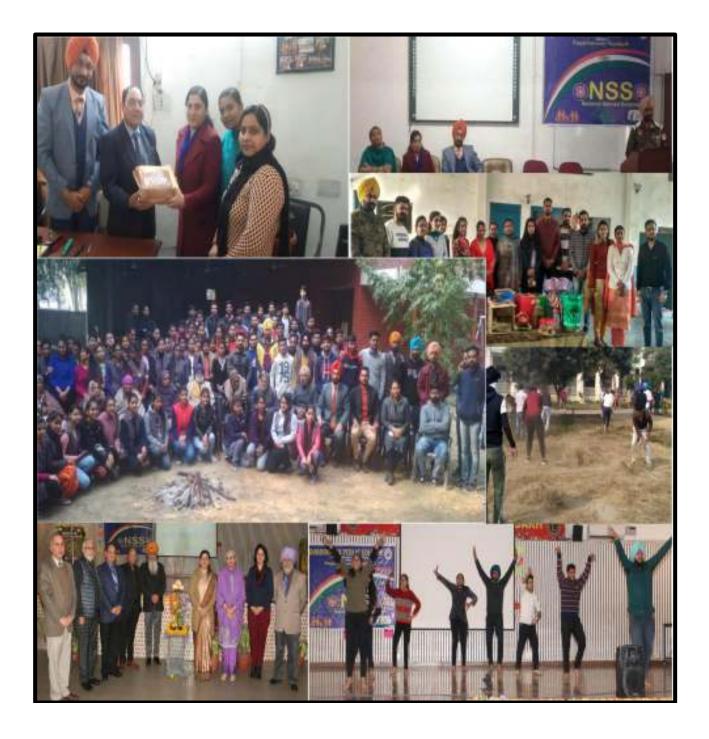

### National Days observed at college by NSS Volunteers

- Van Mahostav (Tree Plantation) week
- Sadbhavna Divas (20<sup>th</sup> August)
- Hindi Divas (14<sup>th</sup> September)
- NSS Day (24<sup>th</sup> September) (Visit to Kusht Ashram, Old Age Home)
- National Blood Donation Day (1<sup>st</sup> October)-Blood Donation Camporganized at GPC
- Communal Harmony Day (10<sup>th</sup> October)
- National Integration Day (Traffic Awareness Day) (19<sup>th</sup> November)
- World Human Rights Day (10<sup>th</sup> December)
- National Youth Day (12<sup>th</sup> January)
- Yoga Training Camp to \*mark\* International Yoga Day (21<sup>st</sup> June)
- World Health Day (Health Check-up Camp) (7<sup>th</sup> April)

Programme Coordinator- Dr. Neena Seth Pajni (Principal)Programme Officers-2019-19- Prof. B. Rupinder Kaur & Prof. Mandeep Singh

**NSS unit**- The selection of the volunteers is done on first come first serve basis. This year (2018-19) to maintain transparency in selection a new method i.e. through Draw of lots, of selection of volunteers is done.

### NSS JACKET

All NSS workers were given grey color jackets from college (as seen in photograph) The Grey color of the jackets is epitome of solidity & stability, creating a sense of calm & composure. It is a color of compromise and perfect neutrality. The NSS volunteers wears the jackets to be ready to serve the society, without any prejudice or inclination showcasing efficiency, the Grey jackets when worn, makes the youth volunteers to work & serve with dedication & efficiency.