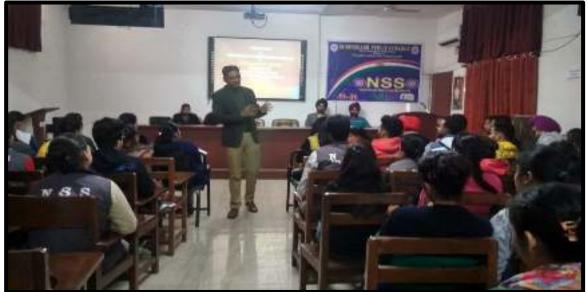

# Working of NSS Programme at GPC

**Constituted**- The first camp was organized in the year 2006. The objective of the National Service Scheme is "development of the personality of students through community service". This objective is sought to be achieved by enabling the students to work in community. The programme aims to inculcate social welfare in students, and to provide service to society without bias. NSS volunteers work to ensure that everyone who is needy gets help to enhance their standard of living and lead a life of dignity. In doing so, volunteers learn from people in villages how to lead a good life despite a scarcity of resources. it also provides help in natural and manmade disasters by providing food, clothing and first aid to the disaster victims.

Programme Coordinator- Dr. Neena Seth Pajni (Principal)Programme Officers-2019-19- Prof. B. Rupinder Kaur & Prof. Mandeep Singh

**NSS unit**- The selection of the volunteers is done on first come first serve basis. This year (2018-19) to maintain transparency in selection a new method i.e. through Draw of lots, of selection of volunteers is done.