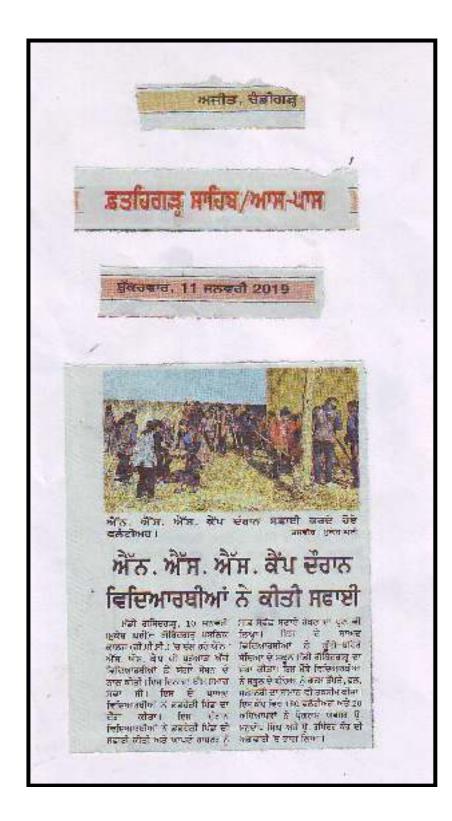

### National Days observed at college by NSS Volunteers

- Van Mahostav (Tree Plantation) week
- Sadbhavna Divas (20<sup>th</sup> August)
- Hindi Divas (14<sup>th</sup> September)
- NSS Day (24<sup>th</sup> September) (Visit to Kusht Ashram, Old Age Home)
- National Blood Donation Day (1<sup>st</sup> October)-Blood Donation Camporganized at GPC
- Communal Harmony Day (10<sup>th</sup> October)
- National Integration Day (Traffic Awareness Day) (19<sup>th</sup> November)
- World Human Rights Day (10<sup>th</sup> December)
- National Youth Day (12<sup>th</sup> January)
- Yoga Training Camp to \*mark\* International Yoga Day (21<sup>st</sup> June)
- World Health Day (Health Check-up Camp) (7<sup>th</sup> April)

# Working of NSS Programme at GPC

**Constituted**- The first camp was organized in the year 2006. The objective of the National Service Scheme is "development of the personality of students through community service". This objective is sought to be achieved by enabling the students to work in community. The programme aims to inculcate social welfare in students, and to provide service to society without bias. NSS volunteers work to ensure that everyone who is needy gets help to enhance their standard of living and lead a life of dignity. In doing so, volunteers learn from people in villages how to lead a good life despite a scarcity of resources. it also provides help in natural and manmade disasters by providing food, clothing and first aid to the disaster victims.