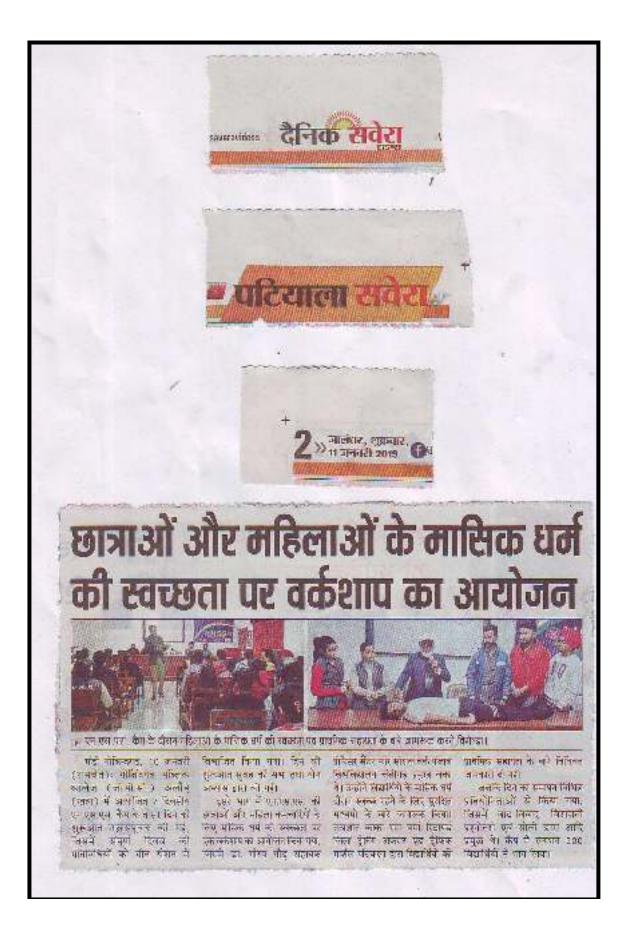

### National Days observed at college by NSS Volunteers

- Van Mahostav (Tree Plantation) week
- Sadbhavna Divas (20<sup>th</sup> August)
- Hindi Divas (14<sup>th</sup> September)
- NSS Day (24<sup>th</sup> September) (Visit to Kusht Ashram, Old Age Home)
- National Blood Donation Day (1<sup>st</sup> October)-Blood Donation Camporganized at GPC
- Communal Harmony Day (10<sup>th</sup> October)
- National Integration Day (Traffic Awareness Day) (19<sup>th</sup> November)
- World Human Rights Day (10<sup>th</sup> December)
- National Youth Day (12<sup>th</sup> January)
- Yoga Training Camp to \*mark\* International Yoga Day (21<sup>st</sup> June)
- World Health Day (Health Check-up Camp) (7<sup>th</sup> April)

# Working of NSS Programme at GPC

**Constituted**- The first camp was organized in the year 2006. The objective of the National Service Scheme is "development of the personality of students through community service". This objective is sought to be achieved by enabling the students to work in community. The programme aims to inculcate social welfare in students, and to provide service to society without bias. NSS volunteers work to ensure that everyone who is needy gets help to enhance their standard of living and lead a life of dignity. In doing so, volunteers learn from people in villages how to lead a good life despite a scarcity of resources. it also provides help in natural and manmade disasters by providing food, clothing and first aid to the disaster victims.