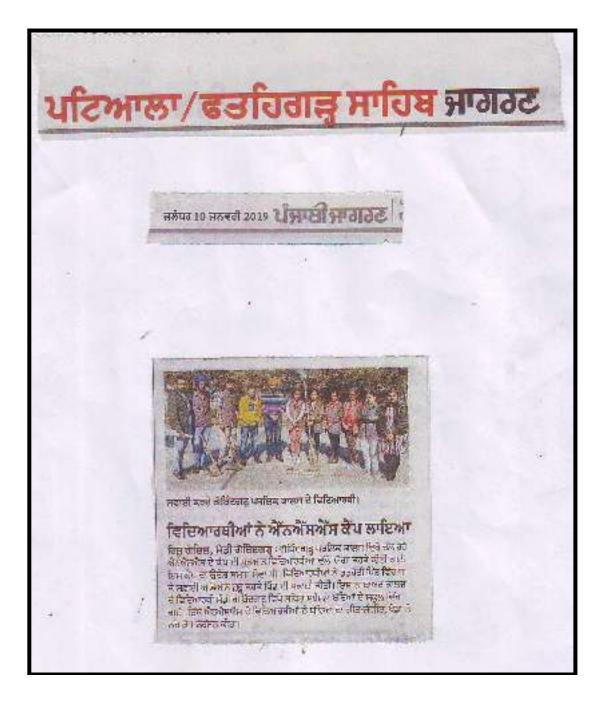

### National Days observed at college by NSS Volunteers

- Van Mahostav (Tree Plantation) week
- Sadbhavna Divas (20<sup>th</sup> August)
- Hindi Divas (14<sup>th</sup> September)
- NSS Day (24<sup>th</sup> September) (Visit to Kusht Ashram, Old Age Home)
- National Blood Donation Day (1<sup>st</sup> October)-Blood Donation Camporganized at GPC
- Communal Harmony Day (10<sup>th</sup> October)
- National Integration Day (Traffic Awareness Day) (19<sup>th</sup> November)
- World Human Rights Day (10<sup>th</sup> December)
- National Youth Day (12<sup>th</sup> January)
- Yoga Training Camp to \*mark\* International Yoga Day (21<sup>st</sup> June)
- World Health Day (Health Check-up Camp) (7<sup>th</sup> April)

# Working of NSS Programme at GPC

**Constituted**- The first camp was organized in the year 2006. The objective of the National Service Scheme is "development of the personality of students through community service". This objective is sought to be achieved by enabling the students to work in community. The programme aims to inculcate social welfare in students, and to provide service to society without bias. NSS volunteers work to ensure that everyone who is needy gets help to enhance their standard of living and lead a life of dignity. In doing so, volunteers learn from people in villages how to lead a good life despite a scarcity of resources. it also provides help in natural and manmade disasters by providing food, clothing and first aid to the disaster victims.