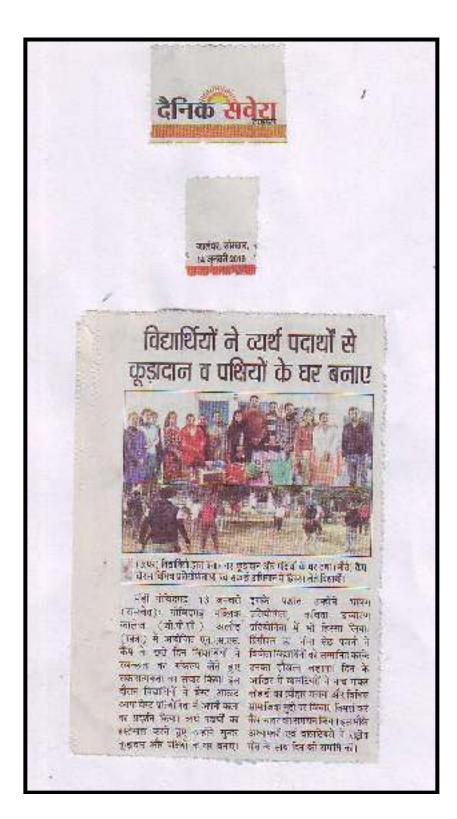

### National Days observed at college by NSS Volunteers

- Van Mahostav (Tree Plantation) week
- Sadbhavna Divas (20<sup>th</sup> August)
- Hindi Divas (14<sup>th</sup> September)
- NSS Day (24<sup>th</sup> September) (Visit to Kusht Ashram, Old Age Home)
- National Blood Donation Day (1<sup>st</sup> October)-Blood Donation Camporganized at GPC
- Communal Harmony Day (10<sup>th</sup> October)
- National Integration Day (Traffic Awareness Day) (19<sup>th</sup> November)
- World Human Rights Day (10<sup>th</sup> December)
- National Youth Day (12<sup>th</sup> January)
- Yoga Training Camp to \*mark\* International Yoga Day (21<sup>st</sup> June)
- World Health Day (Health Check-up Camp) (7<sup>th</sup> April)

# Working of NSS Programme at GPC

**Constituted**- The first camp was organized in the year 2006. The objective of the National Service Scheme is "development of the personality of students through community service". This objective is sought to be achieved by enabling the students to work in community. The programme aims to inculcate social welfare in students, and to provide service to society without bias. NSS volunteers work to ensure that everyone who is needy gets help to enhance their standard of living and lead a life of dignity. In doing so, volunteers learn from people in villages how to lead a good life despite a scarcity of resources. it also provides help in natural and manmade disasters by providing food, clothing and first aid to the disaster victims.