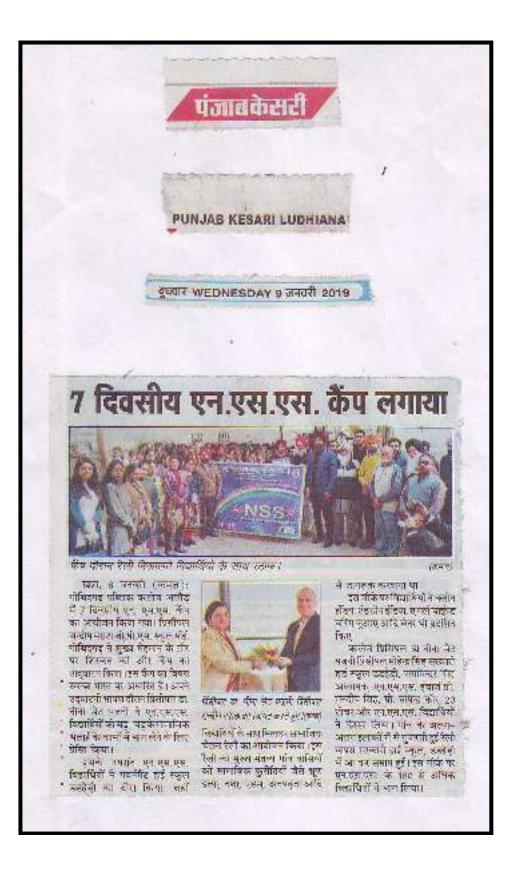

### National Days observed at college by NSS Volunteers

- Van Mahostav (Tree Plantation) week
- Sadbhavna Divas (20<sup>th</sup> August)
- Hindi Divas (14<sup>th</sup> September)
- NSS Day (24<sup>th</sup> September) (Visit to Kusht Ashram, Old Age Home)
- National Blood Donation Day (1<sup>st</sup> October)-Blood Donation Camporganized at GPC
- Communal Harmony Day (10<sup>th</sup> October)
- National Integration Day (Traffic Awareness Day) (19<sup>th</sup> November)
- World Human Rights Day (10<sup>th</sup> December)
- National Youth Day (12<sup>th</sup> January)
- Yoga Training Camp to \*mark\* International Yoga Day (21<sup>st</sup> June)
- World Health Day (Health Check-up Camp) (7<sup>th</sup> April)

# Working of NSS Programme at GPC

**Constituted**- The first camp was organized in the year 2006. The objective of the National Service Scheme is "development of the personality of students through community service". This objective is sought to be achieved by enabling the students to work in community. The programme aims to inculcate social welfare in students, and to provide service to society without bias. NSS volunteers work to ensure that everyone who is needy gets help to enhance their standard of living and lead a life of dignity. In doing so, volunteers learn from people in villages how to lead a good life despite a scarcity of resources. it also provides help in natural and manmade disasters by providing food, clothing and first aid to the disaster victims.

Programme Coordinator- Dr. Neena Seth Pajni (Principal)Programme Officers-2019-19- Prof. B. Rupinder Kaur & Prof. Mandeep Singh

**NSS unit**- The selection of the volunteers is done on first come first serve basis. This year (2018-19) to maintain transparency in selection a new method i.e. through Draw of lots, of selection of volunteers is done.

(2018-19) - 2 units (1 Regular & 1 Self-Financed) comprising of 162 students

Non-Student Volunteers (2018-19)- 21 Teachers

### NSS JACKET

All NSS workers were given grey color jackets from college (as seen in photograph) The Grey color of the jackets is epitome of solidity & stability, creating a sense of calm & composure. It is a color of compromise and perfect neutrality. The NSS volunteers wears the jackets to be ready to serve the society, without any prejudice or inclination showcasing efficiency, the Grey jackets when worn, makes the youth volunteers to work & serve with dedication & efficiency.