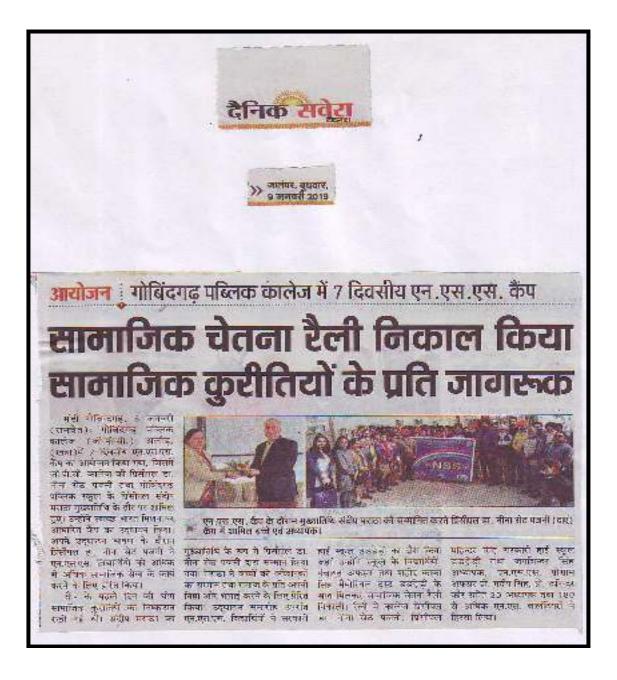

### National Days observed at college by NSS Volunteers

- Van Mahostav (Tree Plantation) week
- Sadbhavna Divas (20<sup>th</sup> August)
- Hindi Divas (14<sup>th</sup> September)
- NSS Day (24<sup>th</sup> September) (Visit to Kusht Ashram, Old Age Home)
- National Blood Donation Day (1<sup>st</sup> October)-Blood Donation Camporganized at GPC
- Communal Harmony Day (10<sup>th</sup> October)
- National Integration Day (Traffic Awareness Day) (19<sup>th</sup> November)
- World Human Rights Day (10<sup>th</sup> December)
- National Youth Day (12<sup>th</sup> January)
- Yoga Training Camp to \*mark\* International Yoga Day (21<sup>st</sup> June)
- World Health Day (Health Check-up Camp) (7<sup>th</sup> April)

# Working of NSS Programme at GPC

**Constituted**- The first camp was organized in the year 2006. The objective of the National Service Scheme is "development of the personality of students through community service". This objective is sought to be achieved by enabling the students to work in community. The programme aims to inculcate social welfare in students, and to provide service to society without bias. NSS volunteers work to ensure that everyone who is needy gets help to enhance their standard of living and lead a life of dignity. In doing so, volunteers learn from people in villages how to lead a good life despite a scarcity of resources. it also provides help in natural and manmade disasters by providing food, clothing and first aid to the disaster victims.

Programme Coordinator- Dr. Neena Seth Pajni (Principal)Programme Officers-2019-19- Prof. B. Rupinder Kaur & Prof. Mandeep Singh

**NSS unit**- The selection of the volunteers is done on first come first serve basis. This year (2018-19) to maintain transparency in selection a new method i.e. through Draw of lots, of selection of volunteers is done.

(2018-19) - 2 units (1 Regular & 1 Self-Financed) comprising of 162 students

Non-Student Volunteers (2018-19)- 21 Teachers

### NSS JACKET

All NSS workers were given grey color jackets from college (as seen in photograph) The Grey color of the jackets is epitome of solidity & stability, creating a sense of calm & composure. It is a color of compromise and perfect neutrality. The NSS volunteers wears the jackets to be ready to serve the society, without any prejudice or inclination showcasing efficiency, the Grey jackets when worn, makes the youth volunteers to work & serve with dedication & efficiency.