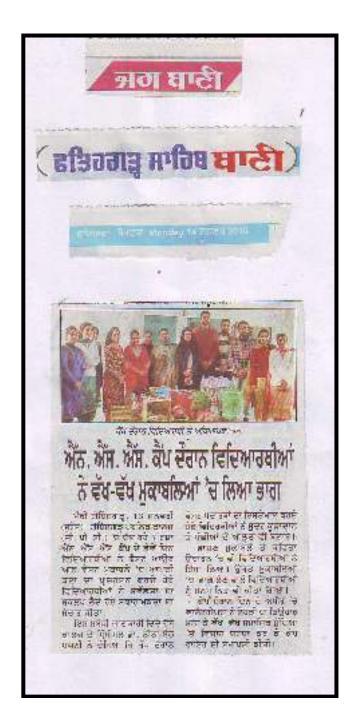

### National Days observed at college by NSS Volunteers

- Van Mahostav (Tree Plantation) week
- Sadbhavna Divas (20<sup>th</sup> August)
- Hindi Divas (14<sup>th</sup> September)
- NSS Day (24<sup>th</sup> September) (Visit to Kusht Ashram, Old Age Home)
- National Blood Donation Day (1<sup>st</sup> October)-Blood Donation Camporganized at GPC
- Communal Harmony Day (10<sup>th</sup> October)
- National Integration Day (Traffic Awareness Day) (19<sup>th</sup> November)
- World Human Rights Day (10<sup>th</sup> December)
- National Youth Day (12<sup>th</sup> January)
- Yoga Training Camp to \*mark\* International Yoga Day (21<sup>st</sup> June)
- World Health Day (Health Check-up Camp) (7<sup>th</sup> April)

# Working of NSS Programme at GPC

**Constituted**- The first camp was organized in the year 2006. The objective of the National Service Scheme is "development of the personality of students through community service". This objective is sought to be achieved by enabling the students to work in community. The programme aims to inculcate social welfare in students, and to provide service to society without bias. NSS volunteers work to ensure that everyone who is needy gets help to enhance their standard of living and lead a life of dignity. In doing so, volunteers learn from people in villages how to lead a good life despite a scarcity of resources. it also provides help in natural and manmade disasters by providing food, clothing and first aid to the disaster victims.