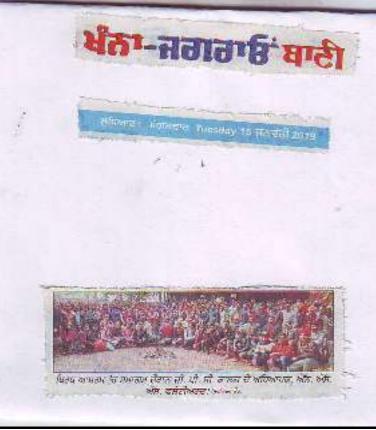

### National Days observed at college by NSS Volunteers

- Van Mahostav (Tree Plantation) week
- Sadbhavna Divas (20<sup>th</sup> August)
- Hindi Divas (14<sup>th</sup> September)
- NSS Day (24<sup>th</sup> September) (Visit to Kusht Ashram, Old Age Home)
- National Blood Donation Day (1<sup>st</sup> October)-Blood Donation Camporganized at GPC
- Communal Harmony Day (10<sup>th</sup> October)
- National Integration Day (Traffic Awareness Day) (19<sup>th</sup> November)
- World Human Rights Day (10<sup>th</sup> December)
- National Youth Day (12<sup>th</sup> January)
- Yoga Training Camp to \*mark\* International Yoga Day (21<sup>st</sup> June)
- World Health Day (Health Check-up Camp) (7<sup>th</sup> April)

# Working of NSS Programme at GPC

**Constituted**- The first camp was organized in the year 2006. The objective of the National Service Scheme is "development of the personality of students through community service". This objective is sought to be achieved by enabling the students to work in community. The programme aims to inculcate social welfare in students, and to provide service to society without bias. NSS volunteers work to ensure that everyone who is needy gets help to enhance their standard of living and lead a life of dignity. In doing so, volunteers learn from people in villages how to lead a good life despite a scarcity of resources. it also provides help in natural and manmade disasters by providing food, clothing and first aid to the disaster victims.