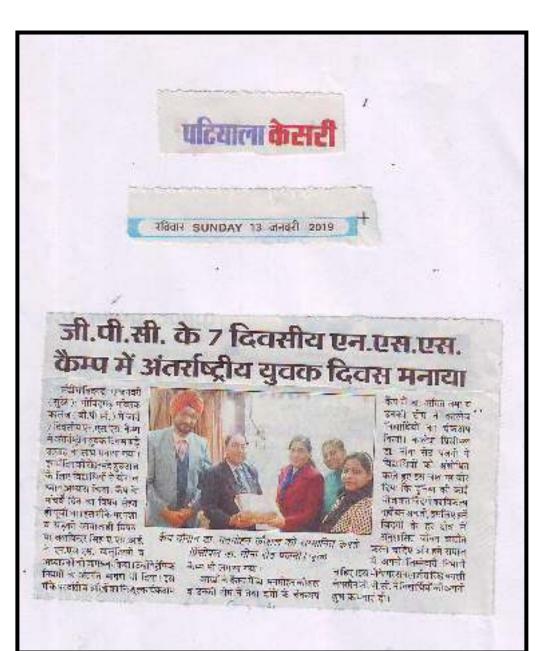

### National Days observed at college by NSS Volunteers

- Van Mahostav (Tree Plantation) week
- Sadbhavna Divas (20<sup>th</sup> August)
- Hindi Divas (14<sup>th</sup> September)
- NSS Day (24<sup>th</sup> September) (Visit to Kusht Ashram, Old Age Home)
- National Blood Donation Day (1<sup>st</sup> October)-Blood Donation Camporganized at GPC
- Communal Harmony Day (10<sup>th</sup> October)
- National Integration Day (Traffic Awareness Day) (19<sup>th</sup> November)
- World Human Rights Day (10<sup>th</sup> December)
- National Youth Day (12<sup>th</sup> January)
- Yoga Training Camp to \*mark\* International Yoga Day (21<sup>st</sup> June)
- World Health Day (Health Check-up Camp) (7<sup>th</sup> April)

# Working of NSS Programme at GPC

**Constituted**- The first camp was organized in the year 2006. The objective of the National Service Scheme is "development of the personality of students through community service". This objective is sought to be achieved by enabling the students to work in community. The programme aims to inculcate social welfare in students, and to provide service to society without bias. NSS volunteers work to ensure that everyone who is needy gets help to enhance their standard of living and lead a life of dignity. In doing so, volunteers learn from people in villages how to lead a good life despite a scarcity of resources. it also provides help in natural and manmade disasters by providing food, clothing and first aid to the disaster victims.

Programme Coordinator- Dr. Neena Seth Pajni (Principal)Programme Officers-2019-19- Prof. B. Rupinder Kaur & Prof. Mandeep Singh

**NSS unit**- The selection of the volunteers is done on first come first serve basis. This year (2018-19) to maintain transparency in selection a new method i.e. through Draw of lots, of selection of volunteers is done.

(2018-19) - 2 units (1 Regular & 1 Self-Financed) comprising of 162 students

Non-Student Volunteers (2018-19)- 21 Teachers

### NSS JACKET

All NSS workers were given grey color jackets from college (as seen in photograph) The Grey color of the jackets is epitome of solidity & stability, creating a sense of calm & composure. It is a color of compromise and perfect neutrality. The NSS volunteers wears the jackets to be ready to serve the society, without any prejudice or inclination showcasing efficiency, the Grey jackets when worn, makes the youth volunteers to work & serve with dedication & efficiency.