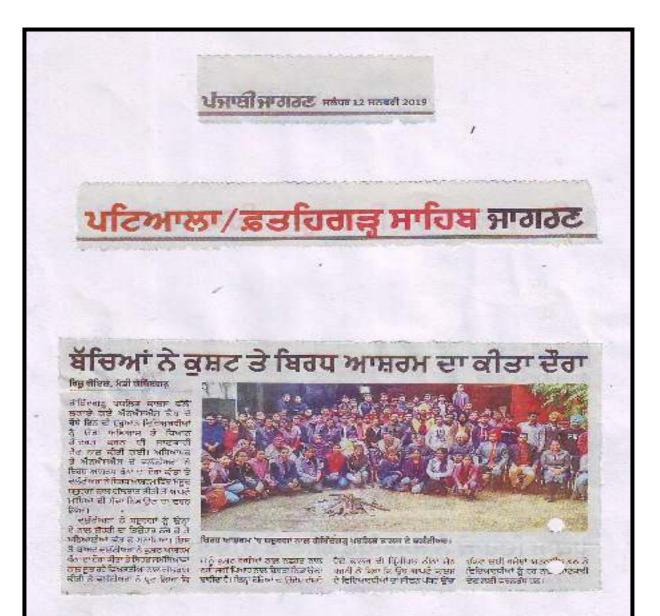

### National Days observed at college by NSS Volunteers

- Van Mahostav (Tree Plantation) week
- Sadbhavna Divas (20<sup>th</sup> August)
- Hindi Divas (14<sup>th</sup> September)
- NSS Day (24<sup>th</sup> September) (Visit to Kusht Ashram, Old Age Home)
- National Blood Donation Day (1<sup>st</sup> October)-Blood Donation Camporganized at GPC
- Communal Harmony Day (10<sup>th</sup> October)
- National Integration Day (Traffic Awareness Day) (19<sup>th</sup> November)
- World Human Rights Day (10<sup>th</sup> December)
- National Youth Day (12<sup>th</sup> January)
- Yoga Training Camp to \*mark\* International Yoga Day (21<sup>st</sup> June)
- World Health Day (Health Check-up Camp) (7<sup>th</sup> April)