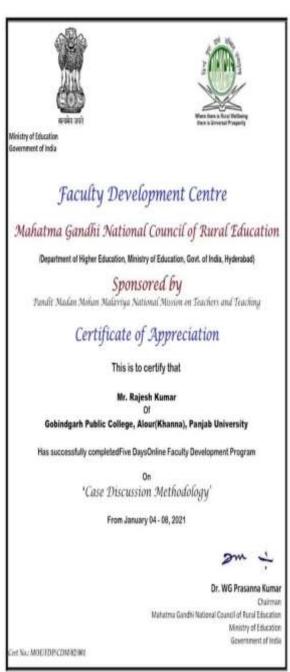

As an extension to this, there would be Regional Level & National Leve recognition in State and also at National Level in terms of SESREC of the HI

2. Prof. Rajesh Kumar, Department of Business Administration, GPC, Alour (Khanna) participated in FDP on Case Discussion Methodology from 04-08 Jan, 2021 organised by MGNCRE, Department of Education, Government of India.