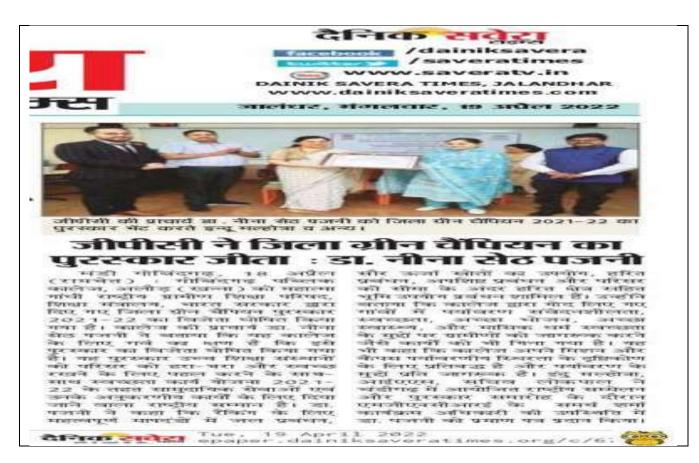

संबद्ध रहवांगी, वही गोविराह गोबिंदगढ़ पब्लिक कालेज को महत्या गांधी राष्ट्रीय ग्रामीण शिक्षा परिषद, शिक्ष मंत्रालय द्वारा जिला ग्रोन चैंपियन पुरस्कार 2021-22 दिवा गवा। कालेज की प्राचार्य हा. नीना सेठ पजने ने कहा कि वह कालेज के लिए गर्व का क्षप है। यह परस्कार उच्च शिक्षा संस्थानी को परिसर को हरा-धरा और स्वच्छ

जिला गीन रिवियन पुरस्कार को हासिल करते हुए गोबिदगढ़ परितक कालेज ग्रिमियल हा. नीना सेट पातनी व अन्य o हीजवद है कालेज

स्खने के लिए पहल करने के साब- दिया जाने वाला राष्ट्रीय सम्मान समारोह के दैरान एमजीएनसीआई साय स्वच्छता कार्य योजना २०२१- है। ईट्र मल्होत्रा, आईएएस, सचिव के समर्थ शर्म वार्यक्रम अधिकारी की 22 के तहत सामद्रविक सेवाओं एवं लोकपात ने चंडीनड में आबोजित उपस्थित में हा, पजनी को प्रमाण पत्र उनके अनुकर्शाव कार्यों के लिए राष्ट्रीय सम्मेलन और पुरस्कार प्रदान किया।