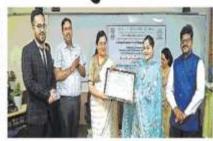

10. It's a great moment for GPC in which our visionary and dynamic leader (Principal Ma'am Dr. Neena Seth Pajni), Prof. Rajesh kumar (Nodal Officer, MGNCRE), NSS program officer Dr. Mandeep Singh and Prof. Bangera Rupinder kaur honoured by ADC sir, Ludhiana for *One District one green champion award* from MGNCRE, Government of India on 01.04.2022.

Principal Dr. Neena Seth Pajni honored by MGNCRE, MOE, Govt. of India at Chandigarh for her Efforts in protection of environment by ONE DISTRICT ONE CHAMPION AWARD 2021-22