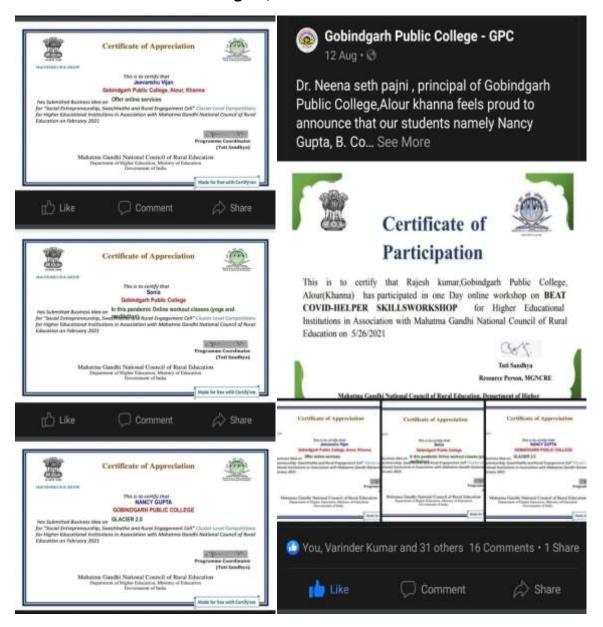

5. In response to this workshop which was held on 8<sup>th</sup> Feb,2021 regarding orientation of students about national business plan competition, three best business plan of our students submitted to MGNCRE on 22<sup>nd</sup> Feb, 2021.

Dr. Neena Seth Pajni ( Principal & Nodal Officer of Online Psychosocial Support Cell)

Dated: 31May, 2021

9. Our three students Got Participation Certificates from MGNCRE, MOE, GOI for participating in National level Business Plan Competition organised by MGNCRE in the month of August, 2021.

7. Prof. Rajesh Kumar, Nodal Officer of SEC, MGNCRE, GPC participated in One Day Online workshop on BEAT COVID HELP-HELPER SKILL WORKSHOP for Higher Educational Institutions in association with MGNCRE on 26<sup>th</sup> May, 2021.