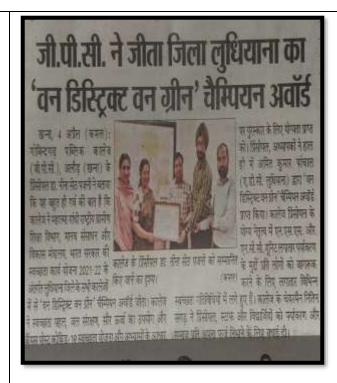

## गाबदनह पास्तक कालज न जिला गान चापरान प्रस्कार जात

मंद्री गोमंदगढ़, 18 जांत (मुरेग): गाविटाइ पब्लिक कालेज (थे.पी.पी.) को महत्वमा गांची गर्थन प्रमान क्रिक्ट मोन्स्ट किस माजनाव, पारत अरखार क्रांच दिए गा जिला प्रीन श्रीरेपन पुरस्कार 2023-22 मेर विभोग परिना निरम पन है। इस मंत्री कालेब की प्रास्तर्भ ने कहा कि यह कालेज के विशा मार्च भा अपनी कि इसे परस्कार का निर्देश चेनित किया गया है।

उन्होंने बाह्या कि यह पुरस्कार रक्ष भग और स्थान स्वाने के लिए पात करने के साथ-माथ स्वच्छात मार्ग प्रेंक्स 2021-22 के तहत कुम उपयोग प्रकेश शर्मन है। गानुद्रायेक संदानी एवं उनके पाल राष्ट्रीय सम्पन है। गोबिराइ अच्छा फोरन, अचा स्वास्थ् और पनिता पालेट को संस्था और सन्द्रापये की गई अनुकर्णाय समस्त्रा तिकार्यं व तिर मन्या मिली है। कामी को भी पिना नया है।

कानेज की प्राथम कवार्त सेते हुए, साथ है अन्य।

उन्होंने कहा कि रेडिंग के लिए ब्यालपूर्व गांप्टेडी में बत प्रकार प्रतंत्रम् अपशिष्ट प्रतंत्रम् और चीसर

त्रनीते वह भी कहा कि पाले व अरने नियन और वैत्रस पर्य दर्गात उम्म विक्रा सन्त्रामी को परिस्त को और कन सोरों का उपयेग होता निवरण के दिएकोग के लिए क्रिक्ट है और पर्यक्षण के पूर्व भी सीम के अंदर हरेंगा क्षेत्र महित के बार में जानर कर है। हेट मानदे ज साई ए एम, सपिक लोबापात ने कालेज द्वारा गोद लिए गए गांचीं चंडींगत में आयोजित राज्येत अनुसार्गाय कार्य के निष्ट्र दिख जाने में पर्याच्याप स्वेदन्त्रीलात् स्वयंत्रता, सम्मेतना और पुरानात प्रमारीत के ठीत रमजी रम में जार है के मसिक धर्म स्वच्छत के मुद्दे सः समर्थ रामां वार्गक्तम अधिकारी की प्रमीनों को जागमक करने जैसे उपस्थिति में कालेज की प्रमाण को प्रमाण पत्र प्रदान मिन्छ।

संबद्ध रहवांगी, वही गोविराह गोबिंदगढ़ पब्लिक कालेज को महत्या गांधी राष्ट्रीय ग्रामीण शिक्षा परिषद, शिक्ष मंत्रालय द्वारा जिला ग्रोन चैंपियन पुरस्कार 2021-22 दिवा गवा। कालेज की प्राचार्य हा. नीना सेठ पजने ने कहा कि वह कालेज के लिए गर्व का क्षप है। यह परस्कार उच्च शिक्षा संस्थानी को परिसर को हरा-धरा और स्वच्छ

जिला गीन रिवियन पुरस्कार को हासिल करते हुए गोबिदगढ़ परितक कालेज ग्रिमियल हा. नीना सेट पातनी व अन्य o हीजवद है कालेज

स्खने के लिए पहल करने के साब- दिया जाने वाला राष्ट्रीय सम्मान समारोह के दैरान एमजीएनसीआई साय स्वच्छता कार्य योजना २०२१- है। ईट्र मल्होत्रा, आईएएस, सचिव के समर्थ शर्म वार्यक्रम अधिकारी की 22 के तहत सामद्रविक सेवाओं एवं लोकपात ने चंडीनड में आबोजित उपस्थित में हा, पजनी को प्रमाण पत्र उनके अनुकर्शाव कार्यों के लिए राष्ट्रीय सम्मेलन और पुरस्कार प्रदान किया।