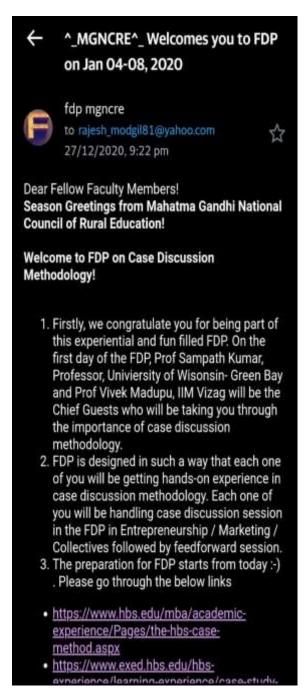

As an extension to this, there would be Regional Level & National Leve recognition in State and also at National Level in terms of SESREC of the HI

2. Prof. Rajesh Kumar, Department of Business Administration, GPC, Alour (Khanna) participated in FDP on Case Discussion Methodology from 04-08 Jan, 2021 organised by MGNCRE, Department of Education, Government of India.