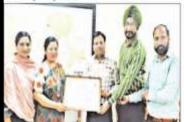

10. It's a great moment for GPC in which our visionary and dynamic leader (Principal Ma'am Dr. Neena Seth Pajni), Prof. Rajesh kumar (Nodal Officer, MGNCRE), NSS program officer Dr. Mandeep Singh and Prof. Bangera Rupinder kaur honoured by ADC sir, Ludhiana for *One District one green champion award* from MGNCRE, Government of India on 01.04.2022.

Principal Dr. Neena Seth Pajni honored by MGNCRE, MOE, Govt. of India at Chandigarh for her Efforts in protection of environment by ONE DISTRICT ONE CHAMPION AWARD 2021-22