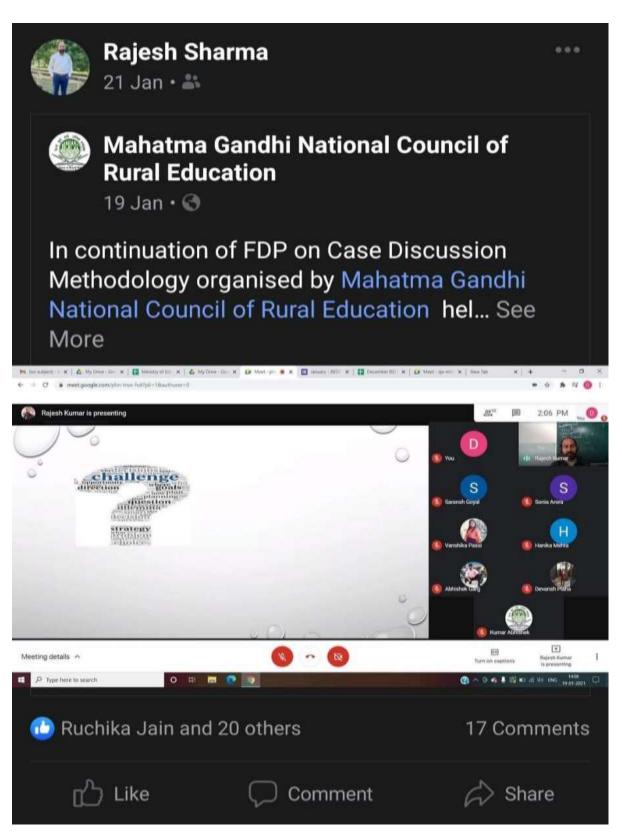

As an extension to this, there would be Regional Level & National Leve recognition in State and also at National Level in terms of SESREC of the HI

2. Prof. Rajesh Kumar, Department of Business Administration, GPC, Alour (Khanna) participated in FDP on Case Discussion Methodology from 04-08 Jan, 2021 organised by MGNCRE, Department of Education, Government of India.

3. The case discussion methodology programme was organised for BBA students of GPC, Alour (Khanna) from 17th Jan-19th Jan, 2021 along with MGNCRE, ministry of Education, Government of India under the mentorship of Prof. Rajesh Kumar, Head of Department of Business administration, **Public** Alour Gobindgarh College, (Khanna) & Nodal Officer, SEC, MGNCRE, GPC.