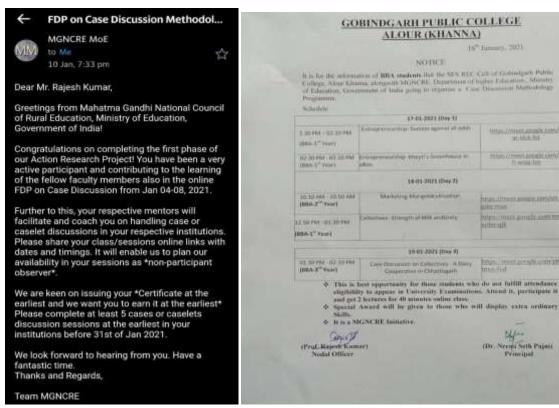

3. The case discussion methodology programme was organised for BBA students of GPC, Alour (Khanna) from 17th Jan-19th Jan, 2021 along with MGNCRE, ministry of Education, Government of India under the mentorship of Prof. Rajesh Kumar, Head of Department of Business administration, **Public** Alour Gobindgarh College, (Khanna) & Nodal Officer, SEC, MGNCRE, GPC.