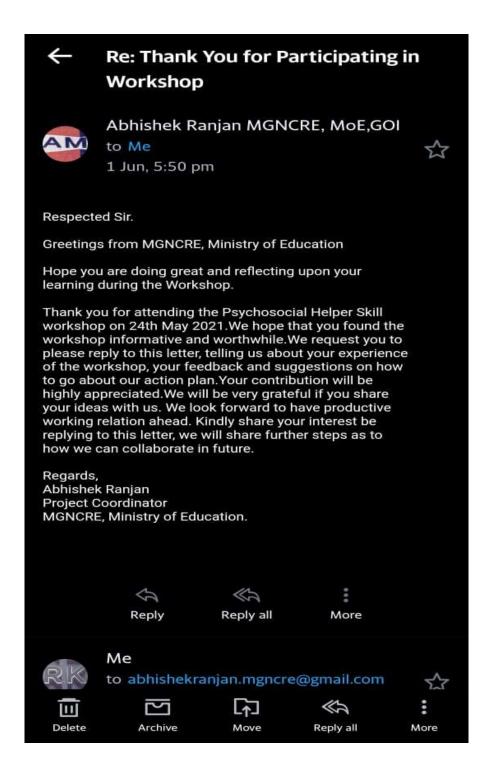

6. Under the able guidance and support of Dr.Neena Seth Pajni, Principal, Gobindagrh Public College, Alour (Khanna) the staff and students of GPC participated in Psychological helper skills Workshop on 24<sup>th</sup> may, 2021.