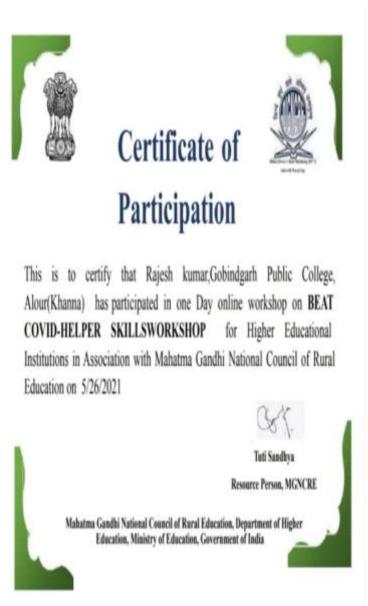

7. Prof. Rajesh Kumar, Nodal Officer of SEC, MGNCRE, GPC participated in One Day Online workshop on BEAT COVID HELP-HELPER SKILL WORKSHOP for Higher Educational Institutions in association with MGNCRE on 26<sup>th</sup> May, 2021.