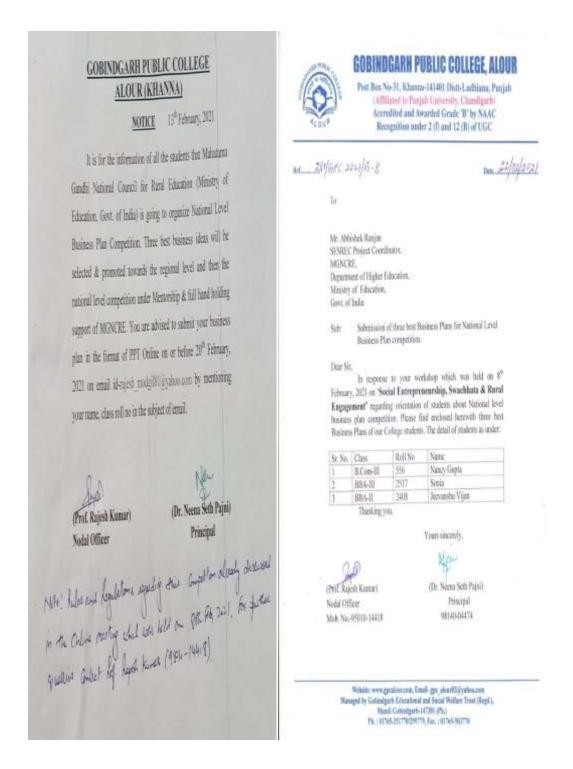

5. In response to this workshop which was held on 8<sup>th</sup> Feb,2021 regarding orientation of students about national business plan competition, three best business plan of our students submitted to MGNCRE on 22<sup>nd</sup> Feb, 2021.