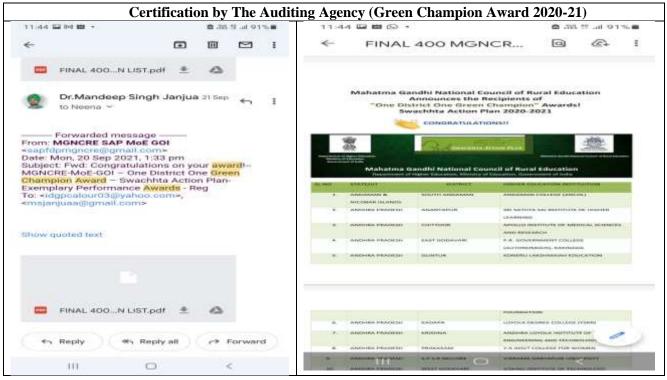

10. It's a great moment for GPC in which our visionary and dynamic leader (Principal Ma'am Dr. Neena Seth Pajni), Prof. Rajesh kumar (Nodal Officer, MGNCRE), NSS program officer Dr. Mandeep Singh and Prof. Bangera Rupinder kaur honoured by ADC sir, Ludhiana for *One District one green champion award* from MGNCRE, Government of India on 01.04.2022.

Green Champion Awards for Session 2020-21 and 2021-22