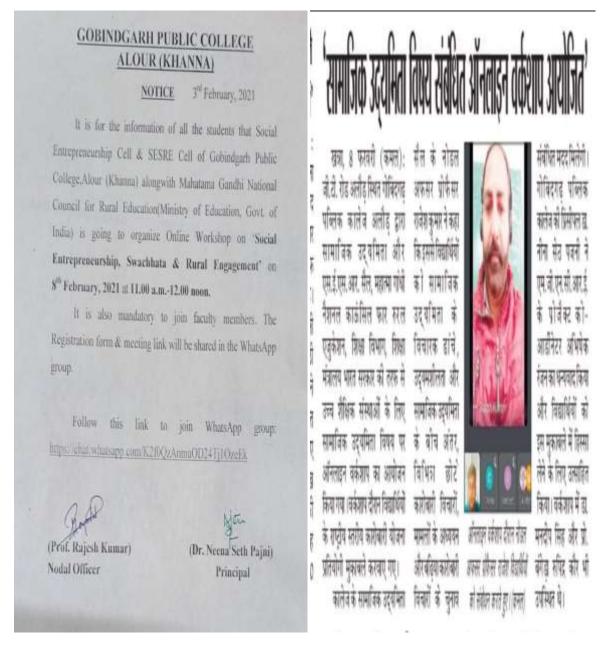

(Dr. Nesspi Seth Pajai) Principal

https://www.facebook.com/201170380544457/posts/698160854178738/?sf nsn=wiwspwa

4. Workshop on NEP 2020, Business plan was organised by GPC along with MGNCRE on 8<sup>th</sup>feb, 2021. In this Prof. Rajesh Kumar, GPC and Mr. Abhishek Ranjan and Ms. Ritika Kumari, SES-REC project Co-ordinators from MGNCRE participated along with students and faculty of GPC.

5. In response to this workshop which was held on 8<sup>th</sup> Feb,2021 regarding orientation of students about national business plan competition, three best business plan of our students submitted to MGNCRE on 22<sup>nd</sup> Feb, 2021.